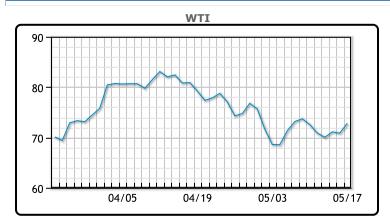

# MARKET DAILY

https://www.pflpetroleum.com 1865 Veterans Park Dr. Suite 303 Naples, Florida 34109 Phone: 239-390-2885 Fax: 239-949-0611 May 17, 2023 6:42 PM

|             | Major Ene | ergy Futures |  |
|-------------|-----------|--------------|--|
|             | Settle    | Change       |  |
| Brent       | 76.96     | 2.05         |  |
| Gas Oil     | 694       | 0.5          |  |
| Natural Gas | 2.365     | -0.011       |  |
| RBOB        | 256.92    | 9.01         |  |
| ULSD        | 242.26    | 5.87         |  |
| WTI         | 72.83     | 1.97         |  |

| Market Commentary                                                    |
|----------------------------------------------------------------------|
| Oil prices settled higher today on optimism over oil demand and US   |
| debt ceiling negotiations. President Biden and Speaker McCarthy both |
| reiterated their determination to reach a deal soon after a month's  |
| long standoff. The two will now be negotiating directly. "Today's    |
| strong oil trade was all about the expectation of a debt ceiling     |
| agreement, likely by the end of this week, that appeared to lift a   |
| negative burden across most asset classes, including oil," said Jim  |
| Ritterbusch, president of Ritterbusch and Asssociates in Galena,     |
| Illinois. This outweighed a crude inventory build of 5MM/bbls vs a   |
| forecasted drop of 900K/bbls. WTI traded up \$1.97 or 2.8% to close  |
| at \$72.83. Brent traded up \$2.05 or 2.7% to close at \$76.96.      |

**Crude & Product Markets** 

|     | Last  | Week Ago | Month Ago |
|-----|-------|----------|-----------|
| ANS | 78.08 | 77.46    | 84.63     |
| BLS | 74.08 | 74.06    | 82.43     |
| LLS | 74.58 | 75.31    | 83.03     |
| Mid | 73.43 | 73.16    | 81.53     |
| WTI | 72.83 | 72.56    | 80.83     |