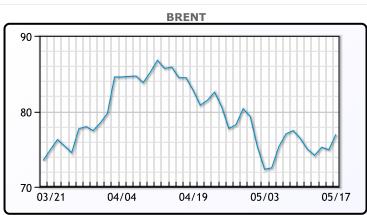

# MARKET DAILY

https://www.pflpetroleum.com 1865 Veterans Park Dr. Suite 303 Naples, Florida 34109 Phone: 239-390-2885 Fax: 239-949-0611 May 17, 2023 6:42 PM

|             | Major Ene | ergy Futures |  |
|-------------|-----------|--------------|--|
|             | Settle    | Change       |  |
| Brent       | 76.96     | 2.05         |  |
| Gas Oil     | 694       | 0.5          |  |
| Natural Gas | 2.365     | -0.011       |  |
| RBOB        | 256.92    | 9.01         |  |
| ULSD        | 242.26    | 5.87         |  |
| WTI         | 72.83     | 1.97         |  |

| Market Commentary                                                    |
|----------------------------------------------------------------------|
| Oil prices settled higher today on optimism over oil demand and US   |
| debt ceiling negotiations. President Biden and Speaker McCarthy both |
| reiterated their determination to reach a deal soon after a month's  |
| long standoff. The two will now be negotiating directly. "Today's    |
| strong oil trade was all about the expectation of a debt ceiling     |
| agreement, likely by the end of this week, that appeared to lift a   |
| negative burden across most asset classes, including oil," said Jim  |
| Ritterbusch, president of Ritterbusch and Asssociates in Galena,     |
| Illinois. This outweighed a crude inventory build of 5MM/bbls vs a   |
| forecasted drop of 900K/bbls. WTI traded up \$1.97 or 2.8% to close  |
| at \$72.83. Brent traded up \$2.05 or 2.7% to close at \$76.96.      |