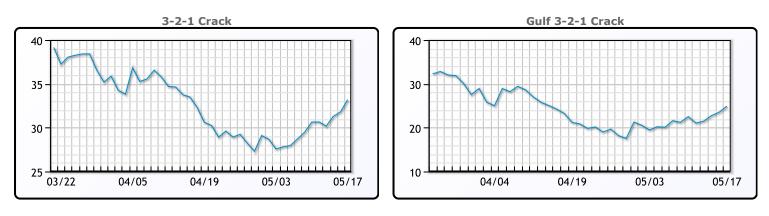

**Crude & Product Markets** 

|     | Last  | Week Ago | Month Ago |
|-----|-------|----------|-----------|
| ANS | 78.08 | 77.46    | 84.63     |
| BLS | 74.08 | 74.06    | 82.43     |
| LLS | 74.58 | 75.31    | 83.03     |
| Mid | 73.43 | 73.16    | 81.53     |
| WTI | 72.83 | 72.56    | 80.83     |

## PRODUCTS

|           | Last    | Week Ago | Month Ago |
|-----------|---------|----------|-----------|
| Gulf RBOB | 249.67  | 243.49   | 271.65    |
| Gulf ULSD | 238.11  | 235.59   | 255.095   |
| NYH RBOB  | 260.92  | 254.49   | 279.15    |
| NYH ULSD  | 242.385 | 239.465  | 261.72    |
| USGC 3%   | 61.125  | 60.125   | 67.875    |