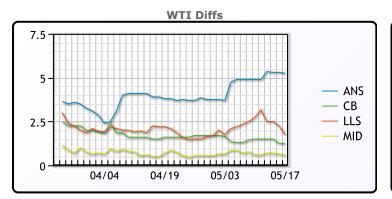

**Crude & Product Markets** 

|     | Last  | Week Ago | Month Ago |
|-----|-------|----------|-----------|
| ANS | 78.08 | 77.46    | 84.63     |
| BLS | 74.08 | 74.06    | 82.43     |
| LLS | 74.58 | 75.31    | 83.03     |
| Mid | 73.43 | 73.16    | 81.53     |
| WTI | 72.83 | 72.56    | 80.83     |