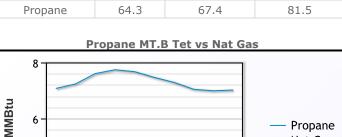

#### MB Last Week Ago **Month Ago** Butane 71.25 72.75 92 78.75 80.75 103.25 IsoButane Natural Gasoline 144 147.5 161 Propane 65.375 68.375 81.75

**MB NON** 

|                  | Last  | Week Ago | Month Ago |
|------------------|-------|----------|-----------|
| Butane           | 75.25 | 76.75    | 97        |
| IsoButane        | 78.75 | 80.75    | 103.25    |
| Natural Gasoline | 145.5 | 147      | 158.5     |
| Propane          | 64.3  | 67.4     | 81.5      |