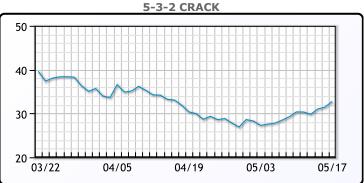

forecasted drop of 900K/bbls. WTI traded up \$1.97 or 2.8% to close  |
| at \$72.83. Brent traded up \$2.05 or 2.7% to close at \$76.96.      |

**Crude & Product Markets** 





|     | Last  | Week Ago | Month Ago |
|-----|-------|----------|-----------|
| ANS | 78.08 | 77.46    | 84.63     |
| BLS | 74.08 | 74.06    | 82.43     |
| LLS | 74.58 | 75.31    | 83.03     |
| Mid | 73.43 | 73.16    | 81.53     |
| WTI | 72.83 | 72.56    | 80.83     |





## PRODUCTS

|           | Last    | Week Ago | Month Ago |
|-----------|---------|----------|-----------|
| Gulf RBOB | 249.67  | 243.49   | 271.65    |
| Gulf ULSD | 238.11  | 235.59   | 255.095   |
| NYH RBOB  | 260.92  | 254.49   | 279.15    |
| NYH ULSD  | 242.385 | 239.465  | 261.72    |
| USGC 3%   | 61.125  | 60.125   | 67.875    |



# This report has been prepared by PFL Petroleum Limited personnel for your information only and the views expressed are intended to provide market commentary and are not recommendations. This report is not an offer to sell or a solicitation of any offer to buy any security. The information contained herein has been compiled by PFL from sources believed to be reliable, but no representation or warranty, express or implied, is made by PFL Petroleum Limited, its affiliates or any other person as to its accuracy, completeness or correctness. Copyright 2017 PFL Petroleum Limited. All Rights Reserved





Butane

IsoButane

Propane

#### MB Last Week Ago **Month Ago** Butane 71.25 72.75 92 78.75 80.75 103.25 IsoButane Natural Gasoline 144 147.5 161 Propane 65.375 68.375 81.75

**MB NON** 

|