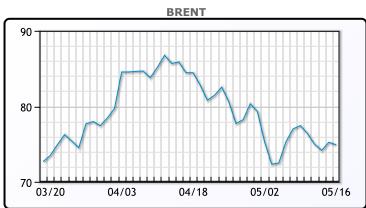

| Market Commentary                                                   |
|---------------------------------------------------------------------|
| Oil prices were lower today as the markets weighed economic risk    |
| and bad economic data. Weighing on prices on Tuesday was            |
| Chinese data showing industrial output and retail sales growth      |
| undershot forecasts in April, suggesting the world's second-largest |
| economy lost momentum at the start of the second quarter.           |
| However Chinas oil refinery throughput in April rose 18.9%, to the  |
| second highest level on record. "There has been a lot of concern    |
| about China's industrial numbers, but if you look at their actual   |
| demand numbers or refinery runs, they're knocking on the door of    |
| breaking records," said Phil Flynn, an analyst at Price Futures     |
| Group. WTI traded down \$.25 to close at \$70.86. Brent traded      |
| down \$.32 to close at \$74.91                                      |

https://www.pflpetroleum.com 1865 Veterans Park Dr. Suite 303 Naples, Florida 34109 Phone: 239-390-2885 Fax: 239-949-0611 May 16, 2023 6:31 PM

| Major Energy Futures |        |        |  |  |
|----------------------|--------|--------|--|--|
|                      | Settle | Change |  |  |
| Brent                | 74.91  | -0.32  |  |  |
| Gas Oil              | 680    | 10.5   |  |  |
| Natural Gas          | 2.376  | 0.001  |  |  |
| RBOB                 | 247.91 | 0.71   |  |  |
| ULSD                 | 236.39 | -1.41  |  |  |
| WTI                  | 70.86  | -0.25  |  |  |
|                      |        |        |  |  |