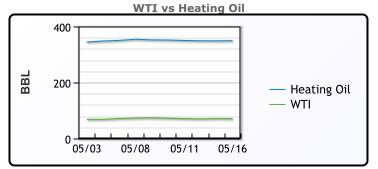

### CRUDE

|     | Last  | Week Ago | Month Ago |
|-----|-------|----------|-----------|
| ANS | 76.16 | 78.61    | 86.42     |
| BLS | 72.11 | 75.16    | 84.02     |
| LLS | 73.11 | 76.21    | 84.72     |
| Mid | 71.51 | 74.46    | 83.02     |
| WTI | 70.86 | 73.71    | 82.52     |