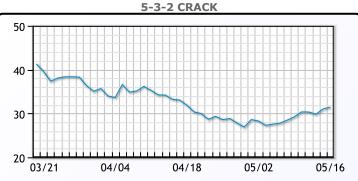

n \$.25 to close at \$70.86. Brent traded      |
| down \$.32 to close at \$74.91                                      |

+ Commont

## **Crude & Product Markets**



### CRUDE

|     | Last  | Week Ago | Month Ago |
|-----|-------|----------|-----------|
| ANS | 76.16 | 78.61    | 86.42     |
| BLS | 72.11 | 75.16    | 84.02     |
| LLS | 73.11 | 76.21    | 84.72     |
| Mid | 71.51 | 74.46    | 83.02     |
| WTI | 70.86 | 73.71    | 82.52     |





### PRODUCTS

|           | Last    | Week Ago | Month Ago |
|-----------|---------|----------|-----------|
| Gulf RBOB | 240.66  | 243.24   | 279.84    |
| Gulf ULSD | 232.49  | 234.77   | 257.045   |
| NYH RBOB  | 251.66  | 252.49   | 260.34    |
| NYH ULSD  | 236.515 | 239.02   | 264.92    |
| USGC 3%   | 58.625  | 60.625   | 68.375    |



# This report has been prepared by PFL Petroleum Limited personnel for your information only and the views expressed are intended to provide market commentary and are not recommendations. This report is not an offer to sell or a solicitation of any offer to buy any security. The information contained herein has been compiled by PFL from sources believed to be reliable, but no representation or warranty, express or implied, is made by PFL Petroleum Limited, its affiliates or any other person as to its accuracy, completeness or correctness. Copyright 2017 PFL Petroleum Limited. All Rights Reserved





#### MB Last Week Ago **Month Ago** 68.75 94 Butane 75 76 83.5 105.5 IsoButane Natural Gasoline 138.8 149.3 164.8 Propane 64.25 70.25 83.25

**MB NON** 

|                  | Last   | Week A