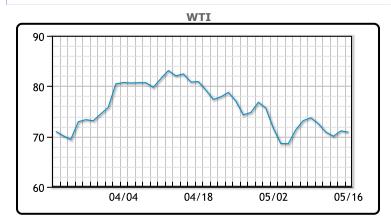

### CRUDE

|     | Last  | Week Ago | Month Ago |
|-----|-------|----------|-----------|
| ANS | 76.16 | 78.61    | 86.42     |
| BLS | 72.11 | 75.16    | 84.02     |
| LLS | 73.11 | 76.21    | 84.72     |
| Mid | 71.51 | 74.46    | 83.02     |
| WTI | 70.86 | 73.71    | 82.52     |

| Market Commentary                                                   |
|---------------------------------------------------------------------|
| Oil prices were lower today as the markets weighed economic risk    |
| and bad economic data. Weighing on prices on Tuesday was            |
| Chinese data showing industrial output and retail sales growth      |
| undershot forecasts in April, suggesting the world's second-largest |
| economy lost momentum at the start of the second quarter.           |
| However Chinas oil refinery throughput in April rose 18.9%, to the  |
| second highest level on record. "There has been a lot of concern    |
| about China's industrial numbers, but if you look at their actual   |
| demand numbers or refinery runs, they're knocking on the door of    |
| breaking records," said Phil Flynn, an analyst at Price Futures     |
| Group. WTI traded down \$.25 to close at \$70.86. Brent traded      |
| down \$.32 to close at \$74.91                                      |