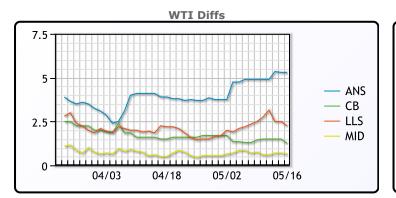

### CRUDE

|     | Last  | Week Ago | Month Ago |
|-----|-------|----------|-----------|
| ANS | 76.16 | 78.61    | 86.42     |
| BLS | 72.11 | 75.16    | 84.02     |
| LLS | 73.11 | 76.21    | 84.72     |
| Mid | 71.51 | 74.46    | 83.02     |
| WTI | 70.86 | 73.71    | 82.52     |