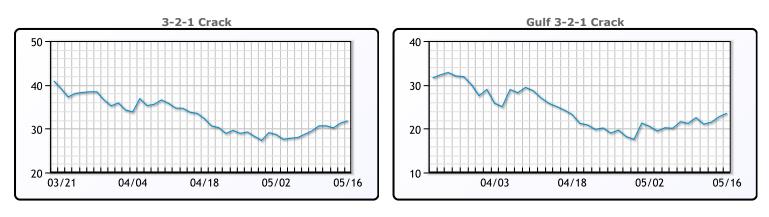

## **Crude & Product Markets**

### CRUDE

|     | Last  | Week Ago | Month Ago |
|-----|-------|----------|-----------|
| ANS | 76.16 | 78.61    | 86.42     |
| BLS | 72.11 | 75.16    | 84.02     |
| LLS | 73.11 | 76.21    | 84.72     |
| Mid | 71.51 | 74.46    | 83.02     |
| WTI | 70.86 | 73.71    | 82.52     |

### PRODUCTS

|           | Last    | Week Ago | Month Ago |
|-----------|---------|----------|-----------|
| Gulf RBOB | 240.66  | 243.24   | 279.84    |
| Gulf ULSD | 232.49  | 234.77   | 257.045   |
| NYH RBOB  | 251.66  | 252.49   | 260.34    |
| NYH ULSD  | 236.515 | 239.02   | 264.92    |
| USGC 3%   | 58.625  | 60.625   | 68.375    |