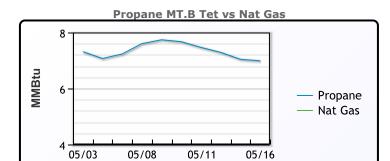

#### MB Last Week Ago **Month Ago** 68.75 94 Butane 75 76 83.5 105.5 IsoButane Natural Gasoline 138.8 149.3 164.8 Propane 64.25 70.25 83.25

**MB NON** 

|                  | Last   | Week Ago | Month Ago |
|------------------|--------|----------|-----------|
| Butane           | 72.75  | 79       | 99        |
| IsoButane        | 76     | 83.5     | 105.5     |
| Natural Gasoline | 140.25 | 149.25   | 162.25    |
| Propane          | 63.4   | 69.6     | 83.6      |