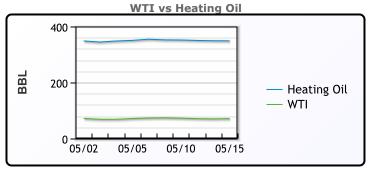

## CRUDE

|     | Last  | Week Ago | Month Ago |
|-----|-------|----------|-----------|
| ANS | 76.41 | 78.06    | 86.42     |
| BLS | 72.61 | 74.46    | 84.02     |
| LLS | 73.61 | 75.51    | 84.72     |
| Mid | 71.81 | 73.86    | 83.02     |
| WTI | 71.11 | 73.16    | 82.52     |

### PRODUCTS

|           | Last    | Week Ago | Month Ago |
|-----------|---------|----------|-----------|
| Gulf RBOB | 241.2   | 242.41   | 279.84    |
| Gulf ULSD | 234.425 | 234.02   | 257.045   |
| NYH RBOB  | 250.95  | 250.91   | 260.34    |
| NYH ULSD  | 237.8   | 238.145  | 264.92    |
| USGC 3%   | 58.875  | 59.375   | 68.375    |