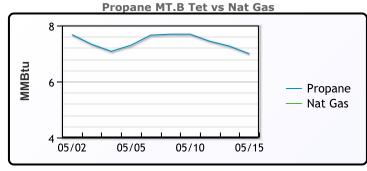

#### MB Last Week Ago **Month Ago** 74 Butane 62.3 93.8 76.5 82 100.8 IsoButane Natural Gasoline 138.5 148 164.8 Propane 64.1 70.4 83.5

**MB NON** 

|                  | Last | Week Ago | Month Ago |
|------------------|------|----------|-----------|
| Butane           | 72.3 | 79       | 98.8      |
| IsoButane        | 76.5 | 82       | 100.8     |
| Natural Gasoline | 140  | 148      | 162.8     |
| Propane          | 63.1 | 69.6     | 83.6      |