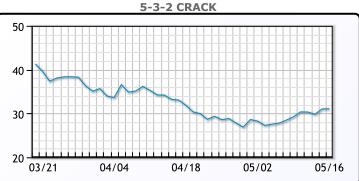

dditional output cuts. WTI traded up \$1.07 or 1.5% to close |
| at \$71.11. Brent rose \$1.06 or 1.4% to close at \$75.23.          |

**Crude & Product Markets** 



## CRUDE

|     | Last  | Week Ago | Month Ago |
|-----|-------|----------|-----------|
| ANS | 76.41 | 78.06    | 86.42     |
| BLS | 72.61 | 74.46    | 84.02     |
| LLS | 73.61 | 75.51    | 84.72     |
| Mid | 71.81 | 73.86    | 83.02     |
| WTI | 71.11 | 73.16    | 82.52     |





### PRODUCTS

|           | Last    | Week Ago | Month Ago |
|-----------|---------|----------|-----------|
| Gulf RBOB | 241.2   | 242.41   | 279.84    |
| Gulf ULSD | 234.425 | 234.02   | 257.045   |
| NYH RBOB  | 250.95  | 250.91   | 260.34    |
| NYH ULSD  | 237.8   | 238.145  | 264.92    |
| USGC 3%   | 58.875  | 59.375   | 68.375    |



# This report has been prepared by PFL Petroleum Limited personnel for your information only and the views expressed are intended to provide market commentary and are not recommendations. This report is not an offer to sell or a solicitation of any offer to buy any security. The information contained herein has been compiled by PFL from sources believed to be reliable, but no representation or warranty, express or implied, is made by PFL Petroleum Limited, its affiliates or any other person as to its accuracy, completeness or correctness. Copyright 2017 PFL Petroleum Limited. All Rights Reserved





#### MB Last Week Ago **Month Ago** 74 Butane 62.3 93.8 76.5 82 100.8 IsoButane Natural Gasoline 138.5 148 164.8 Propane 64.1 70.4 83.5

**MB NON** 

|                  | Last | Week Ago | M