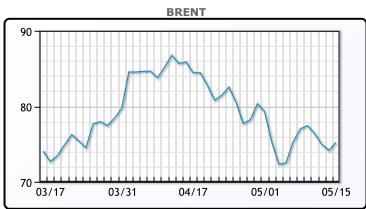

| Market Commentary                                                   |
|---------------------------------------------------------------------|
| Oil prices rose today after three straight sessions of declines     |
| boosted by the prospect of tightening supplies in Canada. Wildfires |
| are raging in Alberta shutting in large amounts of crude supply.    |
| "The OPEC+ cuts are likely to have a greater impact as we move      |
| through the summer, as previous attempts to balance the markets     |
| were offset by seasonal weakness and the release of strategic       |
| reserves," said Third Bridge analyst Peter McNally. At least 300K/  |
| bpd of production was shut in last week. Elsewhere global supplies  |
| are expected to tighten in the second half of the year as OPEC+     |
| plans additional output cuts. WTI traded up \$1.07 or 1.5% to close |
| at \$71.11. Brent rose \$1.06 or 1.4% to close at \$75.23.          |

## CRUDE

|     | Last  | Week Ago | Month Ago |
|-----|-------|----------|-----------|
| ANS | 76.41 | 78.06    | 86.42     |
| BLS | 72.61 | 74.46    | 84.02     |
| LLS | 73.61 | 75.51    | 84.72     |
| Mid | 71.81 | 73.86    | 83.02     |
| WTI | 71.11 | 73.16    | 82.52     |