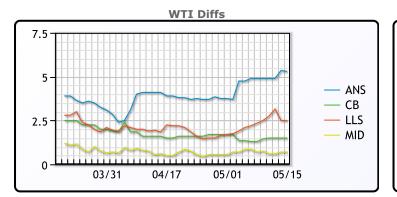

## CRUDE

|     | Last  | Week Ago | Month Ago |
|-----|-------|----------|-----------|
| ANS | 76.41 | 78.06    | 86.42     |
| BLS | 72.61 | 74.46    | 84.02     |
| LLS | 73.61 | 75.51    | 84.72     |
| Mid | 71.81 | 73.86    | 83.02     |
| WTI | 71.11 | 73.16    | 82.52     |