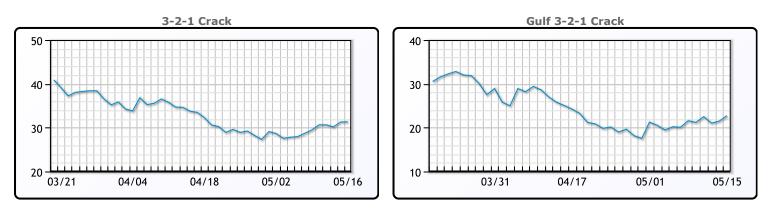

**Crude & Product Markets** 

## CRUDE

|     | Last  | Week Ago | Month Ago |
|-----|-------|----------|-----------|
| ANS | 76.41 | 78.06    | 86.42     |
| BLS | 72.61 | 74.46    | 84.02     |
| LLS | 73.61 | 75.51    | 84.72     |
| Mid | 71.81 | 73.86    | 83.02     |
| WTI | 71.11 | 73.16    | 82.52     |

### PRODUCTS

|           | Last    | Week Ago | Month Ago |
|-----------|---------|----------|-----------|
| Gulf RBOB | 241.2   | 242.41   | 279.84    |
| Gulf ULSD | 234.425 | 234.02   | 257.045   |
| NYH RBOB  | 250.95  | 250.91   | 260.34    |
| NYH ULSD  | 237.8   | 238.145  | 264.92    |
| USGC 3%   | 58.875  | 59.375   | 68.375    |