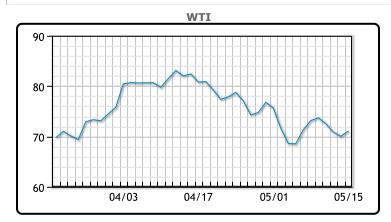

## CRUDE

|     | Last  | Week Ago | Month Ago |
|-----|-------|----------|-----------|
| ANS | 76.41 | 78.06    | 86.42     |
| BLS | 72.61 | 74.46    | 84.02     |
| LLS | 73.61 | 75.51    | 84.72     |
| Mid | 71.81 | 73.86    | 83.02     |
| WTI | 71.11 | 73.16    | 82.52     |

| Market Commentary                                                   |
|---------------------------------------------------------------------|
| Oil prices rose today after three straight sessions of declines     |
| boosted by the prospect of tightening supplies in Canada. Wildfires |
| are raging in Alberta shutting in large amounts of crude supply.    |
| "The OPEC+ cuts are likely to have a greater impact as we move      |
| through the summer, as previous attempts to balance the markets     |
| were offset by seasonal weakness and the release of strategic       |
| reserves," said Third Bridge analyst Peter McNally. At least 300K/  |
| bpd of production was shut in last week. Elsewhere global supplies  |
| are expected to tighten in the second half of the year as OPEC+     |
| plans additional output cuts. WTI traded up \$1.07 or 1.5% to close |
| at \$71.11. Brent rose \$1.06 or 1.4% to close at \$75.23.          |