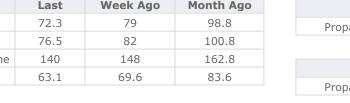

#### MB Last Week Ago **Month Ago** 74 Butane 62.3 93.8 76.5 82 100.8 IsoButane Natural Gasoline 138.5 148 164.8 Propane 64.1 70.4 83.5

**MB NON** 

|                  | Last | Week Ago | Month Ago |
|------------------|------|----------|-----------|
| Butane           | 72.3 | 79       | 98.8      |
| IsoButane        | 76.5 | 82       | 100.8     |
| Natural Gasoline | 140  | 148      | 162.8     |
| Propane          | 63.1 | 69.6     | 83.6      |