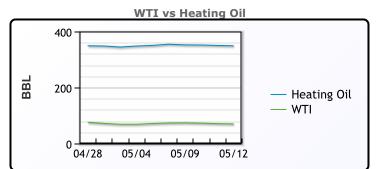

Market Commentary

Oil prices were lower today falling for a third consecutive week.

Prices were lower on a stronger dollar and economic fears in the US and Canada. "Lack of confidence in the economy is translating to a retreat to the safer dollar, and is also causing pessimism about oil demand," said John Kilduff, partner at Again Capital LLC in New York. Putting the markets even more on edge, Fed Governor Michelle Bowman talked about raising rates further if inflation stays high. Chinas consumer price data rose at a slower pace in April than March, missing expectations. WTI traded down \$83 or -1.2% to close at \$70.04. Brent traded down \$.81 or -1.1% to close at \$74.17.

# **CRUDE**

|     | Last  | Week Ago | Month Ago |
|-----|-------|----------|-----------|
| ANS | 75.39 | 76.24    | 87.36     |
| BLS | 71.54 | 72.64    | 84.86     |
| LLS | 72.54 | 73.54    | 85.11     |
| Mid | 70.74 | 72.19    | 83.86     |
| WTI | 70.04 | 71.34    | 83.26     |