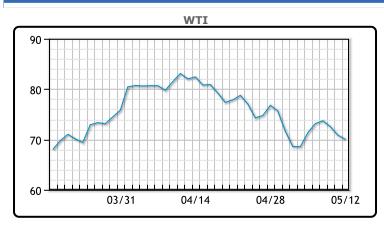

Market Commentary

Oil prices were lower today falling for a third consecutive week.

Prices were lower on a stronger dollar and economic fears in the US and Canada. "Lack of confidence in the economy is translating to a retreat to the safer dollar, and is also causing pessimism about oil demand," said John Kilduff, partner at Again Capital LLC in New York. Putting the markets even more on edge, Fed Governor Michelle Bowman talked about raising rates further if inflation stays high. Chinas consumer price data rose at a slower pace in April than March, missing expectations. WTI traded down \$83 or -1.2% to close at \$70.04. Brent traded down \$.81 or -1.1% to close at \$74.17.

# **CRUDE**

|     | Last  | Week Ago | Month Ago |
|-----|-------|----------|-----------|
| ANS | 75.39 | 76.24    | 87.36     |
| BLS | 71.54 | 72.64    | 84.86     |
| LLS | 72.54 | 73.54    | 85.11     |
| Mid | 70.74 | 72.19    | 83.86     |
| WTI | 70.04 | 71.34    | 83.26     |