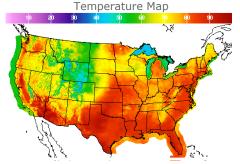

# **Weather Data**

| City         | HIGH °F | LOW °F |
|--------------|---------|--------|
| *            | 70      | 44     |
| Calgary      | 70      | 44     |
| Conway       | 77      | 55     |
| Cushing      | 83      | 67     |
| Denver       | 59      | 46     |
| Houston      | 90      | 75     |
| Mont Belvieu | 85      | 75     |
| Sarnia       | 72      | 57     |
| Williston    | 57      | 52     |