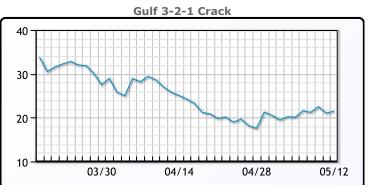

# **Crude & Product Markets**

# **PRODUCTS**

|           | Last    | Week Ago | Month Ago |
|-----------|---------|----------|-----------|
| Gulf RBOB | 235.27  | 232.9    | 283.02    |
| Gulf ULSD | 226.875 | 227.595  | 264.31    |
| NYH RBOB  | 247.52  | 241.9    | 261.77    |
| NYH ULSD  | 230.675 | 231.97   | 272.81    |
| USGC 3%   | 58.625  | 57.875   | 68.625    |