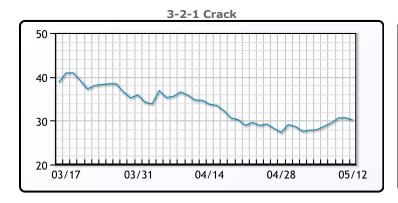

# **Crude & Product Markets**

# **PRODUCTS**

|           | Last    | Week Ago | Month Ago |
|-----------|---------|----------|-----------|
| Gulf RBOB | 235.27  | 232.9    | 283.02    |
| Gulf ULSD | 226.875 | 227.595  | 264.31    |
| NYH RBOB  | 247.52  | 241.9    | 261.77    |
| NYH ULSD  | 230.675 | 231.97   | 272.81    |
| USGC 3%   | 58.625  | 57.875   | 68.625    |