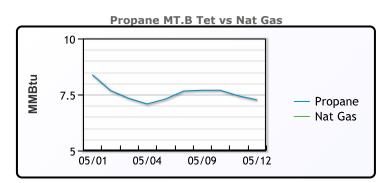

# NGLs

# MB

|                  | Last | Week Ago | Month Ago |
|------------------|------|----------|-----------|
| Butane           | 62.5 | 72.8     | 90.3      |
| IsoButane        | 76   | 81       | 105.4     |
| Natural Gasoline | 139  | 141.9    | 166.5     |
| Propane          | 64   | 70.1     | 84        |