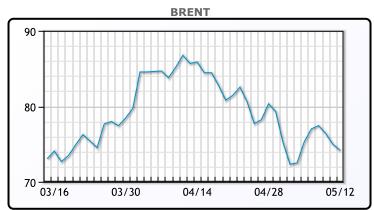

Market Commentary

Oil prices were lower today falling for a third consecutive week.

Prices were lower on a stronger dollar and economic fears in the US and Canada. "Lack of confidence in the economy is translating to a retreat to the safer dollar, and is also causing pessimism about oil demand," said John Kilduff, partner at Again Capital LLC in New York. Putting the markets even more on edge, Fed Governor Michelle Bowman talked about raising rates further if inflation stays high. Chinas consumer price data rose at a slower pace in April than March, missing expectations. WTI traded down \$83 or -1.2% to close at \$70.04. Brent traded down \$.81 or -1.1% to close at \$74.17.

# **CRUDE**

|     | Last  | Week Ago | Month Ago |
|-----|-------|----------|-----------|
| ANS | 75.39 | 76.24    | 87.36     |
| BLS | 71.54 | 72.64    | 84.86     |
| LLS | 72.54 | 73.54    | 85.11     |
| Mid | 70.74 | 72.19    | 83.86     |
| WTI | 70.04 | 71.34    | 83.26     |