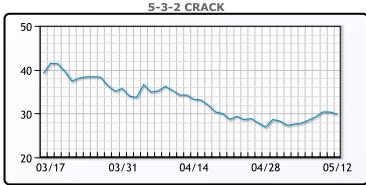

, missing expectations. WTI traded down \$83 or -1.2% to close at \$70.04. Brent traded down \$.81 or -1.1% to close at \$74.17.

# **Crude & Product Markets**





# **CRUDE**

|     | Last  | Week Ago | Month Ago |
|-----|-------|----------|-----------|
| ANS | 75.39 | 76.24    | 87.36     |
| BLS | 71.54 | 72.64    | 84.86     |
| LLS | 72.54 | 73.54    | 85.11     |
| Mid | 70.74 | 72.19    | 83.86     |
| WTI | 70.04 | 71.34    | 83.26     |

# **PRODUCTS**

|           | Last    | Week Ago | Month Ago |
|-----------|---------|----------|-----------|
| Gulf RBOB | 235.27  | 232.9    | 283.02    |
| Gulf ULSD | 226.875 | 227.595  | 264.31    |
| NYH RBOB  | 247.52  | 241.9    | 261.77    |
| NYH ULSD  | 230.675 | 231.97   | 272.81    |
| USGC 3%   | 58.625  | 57.875   | 68.625    |









# NGLs

# MB

|                  | Last | Week Ago | Month Ago |
|------------------|------|----------|-----------|
| Butane           | 62.5 | 72.8     | 90.3      |
| IsoButane        | 76   | 81       | 105.4     |
| Natural Gasoline | 139  | 141.9    | 166.5     |
| Propane          | 64   | 70.1     | 84        |

# **MB NON**

|                  | Last  | Week Ago | Month Ago |
|------------------|-------|----------|-----------|
| Butane           | 72.5  | 77.8     | 100.3     |
| IsoButane        | 76    | 81       | 105.4     |
| Natural Gasoline | 140.5 | 141.9    | 164.5     |
| Propane          | 63    | 69.4     | 84        |

#### **CONWAY**

|                  | Last  | Week Ago | Month Ago |
|------------------|-------|----------|-----------|
| Butane           | 69