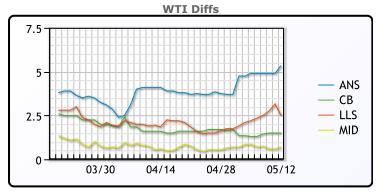

# **CRUDE**

|     | Last  | Week Ago | Month Ago |
|-----|-------|----------|-----------|
| ANS | 75.39 | 76.24    | 87.36     |
| BLS | 71.54 | 72.64    | 84.86     |
| LLS | 72.54 | 73.54    | 85.11     |
| Mid | 70.74 | 72.19    | 83.86     |
| WTI | 70.04 | 71.34    | 83.26     |