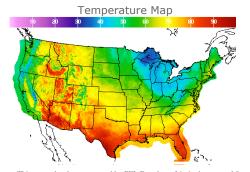

# **Weather Data**

| City         | HIGH °F | LOW °F |
|--------------|---------|--------|
| Calgary      | 76      | 48     |
| Conway       | 50      | 35     |
| Cushing      | 66      | 43     |
| Denver       | 70      | 47     |
| Houston      | 85      | 63     |
| Mont Belvieu | 80      | 60     |
| Sarnia       | 45      | 35     |
| Williston    | 62      | 36     |