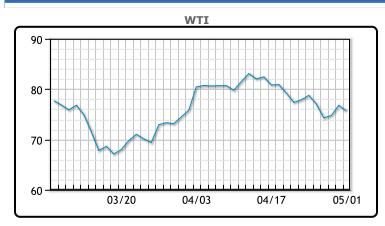

# **Market Commentary**

Oil prices were lower today. Bad data out of the Chinese manufactures dampened sentiment today as manufacturing activity unexpectedly fell in April. "We continue to be at the mercy of sentiment surrounding a Chinese recovery or the lack thereof, while the backdrop in the U.S. of ongoing monetary tightening leaves us in the 'bad is good' realm when it comes to economic data or newsflow," said Kpler analyst Matt Smith. On the flip side travel data out of the PRC was strong, with 19.7 million railway trips made on the first day of May Day holiday as residents make their first trips since the easing of Covid restrictions. The US Federal Reserve is set to meet tomorrow and Wednesday where they are expected to raise rates slightly and likely pause future increases. WTI traded down \$1.12 or -1.5% to close at \$75.66. Brent traded down \$1.02 or -1.3% to close at \$78.45.

## **CRUDE**

|     | Last  | Week Ago | Month Ago |
|-----|-------|----------|-----------|
| ANS | 79.36 | 82.46    | 78.07     |
| BLS | 77.31 | 80.46    | 77.52     |
| LLS | 77.41 | 80.26    | 77.57     |
| Mid | 76.31 | 79.31    | 76.32     |
| WTI | 75.66 | 78.76    | 75.67     |