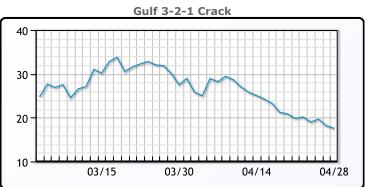

## **PRODUCTS**

|           | Last   | Week Ago | Month Ago |
|-----------|--------|----------|-----------|
| Gulf RBOB | 247.79 | 252.75   | 264.6     |
| Gulf ULSD | 234.23 | 246.51   | 257.56    |
| NYH RBOB  | 260.04 | 263.68   | 243.8     |
| NYH ULSD  | 238.73 | 252.35   | 267.505   |
| USGC 3%   | 62.875 | 65.875   | 61.875    |