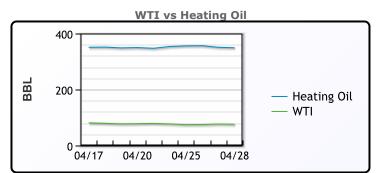

## **CRUDE**

|     | Last  | Week Ago | Month Ago |
|-----|-------|----------|-----------|
| ANS | 79.36 | 82.46    | 78.07     |
| BLS | 77.31 | 80.46    | 77.52     |
| LLS | 77.41 | 80.26    | 77.57     |
| Mid | 76.31 | 79.31    | 76.32     |
| WTI | 75.66 | 78.76    | 75.67     |

## **PRODUCTS**

|           | Last   | Week Ago | Month Ago |
|-----------|--------|----------|-----------|
| Gulf RBOB | 247.79 | 252.75   | 264.6     |
| Gulf ULSD | 234.23 | 246.51   | 257.56    |
| NYH RBOB  | 260.04 | 263.68   | 243.8     |
| NYH ULSD  | 238.73 | 252.35   | 267.505   |
| USGC 3%   | 62.875 | 65.875   | 61.875    |