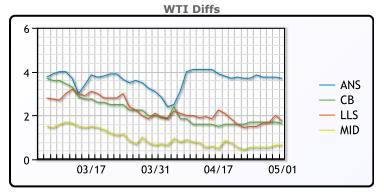

## **CRUDE**

|     | Last  | Week Ago | Month Ago |
|-----|-------|----------|-----------|
| ANS | 79.36 | 82.46    | 78.07     |
| BLS | 77.31 | 80.46    | 77.52     |
| LLS | 77.41 | 80.26    | 77.57     |
| Mid | 76.31 | 79.31    | 76.32     |
| WTI | 75.66 | 78.76    | 75.67     |