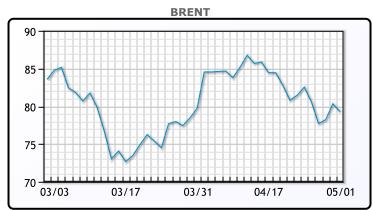

# **Market Commentary**

Oil prices were lower today. Bad data out of the Chinese manufactures dampened sentiment today as manufacturing activity unexpectedly fell in April. "We continue to be at the mercy of sentiment surrounding a Chinese recovery or the lack thereof, while the backdrop in the U.S. of ongoing monetary tightening leaves us in the 'bad is good' realm when it comes to economic data or newsflow," said Kpler analyst Matt Smith. On the flip side travel data out of the PRC was strong, with 19.7 million railway trips made on the first day of May Day holiday as residents make their first trips since the easing of Covid restrictions. The US Federal Reserve is set to meet tomorrow and Wednesday where they are expected to raise rates slightly and likely pause future increases. WTI traded down \$1.12 or -1.5% to close at \$75.66. Brent traded down \$1.02 or -1.3% to close at \$78.45.

## **CRUDE**

|     | Last  | Week Ago | Month Ago |
|-----|-------|----------|-----------|
| ANS | 79.36 | 82.46    | 78.07     |
| BLS | 77.31 | 80.46    | 77.52     |
| LLS | 77.41 | 80.26    | 77.57     |
| Mid | 76.31 | 79.31    | 76.32     |
| WTI | 75.66 | 78.76    | 75.67     |