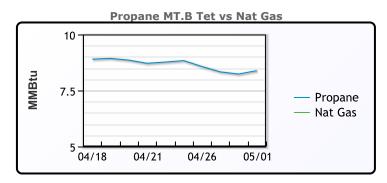

#### MB

|                  | Last | Week Ago | Month Ago |
|------------------|------|----------|-----------|
| Butane           | 78.5 | 90.5     | 87.9      |
| IsoButane        | 86   | 103.5    | 100.9     |
| Natural Gasoline | 153  | 161      | 157.3     |
| Propane          | 70.3 | 80.9     | 77.6      |

#### **MB NON**

|                  | Last | Week Ago | Month Ago |
|------------------|------|----------|-----------|
| Butane           | 81   | 95.5     | 92.9      |
| IsoButane        | 86   | 103.5    | 100.9     |
| Natural Gasoline | 152  | 158.3    | 154.3     |
| Propane          | 70.1 | 80.9     | 77.6      |

#### **CONWAY**

|                  | Last | Week Ago | Month Ago |
|------------------|------|----------|-----------|
| Butane           | 79.3 | 89       | 88.3      |
| IsoButane        | 90   | 100      | 101.8     |
| Natural Gasoline | 154  | 162.8    | 157       |
| Propane          | 69.3 | 79.5     | 74.5      |