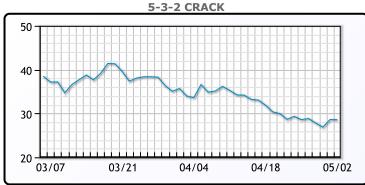

pause future increases. WTI traded down \$1.12 or -1.5% to close at \$75.66. Brent traded down \$1.02 or -1.3% to close at \$78.45.

## **Crude & Product Markets**





## **CRUDE**

|     | Last  | Week Ago | Month Ago |
|-----|-------|----------|-----------|
| ANS | 79.36 | 82.46    | 78.07     |
| BLS | 77.31 | 80.46    | 77.52     |
| LLS | 77.41 | 80.26    | 77.57     |
| Mid | 76.31 | 79.31    | 76.32     |
| WTI | 75.66 | 78.76    | 75.67     |

## **PRODUCTS**

|           | Last   | Week Ago | Month Ago |
|-----------|--------|----------|-----------|
| Gulf RBOB | 247.79 | 252.75   | 264.6     |
| Gulf ULSD | 234.23 | 246.51   | 257.56    |
| NYH RBOB  | 260.04 | 263.68   | 243.8     |
| NYH ULSD  | 238.73 | 252.35   | 267.505   |
| USGC 3%   | 62.875 | 65.875   | 61.875    |









#### NGLs

#### MB

|                  | Last | Week Ago | Month Ago |
|------------------|------|----------|-----------|
| Butane           | 78.5 | 90.5     | 87.9      |
| IsoButane        | 86   | 103.5    | 100.9     |
| Natural Gasoline | 153  | 161      | 157.3     |
| Propane          | 70.3 | 80.9     | 77.6      |

#### **MB NON**

|                  | Last | Week Ago | Month Ago |
|------------------|------|----------|-----------|
| Butane           | 81   | 95.5     | 92.9      |
| IsoButane        | 86   | 103.5    | 100.9     |
| Natural Gasoline | 152  | 158.3    | 154.3     |
| Propane          | 70.1 | 80.9     | 77.6      |

#### **CONWAY**

|                  | Last | Week Ago | Month Ago |
|------------------|------|----------|-----------|
| Butane           | 79.