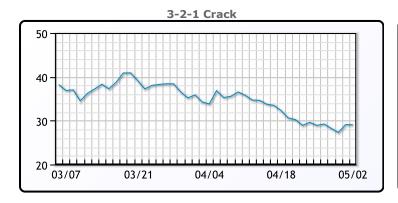

## **CRUDE**

|     | Last  | Week Ago | Month Ago |
|-----|-------|----------|-----------|
| ANS | 79.36 | 82.46    | 78.07     |
| BLS | 77.31 | 80.46    | 77.52     |
| LLS | 77.41 | 80.26    | 77.57     |
| Mid | 76.31 | 79.31    | 76.32     |
| WTI | 75.66 | 78.76    | 75.67     |

## **PRODUCTS**

|           | Last   | Week Ago | Month Ago |
|-----------|--------|----------|-----------|
| Gulf RBOB | 247.79 | 252.75   | 264.6     |
| Gulf ULSD | 234.23 | 246.51   | 257.56    |
| NYH RBOB  | 260.04 | 263.68   | 243.8     |
| NYH ULSD  | 238.73 | 252.35   | 267.505   |
| USGC 3%   | 62.875 | 65.875   | 61.875    |