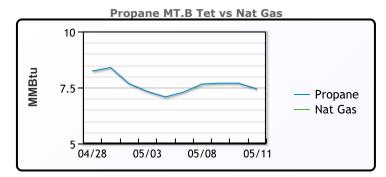

ty. The information contained herein has been compiled by PFL from sources believed to be reliable, but no representation or warranty, express or implied, is made by PFL Petroleum Limited, its affiliates or any other person as to its accuracy, completeness or correctness. Copyright 2017 PFL Petroleum Limited. All Rights Reserved





### MB Last Week Ago **Month Ago** 64.5 69.3 Butane 93.8 77.5 77 103.3 IsoButane 138 Natural Gasoline 143.8 164.3 Propane 66.5 66.8 82.7

**MB NON** 

|                  | Last  | Week Ago | Month Ago |
|------------------|-------|----------|-----------|
| Butane           | 74.5  | 74.3     | 98.8      |
| IsoButane        | 77.5  | 77       | 103.3     |
| Natural Gasoline | 143.8 | 138      | 162.3     |
| Propane          | 65.8  | 66       | 82.8      |



#### Week Ago Month Ago Last Butane 70.5 72 94 75.3 IsoButane 76.5 106.8 Natural Gasoline 151.5 142 159 Propane 65.8 66.5 81

CONWAY

|         | Last | Week Ago | Month Ago |
|---------|------|----------|-----------|
| Propane | 49   | 48       | 63.3      |
|         | SVI  |          |           |

| SARNIA  |      |          |           |  |  |  |
|---------|------|----------|-----------|--|--|--|
|         | Last | Week Ago | Month Ago |  |  |  |
| Propane | 83.8 | 86.8     | 99.5      |  |  |  |



| RA | т | E. | S |  |
|----|---|----|---|--|

| FX      |                           | RATES                         |                                                       |                                                                          |