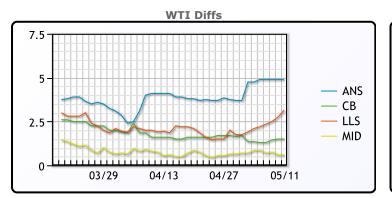

|     | Last  | Week Ago | Month Ago |
|-----|-------|----------|-----------|
| ANS | 75.77 | 73.31    | 85.63     |
| BLS | 72.37 | 69.91    | 83.13     |
| LLS | 74.02 | 70.66    | 83.48     |
| Mid | 71.47 | 69.41    | 82.08     |
| WTI | 70.87 | 68.56    | 81.53     |