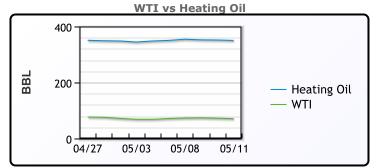

st  | Week Ago | Month Ago |
|------------------|-------|----------|-----------|
| Butane           | 74.5  | 74.3     | 98.8      |
| IsoButane        | 77.5  | 77       | 103.3     |
| Natural Gasoline | 143.8 | 138      | 162.3     |
| Propane          | 65.8  | 66       | 82.8      |



#### Week Ago Month Ago Last Butane 70.5 72 94 75.3 IsoButane 76.5 106.8 Natural Gasoline 151.5 142 159 Propane 65.8 66.5 81

CONWAY

|         | Last | Week Ago | Month Ago |
|---------|------|----------|-----------|
| Propane | 49   | 48       | 63.3      |
|         | SVI  |          |           |

| SARNIA  |      |          |           |  |  |  |
|---------|------|----------|-----------|--|--|--|
|         | Last | Week Ago | Month Ago |  |  |  |
| Propane | 83.8 | 86.8     | 99.5      |  |  |  |



| RA | т | E. | S |  |
|----|---|----|---|--|

| FX      |                           | RATES                         |                                                       |                                                                          |                                                                                                 | EQUITIES                                                                                                   |                                                                                                                                        |
|---------|---------------------------|-------------------------------|-------------------------------------------------------|--------------------------------------------------------------------------|--