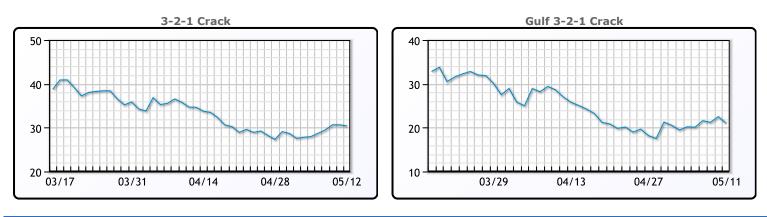

.77    |
| Gulf ULSD | 232.2  | 219.37   | 261.32    |
| NYH RBOB  | 251.77 | 236.84   | 261.52    |
| NYH ULSD  | 234.95 | 224.245  | 269.82    |
| USGC 3%   | 58.875 | 55.125   | 67.625    |



# This report has been prepared by PFL Petroleum Limited personnel for your information only and the views expressed are intended to provide market commentary and are not recommendations. This report is not an offer to sell or a solicitation of any offer to buy any security. The information contained herein has been compiled by PFL from sources believed to be reliable, but no representation or warranty, express or implied, is made by PFL Petroleum Limited, its affiliates or any other person as to its accuracy, completeness or correctness. Copyright 2017 PFL Petroleum Limited. All Rights Reserved





### MB Last Week Ago **Month Ago** 64.5 69.3 Butane 93.8 77.5 77 103.3 IsoButane 138 Natural Gasoline 143.8 164.3 Propane 66.5 66.8 82.7

**MB NON** 

|                  | Last  | Week Ago | Month Ago |
|------------------|-------|----------|-----------|
| Butane           | 74.5  | 74.3     | 98.8      |
| IsoButane        | 77.5  | 77       | 103.3     |
| Natural Gasoline | 143.8 | 138      | 162.3     |
| Propane          | 65.8  | 66       | 82.8      |



#### Week Ago Month Ago Last Butane 70.5 72 94 75.3 IsoButane 76.5 106.8 Natural Gasoline 151.5 142 159 Propane 65.8 66.5 81

CONWAY

|         | Last | Week Ago | Month Ago |
|---------|------|----------|-----------|
| Propane | 49   | 48       | 63.3      |
|         | SVI  |          |           |

| SARNIA  |      |