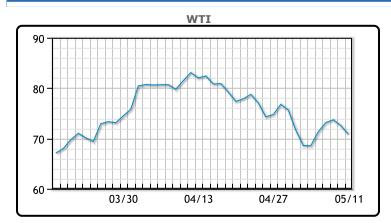

https://www.pflpetroleum.com 1865 Veterans Park Dr. Suite 303 Naples, Florida 34109 Phone: 239-390-2885 Fax: 239-949-0611 May 11, 2023 7:03 PM

| Major Energy Futures |        |        |  |  |  |  |
|----------------------|--------|--------|--|--|--|--|
| Settle Change        |        |        |  |  |  |  |
| Brent                | 74.98  | -1.43  |  |  |  |  |
| Gas Oil              | 683.75 | 18.5   |  |  |  |  |
| Natural Gas          | 2.19   | -0.001 |  |  |  |  |
| RBOB                 | 245.77 | -3.72  |  |  |  |  |
| ULSD                 | 234.95 | -4.39  |  |  |  |  |
| WTI                  | 70.87  | -1.69  |  |  |  |  |

|   | Market Commentary                                                       |
|---|-------------------------------------------------------------------------|
|   | Oil prices fell today to the lowest in a week as the US debt ceiling is |
|   | stoking recession jitters. Treasury Sec Janet Yellen again urged        |
| - | congress to raise the 31.4\$ Federal Debt limit. A US default would     |
|   | be unprecedented and would wreak havoc on the economy.                  |
| 1 | "Uncertainties regarding the U.S. debt ceiling, recent banking          |
| - | issues that could prompt a credit crunch across much of the oil         |
|   | industry and continued strong possibility of a recession remain         |
|   | significant obstacles" for oil markets, analysts at energy consulting   |
| 1 | firm Ritterbusch and Associates said in a note. WTI traded down         |
|   | \$1.69 or -2.3% to close at \$70.87. Brent traded down \$1.43 or        |
|   | -1.9% to close at \$74.98.                                              |

|     | Last  | Week Ago | Month Ago |
|-----|-------|----------|-----------|
| ANS | 75.77 | 73.31    | 85.63     |
| BLS | 72.37 | 69.91    | 83.13     |
| LLS | 74.02 | 70.66    | 83.48     |
| Mid | 71.47 | 69.41    | 82.08     |
| WTI | 70.87 | 68.56    | 81.53     |