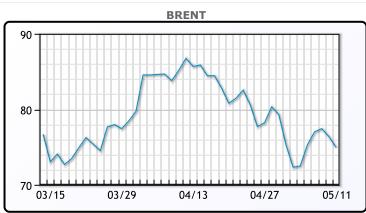

https://www.pflpetroleum.com 1865 Veterans Park Dr. Suite 303 Naples, Florida 34109 Phone: 239-390-2885 Fax: 239-949-0611 May 11, 2023 7:03 PM

| Major Energy Futures |        |        |  |  |  |  |
|----------------------|--------|--------|--|--|--|--|
| Settle Change        |        |        |  |  |  |  |
| Brent                | 74.98  | -1.43  |  |  |  |  |
| Gas Oil              | 683.75 | 18.5   |  |  |  |  |
| Natural Gas          | 2.19   | -0.001 |  |  |  |  |
| RBOB                 | 245.77 | -3.72  |  |  |  |  |
| ULSD                 | 234.95 | -4.39  |  |  |  |  |
| WTI                  | 70.87  | -1.69  |  |  |  |  |

|   | Market Commentary                                                       |
|---|-------------------------------------------------------------------------|
|   | Oil prices fell today to the lowest in a week as the US debt ceiling is |
|   | stoking recession jitters. Treasury Sec Janet Yellen again urged        |
| - | congress to raise the 31.4\$ Federal Debt limit. A US default would     |
|   | be unprecedented and would wreak havoc on the economy.                  |
| 1 | "Uncertainties regarding the U.S. debt ceiling, recent banking          |
| - | issues that could prompt a credit crunch across much of the oil         |
|   | industry and continued strong possibility of a recession remain         |
|   | significant obstacles" for oil markets, analysts at energy consulting   |
| 1 | firm Ritterbusch and Associates said in a note. WTI traded down         |
|   | \$1.69 or -2.3% to close at \$70.87. Brent traded down \$1.43 or        |
|   | -1.9% to close at \$74.98.                                              |

|     | Last  | Week Ago | Month Ago |
|-----|-------|----------|-----------|
| ANS | 75.77 | 73.31    | 85.63     |
| BLS | 72.37 | 69.91    | 83.13     |
| LLS | 74.02 | 70.66    | 83.48     |
| Mid | 71.47 | 69.41    | 82.08     |
| WTI | 70.87 | 68.56    | 81.53     |