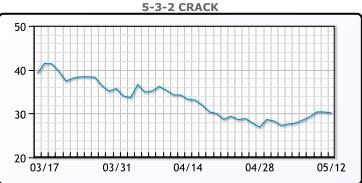

ded down         |
|   | \$1.69 or -2.3% to close at \$70.87. Brent traded down \$1.43 or        |
|   | -1.9% to close at \$74.98.                                              |







|     | Last  | Week Ago | Month Ago |
|-----|-------|----------|-----------|
| ANS | 75.77 | 73.31    | 85.63     |
| BLS | 72.37 | 69.91    | 83.13     |
| LLS | 74.02 | 70.66    | 83.48     |
| Mid | 71.47 | 69.41    | 82.08     |
| WTI | 70.87 | 68.56    | 81.53     |





## PRODUCTS

|           | Last   | Week Ago | Month Ago |
|-----------|--------|----------|-----------|
| Gulf RBOB | 238.02 | 226.84   | 283.77    |
| Gulf ULSD | 232.2  | 219.37   | 261.32    |
| NYH RBOB  | 251.77 | 236.84   | 261.52    |
| NYH ULSD  | 234.95 | 224.245  | 269.82    |
| USGC 3%   | 58.875 | 55.125   | 67.625    |



# This report has been prepared by PFL Petroleum Limited personnel for your information only and the views expressed are intended to provide market commentary and are not recommendations. This report is not an offer to sell or a solicitation of any offer to buy any security. The information contained herein has been compiled by PFL from sources believed to be reliable, but no representation or warranty, express or implied, is made by PFL Petroleum Limited, its affiliates or any other person as to its accuracy, completeness or correctness. Copyright 2017 PFL Petroleum Limited. All Rights Reserved





### MB Last Week Ago **Month Ago** 64.5 69.3 Butane 93.8 77.5 77 103.3 IsoButane 138 Natural Gasoline 143.8 164.3 Propane 66.5 66.8 82.7

**MB NON** 

|                  | Last  | Week Ago |