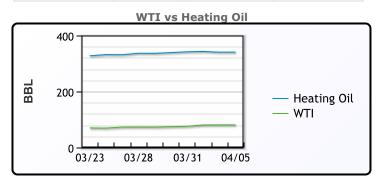

#### **Crude & Product Markets**

#### **CRUDE**

|     | Last  | Week Ago | Month Ago |
|-----|-------|----------|-----------|
| ANS | 84.61 | 76.07    | 83.98     |
| BLS | 82.46 | 74.97    | 83.58     |
| LLS | 82.61 | 75.07    | 82.63     |
| Mid | 81.51 | 73.62    | 81.43     |
| WTI | 80.61 | 72.97    | 79.68     |

#### **PRODUCTS**

|           | Last   | Week Ago | Month Ago |
|-----------|--------|----------|-----------|
| Gulf RBOB | 278.01 | 261.98   | 244.04    |
| Gulf ULSD | 268.23 | 254.9    | 287.06    |
| NYH RBOB  | 257.01 | 241.81   | 251.29    |
| NYH ULSD  | 276.6  | 265.31   | 293.31    |
| USGC 3%   | 66.88  | 59.125   | 62.38     |