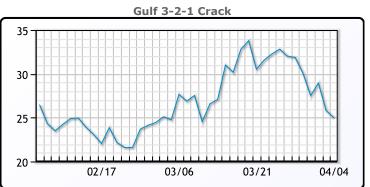

#### **Crude & Product Markets**

#### **CRUDE**

|     | Last  | Week Ago | Month Ago |
|-----|-------|----------|-----------|
| ANS | 84.61 | 76.07    | 83.98     |
| BLS | 82.46 | 74.97    | 83.58     |
| LLS | 82.61 | 75.07    | 82.63     |
| Mid | 81.51 | 73.62    | 81.43     |
| WTI | 80.61 | 72.97    | 79.68     |

#### **PRODUCTS**

|           | Last   | Week Ago | Month Ago |
|-----------|--------|----------|-----------|
| Gulf RBOB | 278.01 | 261.98   | 244.04    |
| Gulf ULSD | 268.23 | 254.9    | 287.06    |
| NYH RBOB  | 257.01 | 241.81   | 251.29    |
| NYH ULSD  | 276.6  | 265.31   | 293.31    |
| USGC 3%   | 66.88  | 59.125   | 62.38     |