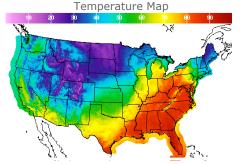

#### **Weather Data**

| City         | HIGH °F | LOW °F |
|--------------|---------|--------|
| Calgary      | 36      | 10     |
| Conway       | 23      | 19     |
| Cushing      | 72      | 36     |
| Denver       | 40      | 20     |
| Houston      | 80      | 61     |
| Mont Belvieu | 78      | 59     |
| Sarnia       | 64      | 47     |
| Williston    | 26      | 8      |