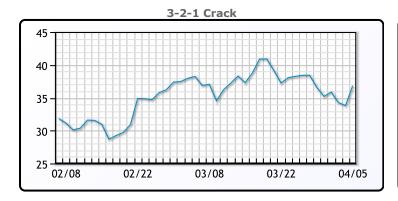

#### **Crude & Product Markets**

#### **CRUDE**

|     | Last  | Week Ago | Month Ago |
|-----|-------|----------|-----------|
| ANS | 84.61 | 76.07    | 83.98     |
| BLS | 82.46 | 74.97    | 83.58     |
| LLS | 82.61 | 75.07    | 82.63     |
| Mid | 81.51 | 73.62    | 81.43     |
| WTI | 80.61 | 72.97    | 79.68     |

#### **PRODUCTS**

|           | Last   | Week Ago | Month Ago |
|-----------|--------|----------|-----------|
| Gulf RBOB | 278.01 | 261.98   | 244.04    |
| Gulf ULSD | 268.23 | 254.9    | 287.06    |
| NYH RBOB  | 257.01 | 241.81   | 251.29    |
| NYH ULSD  | 276.6  | 265.31   | 293.31    |
| USGC 3%   | 66.88  | 59.125   | 62.38     |