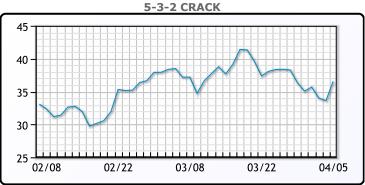

rs. WTI traded up \$.10 or .1% to close at \$80.61.

Brent traded up \$.05 or .1% to close at \$84.99.

**Market Commentary** 

#### **Crude & Product Markets**





#### **CRUDE**

|     | Last  | Week Ago | Month Ago |
|-----|-------|----------|-----------|
| ANS | 84.61 | 76.07    | 83.98     |
| BLS | 82.46 | 74.97    | 83.58     |
| LLS | 82.61 | 75.07    | 82.63     |
| Mid | 81.51 | 73.62    | 81.43     |
| WTI | 80.61 | 72.97    | 79.68     |

#### **PRODUCTS**

|           | Last   | Week Ago | Month Ago |
|-----------|--------|----------|-----------|
| Gulf RBOB | 278.01 | 261.98   | 244.04    |
| Gulf ULSD | 268.23 | 254.9    | 287.06    |
| NYH RBOB  | 257.01 | 241.81   | 251.29    |
| NYH ULSD  | 276.6  | 265.31   | 293.31    |
| USGC 3%   | 66.88  | 59.125   | 62.38     |









#### **NGLs**

#### MB

|                  | Last  | Week Ago | Month Ago |
|------------------|-------|----------|-----------|
| Butane           | 97.5  | 91       | 106       |
| IsoButane        | 105   | 103.5    | 117       |
| Natural Gasoline | 162.5 | 158      | 170.5     |
| Propane          | 82.25 | 79.5     | 91.25     |

#### **MB NON**

|                  | Last   | Week Ago | Month Ago |
|------------------|--------|----------|-----------|
| Butane           | 98.5   | 94       | 109       |
| IsoButane        | 105    | 103.5    | 117       |
| Natural Gasoline | 160.75 | 155.5    | 167.5     |
| Propane          | 82.5   | 79.8     | 90.8      |

#### **CONWAY**

|                  | Last | Week Ago | Month Ago |
|------------------|------|----------|-----------|
|