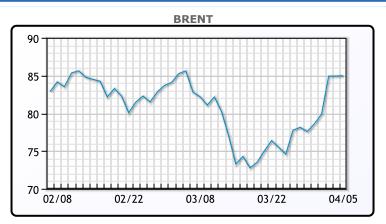

Brent traded up \$.05 or .1% to close at \$84.99.

**Market Commentary** 

#### **CRUDE**

|     | Last  | Week Ago | Month Ago |
|-----|-------|----------|-----------|
| ANS | 84.61 | 76.07    | 83.98     |
| BLS | 82.46 | 74.97    | 83.58     |
| LLS | 82.61 | 75.07    | 82.63     |
| Mid | 81.51 | 73.62    | 81.43     |
| WTI | 80.61 | 72.97    | 79.68     |