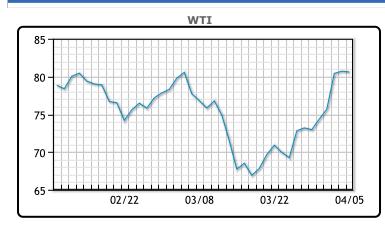

# Oil prices were unchanged today despite a larger than expected crude oil draw. US crude inventories fell by 3.7MM/bbls, compares to a forcasted fraw of about 2MM/bbls. Gasoline and distillate stocks also fell by 4MM/bbls and 3.6MM/bbls respectively. "Maybe following the strong price rally this week, investors are a bit cautious on jumping on a strong report," said UBS analyst Giovanni Staunovo. Prices are still finding support from OPEC+'s decision to voluntarily cut output from May onwards. There has also been some bearish economic data with US job openings in February dropping to the lowest level in nearly two years. WTI traded up \$.10 or .1% to close at \$80.61.

#### **CRUDE**

|     | Last  | Week Ago | Month Ago |
|-----|-------|----------|-----------|
| ANS | 84.61 | 76.07    | 83.98     |
| BLS | 82.46 | 74.97    | 83.58     |
| LLS | 82.61 | 75.07    | 82.63     |
| Mid | 81.51 | 73.62    | 81.43     |
| WTI | 80.61 | 72.97    | 79.68     |