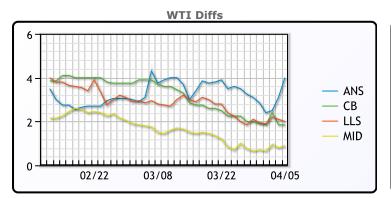

#### **CRUDE**

|     | Last  | Week Ago | Month Ago |
|-----|-------|----------|-----------|
| ANS | 84.61 | 76.07    | 83.98     |
| BLS | 82.46 | 74.97    | 83.58     |
| LLS | 82.61 | 75.07    | 82.63     |
| Mid | 81.51 | 73.62    | 81.43     |
| WTI | 80.61 | 72.97    | 79.68     |