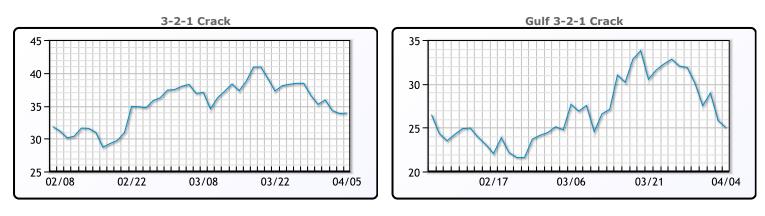

**Crude & Product Markets** 

|     | Last  | Week Ago | Month Ago |
|-----|-------|----------|-----------|
| ANS | 83.81 | 76.45    | 83.98     |
| BLS | 82.56 | 75.2     | 83.58     |
| LLS | 82.81 | 75.05    | 82.63     |
| Mid | 81.51 | 73.95    | 81.43     |
| WTI | 80.71 | 73.2     | 79.68     |

|           | Last   | Week Ago | Month Ago |
|-----------|--------|----------|-----------|
| Gulf RBOB | 269.71 | 267.05   | 244.04    |
| Gulf ULSD | 262.92 | 265.735  | 287.06    |
| NYH RBOB  | 247.59 | 246.46   | 251.29    |
| NYH ULSD  | 269.67 | 277.71   | 293.31    |
| USGC 3%   | 66.88  | 58.125   | 62.38     |