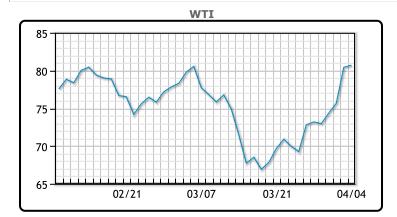

| Market Commentary                                                     |
|-----------------------------------------------------------------------|
| Oil prices were little changed in choppy trade on Tuesday as          |
| investors digested OPEC+ plans to cut more production on the back     |
| of weak economic data from the U.S. and China that may lead to        |
| cooling oil demand. Brent crude and WTI had jumped by more than       |
| six per cent on Monday after OPEC+ jolt markets with an               |
| announcement of voluntary production cuts of 1.66 million barrels     |
| per day from May until the end of 2023. U.S. West Texas               |
| Intermediate (WTI) crude futures closed up +29 cents, or 0.4%         |
| higher closing at \$80.71 per barrel. Brent crude futures settled one |
| cent higher closing at US\$84.94 per barrel.                          |

**Crude & Product Markets** 

|     | Last  | Week Ago | Month Ago |
|-----|-------|----------|-----------|
| ANS | 83.81 | 76.45    | 83.98     |
| BLS | 82.56 | 75.2     | 83.58     |
| LLS | 82.81 | 75.05    | 82.63     |
| Mid | 81.51 | 73.95    | 81.43     |
| WTI | 80.71 | 73.2     | 79.68     |