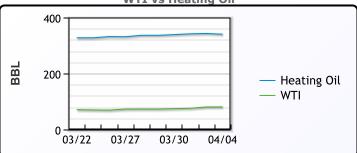

| WTI | vs | Heating | Oil |
|-----|----|---------|-----|
|     |    |         |     |