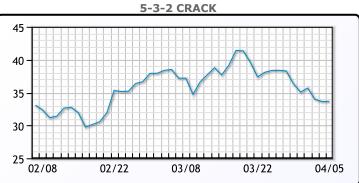

0.4%         |
| higher closing at \$80.71 per barrel. Brent crude futures settled one |
| cent higher closing at US\$84.94 per barrel.                          |

**Crude & Product Markets** 





|     | Last  | Week Ago | Month Ago |
|-----|-------|----------|-----------|
| ANS | 83.81 | 76.45    | 83.98     |
| BLS | 82.56 | 75.2     | 83.58     |
| LLS | 82.81 | 75.05    | 82.63     |
| Mid | 81.51 | 73.95    | 81.43     |
| WTI | 80.71 | 73.2     | 79.68     |





|           | Last   | Week Ago | Month Ago |
|-----------|--------|----------|-----------|
| Gulf RBOB | 269.71 | 267.05   | 244.04    |
| Gulf ULSD | 262.92 | 265.735  | 287.06    |
| NYH RBOB  | 247.59 | 246.46   | 251.29    |
| NYH ULSD  | 269.67 | 277.71   | 293.31    |
| USGC 3%   | 66.88  | 58.125   | 62.38     |



# This report has been prepared by PFL Petroleum Limited personnel for your information only and the views expressed are intended to provide market commentary and are not recommendations. This report is not an offer to sell or a solicitation of any offer to buy any security. The information contained herein has been compiled by PFL from sources believed to be reliable, but no representation or warranty, express or implied, is made by PFL Petroleum Limited, its affiliates or any other person as to its accuracy, completeness or correctness. Copyright 2017 PFL Petroleum Limited. All Rights Reserved





#### MB Last Week Ago **Month Ago** Butane 95.5 87.8 99.5 IsoButane 104.8 103.8 117.1 Natural Gasoline 162.5 161.3 170.5 Propane 83.5 78.4 90.5

**MB NON** 

|                  | Last  | Wee