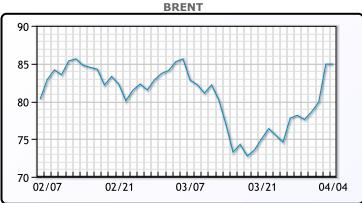

| Market Commentary                                                     |
|-----------------------------------------------------------------------|
| Oil prices were little changed in choppy trade on Tuesday as          |
| investors digested OPEC+ plans to cut more production on the back     |
| of weak economic data from the U.S. and China that may lead to        |
| cooling oil demand. Brent crude and WTI had jumped by more than       |
| six per cent on Monday after OPEC+ jolt markets with an               |
| announcement of voluntary production cuts of 1.66 million barrels     |
| per day from May until the end of 2023. U.S. West Texas               |
| Intermediate (WTI) crude futures closed up +29 cents, or 0.4%         |
| higher closing at \$80.71 per barrel. Brent crude futures settled one |
| cent higher closing at US\$84.94 per barrel.                          |

**Crude & Product Markets** 

|     | Last  | Week Ago | Month Ago |
|-----|-------|----------|-----------|
| ANS | 83.81 | 76.45    | 83.98     |
| BLS | 82.56 | 75.2     | 83.58     |
| LLS | 82.81 | 75.05    | 82.63     |
| Mid | 81.51 | 73.95    | 81.43     |
| WTI | 80.71 | 73.2     | 79.68     |