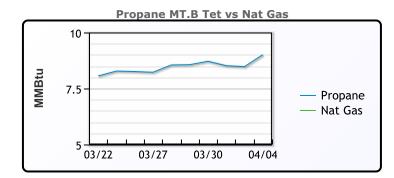

#### MB Last Week Ago **Month Ago** Butane 95.5 87.8 99.5 IsoButane 104.8 103.8 117.1 Natural Gasoline 162.5 161.3 170.5 Propane 83.5 78.4 90.5

**MB NON** 

|                  | Last  | Week Ago | Month Ago |
|------------------|-------|----------|-----------|
| Butane           | 98.5  | 93.8     | 109.3     |
| IsoButane        | 104.8 | 103.8    | 117.1     |
| Natural Gasoline | 160.5 | 157.3    | 167.5     |
| Propane          | 83.5  | 78.4     | 90.8      |