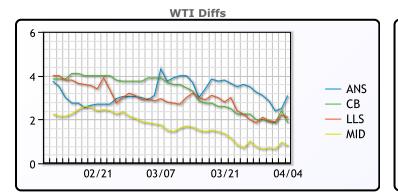

**Crude & Product Markets** 

|     | Last  | Week Ago | Month Ago |
|-----|-------|----------|-----------|
| ANS | 83.81 | 76.45    | 83.98     |
| BLS | 82.56 | 75.2     | 83.58     |
| LLS | 82.81 | 75.05    | 82.63     |
| Mid | 81.51 | 73.95    | 81.43     |
| WTI | 80.71 | 73.2     | 79.68     |