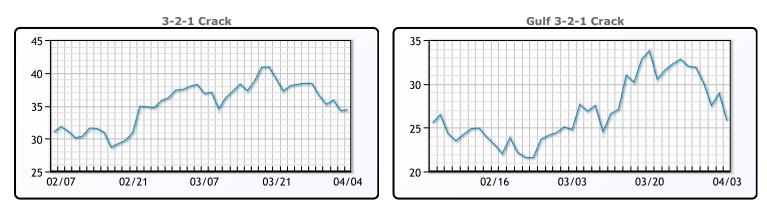

**Crude & Product Markets** 

CRUDE

|     | Last  | Week Ago | Month Ago |
|-----|-------|----------|-----------|
| ANS | 82.92 | 76.31    | 83.98     |
| BLS | 82.82 | 75.06    | 83.58     |
| LLS | 82.62 | 74.81    | 82.63     |
| Mid | 81.37 | 73.81    | 81.43     |
| WTI | 80.42 | 72.81    | 79.68     |