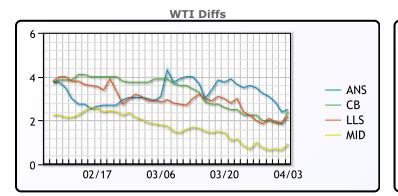

**Crude & Product Markets** 

CRUDE

|     | Last  | Week Ago | Month Ago |
|-----|-------|----------|-----------|
| ANS | 82.92 | 76.31    | 83.98     |
| BLS | 82.82 | 75.06    | 83.58     |
| LLS | 82.62 | 74.81    | 82.63     |
| Mid | 81.37 | 73.81    | 81.43     |
| WTI | 80.42 | 72.81    | 79.68     |