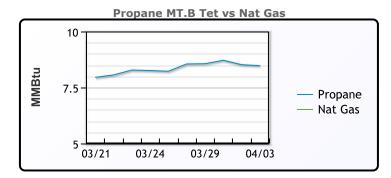

#### MB Last Week Ago **Month Ago** Butane 92.6 82 99.5 104.6 105.5 117.1 IsoButane 164.3 Natural Gasoline 160 170.5 Propane 82.5 78.3 90.5

**MB NON** 

|                  | Last  | Week Ago | Month Ago |
|------------------|-------|----------|-----------|
| Butane           | 97.6  | 93.5     | 109.3     |
| IsoButane        | 104.6 | 105.5    | 117.1     |
| Natural Gasoline | 162.3 | 156      | 167.5     |
| Propane          | 82.6  | 78.1     | 90.8      |