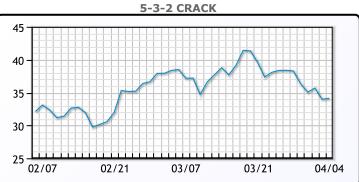

WOW -        |
| looks as though we need some pipelines approved!                    |
|                                                                     |

**Crude & Product Markets** 



CRUDE

|     | Last  | Week Ago | Month Ago |
|-----|-------|----------|-----------|
| ANS | 82.92 | 76.31    | 83.98     |
| BLS | 82.82 | 75.06    | 83.58     |
| LLS | 82.62 | 74.81    | 82.63     |
| Mid | 81.37 | 73.81    | 81.43     |
| WTI | 80.42 | 72.81    | 79.68     |





|           | Last   | Week Ago | Month Ago |
|-----------|--------|----------|-----------|
| Gulf RBOB | 272.5  | 266.51   | 244.04    |
| Gulf ULSD | 261.76 | 269.79   | 287.06    |
| NYH RBOB  | 248.5  | 243.92   | 251.29    |
| NYH ULSD  | 269.76 | 277.79   | 293.31    |
| USGC 3%   | 66.88  | 57.625   | 62.38     |



This report has been prepared by PFL Petroleum Limited personnel for your information only and the views expressed are intended to provide market commentary and are not recommendations. This report is not an offer to sell or a solicitation of any offer to buy any security. The information contained herein has been compiled by PFL from sources believed to be reliable, but no representation or warranty, express or implied, is made by PFL Petroleum Limited, its affiliates or any other person as to its accuracy, completeness or correctness. Copyright 2017 PFL Petroleum Limited. All Rights Reserved





#### MB Last Week Ago **Month Ago** Butane 92.6 82 99.5 104.6 105.5 117.1 IsoButane 164.3 Natural Gasoline 160 170.5 Propane 82.5 78.3 90.5

**MB NON** 

|                  | Last  | Week Ago