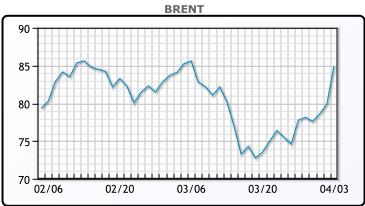

| Market Commentary                                                   |
|---------------------------------------------------------------------|
| Oil jumped over 6% cent today. OPEC+ in a surprise announcement     |
| spoked the market with plans to cut more production, raising fears  |
| of tightening. WTI broke above \$80 per barrel and settled up by    |
| \$4.75 per barrel closing at \$80.42 per barrel on the day. Brent   |
| crude settled higher by \$5.04, or 6.3% to settle at US\$84.93 per  |
| barrel, after touching its highest level since March 7 (US\$86.44). |
| Meanwhile Natgas at Henry closed down 10.3 cents per MMBTU          |
| closing out the trading session at \$2.097 per MMBTU - WOW -        |
| looks as though we need some pipelines approved!                    |
|                                                                     |