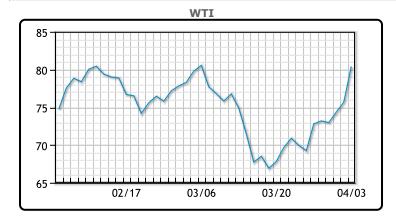

| Market Commentary                                                   |
|---------------------------------------------------------------------|
| Oil jumped over 6% cent today. OPEC+ in a surprise announcement     |
| spoked the market with plans to cut more production, raising fears  |
| of tightening. WTI broke above \$80 per barrel and settled up by    |
| \$4.75 per barrel closing at \$80.42 per barrel on the day. Brent   |
| crude settled higher by \$5.04, or 6.3% to settle at US\$84.93 per  |
| barrel, after touching its highest level since March 7 (US\$86.44). |
| Meanwhile Natgas at Henry closed down 10.3 cents per MMBTU          |
| closing out the trading session at \$2.097 per MMBTU - WOW -        |
| looks as though we need some pipelines approved!                    |
|                                                                     |

**Crude & Product Markets** 

CRUDE

|     | Last  | Week Ago | Month Ago |
|-----|-------|----------|-----------|
| ANS | 82.92 | 76.31    | 83.98     |
| BLS | 82.82 | 75.06    | 83.58     |
| LLS | 82.62 | 74.81    | 82.63     |
| Mid | 81.37 | 73.81    | 81.43     |
| WTI | 80.42 | 72.81    | 79.68     |