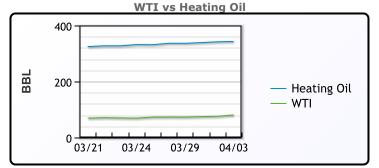

**Crude & Product Markets** 

CRUDE

|     | Last  | Week Ago | Month Ago |
|-----|-------|----------|-----------|
| ANS | 82.92 | 76.31    | 83.98     |
| BLS | 82.82 | 75.06    | 83.58     |
| LLS | 82.62 | 74.81    | 82.63     |
| Mid | 81.37 | 73.81    | 81.43     |
| WTI | 80.42 | 72.81    | 79.68     |

|           | Last   | Week Ago | Month Ago |
|-----------|--------|----------|-----------|
| Gulf RBOB | 272.5  | 266.51   | 244.04    |
| Gulf ULSD | 261.76 | 269.79   | 287.06    |
| NYH RBOB  | 248.5  | 243.92   | 251.29    |
| NYH ULSD  | 269.76 | 277.79   | 293.31    |
| USGC 3%   | 66.88  | 57.625   | 62.38     |