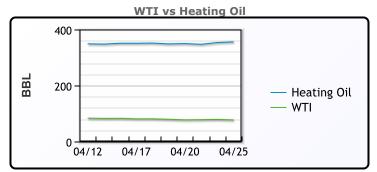

# **CRUDE**

|     | Last  | Week Ago | Month Ago |
|-----|-------|----------|-----------|
| ANS | 80.92 | 84.66    | 72.91     |
| BLS | 78.77 | 82.46    | 71.56     |
| LLS | 78.57 | 82.96    | 71.56     |
| Mid | 77.62 | 81.71    | 70.01     |
| WTI | 77.07 | 80.86    | 69.31     |

# **PRODUCTS**

|           | Last    | Week Ago | Month Ago |
|-----------|---------|----------|-----------|
| Gulf RBOB | 246.955 | 268.59   | 256.105   |
| Gulf ULSD | 238.895 | 253.115  | 261.02    |
| NYH RBOB  | 259.985 | 277.59   | 232.6     |
| NYH ULSD  | 244.36  | 260.365  | 270.395   |
| USGC 3%   | 64.875  | 67.625   | 54.625    |