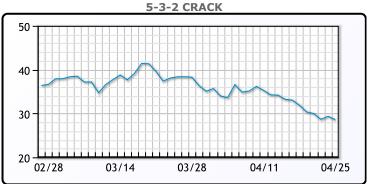

d the European Union. WTI traded down \$1.69 or 2.2% to close at \$77.07. Brent traded down \$1.96 or -2.4% to close at \$80.77.

# **Crude & Product Markets**





# **CRUDE**

|     | Last  | Week Ago | Month Ago |
|-----|-------|----------|-----------|
| ANS | 80.92 | 84.66    | 72.91     |
| BLS | 78.77 | 82.46    | 71.56     |
| LLS | 78.57 | 82.96    | 71.56     |
| Mid | 77.62 | 81.71    | 70.01     |
| WTI | 77.07 | 80.86    | 69.31     |

# **PRODUCTS**

|           | Last    | Week Ago | Month Ago |
|-----------|---------|----------|-----------|
| Gulf RBOB | 246.955 | 268.59   | 256.105   |
| Gulf ULSD | 238.895 | 253.115  | 261.02    |
| NYH RBOB  | 259.985 | 277.59   | 232.6     |
| NYH ULSD  | 244.36  | 260.365  | 270.395   |
| USGC 3%   | 64.875  | 67.625   | 54.625    |









# NGLs

# MB

|                  | Last   | Week Ago | Month Ago |
|------------------|--------|----------|-----------|
| Butane           | 88.5   | 93       | 87.5      |
| IsoButane        | 101.25 | 103.75   | 103.5     |
| Natural Gasoline | 159.5  | 160.3    | 153       |
| Propane          | 78.625 | 82.25    | 75.25     |

# **MB NON**

|                  | Last   | Week Ago | Month Ago |
|------------------|--------|----------|-----------|
| Butane           | 93.5   | 98       | 90.5      |
| IsoButane        | 101.25 | 103.75   | 103.5     |
| Natural Gasoline | 157.25 | 158.25   | 149.75    |
| Propane          | 78.5   | 82       | 75.3      |

#### **CONWAY**

|                  | Last   | Week Ago | Month Ago |
|------------------|--------|----------|-----------|
| But