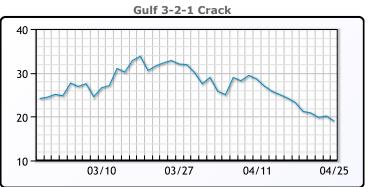

# **PRODUCTS**

|           | Last    | Week Ago | Month Ago |
|-----------|---------|----------|-----------|
| Gulf RBOB | 246.955 | 268.59   | 256.105   |
| Gulf ULSD | 238.895 | 253.115  | 261.02    |
| NYH RBOB  | 259.985 | 277.59   | 232.6     |
| NYH ULSD  | 244.36  | 260.365  | 270.395   |
| USGC 3%   | 64.875  | 67.625   | 54.625    |