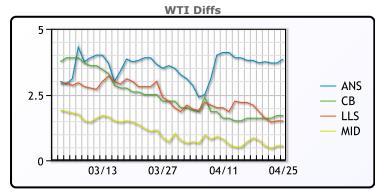

# **CRUDE**

|     | Last  | Week Ago | Month Ago |
|-----|-------|----------|-----------|
| ANS | 80.92 | 84.66    | 72.91     |
| BLS | 78.77 | 82.46    | 71.56     |
| LLS | 78.57 | 82.96    | 71.56     |
| Mid | 77.62 | 81.71    | 70.01     |
| WTI | 77.07 | 80.86    | 69.31     |