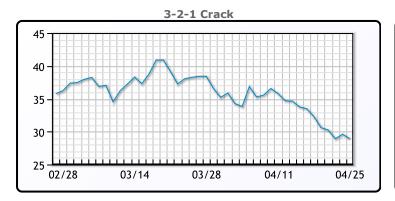

# **PRODUCTS**

|           | Last    | Week Ago | Month Ago |
|-----------|---------|----------|-----------|
| Gulf RBOB | 246.955 | 268.59   | 256.105   |
| Gulf ULSD | 238.895 | 253.115  | 261.02    |
| NYH RBOB  | 259.985 | 277.59   | 232.6     |
| NYH ULSD  | 244.36  | 260.365  | 270.395   |
| USGC 3%   | 64.875  | 67.625   | 54.625    |