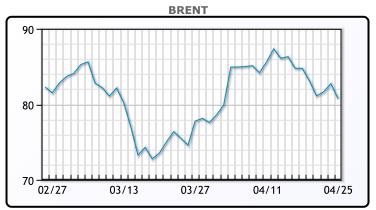

Market Commentary

Oil prices were lower today, falling to the lowest this month after two sessions of gains. US consumer confidence dropped to a nine month low in April. FRC reported earnings today re sparking fears in the banking sector as the regional bank reported a flight in deposits in excess of more than \$100 billion. "Oil prices looked as if they were going to mount a rally before old banking worries reemerged," said Phil Flynn, an analyst at Price Futures Group. Investors remained wary that possible interest rate hikes by inflation-fighting central banks could slow economic growth and dent energy demand in the United States, Britain and the European Union. WTI traded down \$1.69 or 2.2% to close at \$77.07. Brent traded down \$1.96 or -2.4% to close at \$80.77.

# **CRUDE**

|     | Last  | Week Ago | Month Ago |
|-----|-------|----------|-----------|
| ANS | 80.92 | 84.66    | 72.91     |
| BLS | 78.77 | 82.46    | 71.56     |
| LLS | 78.57 | 82.96    | 71.56     |
| Mid | 77.62 | 81.71    | 70.01     |
| WTI | 77.07 | 80.86    | 69.31     |