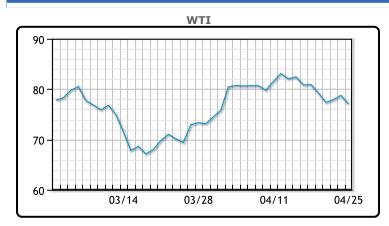

Market Commentary

Oil prices were lower today, falling to the lowest this month after two sessions of gains. US consumer confidence dropped to a nine month low in April. FRC reported earnings today re sparking fears in the banking sector as the regional bank reported a flight in deposits in excess of more than \$100 billion. "Oil prices looked as if they were going to mount a rally before old banking worries reemerged," said Phil Flynn, an analyst at Price Futures Group. Investors remained wary that possible interest rate hikes by inflation-fighting central banks could slow economic growth and dent energy demand in the United States, Britain and the European Union. WTI traded down \$1.69 or 2.2% to close at \$77.07. Brent traded down \$1.96 or -2.4% to close at \$80.77.

# **CRUDE**

|     | Last  | Week Ago | Month Ago |
|-----|-------|----------|-----------|
| ANS | 80.92 | 84.66    | 72.91     |
| BLS | 78.77 | 82.46    | 71.56     |
| LLS | 78.57 | 82.96    | 71.56     |
| Mid | 77.62 | 81.71    | 70.01     |
| WTI | 77.07 | 80.86    | 69.31     |