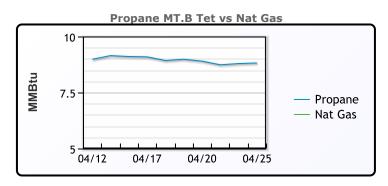

# MB

|                  | Last   | Week Ago | Month Ago |
|------------------|--------|----------|-----------|
| Butane           | 88.5   | 93       | 87.5      |
| IsoButane        | 101.25 | 103.75   | 103.5     |
| Natural Gasoline | 159.5  | 160.3    | 153       |
| Propane          | 78.625 | 82.25    | 75.25     |

# **MB NON**

|                  | Last   | Week Ago | Month Ago |
|------------------|--------|----------|-----------|
| Butane           | 93.5   | 98       | 90.5      |
| IsoButane        | 101.25 | 103.75   | 103.5     |
| Natural Gasoline | 157.25 | 158.25   | 149.75    |
| Propane          | 78.5   | 82       | 75.3      |

#### **CONWAY**

|                  | Last   | Week Ago | Month Ago |
|------------------|--------|----------|-----------|
| Butane           | 89.5   | 93.5     | 87.5      |
| IsoButane        | 103.25 | 102.5    | 108       |
| Natural Gasoline | 163    | 159      | 150.75    |
| Propane          | 77.75  | 81.25    | 71.75     |