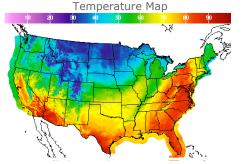

# **Weather Data**

| City         | HIGH °F | LOW °F |
|--------------|---------|--------|
| Calgary      | 34      | 25     |
| Conway       | 35      | 27     |
| Cushing      | 67      | 47     |
| Denver       | 52      | 35     |
| Houston      | 76      | 68     |
| Mont Belvieu | 77      | 67     |
| Sarnia       | 55      | 46     |
| Williston    | 34      | 25     |