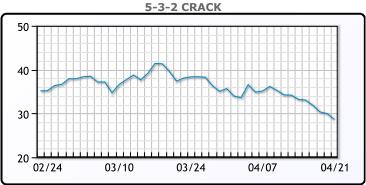

eekly loss of 5.4%, while WTI fell 5.6 week over week. Natural gas was up week over week closing at \$2.233 per MMBTU on Friday.

# **Crude & Product Markets**





# **CRUDE**

|     | Last  | Week Ago | Month Ago |
|-----|-------|----------|-----------|
| ANS | 81.57 | 86.42    | 73.23     |
| BLS | 79.47 | 84.02    | 71.83     |
| LLS | 79.32 | 84.72    | 72.13     |
| Mid | 78.32 | 83.02    | 70.43     |
| WTI | 77.87 | 82.52    | 69.33     |

# **PRODUCTS**

|           | Last    | Week Ago | Month Ago |
|-----------|---------|----------|-----------|
| Gulf RBOB | 251.16  | 279.84   | 250.64    |
| Gulf ULSD | 241.985 | 257.045  | 262.02    |
| NYH RBOB  | 260.91  | 260.34   | 232.14    |
| NYH ULSD  | 248.485 | 264.92   | 269.52    |
| USGC 3%   | 65.625  | 68.375   | 54.125    |









# NGLs

#### MB

|                  | Last  | Week Ago | Month Ago |
|------------------|-------|----------|-----------|
| Butane           | 91    | 93.8     | 76.8      |
| IsoButane        | 102.5 | 100.8    | 100.5     |
| Natural Gasoline | 157.6 | 164.8    | 150       |
| Propane          | 80.3  | 83.5     | 73.8      |

#### **MB NON**

|                  | Last  | Week Ago | Month Ago |
|------------------|-------|----------|-----------|
| Butane           | 96    | 98.8     | 88.8      |
| IsoButane        | 102.5 | 100.8    | 100.5     |
| Natural Gasoline | 155.6 | 162.8    | 147       |
| Propane          | 80.5  | 83.6     | 73.3      |

#### **CONWAY**

|                  | Last | Week Ago | Month Ago |
|------------------|------|----------|-----------|
| Butane