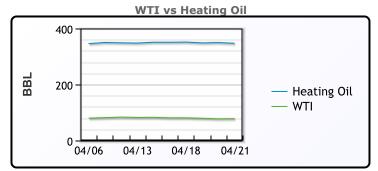

# **CRUDE**

|     | Last  | Week Ago | Month Ago |
|-----|-------|----------|-----------|
| ANS | 81.57 | 86.42    | 73.23     |
| BLS | 79.47 | 84.02    | 71.83     |
| LLS | 79.32 | 84.72    | 72.13     |
| Mid | 78.32 | 83.02    | 70.43     |
| WTI | 77.87 | 82.52    | 69.33     |

# **PRODUCTS**

|           | Last    | Week Ago | Month Ago |
|-----------|---------|----------|-----------|
| Gulf RBOB | 251.16  | 279.84   | 250.64    |
| Gulf ULSD | 241.985 | 257.045  | 262.02    |
| NYH RBOB  | 260.91  | 260.34   | 232.14    |
| NYH ULSD  | 248.485 | 264.92   | 269.52    |
| USGC 3%   | 65.625  | 68.375   | 54.125    |