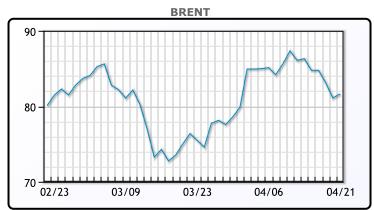

U.S. West Texas Intermediate crude (WTI) rose 50 cents per barrel on Friday closing at \$77.87 per barrel. Brent futures settled up 56 cents per barrel closing at \$81.66 per barrel. Brent posted a weekly loss of 5.4%, while WTI fell 5.6 week over week. Natural gas was up week over week closing at \$2.233 per MMBTU on Friday.

# **CRUDE**

|     | Last  | Week Ago | Month Ago |
|-----|-------|----------|-----------|
| ANS | 81.57 | 86.42    | 73.23     |
| BLS | 79.47 | 84.02    | 71.83     |
| LLS | 79.32 | 84.72    | 72.13     |
| Mid | 78.32 | 83.02    | 70.43     |
| WTI | 77.87 | 82.52    | 69.33     |