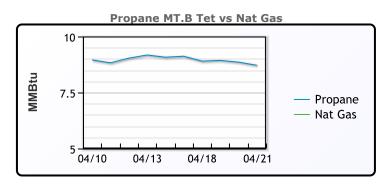

#### MB

|                  | Last  | Week Ago | Month Ago |
|------------------|-------|----------|-----------|
| Butane           | 91    | 93.8     | 76.8      |
| IsoButane        | 102.5 | 100.8    | 100.5     |
| Natural Gasoline | 157.6 | 164.8    | 150       |
| Propane          | 80.3  | 83.5     | 73.8      |

#### **MB NON**

|                  | Last  | Week Ago | Month Ago |
|------------------|-------|----------|-----------|
| Butane           | 96    | 98.8     | 88.8      |
| IsoButane        | 102.5 | 100.8    | 100.5     |
| Natural Gasoline | 155.6 | 162.8    | 147       |
| Propane          | 80.5  | 83.6     | 73.3      |

#### **CONWAY**

|                  | Last | Week Ago | Month Ago |
|------------------|------|----------|-----------|
| Butane           | 92   | 94.5     | 83.5      |
| IsoButane        | 100  | 103.3    | 109.5     |
| Natural Gasoline | 161  | 161.5    | 152       |
| Propane          | 79.5 | 82.3     | 70        |