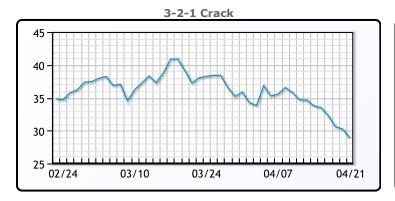

# **PRODUCTS**

|           | Last    | Week Ago | Month Ago |
|-----------|---------|----------|-----------|
| Gulf RBOB | 251.16  | 279.84   | 250.64    |
| Gulf ULSD | 241.985 | 257.045  | 262.02    |
| NYH RBOB  | 260.91  | 260.34   | 232.14    |
| NYH ULSD  | 248.485 | 264.92   | 269.52    |
| USGC 3%   | 65.625  | 68.375   | 54.125    |