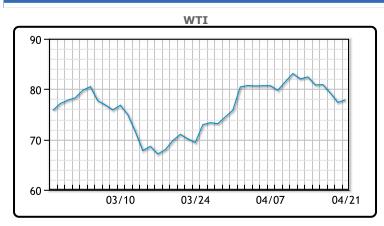

U.S. West Texas Intermediate crude (WTI) rose 50 cents per barrel on Friday closing at \$77.87 per barrel. Brent futures settled up 56 cents per barrel closing at \$81.66 per barrel. Brent posted a weekly loss of 5.4%, while WTI fell 5.6 week over week. Natural gas was up week over week closing at \$2.233 per MMBTU on Friday.

# **CRUDE**

|     | Last  | Week Ago | Month Ago |
|-----|-------|----------|-----------|
| ANS | 81.57 | 86.42    | 73.23     |
| BLS | 79.47 | 84.02    | 71.83     |
| LLS | 79.32 | 84.72    | 72.13     |
| Mid | 78.32 | 83.02    | 70.43     |
| WTI | 77.87 | 82.52    | 69.33     |