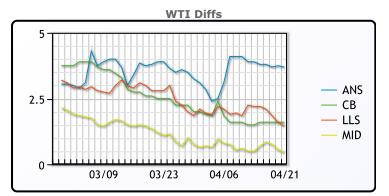

# **CRUDE**

|     | Last  | Week Ago | Month Ago |
|-----|-------|----------|-----------|
| ANS | 81.57 | 86.42    | 73.23     |
| BLS | 79.47 | 84.02    | 71.83     |
| LLS | 79.32 | 84.72    | 72.13     |
| Mid | 78.32 | 83.02    | 70.43     |
| WTI | 77.87 | 82.52    | 69.33     |