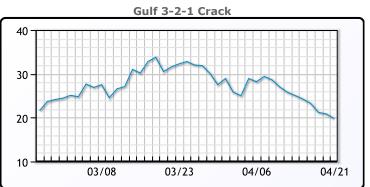

# **PRODUCTS**

|           | Last    | Week Ago | Month Ago |
|-----------|---------|----------|-----------|
| Gulf RBOB | 251.16  | 279.84   | 250.64    |
| Gulf ULSD | 241.985 | 257.045  | 262.02    |
| NYH RBOB  | 260.91  | 260.34   | 232.14    |
| NYH ULSD  | 248.485 | 264.92   | 269.52    |
| USGC 3%   | 65.625  | 68.375   | 54.125    |