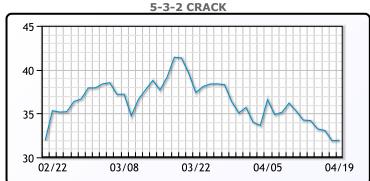

er upbeat data from China. WTI traded up \$.03 or .04% to close at \$80.86. Brent traded up \$.01 or .01% to close at \$85.25.

# **Crude & Product Markets**





## **CRUDE**

|     | Last  | Week Ago | Month Ago |
|-----|-------|----------|-----------|
| ANS | 84.66 | 85.63    | 70.54     |
| BLS | 82.46 | 83.13    | 69.34     |
| LLS | 82.96 | 83.48    | 69.54     |
| Mid | 81.71 | 82.08    | 68.09     |
| WTI | 80.86 | 81.53    | 66.74     |

## **PRODUCTS**

|           | Last    | Week Ago | Month Ago |
|-----------|---------|----------|-----------|
| Gulf RBOB | 268.59  | 283.77   | 252.65    |
| Gulf ULSD | 253.115 | 261.32   | 260.995   |
| NYH RBOB  | 277.59  | 261.52   | 228.65    |
| NYH ULSD  | 260.365 | 269.82   | 269.37    |
| USGC 3%   | 67.62   | 67.625   | 51.88     |









#### NGLs

#### MB

|                  | Last  | Week Ago | Month Ago |
|------------------|-------|----------|-----------|
| Butane           | 93    | 93.8     | 80.8      |
| IsoButane        | 104.5 | 103.3    | 96.5      |
| Natural Gasoline | 160.3 | 164.3    | 144.5     |
| Propane          | 81.8  | 82.7     | 72.5      |

# **MB NON**

|                  | Last  | Week Ago | Month Ago |
|------------------|-------|----------|-----------|
| Butane           | 98    | 98.8     | 88        |
| IsoButane        | 104.5 | 103.3    | 96.5      |
| Natural Gasoline | 158.3 | 162.3    | 143       |
| Propane          | 82    | 82.8     | 72.3      |

#### **CONWAY**

|                  | Last | Week Ago | Month Ago |
|------------------|------|----------|-----------|
| Butane