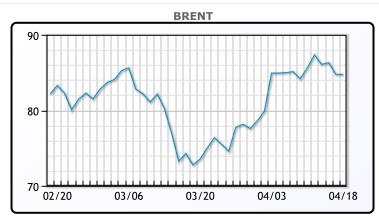

# Market Commentary Oil prices were mostly flat for the day as bullish economic data from China was offset by interest rate hike fears. Chinas economy grew at a faster than expected 4.5% in the first quarter while refinery throughput rose to record levels. "The big picture with China's growth still suggests a market that is under supplied," said Phil Flynn, an analyst at Price Futures Group. But the prospect of another U.S. interest rate hike remained a drag on sentiment. Traders expect the Federal Reserve to raise rates by 25 basis points at its May meeting. The dollar also eased today after upbeat data from China. WTI traded up \$.03 or .04% to close at \$80.86. Brent traded up \$.01 or .01% to close at \$85.25.

## **CRUDE**

|     | Last  | Week Ago | Month Ago |
|-----|-------|----------|-----------|
| ANS | 84.66 | 85.63    | 70.54     |
| BLS | 82.46 | 83.13    | 69.34     |
| LLS | 82.96 | 83.48    | 69.54     |
| Mid | 81.71 | 82.08    | 68.09     |
| WTI | 80.86 | 81.53    | 66.74     |