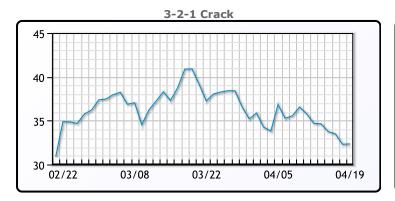

## **PRODUCTS**

|           | Last    | Week Ago | Month Ago |
|-----------|---------|----------|-----------|
| Gulf RBOB | 268.59  | 283.77   | 252.65    |
| Gulf ULSD | 253.115 | 261.32   | 260.995   |
| NYH RBOB  | 277.59  | 261.52   | 228.65    |
| NYH ULSD  | 260.365 | 269.82   | 269.37    |
| USGC 3%   | 67.62   | 67.625   | 51.88     |