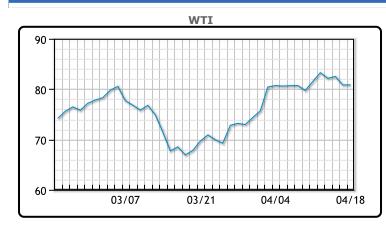

# Market Commentary Oil prices were mostly flat for the day as bullish economic data from China was offset by interest rate hike fears. Chinas economy grew at a faster than expected 4.5% in the first quarter while refinery throughput rose to record levels. "The big picture with China's growth still suggests a market that is under supplied," said Phil Flynn, an analyst at Price Futures Group. But the prospect of another U.S. interest rate hike remained a drag on sentiment. Traders expect the Federal Reserve to raise rates by 25 basis points at its May meeting. The dollar also eased today after upbeat data from China. WTI traded up \$.03 or .04% to close at \$80.86. Brent traded up \$.01 or .01% to close at \$85.25.

## **CRUDE**

|     | Last  | Week Ago | Month Ago |
|-----|-------|----------|-----------|
| ANS | 84.66 | 85.63    | 70.54     |
| BLS | 82.46 | 83.13    | 69.34     |
| LLS | 82.96 | 83.48    | 69.54     |
| Mid | 81.71 | 82.08    | 68.09     |
| WTI | 80.86 | 81.53    | 66.74     |