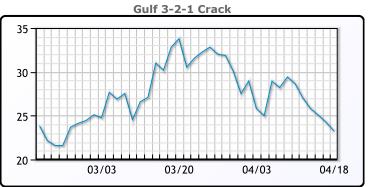

## **PRODUCTS**

|           | Last    | Week Ago | Month Ago |
|-----------|---------|----------|-----------|
| Gulf RBOB | 268.59  | 283.77   | 252.65    |
| Gulf ULSD | 253.115 | 261.32   | 260.995   |
| NYH RBOB  | 277.59  | 261.52   | 228.65    |
| NYH ULSD  | 260.365 | 269.82   | 269.37    |
| USGC 3%   | 67.62   | 67.625   | 51.88     |