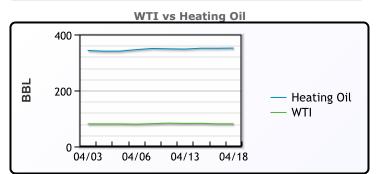

## **CRUDE**

|     | Last  | Week Ago | Month Ago |
|-----|-------|----------|-----------|
| ANS | 84.66 | 85.63    | 70.54     |
| BLS | 82.46 | 83.13    | 69.34     |
| LLS | 82.96 | 83.48    | 69.54     |
| Mid | 81.71 | 82.08    | 68.09     |
| WTI | 80.86 | 81.53    | 66.74     |

## **PRODUCTS**

|           | Last    | Week Ago | Month Ago |
|-----------|---------|----------|-----------|
| Gulf RBOB | 268.59  | 283.77   | 252.65    |
| Gulf ULSD | 253.115 | 261.32   | 260.995   |
| NYH RBOB  | 277.59  | 261.52   | 228.65    |
| NYH ULSD  | 260.365 | 269.82   | 269.37    |
| USGC 3%   | 67.62   | 67.625   | 51.88     |