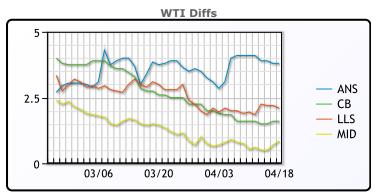

## **CRUDE**

|     | Last  | Week Ago | Month Ago |
|-----|-------|----------|-----------|
| ANS | 84.66 | 85.63    | 70.54     |
| BLS | 82.46 | 83.13    | 69.34     |
| LLS | 82.96 | 83.48    | 69.54     |
| Mid | 81.71 | 82.08    | 68.09     |
| WTI | 80.86 | 81.53    | 66.74     |