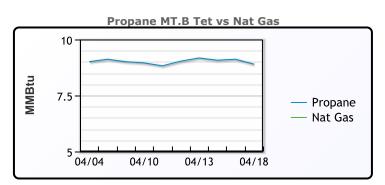

#### NGLs

#### MB

|                  | Last  | Week Ago | Month Ago |
|------------------|-------|----------|-----------|
| Butane           | 93    | 93.8     | 80.8      |
| IsoButane        | 104.5 | 103.3    | 96.5      |
| Natural Gasoline | 160.3 | 164.3    | 144.5     |
| Propane          | 81.8  | 82.7     | 72.5      |