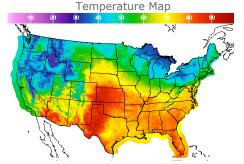

# **Weather Data**

| City         | HIGH °F | LOW °F |
|--------------|---------|--------|
| Calgary      | 49      | 30     |
| Conway       | 46      | 30     |
| Cushing      | 78      | 57     |
| Denver       | 73      | 52     |
| Houston      | 81      | 64     |
| Mont Belvieu | 77      | 61     |
| Sarnia       | 40      | 31     |
| Williston    | 49      | 37     |