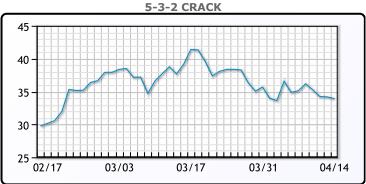

which is bullish for oil prices. WTI traded down \$1.10 or -1.3% to close at \$82.16. Brent fell \$1.24 or -1.4% to close at \$86.09.

# **Crude & Product Markets**





## **CRUDE**

|     | Last  | Week Ago | Month Ago |
|-----|-------|----------|-----------|
| ANS | 86.06 | 84.8     | 77.8      |
| BLS | 83.66 | 82.3     | 77.65     |
| LLS | 84.41 | 82.7     | 77.8      |
| Mid | 82.66 | 81.5     | 76.3      |
| WTI | 82.16 | 80.7     | 74.8      |

## **PRODUCTS**

|           | Last   | Week Ago | Month Ago |
|-----------|--------|----------|-----------|
| Gulf RBOB | 277.67 | 277.58   | 239.14    |
| Gulf ULSD | 260.03 | 261.8    | 275.65    |
| NYH RBOB  | 257.67 | 258.08   | 235.14    |
| NYH ULSD  | 268.78 | 269.55   | 278.9     |
| USGC 3%   | 68.12  | 66.625   | 58.88     |









#### NGLs

#### MB

|                  | Last  | Week Ago | Month Ago |
|------------------|-------|----------|-----------|
| Butane           | 94    | 95.3     | 97.3      |
| IsoButane        | 104.3 | 98.3     | 112.3     |
| Natural Gasoline | 164   | 162.5    | 157.8     |
| Propane          | 83.1  | 82       | 79        |

#### **MB NON**

|                  | Last  | Week Ago | Month Ago |
|------------------|-------|----------|-----------|
| Butane           | 99    | 98       | 97.3      |
| IsoButane        | 104.3 | 107.5    | 112.3     |
| Natural Gasoline | 162   | 160.5    | 155.3     |
| Propane          | 83.4  | 82.3     | 79        |

#### **CONWAY**

|            |         | Last  | Week Ago | Month Ago |
|------------|---------|-------|----------|-----------|
|