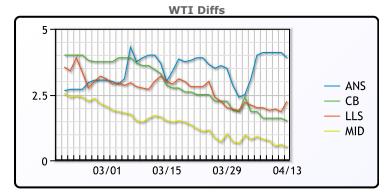

## **CRUDE**

|     | Last  | Week Ago | Month Ago |
|-----|-------|----------|-----------|
| ANS | 86.06 | 84.8     | 77.8      |
| BLS | 83.66 | 82.3     | 77.65     |
| LLS | 84.41 | 82.7     | 77.8      |
| Mid | 82.66 | 81.5     | 76.3      |
| WTI | 82.16 | 80.7     | 74.8      |