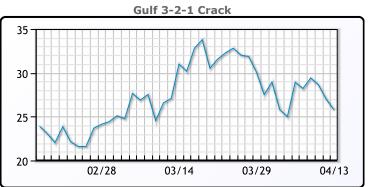

# **Crude & Product Markets**

## **CRUDE**

|     | Last  | Week Ago | Month Ago |
|-----|-------|----------|-----------|
| ANS | 86.06 | 84.8     | 77.8      |
| BLS | 83.66 | 82.3     | 77.65     |
| LLS | 84.41 | 82.7     | 77.8      |
| Mid | 82.66 | 81.5     | 76.3      |
| WTI | 82.16 | 80.7     | 74.8      |

## **PRODUCTS**

|           | Last   | Week Ago | Month Ago |
|-----------|--------|----------|-----------|
| Gulf RBOB | 277.67 | 277.58   | 239.14    |
| Gulf ULSD | 260.03 | 261.8    | 275.65    |
| NYH RBOB  | 257.67 | 258.08   | 235.14    |
| NYH ULSD  | 268.78 | 269.55   | 278.9     |
| USGC 3%   | 68.12  | 66.625   | 58.88     |