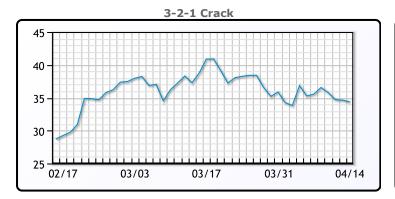

# **Crude & Product Markets**

## **CRUDE**

|     | Last  | Week Ago | Month Ago |
|-----|-------|----------|-----------|
| ANS | 86.06 | 84.8     | 77.8      |
| BLS | 83.66 | 82.3     | 77.65     |
| LLS | 84.41 | 82.7     | 77.8      |
| Mid | 82.66 | 81.5     | 76.3      |
| WTI | 82.16 | 80.7     | 74.8      |

## **PRODUCTS**

|           | Last   | Week Ago | Month Ago |
|-----------|--------|----------|-----------|
| Gulf RBOB | 277.67 | 277.58   | 239.14    |
| Gulf ULSD | 260.03 | 261.8    | 275.65    |
| NYH RBOB  | 257.67 | 258.08   | 235.14    |
| NYH ULSD  | 268.78 | 269.55   | 278.9     |
| USGC 3%   | 68.12  | 66.625   | 58.88     |