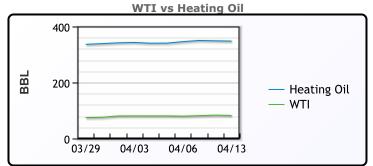

# **Crude & Product Markets**

## **CRUDE**

|     | Last  | Week Ago | Month Ago |
|-----|-------|----------|-----------|
| ANS | 86.06 | 84.8     | 77.8      |
| BLS | 83.66 | 82.3     | 77.65     |
| LLS | 84.41 | 82.7     | 77.8      |
| Mid | 82.66 | 81.5     | 76.3      |
| WTI | 82.16 | 80.7     | 74.8      |

## **PRODUCTS**

|           | Last   | Week Ago | Month Ago |
|-----------|--------|----------|-----------|
| Gulf RBOB | 277.67 | 277.58   | 239.14    |
| Gulf ULSD | 260.03 | 261.8    | 275.65    |
| NYH RBOB  | 257.67 | 258.08   | 235.14    |
| NYH ULSD  | 268.78 | 269.55   | 278.9     |
| USGC 3%   | 68.12  | 66.625   | 58.88     |