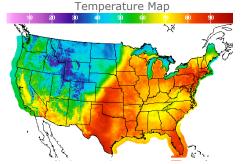

# **Weather Data**

| City         | HIGH °F | LOW °F |
|--------------|---------|--------|
| Calgary      | 44      | 30     |
| Conway       | 50      | 34     |
| Cushing      | 76      | 53     |
| Denver       | 75      | 59     |
| Houston      | 80      | 59     |
| Mont Belvieu | 74      | 56     |
| Sarnia       | 75      | 54     |
| Williston    | 43      | 36     |