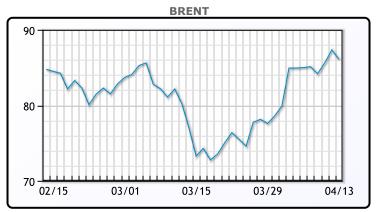

# Market Commentary

Oil prices were lower today as an OPEC report stoked summer demand worries and led traders to take profits. OPEC flagged downside risks to summer oil demand highlighting rising inventories and challenges to global growth. This report shed some light on the reasons behind the surprise production cuts starting this month. Despite the report, OPEC kept its forecast for global oil demand growth for 2023 unchanged. "Generally I would say we saw builds in oil inventories this week in those countries which publish stocks data, so maybe that is what has been a realization that the market hasn't shifted into a deficit," UBS analyst Giovanni Staunovo said. The dollar has continued to trade down and is at its weakest in years versus the euro which is bullish for oil prices. WTI traded down \$1.10 or -1.3% to close at \$82.16. Brent fell \$1.24 or -1.4% to close at \$86.09.

## **CRUDE**

|     | Last  | Week Ago | Month Ago |
|-----|-------|----------|-----------|
| ANS | 86.06 | 84.8     | 77.8      |
| BLS | 83.66 | 82.3     | 77.65     |
| LLS | 84.41 | 82.7     | 77.8      |
| Mid | 82.66 | 81.5     | 76.3      |
| WTI | 82.16 | 80.7     | 74.8      |