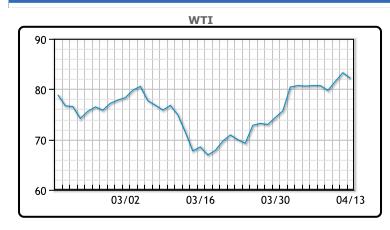

# Market Commentary

Oil prices were lower today as an OPEC report stoked summer demand worries and led traders to take profits. OPEC flagged downside risks to summer oil demand highlighting rising inventories and challenges to global growth. This report shed some light on the reasons behind the surprise production cuts starting this month. Despite the report, OPEC kept its forecast for global oil demand growth for 2023 unchanged. "Generally I would say we saw builds in oil inventories this week in those countries which publish stocks data, so maybe that is what has been a realization that the market hasn't shifted into a deficit," UBS analyst Giovanni Staunovo said. The dollar has continued to trade down and is at its weakest in years versus the euro which is bullish for oil prices. WTI traded down \$1.10 or -1.3% to close at \$82.16. Brent fell \$1.24 or -1.4% to close at \$86.09.

## **CRUDE**

|     | Last  | Week Ago | Month Ago |
|-----|-------|----------|-----------|
| ANS | 86.06 | 84.8     | 77.8      |
| BLS | 83.66 | 82.3     | 77.65     |
| LLS | 84.41 | 82.7     | 77.8      |
| Mid | 82.66 | 81.5     | 76.3      |
| WTI | 82.16 | 80.7     | 74.8      |