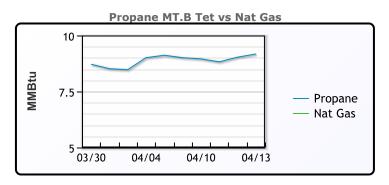

#### NGLs

#### MB

|                  | Last  | Week Ago | Month Ago |
|------------------|-------|----------|-----------|
| Butane           | 94    | 95.3     | 97.3      |
| IsoButane        | 104.3 | 98.3     | 112.3     |
| Natural Gasoline | 164   | 162.5    | 157.8     |
| Propane          | 83.1  | 82       | 79        |

#### **MB NON**

|                  | Last  | Week Ago | Month Ago |
|------------------|-------|----------|-----------|
| Butane           | 99    | 98       | 97.3      |
| IsoButane        | 104.3 | 107.5    | 112.3     |
| Natural Gasoline | 162   | 160.5    | 155.3     |
| Propane          | 83.4  | 82.3     | 79        |

#### **CONWAY**

|            |         | Last  | Week Ago | Month Ago |
|------------|---------|-------|----------|-----------|
| Butar      | ne      | 94.6  | 91       | 92        |
| IsoButa    | ane     | 108   | 102      | 125       |
| Natural Ga | asoline | 164.1 | 158.5    | 157       |
| Propa      | ne      | 82.3  | 80.3     | 73.3      |

#### **EDMONTON**

|         | Last | Week Ago | Month Ago |
|---------|------|----------|-----------|
| Propane | 65.8 | 61       | 51.3      |

#### **SARNIA**

|         | Last  | Week Ago | Month Ago |
|---------|-------|----------|-----------|
| Propane | 100.5 | 99.5     | 97.5      |