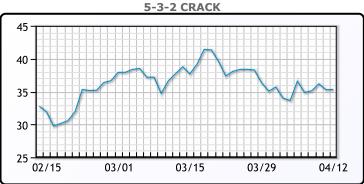

inistration forecast on Tuesday. WTI traded up \$1.79 or 2.2% to close at 481.53. Brent traded up \$1.43 or 1.7% to close at \$85.61.

# **Crude & Product Markets**





## **CRUDE**

|     | Last  | Week Ago | Month Ago |
|-----|-------|----------|-----------|
| ANS | 85.63 | 83.81    | 80.38     |
| BLS | 83.13 | 82.56    | 79.98     |
| LLS | 83.48 | 82.81    | 79.88     |
| Mid | 82.08 | 81.51    | 78.33     |
| WTI | 81.53 | 80.71    | 76.68     |

## **PRODUCTS**

|           | Last   | Week Ago | Month Ago |
|-----------|--------|----------|-----------|
| Gulf RBOB | 283.77 | 269.71   | 245.33    |
| Gulf ULSD | 261.32 | 262.92   | 276.29    |
| NYH RBOB  | 261.52 | 247.585  | 240.58    |
| NYH ULSD  | 269.82 | 269.67   | 279.17    |
| USGC 3%   | 67.62  | 66.875   | 61.12     |









#### NGLs

#### MB

|                  | Last  | Week Ago | Month Ago |
|------------------|-------|----------|-----------|
| Butane           | 93.8  | 95.5     | 90.4      |
| IsoButane        | 103.3 | 104.8    | 107.9     |
| Natural Gasoline | 164.3 | 162.5    | 163.1     |
| Propane          | 82.7  | 83.5     | 81.3      |

#### **MB NON**

|                  | Last  | Week Ago | Month Ago |
|------------------|-------|----------|-----------|
| Butane           | 98.8  | 98.5     | 55.3      |
| IsoButane        | 103.3 | 104.8    | 107.9     |
| Natural Gasoline | 162.3 | 160.5    | 160.1     |
| Propane          | 82.8  | 83.5     | 81.3      |

#### **CONWAY**

|                  | Last  | Week Ago | Month Ago |
|------------------|-------|----------|-----------|
| Butane