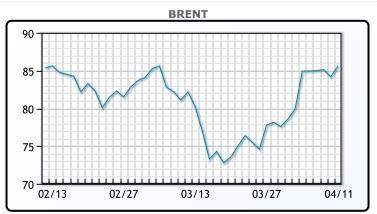

# Market Commentary

Oil prices rose today as sentiment was more bullish today with the Fed ending its tightening cycle. The prospect of the Fed raising its benchmark interest rate only once more and in a 25 basis point increment is a useful starting point but the central bank's policy path will depend on incoming data, New York Fed President John Williams said on Tuesday. "The short-term crude demand outlook will soon be clearer. This week we will find out if the U.S. economy is taking steps into the recession pool or if it is going to do a cannonball into it," said Edward Moya, senior analyst at OANDA. OPEC output will fall by 500,000 bpd in 2023, then rise by 1 million bpd in 2024, after the group's output agreement expires, the Energy Information Administration forecast on Tuesday. WTI traded up \$1.79 or 2.2% to close at 481.53. Brent traded up \$1.43 or 1.7% to close at \$85.61.

## **CRUDE**

|     | Last  | Week Ago | Month Ago |
|-----|-------|----------|-----------|
| ANS | 85.63 | 83.81    | 80.38     |
| BLS | 83.13 | 82.56    | 79.98     |
| LLS | 83.48 | 82.81    | 79.88     |
| Mid | 82.08 | 81.51    | 78.33     |
| WTI | 81.53 | 80.71    | 76.68     |