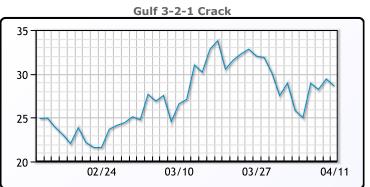

## **PRODUCTS**

|           | Last   | Week Ago | Month Ago |
|-----------|--------|----------|-----------|
| Gulf RBOB | 283.77 | 269.71   | 245.33    |
| Gulf ULSD | 261.32 | 262.92   | 276.29    |
| NYH RBOB  | 261.52 | 247.585  | 240.58    |
| NYH ULSD  | 269.82 | 269.67   | 279.17    |
| USGC 3%   | 67.62  | 66.875   | 61.12     |