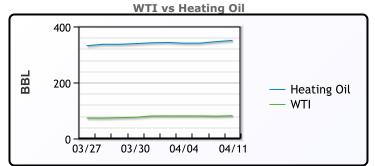

## **CRUDE**

|     | Last  | Week Ago | Month Ago |
|-----|-------|----------|-----------|
| ANS | 85.63 | 83.81    | 80.38     |
| BLS | 83.13 | 82.56    | 79.98     |
| LLS | 83.48 | 82.81    | 79.88     |
| Mid | 82.08 | 81.51    | 78.33     |
| WTI | 81.53 | 80.71    | 76.68     |

## **PRODUCTS**

|           | Last   | Week Ago | Month Ago |
|-----------|--------|----------|-----------|
| Gulf RBOB | 283.77 | 269.71   | 245.33    |
| Gulf ULSD | 261.32 | 262.92   | 276.29    |
| NYH RBOB  | 261.52 | 247.585  | 240.58    |
| NYH ULSD  | 269.82 | 269.67   | 279.17    |
| USGC 3%   | 67.62  | 66.875   | 61.12     |