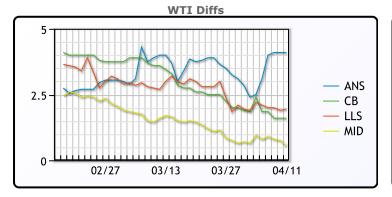

## **CRUDE**

|     | Last  | Week Ago | Month Ago |
|-----|-------|----------|-----------|
| ANS | 85.63 | 83.81    | 80.38     |
| BLS | 83.13 | 82.56    | 79.98     |
| LLS | 83.48 | 82.81    | 79.88     |
| Mid | 82.08 | 81.51    | 78.33     |
| WTI | 81.53 | 80.71    | 76.68     |