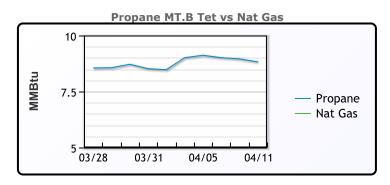

#### MB

|                  | Last  | Week Ago | Month Ago |
|------------------|-------|----------|-----------|
| Butane           | 93.8  | 95.5     | 90.4      |
| IsoButane        | 103.3 | 104.8    | 107.9     |
| Natural Gasoline | 164.3 | 162.5    | 163.1     |
| Propane          | 82.7  | 83.5     | 81.3      |

#### **MB NON**

|                  | Last  | Week Ago | Month Ago |
|------------------|-------|----------|-----------|
| Butane           | 98.8  | 98.5     | 55.3      |
| IsoButane        | 103.3 | 104.8    | 107.9     |
| Natural Gasoline | 162.3 | 160.5    | 160.1     |
| Propane          | 82.8  | 83.5     | 81.3      |

#### **CONWAY**

|                  | Last  | Week Ago | Month Ago |
|------------------|-------|----------|-----------|
| Butane           | 94    | 91.3     | 95.8      |
| IsoButane        | 106.8 | 102      | 120       |
| Natural Gasoline | 159   | 156      | 162.3     |
| Propane          | 81    | 81.5     | 75.3      |