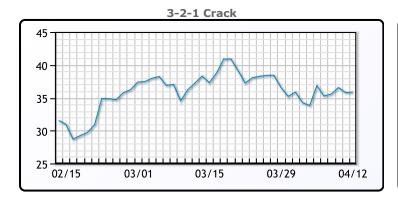

## **PRODUCTS**

|           | Last   | Week Ago | Month Ago |
|-----------|--------|----------|-----------|
| Gulf RBOB | 283.77 | 269.71   | 245.33    |
| Gulf ULSD | 261.32 | 262.92   | 276.29    |
| NYH RBOB  | 261.52 | 247.585  | 240.58    |
| NYH ULSD  | 269.82 | 269.67   | 279.17    |
| USGC 3%   | 67.62  | 66.875   | 61.12     |