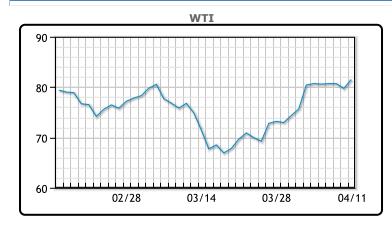

# Market Commentary

Oil prices rose today as sentiment was more bullish today with the Fed ending its tightening cycle. The prospect of the Fed raising its benchmark interest rate only once more and in a 25 basis point increment is a useful starting point but the central bank's policy path will depend on incoming data, New York Fed President John Williams said on Tuesday. "The short-term crude demand outlook will soon be clearer. This week we will find out if the U.S. economy is taking steps into the recession pool or if it is going to do a cannonball into it," said Edward Moya, senior analyst at OANDA. OPEC output will fall by 500,000 bpd in 2023, then rise by 1 million bpd in 2024, after the group's output agreement expires, the Energy Information Administration forecast on Tuesday. WTI traded up \$1.79 or 2.2% to close at 481.53. Brent traded up \$1.43 or 1.7% to close at \$85.61.

## **CRUDE**

|     | Last  | Week Ago | Month Ago |
|-----|-------|----------|-----------|
| ANS | 85.63 | 83.81    | 80.38     |
| BLS | 83.13 | 82.56    | 79.98     |
| LLS | 83.48 | 82.81    | 79.88     |
| Mid | 82.08 | 81.51    | 78.33     |
| WTI | 81.53 | 80.71    | 76.68     |