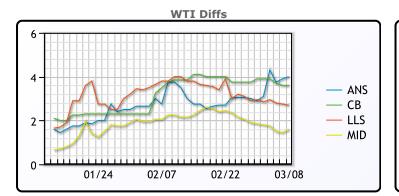

## CRUDE

|     | Last  | Week Ago | Month Ago |
|-----|-------|----------|-----------|
| ANS | 80.66 | 80.59    | 81.97     |
| BLS | 80.26 | 81.59    | 82.32     |
| LLS | 79.36 | 80.64    | 82.47     |
| Mid | 78.26 | 79.54    | 80.62     |
| WTI | 76.66 | 77.69    | 78.47     |