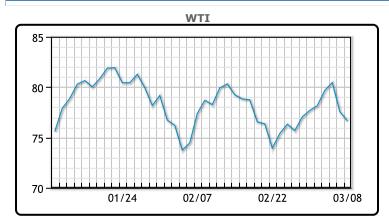

https://www.pflpetroleum.com 1865 Veterans Park Dr. Suite 303 Naples, Florida 34109 Phone: 239-390-2885 Fax: 239-949-0611 Mar 8, 2023 6:26 PM

| Major Energy Futures |        |        |  |  |  |  |
|----------------------|--------|--------|--|--|--|--|
|                      | Settle | Change |  |  |  |  |
| Brent                | 82.66  | -0.63  |  |  |  |  |
| Gas Oil              | 809    | -19.5  |  |  |  |  |
| Natural Gas          | 2.551  | -0.136 |  |  |  |  |
| RBOB                 | 268.89 | -1.18  |  |  |  |  |
| ULSD                 | 274.19 | -5.56  |  |  |  |  |
| WTI                  | 76.66  | -0.92  |  |  |  |  |

| Market Commentary                                                      |
|------------------------------------------------------------------------|
| Oil prices were lower today, extending yesterday's losses as economic  |
| growth is pressured by rising rates. Financial markets struggled again |
| today after yesterday's comments by Fed Chair Jerome Powell.           |
| "Oil prices are still seeing downward pressure due to the hawkish      |
| comments coming out of the Fed indicating higher interest rates for a  |
| longer period of time," said Andrew Lipow, president of consultants    |
| Lipow Oil Associates. Supporting prices was a larger than expected     |
| crude inventory draw. Crude inventories fell 1.7MM/bbls, versus an     |
| expected build of 395K/bbls. Gasoline inventories fell by 1.1MM/bbls   |
| and distillates inventories grew by 138K/bbls. WTI traded down \$.92   |
| or -1.2% to close at \$76.66. Brent traded down \$.63 or8% to close    |
| at \$82.66.                                                            |
|                                                                        |

## CRUDE

|     | Last  | Week Ago | Month Ago |
|-----|-------|----------|-----------|
| ANS | 80.66 | 80.59    | 81.97     |
| BLS | 80.26 | 81.59    | 82.32     |
| LLS | 79.36 | 80.64    | 82.47     |
| Mid | 78.26 | 79.54    | 80.62     |
| WTI | 76.66 | 77.69    | 78.47     |