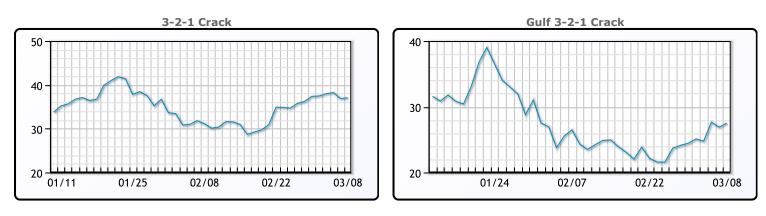

## CRUDE

|     | Last  | Week Ago | Month Ago |
|-----|-------|----------|-----------|
| ANS | 80.66 | 80.59    | 81.97     |
| BLS | 80.26 | 81.59    | 82.32     |
| LLS | 79.36 | 80.64    | 82.47     |
| Mid | 78.26 | 79.54    | 80.62     |
| WTI | 76.66 | 77.69    | 78.47     |

## PRODUCTS

|           | Last   | Week Ago | Month Ago |
|-----------|--------|----------|-----------|
| Gulf RBOB | 249.14 | 237.73   | 241.53    |
| Gulf ULSD | 269.06 | 283.38   | 282.83    |
| NYH RBOB  | 244.39 | 243.355  | 243.53    |
| NYH ULSD  | 275.31 | 288.63   | 289.08    |
| USGC 3%   | 60.63  | 61.13    | 58.63     |