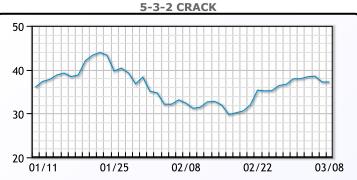

.66.                                                            |
|                                                                        |

## **Crude & Product Markets**



## CRUDE

|     | Last  | Week Ago | Month Ago |
|-----|-------|----------|-----------|
| ANS | 80.66 | 80.59    | 81.97     |
| BLS | 80.26 | 81.59    | 82.32     |
| LLS | 79.36 | 80.64    | 82.47     |
| Mid | 78.26 | 79.54    | 80.62     |
| WTI | 76.66 | 77.69    | 78.47     |





## PRODUCTS

|           | Last   | Week Ago | Month Ago |
|-----------|--------|----------|-----------|
| Gulf RBOB | 249.14 | 237.73   | 241.53    |
| Gulf ULSD | 269.06 | 283.38   | 282.83    |
| NYH RBOB  | 244.39 | 243.355  | 243.53    |
| NYH ULSD  | 275.31 | 288.63   | 289.08    |
| USGC 3%   | 60.63  | 61.13    | 58.63     |



# This report has been prepared by PFL Petroleum Limited personnel for your information only and the views expressed are intended to provide market commentary and are not recommendations. This report is not an offer to sell or a solicitation of any offer to buy any security. The information contained herein has been compiled by PFL from sources believed to be reliable, but no representation or warranty, express or implied, is made by PFL Petroleum Limited, its affiliates or any other person as to its accuracy, completeness or correctness. Copyright 2017 PFL Petroleum Limited. All Rights Reserved





#### MB Last Week Ago **Month Ago** 101.75 107 126.5 Butane 112.75 115.5 127.5 IsoButane Natural Gasoline 165.3 167.5 168.5 Propane 84.5 87.25 84.75

**MB NON** 

|                  | Last