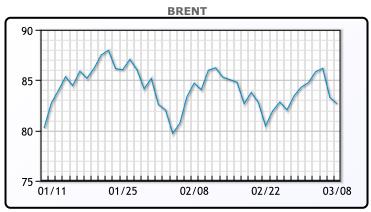

https://www.pflpetroleum.com 1865 Veterans Park Dr. Suite 303 Naples, Florida 34109 Phone: 239-390-2885 Fax: 239-949-0611 Mar 8, 2023 6:26 PM

| Major Energy Futures |        |        |  |  |  |  |
|----------------------|--------|--------|--|--|--|--|
|                      | Settle | Change |  |  |  |  |
| Brent                | 82.66  | -0.63  |  |  |  |  |
| Gas Oil              | 809    | -19.5  |  |  |  |  |
| Natural Gas          | 2.551  | -0.136 |  |  |  |  |
| RBOB                 | 268.89 | -1.18  |  |  |  |  |
| ULSD                 | 274.19 | -5.56  |  |  |  |  |
| WTI                  | 76.66  | -0.92  |  |  |  |  |

| Market Commentary                                                      |
|------------------------------------------------------------------------|
| Oil prices were lower today, extending yesterday's losses as economic  |
| growth is pressured by rising rates. Financial markets struggled again |
| today after yesterday's comments by Fed Chair Jerome Powell.           |
| "Oil prices are still seeing downward pressure due to the hawkish      |
| comments coming out of the Fed indicating higher interest rates for a  |
| longer period of time," said Andrew Lipow, president of consultants    |
| Lipow Oil Associates. Supporting prices was a larger than expected     |
| crude inventory draw. Crude inventories fell 1.7MM/bbls, versus an     |
| expected build of 395K/bbls. Gasoline inventories fell by 1.1MM/bbls   |
| and distillates inventories grew by 138K/bbls. WTI traded down \$.92   |
| or -1.2% to close at \$76.66. Brent traded down \$.63 or8% to close    |
| at \$82.66.                                                            |
|                                                                        |