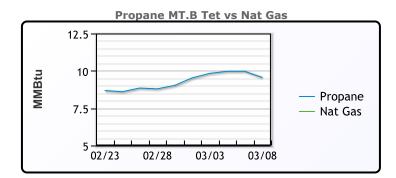

#### MB Last Week Ago **Month Ago** 101.75 107 126.5 Butane 112.75 115.5 127.5 IsoButane Natural Gasoline 165.3 167.5 168.5 Propane 84.5 87.25 84.75

**MB NON** 

|                  | Last   | Week Ago | Month Ago |
|------------------|--------|----------|-----------|
| Butane           | 104.75 | 110      | 126.5     |
| IsoButane        | 112.75 | 115.5    | 127.5     |
| Natural Gasoline | 162.5  | 165.25   | 166.75    |
| Propane          | 84.4   | 88       | 85.25     |

### CONWAY Last Week Ago Month Ago

|                  | Last | WEEK Ago | Fiontin Ago |
|------------------|------|----------|-------------|
| Butane           | 100  | 110      | 129         |
| IsoButane        | 112  | 133      | 147         |
| Natural Gasoline | 166  | 168.5    | 173         |
| Propane          | 79   | 80.75    | 80.5        |