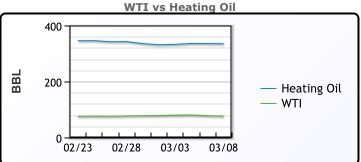

## CRUDE

|     | Last  | Week Ago | Month Ago |
|-----|-------|----------|-----------|
| ANS | 80.66 | 80.59    | 81.97     |
| BLS | 80.26 | 81.59    | 82.32     |
| LLS | 79.36 | 80.64    | 82.47     |
| Mid | 78.26 | 79.54    | 80.62     |
| WTI | 76.66 | 77.69    | 78.47     |