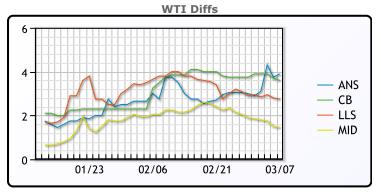

## **CRUDE**

|     | Last  | Week Ago | Month Ago |
|-----|-------|----------|-----------|
| ANS | 81.48 | 80.05    | 80.89     |
| BLS | 81.18 | 80.8     | 80.99     |
| LLS | 80.33 | 79.95    | 81.14     |
| Mid | 79.03 | 78.95    | 79.39     |
| WTI | 77.58 | 77.05    | 77.14     |