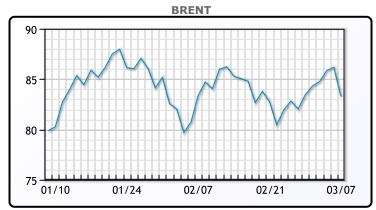

WTI traded down \$2.88 or -3.6% to close at \$77.58. Brent traded down \$2.89 or -3.4% to close at \$83.29.

## **CRUDE**

|     | Last  | Week Ago | Month Ago |
|-----|-------|----------|-----------|
| ANS | 81.48 | 80.05    | 80.89     |
| BLS | 81.18 | 80.8     | 80.99     |
| LLS | 80.33 | 79.95    | 81.14     |
| Mid | 79.03 | 78.95    | 79.39     |
| WTI | 77.58 | 77.05    | 77.14     |