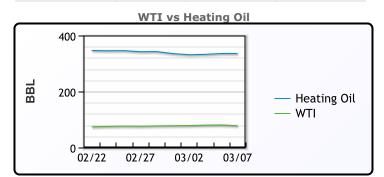

## **CRUDE**

|     | Last  | Week Ago | Month Ago |
|-----|-------|----------|-----------|
| ANS | 81.48 | 80.05    | 80.89     |
| BLS | 81.18 | 80.8     | 80.99     |
| LLS | 80.33 | 79.95    | 81.14     |
| Mid | 79.03 | 78.95    | 79.39     |
| WTI | 77.58 | 77.05    | 77.14     |

## **PRODUCTS**

|           | Last   | Week Ago | Month Ago |
|-----------|--------|----------|-----------|
| Gulf RBOB | 247.57 | 235.7    | 242.43    |
| Gulf ULSD | 275.5  | 277.56   | 283.69    |
| NYH RBOB  | 245.57 | 238.45   | 243.18    |
| NYH ULSD  | 280.93 | 281.2725 | 291.19    |
| USGC 3%   | 61.38  | 57.38    | 57.63     |