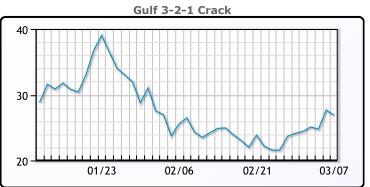

## **PRODUCTS**

|           | Last   | Week Ago | Month Ago |
|-----------|--------|----------|-----------|
| Gulf RBOB | 247.57 | 235.7    | 242.43    |
| Gulf ULSD | 275.5  | 277.56   | 283.69    |
| NYH RBOB  | 245.57 | 238.45   | 243.18    |
| NYH ULSD  | 280.93 | 281.2725 | 291.19    |
| USGC 3%   | 61.38  | 57.38    | 57.63     |