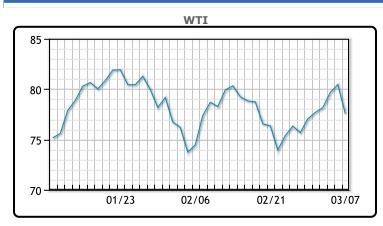

WTI traded down \$2.88 or -3.6% to close at \$77.58. Brent traded down \$2.89 or -3.4% to close at \$83.29.

## **CRUDE**

|     | Last  | Week Ago | Month Ago |
|-----|-------|----------|-----------|
| ANS | 81.48 | 80.05    | 80.89     |
| BLS | 81.18 | 80.8     | 80.99     |
| LLS | 80.33 | 79.95    | 81.14     |
| Mid | 79.03 | 78.95    | 79.39     |
| WTI | 77.58 | 77.05    | 77.14     |