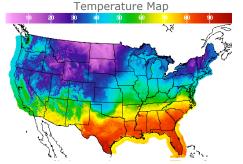

# **Weather Data**

| City         | HIGH °F | LOW °F |
|--------------|---------|--------|
| Calgary      | 13      | -6     |
| Conway       | 10      | -8     |
| Cushing      | 54      | 43     |
| Denver       | 35      | 28     |
| Houston      | 82      | 67     |
| Mont Belvieu | 78      | 66     |
| Sarnia       | 33      | 30     |
| Williston    | 13      | 4      |