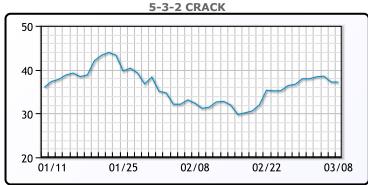

fted Covid restrictions.

WTI traded down \$2.88 or -3.6% to close at \$77.58. Brent traded down \$2.89 or -3.4% to close at \$83.29.

# **Crude & Product Markets**





## **CRUDE**

|     | Last  | Week Ago | Month Ago |
|-----|-------|----------|-----------|
| ANS | 81.48 | 80.05    | 80.89     |
| BLS | 81.18 | 80.8     | 80.99     |
| LLS | 80.33 | 79.95    | 81.14     |
| Mid | 79.03 | 78.95    | 79.39     |
| WTI | 77.58 | 77.05    | 77.14     |

## **PRODUCTS**

|           | Last   | Week Ago | Month Ago |
|-----------|--------|----------|-----------|
| Gulf RBOB | 247.57 | 235.7    | 242.43    |
| Gulf ULSD | 275.5  | 277.56   | 283.69    |
| NYH RBOB  | 245.57 | 238.45   | 243.18    |
| NYH ULSD  | 280.93 | 281.2725 | 291.19    |
| USGC 3%   | 61.38  | 57.38    | 57.63     |









#### NGLs

#### MB

|                  | Last  | Week Ago | Month Ago |
|------------------|-------|----------|-----------|
| Butane           | 96.8  | 116.8    | 121.75    |
| IsoButane        | 113.8 | 119.8    | 121.75    |
| Natural Gasoline | 168   | 168      | 167.25    |
| Propane          | 87.5  | 83.4     | 81.5      |

#### **MB NON**

|                  | Last  | Week Ago | Month Ago |
|------------------|-------|----------|-----------|
| Butane           | 106.8 | 119.8    | 120.75    |
| IsoButane        | 113.8 | 119.8    | 121.75    |
| Natural Gasoline | 165   | 165      | 165.25    |
| Propane          | 87.5  | 84.4     | 82.25     |

#### **CONWAY**

|                  | Last  | Week Ago | Month Ago |
|------------------|-------|----------|-----------|
| Butane