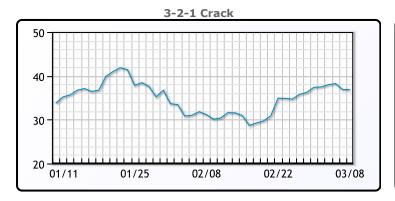

## **PRODUCTS**

|           | Last   | Week Ago | Month Ago |
|-----------|--------|----------|-----------|
| Gulf RBOB | 247.57 | 235.7    | 242.43    |
| Gulf ULSD | 275.5  | 277.56   | 283.69    |
| NYH RBOB  | 245.57 | 238.45   | 243.18    |
| NYH ULSD  | 280.93 | 281.2725 | 291.19    |
| USGC 3%   | 61.38  | 57.38    | 57.63     |