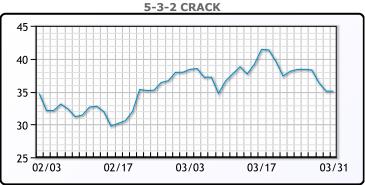

#### **PRODUCTS**

|           | Last   | Week Ago | Month Ago |
|-----------|--------|----------|-----------|
| Gulf RBOB | 260.03 | 254.96   | 235.7     |
| Gulf ULSD | 252.63 | 260.22   | 277.56    |
| NYH RBOB  | 240.64 | 237.09   | 238.45    |
| NYH ULSD  | 262.25 | 269.22   | 281.27    |
| USGC 3%   | 60.88  | 56.125   | 57.38     |