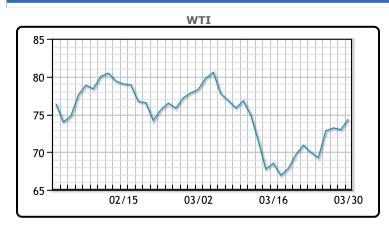

## Oil prices rose on Thursday, supported by lower U.S. crude stockpiles and a halt to exports from Iraq's Kurdistan region, which offset pressure from a smaller-than-expected cut to Russian supplies. Producers have shut in or reduced output at several oilfields in the semi-autonomous Kurdistan region of northern Iraq following a halt to the northern export pipeline. More outages are on the horizon. Also supporting prices was a Wednesday report from the U.S. EIA that U.S. crude oil stockpiles fell unexpectedly. U.S. West Texas Intermediate crude rose \$1.40 per barrel day over day, or 1.9%, to close at \$74.37 per barrel. Brent crude futures rose 99 cents, or 1.3% day over day, closing at US\$79.27 per barrel.

#### **CRUDE**

|     | Last  | Week Ago | Month Ago |
|-----|-------|----------|-----------|
| ANS | 77.22 | 73.46    | 80.05     |
| BLS | 76.27 | 72.21    | 80.8      |
| LLS | 76.32 | 72.36    | 79.95     |
| Mid | 75.07 | 70.81    | 78.95     |
| WTI | 74.37 | 69.96    | 77.05     |