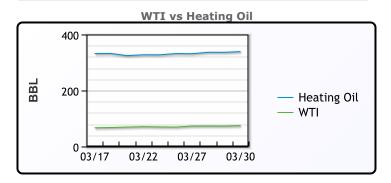

#### **Crude & Product Markets**

#### **CRUDE**

|     | Last  | Week Ago | Month Ago |
|-----|-------|----------|-----------|
| ANS | 77.22 | 73.46    | 80.05     |
| BLS | 76.27 | 72.21    | 80.8      |
| LLS | 76.32 | 72.36    | 79.95     |
| Mid | 75.07 | 70.81    | 78.95     |
| WTI | 74.37 | 69.96    | 77.05     |

#### **PRODUCTS**

|           | Last   | Week Ago | Month Ago |
|-----------|--------|----------|-----------|
| Gulf RBOB | 260.03 | 254.96   | 235.7     |
| Gulf ULSD | 252.63 | 260.22   | 277.56    |
| NYH RBOB  | 240.64 | 237.09   | 238.45    |
| NYH ULSD  | 262.25 | 269.22   | 281.27    |
| USGC 3%   | 60.88  | 56.125   | 57.38     |