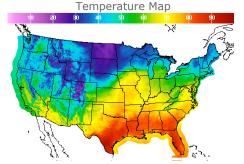

#### **Weather Data**

| City         | HIGH °F | LOW °F |
|--------------|---------|--------|
| Calgary      | 32      | 21     |
| Conway       | 28      | 5      |
| Cushing      | 62      | 50     |
| Denver       | 64      | 33     |
| Houston      | 75      | 62     |
| Mont Belvieu | 73      | 59     |
| Sarnia       | 38      | 24     |
| Williston    | 31      | 6      |