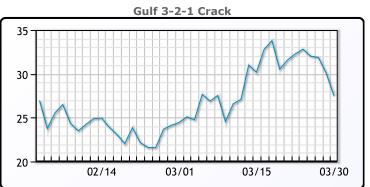

#### **Crude & Product Markets**

#### **CRUDE**

|     | Last  | Week Ago | Month Ago |
|-----|-------|----------|-----------|
| ANS | 77.22 | 73.46    | 80.05     |
| BLS | 76.27 | 72.21    | 80.8      |
| LLS | 76.32 | 72.36    | 79.95     |
| Mid | 75.07 | 70.81    | 78.95     |
| WTI | 74.37 | 69.96    | 77.05     |

#### **PRODUCTS**

|           | Last   | Week Ago | Month Ago |
|-----------|--------|----------|-----------|
| Gulf RBOB | 260.03 | 254.96   | 235.7     |
| Gulf ULSD | 252.63 | 260.22   | 277.56    |
| NYH RBOB  | 240.64 | 237.09   | 238.45    |
| NYH ULSD  | 262.25 | 269.22   | 281.27    |
| USGC 3%   | 60.88  | 56.125   | 57.38     |