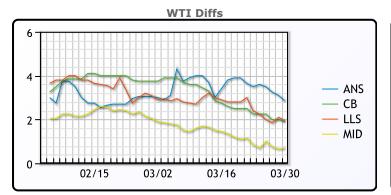

#### **CRUDE**

|     | Last  | Week Ago | Month Ago |
|-----|-------|----------|-----------|
| ANS | 77.22 | 73.46    | 80.05     |
| BLS | 76.27 | 72.21    | 80.8      |
| LLS | 76.32 | 72.36    | 79.95     |
| Mid | 75.07 | 70.81    | 78.95     |
| WTI | 74.37 | 69.96    | 77.05     |