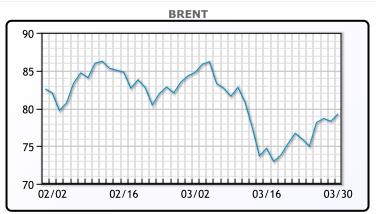

## Oil prices rose on Thursday, supported by lower U.S. crude stockpiles and a halt to exports from Iraq's Kurdistan region, which offset pressure from a smaller-than-expected cut to Russian supplies. Producers have shut in or reduced output at several oilfields in the semi-autonomous Kurdistan region of northern Iraq following a halt to the northern export pipeline. More outages are on the horizon. Also supporting prices was a Wednesday report from the U.S. EIA that U.S. crude oil stockpiles fell unexpectedly. U.S. West Texas Intermediate crude rose \$1.40 per barrel day over day, or 1.9%, to close at \$74.37 per barrel. Brent crude futures rose 99 cents, or 1.3% day over day, closing at US\$79.27 per barrel.

#### **CRUDE**

|     | Last  | Week Ago | Month Ago |
|-----|-------|----------|-----------|
| ANS | 77.22 | 73.46    | 80.05     |
| BLS | 76.27 | 72.21    | 80.8      |
| LLS | 76.32 | 72.36    | 79.95     |
| Mid | 75.07 | 70.81    | 78.95     |
| WTI | 74.37 | 69.96    | 77.05     |