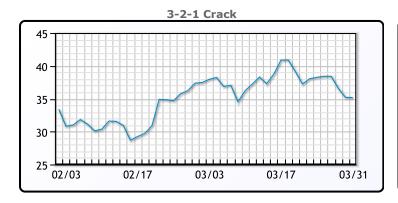

#### **Crude & Product Markets**

#### **CRUDE**

|     | Last  | Week Ago | Month Ago |
|-----|-------|----------|-----------|
| ANS | 77.22 | 73.46    | 80.05     |
| BLS | 76.27 | 72.21    | 80.8      |
| LLS | 76.32 | 72.36    | 79.95     |
| Mid | 75.07 | 70.81    | 78.95     |
| WTI | 74.37 | 69.96    | 77.05     |

#### **PRODUCTS**

|           | Last   | Week Ago | Month Ago |
|-----------|--------|----------|-----------|
| Gulf RBOB | 260.03 | 254.96   | 235.7     |
| Gulf ULSD | 252.63 | 260.22   | 277.56    |
| NYH RBOB  | 240.64 | 237.09   | 238.45    |
| NYH ULSD  | 262.25 | 269.22   | 281.27    |
| USGC 3%   | 60.88  | 56.125   | 57.38     |