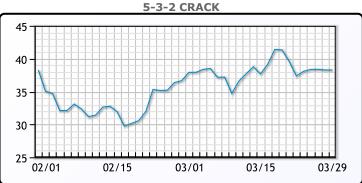

at Henry closing at \$2.088 per MMBTU – what a bargain. It is our feeling that we have hit a bottom on Natgas or close to it.

#### **Crude & Product Markets**





#### **CRUDE**

|     | Last  | Week Ago | Month Ago |
|-----|-------|----------|-----------|
| ANS | 76.45 | 73.23    | 80.05     |
| BLS | 75.2  | 71.83    | 80.8      |
| LLS | 75.05 | 72.13    | 79.95     |
| Mid | 73.95 | 70.43    | 78.95     |
| WTI | 73.2  | 69.33    | 77.05     |

#### **PRODUCTS**

|           | Last   | Week Ago | Month Ago |
|-----------|--------|----------|-----------|
| Gulf RBOB | 267.05 | 250.64   | 235.7     |
| Gulf ULSD | 265.74 | 262.02   | 277.56    |
| NYH RBOB  | 246.46 | 232.14   | 238.45    |
| NYH ULSD  | 277.71 | 269.52   | 281.27    |
| USGC 3%   | 58.12  | 54.125   | 57.38     |









#### NGLs

#### MB

|                  | Last  | Week Ago | Month Ago |
|------------------|-------|----------|-----------|
| Butane           | 87.8  | 76.8     | 116.8     |
| IsoButane        | 103.8 | 100.5    | 119.8     |
| Natural Gasoline | 161.3 | 150      | 168       |
| Propane          | 78.4  | 73.8     | 83.4      |

#### **MB NON**

|                  | Last  | Week Ago | Month Ago |
|------------------|-------|----------|-----------|
| Butane           | 93.8  | 88.8     | 119.8     |
| IsoButane        | 103.8 | 100.5    | 119.8     |
| Natural Gasoline | 157.3 | 147      | 165       |
| Propane          | 78.4  | 73.3     | 84.4      |

#### **CONWAY**

|                  | Last  | Week Ago | Month Ago |
|------------------|-------|----------|-----------|
| Butane