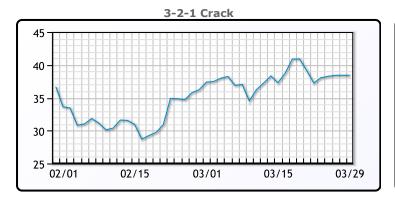

#### **Crude & Product Markets**

#### **CRUDE**

|     | Last  | Week Ago | Month Ago |
|-----|-------|----------|-----------|
| ANS | 76.45 | 73.23    | 80.05     |
| BLS | 75.2  | 71.83    | 80.8      |
| LLS | 75.05 | 72.13    | 79.95     |
| Mid | 73.95 | 70.43    | 78.95     |
| WTI | 73.2  | 69.33    | 77.05     |

#### **PRODUCTS**

|           | Last   | Week Ago | Month Ago |
|-----------|--------|----------|-----------|
| Gulf RBOB | 267.05 | 250.64   | 235.7     |
| Gulf ULSD | 265.74 | 262.02   | 277.56    |
| NYH RBOB  | 246.46 | 232.14   | 238.45    |
| NYH ULSD  | 277.71 | 269.52   | 281.27    |
| USGC 3%   | 58.12  | 54.125   | 57.38     |