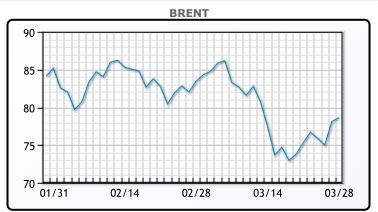

### Market Commentary

On Monday, prices rallied more than \$3 after Iraq was forced to halt exports of 450,000 barrels per day from its northern Kurdistan region through Turkey after an arbitration decision confirmed Baghdad's consent was needed to ship the oil. Crude oil prices continued to trade higher on Tuesday, extending sharp gains from the previous session on supply concerns and hopes that banking sector turmoil is somewhat contained. West Texas Intermediate (WTI) crude settled at \$73.20 per barrel, gaining 39 cents per barrel day over day, or 0.5%. Brent crude futures settled at US\$78.65 per barrel, up 53 cents day over day, or 0.7%. Meanwhile, Natural gas traded down 11.8 cents per MMBTU at Henry closing at \$2.088 per MMBTU – what a bargain. It is our feeling that we have hit a bottom on Natgas or close to it.

#### **CRUDE**

|     | Last  | Week Ago | Month Ago |
|-----|-------|----------|-----------|
| ANS | 76.45 | 73.23    | 80.05     |
| BLS | 75.2  | 71.83    | 80.8      |
| LLS | 75.05 | 72.13    | 79.95     |
| Mid | 73.95 | 70.43    | 78.95     |
| WTI | 73.2  | 69.33    | 77.05     |