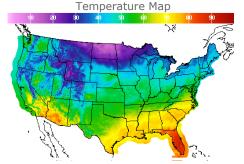

#### **Weather Data**

| City         | HIGH °F | LOW °F |
|--------------|---------|--------|
| Calgary      | 30      | 8      |
| Conway       | 16      | -6     |
| Cushing      | 54      | 38     |
| Denver       | 46      | 25     |
| Houston      | 74      | 65     |
| Mont Belvieu | 73      | 64     |
| Sarnia       | 42      | 31     |
| Williston    | 20      | -7     |