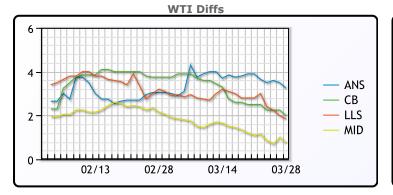

#### **CRUDE**

|     | Last  | Week Ago | Month Ago |
|-----|-------|----------|-----------|
| ANS | 76.45 | 73.23    | 80.05     |
| BLS | 75.2  | 71.83    | 80.8      |
| LLS | 75.05 | 72.13    | 79.95     |
| Mid | 73.95 | 70.43    | 78.95     |
| WTI | 73.2  | 69.33    | 77.05     |