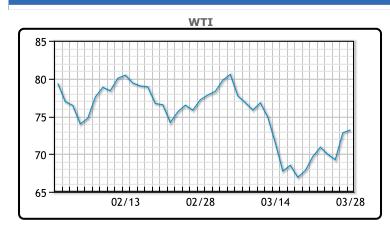

### Market Commentary

On Monday, prices rallied more than \$3 after Iraq was forced to halt exports of 450,000 barrels per day from its northern Kurdistan region through Turkey after an arbitration decision confirmed Baghdad's consent was needed to ship the oil. Crude oil prices continued to trade higher on Tuesday, extending sharp gains from the previous session on supply concerns and hopes that banking sector turmoil is somewhat contained. West Texas Intermediate (WTI) crude settled at \$73.20 per barrel, gaining 39 cents per barrel day over day, or 0.5%. Brent crude futures settled at US\$78.65 per barrel, up 53 cents day over day, or 0.7%. Meanwhile, Natural gas traded down 11.8 cents per MMBTU at Henry closing at \$2.088 per MMBTU – what a bargain. It is our feeling that we have hit a bottom on Natgas or close to it.

#### **CRUDE**

|     | Last  | Week Ago | Month Ago |
|-----|-------|----------|-----------|
| ANS | 76.45 | 73.23    | 80.05     |
| BLS | 75.2  | 71.83    | 80.8      |
| LLS | 75.05 | 72.13    | 79.95     |
| Mid | 73.95 | 70.43    | 78.95     |
| WTI | 73.2  | 69.33    | 77.05     |