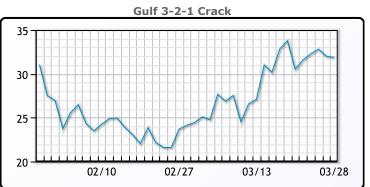

#### **Crude & Product Markets**

#### **CRUDE**

|     | Last  | Week Ago | Month Ago |
|-----|-------|----------|-----------|
| ANS | 76.45 | 73.23    | 80.05     |
| BLS | 75.2  | 71.83    | 80.8      |
| LLS | 75.05 | 72.13    | 79.95     |
| Mid | 73.95 | 70.43    | 78.95     |
| WTI | 73.2  | 69.33    | 77.05     |

#### **PRODUCTS**

|           | Last   | Week Ago | Month Ago |
|-----------|--------|----------|-----------|
| Gulf RBOB | 267.05 | 250.64   | 235.7     |
| Gulf ULSD | 265.74 | 262.02   | 277.56    |
| NYH RBOB  | 246.46 | 232.14   | 238.45    |
| NYH ULSD  | 277.71 | 269.52   | 281.27    |
| USGC 3%   | 58.12  | 54.125   | 57.38     |