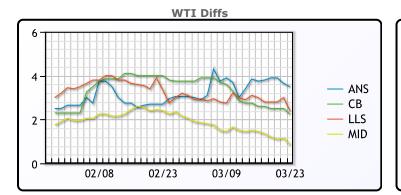

#### CRUDE

|     | Last  | Week Ago | Month Ago |
|-----|-------|----------|-----------|
| ANS | 73.46 | 72.1     | 78.29     |
| BLS | 72.21 | 70.95    | 78.99     |
| LLS | 72.36 | 71.35    | 78.24     |
| Mid | 70.81 | 69.8     | 77.59     |
| WTI | 69.96 | 68.35    | 75.24     |