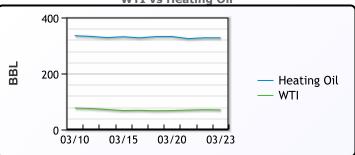

#### CRUDE

|     | Last  | Week Ago | Month Ago |
|-----|-------|----------|-----------|
| ANS | 73.46 | 72.1     | 78.29     |
| BLS | 72.21 | 70.95    | 78.99     |
| LLS | 72.36 | 71.35    | 78.24     |
| Mid | 70.81 | 69.8     | 77.59     |
| WTI | 69.96 | 68.35    | 75.24     |

WTI vs Heating Oil