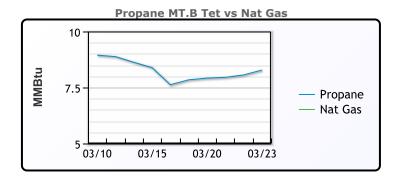

| MB                      |       |      |        |  |  |  |  |
|-------------------------|-------|------|--------|--|--|--|--|
| Last Week Ago Month Ago |       |      |        |  |  |  |  |
| Butane                  | 78.9  | 80.3 | 128.25 |  |  |  |  |
| IsoButane               | 104   | 95.8 | 129    |  |  |  |  |
| Natural Gasoline        | 153.8 | 145  | 165.5  |  |  |  |  |
| Propane                 | 75.6  | 71.8 | 79.5   |  |  |  |  |

**MB NON** 

|                  | Last  | Week Ago | Month Ago |
|------------------|-------|----------|-----------|
| Butane           | 90.9  | 87.8     | 128.3     |
| IsoButane        | 104   | 95.8     | 129       |
| Natural Gasoline | 150.8 | 143.5    | 162.5     |
| Propane          | 75.6  | 71.5     | 81.4      |

# CONWAY

|                  | Last | Week Ago | Month Ago |
|------------------|------|----------|-----------|
| Butane           | 87.5 | 84       | 123.8     |
| IsoButane        | 109  | 108.5    | 144       |
| Natural Gasoline | 153  | 146      | 164       |
| Propane          | 72.3 | 68       | 77        |