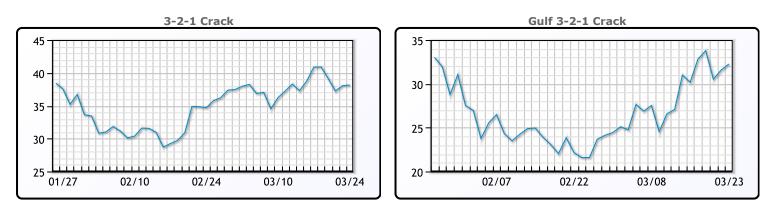

### **Crude & Product Markets**

#### CRUDE

|     | Last  | Week Ago | Month Ago |
|-----|-------|----------|-----------|
| ANS | 73.46 | 72.1     | 78.29     |
| BLS | 72.21 | 70.95    | 78.99     |
| LLS | 72.36 | 71.35    | 78.24     |
| Mid | 70.81 | 69.8     | 77.59     |
| WTI | 69.96 | 68.35    | 75.24     |

### PRODUCTS

|           | Last   | Week Ago | Month Ago |
|-----------|--------|----------|-----------|
| Gulf RBOB | 254.96 | 252.85   | 227.98    |
| Gulf ULSD | 260.22 | 258.85   | 264.7     |
| NYH RBOB  | 237.09 | 228.6    | 231.2     |
| NYH ULSD  | 269.22 | 265.85   | 269.06    |
| USGC 3%   | 56.13  | 53.88    | 57.88     |