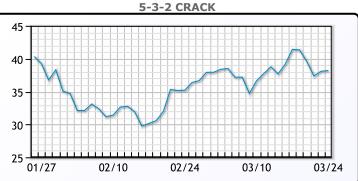

lose at \$69.96. Brent traded down \$.78   | 8 or 1% to |
| close at \$75.91.                                             |            |

### **Crude & Product Markets**



#### CRUDE

|     | Last  | Week Ago | Month Ago |
|-----|-------|----------|-----------|
| ANS | 73.46 | 72.1     | 78.29     |
| BLS | 72.21 | 70.95    | 78.99     |
| LLS | 72.36 | 71.35    | 78.24     |
| Mid | 70.81 | 69.8     | 77.59     |
| WTI | 69.96 | 68.35    | 75.24     |





### PRODUCTS

|           | Last   | Week Ago | Month Ago |
|-----------|--------|----------|-----------|
| Gulf RBOB | 254.96 | 252.85   | 227.98    |
| Gulf ULSD | 260.22 | 258.85   | 264.7     |
| NYH RBOB  | 237.09 | 228.6    | 231.2     |
| NYH ULSD  | 269.22 | 265.85   | 269.06    |
| USGC 3%   | 56.13  | 53.88    | 57.88     |



# This report has been prepared by PFL Petroleum Limited personnel for your information only and the views expressed are intended to provide market commentary and are not recommendations. This report is not an offer to sell or a solicitation of any offer to buy any security. The information contained herein has been compiled by PFL from sources believed to be reliable, but no representation or warranty, express or implied, is made by PFL Petroleum Limited, its affiliates or any other person as to its accuracy, completeness or correctness. Copyright 2017 PFL Petroleum Limited. All Rights Reserved





| MB                      |       |      |        |  |  |  |  |
|-------------------------|-------|------|--------|--|--|--|--|
| Last Week Ago Month Ago |       |      |        |  |  |  |