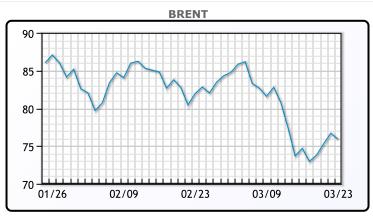

https://www.pflpetroleum.com 1865 Veterans Park Dr. Suite 303 Naples, Florida 34109 Phone: 239-390-2885 Fax: 239-949-0611 Mar 23, 2023 8:05 PM

| Major Energy Futures |        |        |  |  |  |
|----------------------|--------|--------|--|--|--|
| Settle Change        |        |        |  |  |  |
| Brent                | 75.91  | -0.78  |  |  |  |
| Gas Oil              | 781.25 | 14     |  |  |  |
| Natural Gas          | 2.154  | -0.017 |  |  |  |
| RBOB                 | 260.59 | 1.27   |  |  |  |
| ULSD                 | 268.47 | -5.56  |  |  |  |
| WTI                  | 69.96  | -0.94  |  |  |  |

| Market Commentary                                             |            |
|---------------------------------------------------------------|------------|
| Oil prices were lower today, reversing earlier gains as cor   |            |
| from the US Secretary of Energy sent prices lower. Secret     | tary       |
| Granholm told lawmakers that it could take years to refill    | the SPR.   |
| Granholm's comments fed worries about potential oversu        | pply,      |
| especially as the Energy Department plans to proceed wit      | h an       |
| additional release of 26 million barrel as part of its congre | essional   |
| mandate, UBS analyst Giovanni Staunovo said. The dollar       |            |
| slipped to its lowest today since February 3rd. Supporting    | ) prices,  |
| RBOB gasoline futures hit a 10 day high today after yeste     | erday's    |
| 6MM/bbl draw, the largest since September 2021. WTI tra       | aded down  |
| \$.94 or -1.3% to close at \$69.96. Brent traded down \$.78   | 8 or 1% to |
| close at \$75.91.                                             |            |