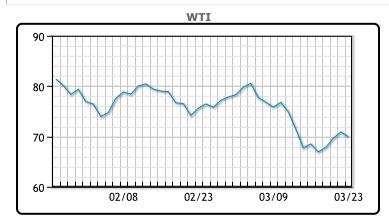

https://www.pflpetroleum.com 1865 Veterans Park Dr. Suite 303 Naples, Florida 34109 Phone: 239-390-2885 Fax: 239-949-0611 Mar 23, 2023 8:05 PM

| Major Energy Futures |        |        |  |  |  |
|----------------------|--------|--------|--|--|--|
| Settle Change        |        |        |  |  |  |
| Brent                | 75.91  | -0.78  |  |  |  |
| Gas Oil              | 781.25 | 14     |  |  |  |
| Natural Gas          | 2.154  | -0.017 |  |  |  |
| RBOB                 | 260.59 | 1.27   |  |  |  |
| ULSD                 | 268.47 | -5.56  |  |  |  |
| WTI                  | 69.96  | -0.94  |  |  |  |

| Market Commentary                                             |            |
|---------------------------------------------------------------|------------|
| Oil prices were lower today, reversing earlier gains as cor   |            |
| from the US Secretary of Energy sent prices lower. Secret     | tary       |
| Granholm told lawmakers that it could take years to refill    | the SPR.   |
| Granholm's comments fed worries about potential oversu        | pply,      |
| especially as the Energy Department plans to proceed wit      | h an       |
| additional release of 26 million barrel as part of its congre | essional   |
| mandate, UBS analyst Giovanni Staunovo said. The dollar       |            |
| slipped to its lowest today since February 3rd. Supporting    | ) prices,  |
| RBOB gasoline futures hit a 10 day high today after yeste     | erday's    |
| 6MM/bbl draw, the largest since September 2021. WTI tra       | aded down  |
| \$.94 or -1.3% to close at \$69.96. Brent traded down \$.78   | 8 or 1% to |
| close at \$75.91.                                             |            |

#### CRUDE

|     | Last  | Week Ago | Month Ago |
|-----|-------|----------|-----------|
| ANS | 73.46 | 72.1     | 78.29     |
| BLS | 72.21 | 70.95    | 78.99     |
| LLS | 72.36 | 71.35    | 78.24     |
| Mid | 70.81 | 69.8     | 77.59     |
| WTI | 69.96 | 68.35    | 75.24     |