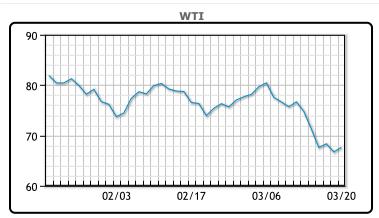

# Market Commentary

Oil prices were higher today rebounding over 1% after last week's rout. "There's a lot of fear-based movement (in oil prices)," Price Futures Group analyst Phil Flynn said. "We're not moving at all on supply and demand fundamentals, we're just moving on the banking concerns." The Fed is meeting tomorrow and Wednesday where they will set interest rate policy and it is a tossup what the committee decides to do. Some executives are calling on the bank to pause its tightening cycle. WTI traded up \$.90 or 1.4% to close at \$67.64. Brent traded down \$.82 or 1.1% to close at \$73.39.

### CRUDE

|     | Last  | Week Ago | Month Ago |
|-----|-------|----------|-----------|
| ANS | 71.54 | 77.8     | 79.04     |
| BLS | 70.14 | 77.65    | 80.34     |
| LLS | 70.44 | 77.8     | 80.24     |
| Mid | 68.84 | 76.3     | 78.79     |
| WTI | 67.64 | 74.8     | 76.34     |