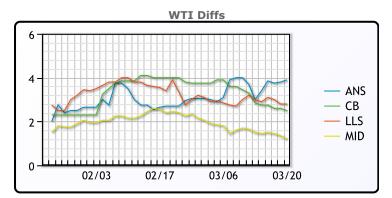

### CRUDE

|     | Last  | Week Ago | Month Ago |
|-----|-------|----------|-----------|
| ANS | 71.54 | 77.8     | 79.04     |
| BLS | 70.14 | 77.65    | 80.34     |
| LLS | 70.44 | 77.8     | 80.24     |
| Mid | 68.84 | 76.3     | 78.79     |
| WTI | 67.64 | 74.8     | 76.34     |