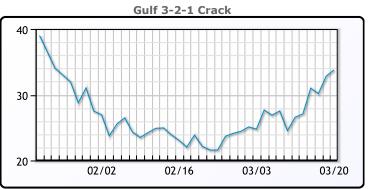

## **Crude & Product Markets**

### **PRODUCTS**

|           | Last   | Week Ago | Month Ago |
|-----------|--------|----------|-----------|
| Gulf RBOB | 253.85 | 239.14   | 232.82    |
| Gulf ULSD | 260.96 | 275.65   | 264.96    |
| NYH RBOB  | 232.1  | 235.14   | 236.44    |
| NYH ULSD  | 269.21 | 278.9    | 269.46    |
| USGC 3%   | 52.63  | 58.88    | 57.38     |