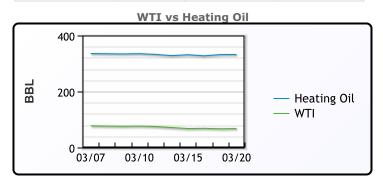

## **Crude & Product Markets**

### CRUDE

|     | Last  | Week Ago | Month Ago |
|-----|-------|----------|-----------|
| ANS | 71.54 | 77.8     | 79.04     |
| BLS | 70.14 | 77.65    | 80.34     |
| LLS | 70.44 | 77.8     | 80.24     |
| Mid | 68.84 | 76.3     | 78.79     |
| WTI | 67.64 | 74.8     | 76.34     |

### **PRODUCTS**

|           | Last   | Week Ago | Month Ago |
|-----------|--------|----------|-----------|
| Gulf RBOB | 253.85 | 239.14   | 232.82    |
| Gulf ULSD | 260.96 | 275.65   | 264.96    |
| NYH RBOB  | 232.1  | 235.14   | 236.44    |
| NYH ULSD  | 269.21 | 278.9    | 269.46    |
| USGC 3%   | 52.63  | 58.88    | 57.38     |