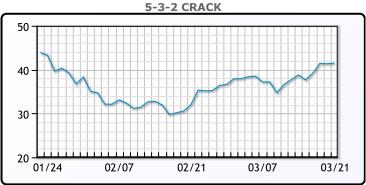

k to pause its tightening cycle. WTI traded up \$.90 or 1.4% to close at \$67.64. Brent traded down \$.82 or 1.1% to close at \$73.39.

## **Crude & Product Markets**





### CRUDE

|     | Last  | Week Ago | Month Ago |
|-----|-------|----------|-----------|
| ANS | 71.54 | 77.8     | 79.04     |
| BLS | 70.14 | 77.65    | 80.34     |
| LLS | 70.44 | 77.8     | 80.24     |
| Mid | 68.84 | 76.3     | 78.79     |
| WTI | 67.64 | 74.8     | 76.34     |

### **PRODUCTS**

|           | Last   | Week Ago | Month Ago |
|-----------|--------|----------|-----------|
| Gulf RBOB | 253.85 | 239.14   | 232.82    |
| Gulf ULSD | 260.96 | 275.65   | 264.96    |
| NYH RBOB  | 232.1  | 235.14   | 236.44    |
| NYH ULSD  | 269.21 | 278.9    | 269.46    |
| USGC 3%   | 52.63  | 58.88    | 57.38     |









#### NGLs

#### MB

|                  | Last  | Week Ago | Month Ago |
|------------------|-------|----------|-----------|
| Butane           | 79.9  | 97.3     | 122.5     |
| IsoButane        | 102.8 | 112.3    | 120.75    |
| Natural Gasoline | 146.5 | 157.8    | 165.5     |
| Propane          | 72.8  | 79       | 80.5      |

#### **MB NON**

|                  | Last  | Week Ago | Month Ago |
|------------------|-------|----------|-----------|
| Butane           | 87.1  | 97.3     | 122.5     |
| IsoButane        | 102.8 | 112.3    | 120.75    |
| Natural Gasoline | 145   | 155.3    | 163.5     |
| Propane          | 72    | 79       | 82        |

#### **CONWAY**

|                  | Last  | Week Ago | Month Ago |
|------------------|-------|----------|-----------|
| Butane