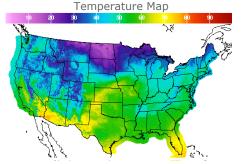

# **Weather Data**

| City         | HIGH °F | LOW °F |
|--------------|---------|--------|
| Calgary      | 35      | 21     |
| Conway       | 17      | -3     |
| Cushing      | 55      | 34     |
| Denver       | 51      | 38     |
| Houston      | 55      | 45     |
| Mont Belvieu | 54      | 41     |
| Sarnia       | 45      | 28     |
| Williston    | 23      | 2      |