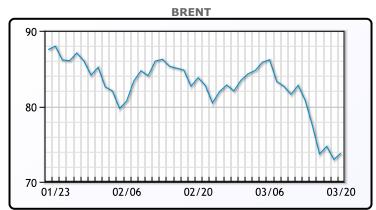

# Market Commentary

Oil prices were higher today rebounding over 1% after last week's rout. "There's a lot of fear-based movement (in oil prices)," Price Futures Group analyst Phil Flynn said. "We're not moving at all on supply and demand fundamentals, we're just moving on the banking concerns." The Fed is meeting tomorrow and Wednesday where they will set interest rate policy and it is a tossup what the committee decides to do. Some executives are calling on the bank to pause its tightening cycle. WTI traded up \$.90 or 1.4% to close at \$67.64. Brent traded down \$.82 or 1.1% to close at \$73.39.

### CRUDE

|     | Last  | Week Ago | Month Ago |
|-----|-------|----------|-----------|
| ANS | 71.54 | 77.8     | 79.04     |
| BLS | 70.14 | 77.65    | 80.34     |
| LLS | 70.44 | 77.8     | 80.24     |
| Mid | 68.84 | 76.3     | 78.79     |
| WTI | 67.64 | 74.8     | 76.34     |