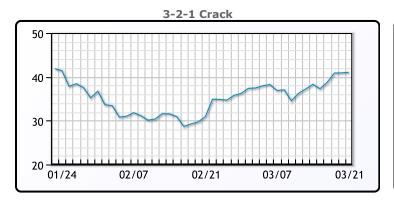

## **Crude & Product Markets**

### CRUDE

|     | Last  | Week Ago | Month Ago |
|-----|-------|----------|-----------|
| ANS | 71.54 | 77.8     | 79.04     |
| BLS | 70.14 | 77.65    | 80.34     |
| LLS | 70.44 | 77.8     | 80.24     |
| Mid | 68.84 | 76.3     | 78.79     |
| WTI | 67.64 | 74.8     | 76.34     |

### **PRODUCTS**

|           | Last   | Week Ago | Month Ago |
|-----------|--------|----------|-----------|
| Gulf RBOB | 253.85 | 239.14   | 232.82    |
| Gulf ULSD | 260.96 | 275.65   | 264.96    |
| NYH RBOB  | 232.1  | 235.14   | 236.44    |
| NYH ULSD  | 269.21 | 278.9    | 269.46    |
| USGC 3%   | 52.63  | 58.88    | 57.38     |