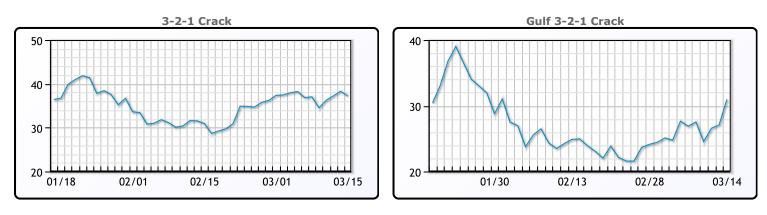

## **Crude & Product Markets**

#### CRUDE

|     | Last  | Week Ago | Month Ago |  |
|-----|-------|----------|-----------|--|
| ANS | 71.46 | 80.66    | 81.24     |  |
| BLS | 70.36 | 80.26    | 82.59     |  |
| LLS | 70.71 | 79.36    | 82.14     |  |
| Mid | 69.11 | 78.26    | 81.14     |  |
| WTI | 67.61 | 76.66    | 78.59     |  |

#### PRODUCTS

|           | Last   | Week Ago | Month Ago |  |
|-----------|--------|----------|-----------|--|
| Gulf RBOB | 244.34 | 249.14   | 242.53    |  |
| Gulf ULSD | 256.49 | 269.065  | 277.06    |  |
| NYH RBOB  | 221.84 | 244.39   | 245.91    |  |
| NYH ULSD  | 262.99 | 275.315  | 283.06    |  |
| USGC 3%   | 53.38  | 60.63    | 59.63     |  |