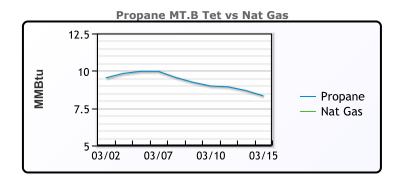

| MB                      |        |        |       |  |  |  |  |
|-------------------------|--------|--------|-------|--|--|--|--|
| Last Week Ago Month Ago |        |        |       |  |  |  |  |
| Butane                  | 85.75  | 101.75 | 120   |  |  |  |  |
| IsoButane               | 113.75 | 112.75 | 120   |  |  |  |  |
| Natural Gasoline        | 143.5  | 165.3  | 169.5 |  |  |  |  |
| Propane                 | 70     | 84.5   | 81.25 |  |  |  |  |

**MB NON** 

|                  | Last   | Week Ago | Month Ago |
|------------------|--------|----------|-----------|
| Butane           | 88.75  | 104.75   | 120       |
| IsoButane        | 113.75 | 112.75   | 120       |
| Natural Gasoline | 141    | 162.5    | 167.25    |
| Propane          | 69.5   | 84.4     | 82.38     |

## CONWAY

|                  | Last  | Week Ago | Month Ago |
|------------------|-------|----------|-----------|
| Butane           | 86    | 100      | 116       |
| IsoButane        | 117.5 | 112      | 138       |
| Natural Gasoline | 145   | 166      | 171       |
| Propane          | 66.5  | 79       | 78.875    |