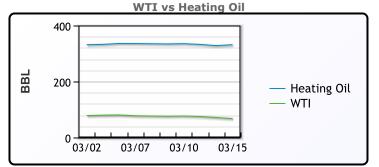

#### CRUDE

|     | Last  | Week Ago | Month Ago |  |
|-----|-------|----------|-----------|--|
| ANS | 71.46 | 80.66    | 81.24     |  |
| BLS | 70.36 | 80.26    | 82.59     |  |
| LLS | 70.71 | 79.36    | 82.14     |  |
| Mid | 69.11 | 78.26    | 81.14     |  |
| WTI | 67.61 | 76.66    | 78.59     |  |

#### PRODUCTS

|           | Last   | Week Ago | Month Ago |  |
|-----------|--------|----------|-----------|--|
| Gulf RBOB | 244.34 | 249.14   | 242.53    |  |
| Gulf ULSD | 256.49 | 269.065  | 277.06    |  |
| NYH RBOB  | 221.84 | 244.39   | 245.91    |  |
| NYH ULSD  | 262.99 | 275.315  | 283.06    |  |
| USGC 3%   | 53.38  | 60.63    | 59.63     |  |