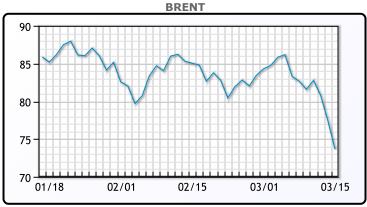

| Market Commentary                                                     |
|-----------------------------------------------------------------------|
| Oil prices plunged today as the flight to safety assets increased     |
| today. Treasury yields had their biggest 2 day drop since 1987 as     |
| buyers lined up. "It doesn't matter what your risk asset is: at this  |
| point people are pulling the plug across different instruments here," |
| said Robert Yawger, director of energy futures at Mizuho in New York. |
| "Nobody wants to go home with a big position on anything today        |
| You have nowhere to hide really." Volatility in Brent and WTI was at  |
| its highest in more than a year and both entered technically oversold |
| territory on Wednesday. Adding to the bearishness, US crude           |
| inventories rose by 1.6MM/bbls, more than the expected rise of        |
| 1.2MM/bbls. WTI traded down \$3.72 or -5.2% to close at \$67.61.      |
| Brent traded down \$3.76 or -4.9% to close at \$73.69.                |