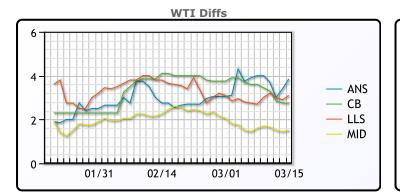

#### CRUDE

|     | Last  | Week Ago | Month Ago |  |
|-----|-------|----------|-----------|--|
| ANS | 71.46 | 80.66    | 81.24     |  |
| BLS | 70.36 | 80.26    | 82.59     |  |
| LLS | 70.71 | 79.36    | 82.14     |  |
| Mid | 69.11 | 78.26    | 81.14     |  |
| WTI | 67.61 | 76.66    | 78.59     |  |