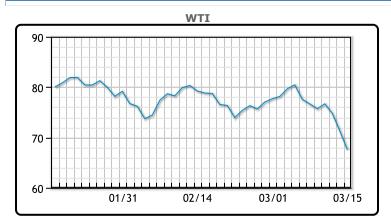

#### CRUDE

|     | Last  | Week Ago | Month Ago |  |
|-----|-------|----------|-----------|--|
| ANS | 71.46 | 80.66    | 81.24     |  |
| BLS | 70.36 | 80.26    | 82.59     |  |
| LLS | 70.71 | 79.36    | 82.14     |  |
| Mid | 69.11 | 78.26    | 81.14     |  |
| WTI | 67.61 | 76.66    | 78.59     |  |