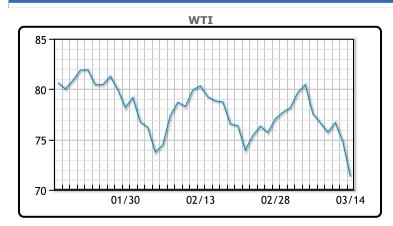

## Oil prices tanked today to three month lows as US bank failures sparked fears of a financial crisis. They were the lowest closes for both benchmarks since Dec. 9 and their biggest one-day percentage declines since early January. In addition, both contracts fell into technically oversold territory for the first time in weeks. "The market is either anticipating a recession in the future or it could be that one or more funds had to raise cash and reduce the risk on their books because they are concerned about liquidity after the bank failures," said Phil Flynn, an analyst at Price Futures Group. U.S. consumer prices increased solidly in February as Americans faced persistently higher costs for rents and food, posing a dilemma for the U.S. Federal Reserve whose fight against inflation has been complicated by the

collapse of two regional banks. WTI traded down \$3.47 or -4.6% to close at

\$71.33. Brent traded down \$3.32 or -4.1% to close at \$77.45.

**Market Commentary** 

#### **CRUDE**

|     | Last  | Week Ago | Month Ago |
|-----|-------|----------|-----------|
| ANS | 74.73 | 81.48    | 81.61     |
| BLS | 74.08 | 81.18    | 83.06     |
| LLS | 74.23 | 80.33    | 82.66     |
| Mid | 72.78 | 79.03    | 81.66     |
| WTI | 71.33 | 77.58    | 79.06     |