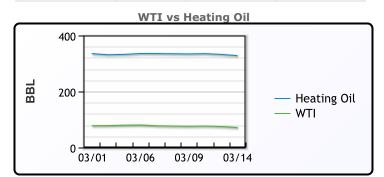

#### **Crude & Product Markets**

#### **CRUDE**

|     | Last  | Week Ago | Month Ago |
|-----|-------|----------|-----------|
| ANS | 74.73 | 81.48    | 81.61     |
| BLS | 74.08 | 81.18    | 83.06     |
| LLS | 74.23 | 80.33    | 82.66     |
| Mid | 72.78 | 79.03    | 81.66     |
| WTI | 71.33 | 77.58    | 79.06     |

#### **PRODUCTS**

|           | Last   | Week Ago | Month Ago |
|-----------|--------|----------|-----------|
| Gulf RBOB | 252.8  | 247.57   | 242.35    |
| Gulf ULSD | 270.44 | 275.5    | 286.01    |
| NYH RBOB  | 232.43 | 245.57   | 244.85    |
| NYH ULSD  | 274.44 | 280.925  | 292.88    |
| USGC 3%   | 55.88  | 61.38    | 59.63     |