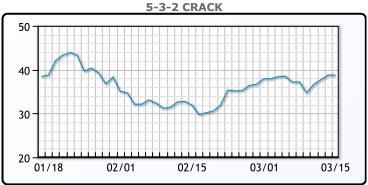

aded down \$3.47 or -4.6% to close at

\$71.33. Brent traded down \$3.32 or -4.1% to close at \$77.45.

**Market Commentary** 

#### **Crude & Product Markets**





#### **CRUDE**

|     | Last  | Week Ago | Month Ago |
|-----|-------|----------|-----------|
| ANS | 74.73 | 81.48    | 81.61     |
| BLS | 74.08 | 81.18    | 83.06     |
| LLS | 74.23 | 80.33    | 82.66     |
| Mid | 72.78 | 79.03    | 81.66     |
| WTI | 71.33 | 77.58    | 79.06     |

#### **PRODUCTS**

|           | Last   | Week Ago | Month Ago |
|-----------|--------|----------|-----------|
| Gulf RBOB | 252.8  | 247.57   | 242.35    |
| Gulf ULSD | 270.44 | 275.5    | 286.01    |
| NYH RBOB  | 232.43 | 245.57   | 244.85    |
| NYH ULSD  | 274.44 | 280.925  | 292.88    |
| USGC 3%   | 55.88  | 61.38    | 59.63     |









#### NGLs

#### MB

|                  | Last  | Week Ago | Month Ago |
|------------------|-------|----------|-----------|
| Butane           | 87.6  | 96.8     | 119.25    |
| IsoButane        | 102.9 | 113.8    | 118.25    |
| Natural Gasoline | 152   | 168      | 172       |
| Propane          | 76.8  | 87.5     | 82.25     |

#### **MB NON**

|                  | Last  | Week Ago | Month Ago |
|------------------|-------|----------|-----------|
| Butane           | 94.9  | 106.8    | 118.25    |
| IsoButane        | 102.9 | 113.8    | 118.25    |
| Natural Gasoline | 149.5 | 165      | 168.5     |
| Propane          | 76.5  | 87.5     | 83.25     |

#### **CONWAY**

|                  | Last  | Week Ago | Month Ago |
|------------------|-------|----------|-----------|
| Butane