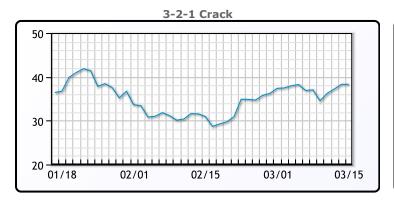

#### **Crude & Product Markets**

#### **CRUDE**

|     | Last  | Week Ago | Month Ago |
|-----|-------|----------|-----------|
| ANS | 74.73 | 81.48    | 81.61     |
| BLS | 74.08 | 81.18    | 83.06     |
| LLS | 74.23 | 80.33    | 82.66     |
| Mid | 72.78 | 79.03    | 81.66     |
| WTI | 71.33 | 77.58    | 79.06     |