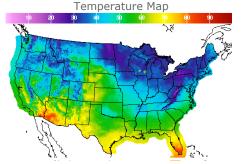

#### **Weather Data**

| City         | HIGH °F | LOW °F |
|--------------|---------|--------|
| Calgary      | 34      | 14     |
| Conway       | 26      | 6      |
| Cushing      | 55      | 31     |
| Denver       | 62      | 38     |
| Houston      | 67      | 54     |
| Mont Belvieu | 65      | 50     |
| Sarnia       | 29      | 20     |
| Williston    | 40      | 15     |