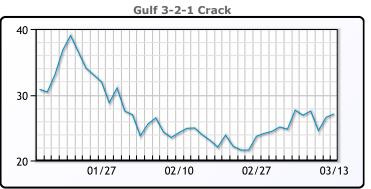

#### **Crude & Product Markets**

#### **PRODUCTS**

|           | Last   | Week Ago | Month Ago |
|-----------|--------|----------|-----------|
| Gulf RBOB | 252.8  | 247.57   | 242.35    |
| Gulf ULSD | 270.44 | 275.5    | 286.01    |
| NYH RBOB  | 232.43 | 245.57   | 244.85    |
| NYH ULSD  | 274.44 | 280.925  | 292.88    |
| USGC 3%   | 55.88  | 61.38    | 59.63     |