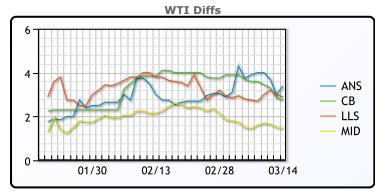

#### **CRUDE**

|     | Last  | Week Ago | Month Ago |
|-----|-------|----------|-----------|
| ANS | 74.73 | 81.48    | 81.61     |
| BLS | 74.08 | 81.18    | 83.06     |
| LLS | 74.23 | 80.33    | 82.66     |
| Mid | 72.78 | 79.03    | 81.66     |
| WTI | 71.33 | 77.58    | 79.06     |