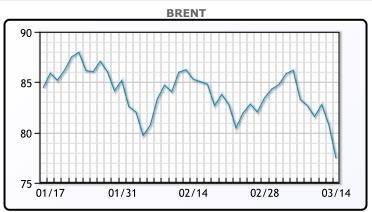

## Oil prices tanked today to three month lows as US bank failures sparked fears of a financial crisis. They were the lowest closes for both benchmarks since Dec. 9 and their biggest one-day percentage declines since early January. In addition, both contracts fell into technically oversold territory for the first time in weeks. "The market is either anticipating a recession in the future or it could be that one or more funds had to raise cash and reduce the risk on their books because they are concerned about liquidity after the bank failures," said Phil Flynn, an analyst at Price Futures Group. U.S. consumer prices increased solidly in February as Americans faced persistently higher costs for rents and food, posing a dilemma for the U.S. Federal Reserve whose fight against inflation has been complicated by the

collapse of two regional banks. WTI traded down \$3.47 or -4.6% to close at

\$71.33. Brent traded down \$3.32 or -4.1% to close at \$77.45.

**Market Commentary** 

#### **CRUDE**

|     | Last  | Week Ago | Month Ago |
|-----|-------|----------|-----------|
| ANS | 74.73 | 81.48    | 81.61     |
| BLS | 74.08 | 81.18    | 83.06     |
| LLS | 74.23 | 80.33    | 82.66     |
| Mid | 72.78 | 79.03    | 81.66     |
| WTI | 71.33 | 77.58    | 79.06     |