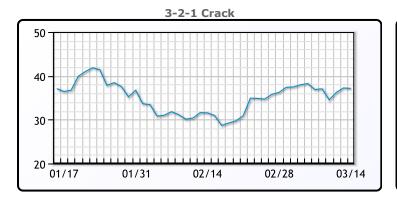

# **Crude & Product Markets**

## **CRUDE**

|     | Last  | Week Ago | Month Ago |
|-----|-------|----------|-----------|
| ANS | 77.8  | 84.21    | 82.89     |
| BLS | 77.65 | 84.16    | 84.24     |
| LLS | 77.8  | 83.26    | 83.79     |
| Mid | 76.3  | 81.96    | 82.59     |
| WTI | 74.8  | 80.46    | 80.14     |

## **PRODUCTS**

|           | Last   | Week Ago | Month Ago |
|-----------|--------|----------|-----------|
| Gulf RBOB | 239.14 | 254.9    | 247.61    |
| Gulf ULSD | 275.65 | 283.91   | 283.32    |
| NYH RBOB  | 235.14 | 258.15   | 249.86    |
| NYH ULSD  | 278.9  | 289.91   | 289.57    |
| USGC 3%   | 58.88  | 63.38    | 60.63     |