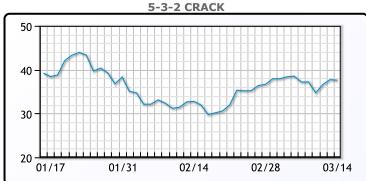

aid. WTI traded down \$1.88 or -2.5% to close at \$74.80. Brent traded down \$2.01 or -2.4% to close \$80.77.

**Market Commentary** 

# **Crude & Product Markets**





## **CRUDE**

|     | Last  | Week Ago | Month Ago |
|-----|-------|----------|-----------|
| ANS | 77.8  | 84.21    | 82.89     |
| BLS | 77.65 | 84.16    | 84.24     |
| LLS | 77.8  | 83.26    | 83.79     |
| Mid | 76.3  | 81.96    | 82.59     |
| WTI | 74.8  | 80.46    | 80.14     |

## **PRODUCTS**

|           | Last   | Week Ago | Month Ago |
|-----------|--------|----------|-----------|
| Gulf RBOB | 239.14 | 254.9    | 247.61    |
| Gulf ULSD | 275.65 | 283.91   | 283.32    |
| NYH RBOB  | 235.14 | 258.15   | 249.86    |
| NYH ULSD  | 278.9  | 289.91   | 289.57    |
| USGC 3%   | 58.88  | 63.38    | 60.63     |









# NGLs

## MB

|                  | Last  | Week Ago | Month Ago |
|------------------|-------|----------|-----------|
| Butane           | 97.3  | 99.8     | 121       |
| IsoButane        | 112.3 | 116.8    | 120       |
| Natural Gasoline | 157.8 | 173.5    | 171.75    |
| Propane          | 79    | 91.3     | 82.75     |

## **MB NON**

|                  | Last  | Week Ago | Month Ago |
|------------------|-------|----------|-----------|
| Butane           | 97.3  | 110.3    | 120       |
| IsoButane        | 112.3 | 116.8    | 120       |
| Natural Gasoline | 155.3 | 170.5    | 169.75    |
| Propane          | 79    | 91.3     | 83.75     |

#### **CONWAY**

|                  | Last | Week Ago | Month Ago |
|------------------|------|----------|-----------|
| Butane