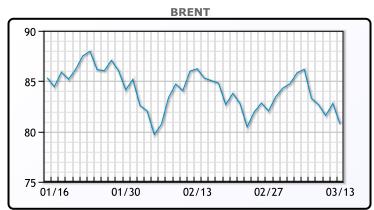

Oil prices fell again today as the market was rattled by bank failures in the US that roiled equity markets. U.S. authorities launched emergency measures on Sunday to shore up confidence in the banking system after fears of contagion from the failure of Silicon Valley Bank led to a sell-off in U.S. assets at the end of last week and state regulators closed New York-based Signature Bank (SBNY.O) on Sunday. However the ongoing situation could lead to a Fed pivot where they halt rate hikes or even cut rates slightly. "It was kind of surprising today to see the big drop in oil considering the fact that the Fed more than likely will have a harder time raising interest rates aggressively and that should cause weakness in the dollar," Price Futures Group analyst Phil Flynn said. WTI traded down \$1.88 or -2.5% to close at \$74.80. Brent traded down \$2.01 or -2.4% to close \$80.77.

## **CRUDE**

|     | Last  | Week Ago | Month Ago |
|-----|-------|----------|-----------|
| ANS | 77.8  | 84.21    | 82.89     |
| BLS | 77.65 | 84.16    | 84.24     |
| LLS | 77.8  | 83.26    | 83.79     |
| Mid | 76.3  | 81.96    | 82.59     |
| WTI | 74.8  | 80.46    | 80.14     |