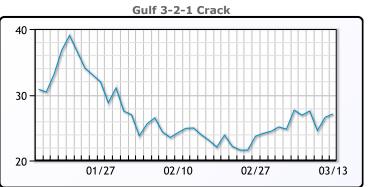

# **Crude & Product Markets**

## **PRODUCTS**

|           | Last   | Week Ago | Month Ago |
|-----------|--------|----------|-----------|
| Gulf RBOB | 239.14 | 254.9    | 247.61    |
| Gulf ULSD | 275.65 | 283.91   | 283.32    |
| NYH RBOB  | 235.14 | 258.15   | 249.86    |
| NYH ULSD  | 278.9  | 289.91   | 289.57    |
| USGC 3%   | 58.88  | 63.38    | 60.63     |