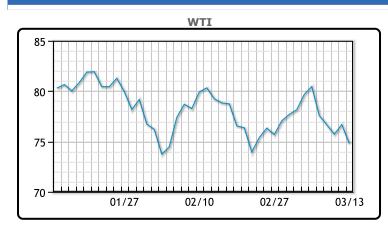

Oil prices fell again today as the market was rattled by bank failures in the US that roiled equity markets. U.S. authorities launched emergency measures on Sunday to shore up confidence in the banking system after fears of contagion from the failure of Silicon Valley Bank led to a sell-off in U.S. assets at the end of last week and state regulators closed New York-based Signature Bank (SBNY.O) on Sunday. However the ongoing situation could lead to a Fed pivot where they halt rate hikes or even cut rates slightly. "It was kind of surprising today to see the big drop in oil considering the fact that the Fed more than likely will have a harder time raising interest rates aggressively and that should cause weakness in the dollar," Price Futures Group analyst Phil Flynn said. WTI traded down \$1.88 or -2.5% to close at \$74.80. Brent traded down \$2.01 or -2.4% to close \$80.77.

## **CRUDE**

|     | Last  | Week Ago | Month Ago |
|-----|-------|----------|-----------|
| ANS | 77.8  | 84.21    | 82.89     |
| BLS | 77.65 | 84.16    | 84.24     |
| LLS | 77.8  | 83.26    | 83.79     |
| Mid | 76.3  | 81.96    | 82.59     |
| WTI | 74.8  | 80.46    | 80.14     |