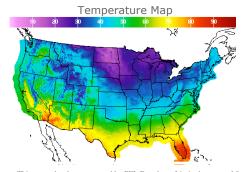

# **Weather Data**

| City         | HIGH °F | LOW °F |
|--------------|---------|--------|
| Calgary      | 33      | 2      |
| Conway       | 19      | -6     |
| Cushing      | 45      | 31     |
| Denver       | 51      | 29     |
| Houston      | 69      | 55     |
| Mont Belvieu | 67      | 53     |
| Sarnia       | 30      | 24     |
| Williston    | 26      | -6     |
|              |         |        |