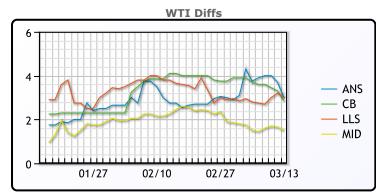

## **CRUDE**

|     | Last  | Week Ago | Month Ago |
|-----|-------|----------|-----------|
| ANS | 77.8  | 84.21    | 82.89     |
| BLS | 77.65 | 84.16    | 84.24     |
| LLS | 77.8  | 83.26    | 83.79     |
| Mid | 76.3  | 81.96    | 82.59     |
| WTI | 74.8  | 80.46    | 80.14     |