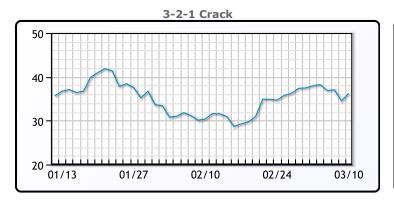

## **Crude & Product Markets**

## **CRUDE**

|     | Last  | Week Ago | Month Ago |
|-----|-------|----------|-----------|
| ANS | 80.38 | 83.98    | 82.47     |
| BLS | 79.98 | 83.58    | 83.82     |
| LLS | 79.88 | 82.63    | 83.52     |
| Mid | 78.33 | 81.43    | 81.97     |
| WTI | 76.68 | 79.68    | 79.72     |

## **PRODUCTS**

|           | Last   | Week Ago | Month Ago |
|-----------|--------|----------|-----------|
| Gulf RBOB | 245.33 | 244.04   | 246.62    |
| Gulf ULSD | 276.29 | 287.06   | 278.83    |
| NYH RBOB  | 240.58 | 251.29   | 247.12    |
| NYH ULSD  | 279.17 | 293.31   | 285.83    |
| USGC 3%   | 61.13  | 62.38    | 60.88     |