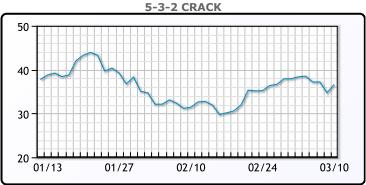

Trading Commission (CFTC) said. WTI traded up \$.96 or 1.3% to close at \$76.68. Brent traded up \$1.19 or 1.5% to close at \$82.78.

## **Crude & Product Markets**





## **CRUDE**

|     | Last  | Week Ago | Month Ago |
|-----|-------|----------|-----------|
| ANS | 80.38 | 83.98    | 82.47     |
| BLS | 79.98 | 83.58    | 83.82     |
| LLS | 79.88 | 82.63    | 83.52     |
| Mid | 78.33 | 81.43    | 81.97     |
| WTI | 76.68 | 79.68    | 79.72     |

## **PRODUCTS**

|           | Last   | Week Ago | Month Ago |
|-----------|--------|----------|-----------|
| Gulf RBOB | 245.33 | 244.04   | 246.62    |
| Gulf ULSD | 276.29 | 287.06   | 278.83    |
| NYH RBOB  | 240.58 | 251.29   | 247.12    |
| NYH ULSD  | 279.17 | 293.31   | 285.83    |
| USGC 3%   | 61.13  | 62.38    | 60.88     |









## NGLs

#### MB

|                  | Last  | Week Ago | Month Ago |
|------------------|-------|----------|-----------|
| Butane           | 90.4  | 99.5     | 130.5     |
| IsoButane        | 107.9 | 117.1    | 129.5     |
| Natural Gasoline | 163.1 | 170.5    | 171.75    |
| Propane          | 81.3  | 90.5     | 85.25     |

#### **MB NON**

|                  | Last  | Week Ago | Month Ago |
|------------------|-------|----------|-----------|
| Butane           | 55.3  | 109.3    | 129.5     |
| IsoButane        | 107.9 | 117.1    | 129.5     |
| Natural Gasoline | 160.1 | 167.5    | 169.75    |
| Propane          | 81.3  | 90.8     | 86.25     |

#### **CONWAY**

|                  | Last  | Week Ago | Month Ago |
|------------------|-------|----------|-----------|
| Butane