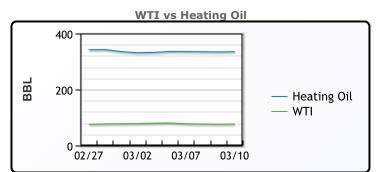

## **Crude & Product Markets**

## **CRUDE**

|     | Last  | Week Ago | Month Ago |
|-----|-------|----------|-----------|
| ANS | 80.38 | 83.98    | 82.47     |
| BLS | 79.98 | 83.58    | 83.82     |
| LLS | 79.88 | 82.63    | 83.52     |
| Mid | 78.33 | 81.43    | 81.97     |
| WTI | 76.68 | 79.68    | 79.72     |