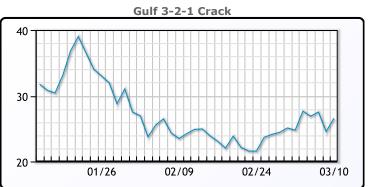

## **Crude & Product Markets**

## **CRUDE**

|     | Last  | Week Ago | Month Ago |
|-----|-------|----------|-----------|
| ANS | 80.38 | 83.98    | 82.47     |
| BLS | 79.98 | 83.58    | 83.82     |
| LLS | 79.88 | 82.63    | 83.52     |
| Mid | 78.33 | 81.43    | 81.97     |
| WTI | 76.68 | 79.68    | 79.72     |

## **PRODUCTS**

|           | Last   | Week Ago | Month Ago |
|-----------|--------|----------|-----------|
| Gulf RBOB | 245.33 | 244.04   | 246.62    |
| Gulf ULSD | 276.29 | 287.06   | 278.83    |
| NYH RBOB  | 240.58 | 251.29   | 247.12    |
| NYH ULSD  | 279.17 | 293.31   | 285.83    |
| USGC 3%   | 61.13  | 62.38    | 60.88     |