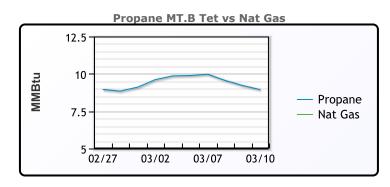

## NGLs

#### MB

|                  | Last  | Week Ago | Month Ago |
|------------------|-------|----------|-----------|
| Butane           | 90.4  | 99.5     | 130.5     |
| IsoButane        | 107.9 | 117.1    | 129.5     |
| Natural Gasoline | 163.1 | 170.5    | 171.75    |
| Propane          | 81.3  | 90.5     | 85.25     |

#### **MB NON**

|                  | Last  | Week Ago | Month Ago |
|------------------|-------|----------|-----------|
| Butane           | 55.3  | 109.3    | 129.5     |
| IsoButane        | 107.9 | 117.1    | 129.5     |
| Natural Gasoline | 160.1 | 167.5    | 169.75    |
| Propane          | 81.3  | 90.8     | 86.25     |

#### **CONWAY**

|                  | Last  | Week Ago | Month Ago |
|------------------|-------|----------|-----------|
| Butane           | 95.8  | 104.8    | 125       |
| IsoButane        | 120   | 119.5    | 154       |
| Natural Gasoline | 162.3 | 169      | 177       |
| Propane          | 75.3  | 84.8     | 81.25     |

#### **EDMONTON**

|         | Last | Week Ago | Month Ago |
|---------|------|----------|-----------|
| Propane | 53.3 | 61.8     | 55.25     |

#### **SARNIA**

|         | Last  | Week Ago | Month Ago |
|---------|-------|----------|-----------|
| Propane | 105.5 | 106      | 102       |