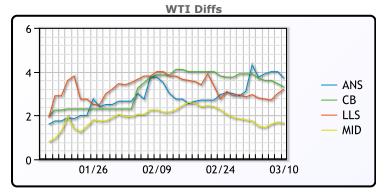

## **CRUDE**

|     | Last  | Week Ago | Month Ago |
|-----|-------|----------|-----------|
| ANS | 80.38 | 83.98    | 82.47     |
| BLS | 79.98 | 83.58    | 83.82     |
| LLS | 79.88 | 82.63    | 83.52     |
| Mid | 78.33 | 81.43    | 81.97     |
| WTI | 76.68 | 79.68    | 79.72     |