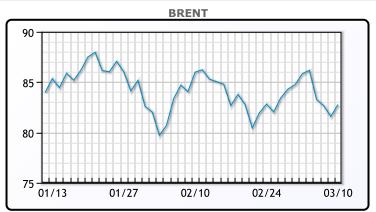

## **CRUDE**

|     | Last  | Week Ago | Month Ago |
|-----|-------|----------|-----------|
| ANS | 80.38 | 83.98    | 82.47     |
| BLS | 79.98 | 83.58    | 83.82     |
| LLS | 79.88 | 82.63    | 83.52     |
| Mid | 78.33 | 81.43    | 81.97     |
| WTI | 76.68 | 79.68    | 79.72     |