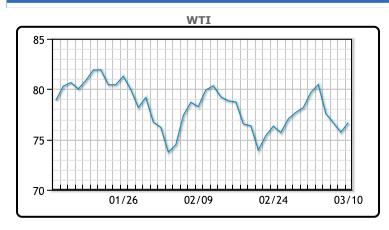

## **CRUDE**

|     | Last  | Week Ago | Month Ago |
|-----|-------|----------|-----------|
| ANS | 80.38 | 83.98    | 82.47     |
| BLS | 79.98 | 83.58    | 83.82     |
| LLS | 79.88 | 82.63    | 83.52     |
| Mid | 78.33 | 81.43    | 81.97     |
| WTI | 76.68 | 79.68    | 79.72     |