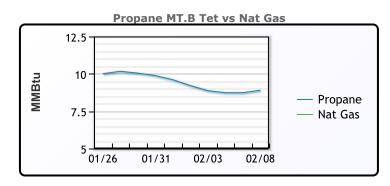

#### MB

|                  | Last  | Week Ago | Month Ago   |
|------------------|-------|----------|-------------|
|                  | Last  | WEEK AGO | Piontii Ago |
| Butane           | 129.5 | 117.5    | 100.38      |
| IsoButane        | 128.5 | 118.13   | 105.38      |
| Natural Gasoline | 168.5 | 167.5    | 149.75      |
| Propane          | 84.5  | 84.38    | 73.13       |