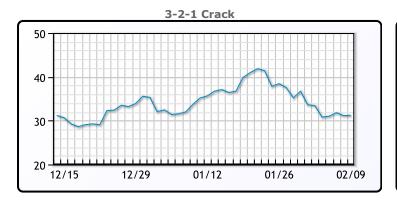

## **PRODUCTS**

|           | Last   | Week Ago | Month Ago |
|-----------|--------|----------|-----------|
| Gulf RBOB | 241.53 | 239.63   | 219.71    |
| Gulf ULSD | 282.83 | 290.24   | 299.07    |
| NYH RBOB  | 243.53 | 243.63   | 224.09    |
| NYH ULSD  | 289.08 | 297.74   | 304.45    |
| USGC 3%   | 58.63  | 55.38    | 50.88     |