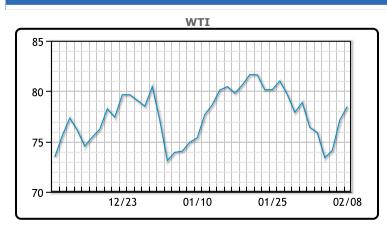

# Oil prices rose today for a third straight day in a broader "risk-on" trading day. Comments from the Fed seemed less hawkish than expected which helped settled some nerves in the market. Investors hope less aggressive rate hikes will help the US economy doge a sharp recession. "A looming oil demand surge together with lackluster global supply growth will ensure that the oil balance tightens over the coming months," said Stephen Brennock of oil broker PVM. Oil production in the US rose to highest level since April 2020, limiting gains as investment in production starts to increase. WTI traded up \$1.33 or 1.7% to close at \$78.47. Brent

## **CRUDE**

|     | Last  | Week Ago | Month Ago |
|-----|-------|----------|-----------|
| ANS | 81.97 | 79.06    | 75.52     |
| BLS | 82.32 | 78.71    | 75.87     |
| LLS | 82.47 | 79.91    | 75.57     |
| Mid | 80.62 | 78.36    | 74.42     |
| WTI | 78.47 | 76.41    | 73.77     |