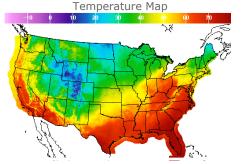

# **Weather Data**

| City         | HIGH °F | LOW °F |
|--------------|---------|--------|
| Calgary      | 29      | 16     |
| Conway       | 32      | 19     |
| Cushing      | 42      | 37     |
| Denver       | 44      | 30     |
| Houston      | 76      | 51     |
| Mont Belvieu | 73      | 50     |
| Sarnia       | 40      | 30     |
| Williston    | 35      | 24     |