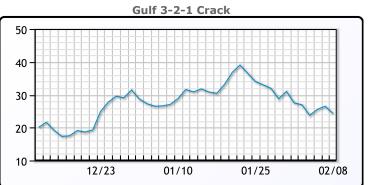

## **PRODUCTS**

|           | Last   | Week Ago | Month Ago |
|-----------|--------|----------|-----------|
| Gulf RBOB | 241.53 | 239.63   | 219.71    |
| Gulf ULSD | 282.83 | 290.24   | 299.07    |
| NYH RBOB  | 243.53 | 243.63   | 224.09    |
| NYH ULSD  | 289.08 | 297.74   | 304.45    |
| USGC 3%   | 58.63  | 55.38    | 50.88     |