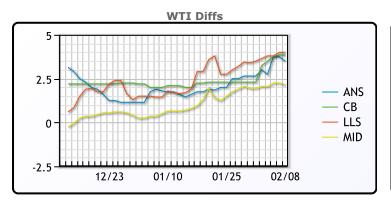

## **CRUDE**

|     | Last  | Week Ago | Month Ago |
|-----|-------|----------|-----------|
| ANS | 81.97 | 79.06    | 75.52     |
| BLS | 82.32 | 78.71    | 75.87     |
| LLS | 82.47 | 79.91    | 75.57     |
| Mid | 80.62 | 78.36    | 74.42     |
| WTI | 78.47 | 76.41    | 73.77     |