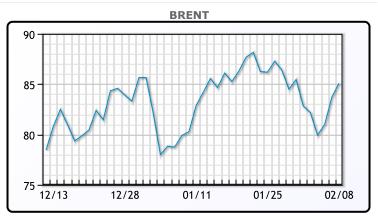

traded up \$1.40 or 1.7% to close at \$85.09.

**Market Commentary** 

## **CRUDE**

|     | Last  | Week Ago | Month Ago |
|-----|-------|----------|-----------|
| ANS | 81.97 | 79.06    | 75.52     |
| BLS | 82.32 | 78.71    | 75.87     |
| LLS | 82.47 | 79.91    | 75.57     |
| Mid | 80.62 | 78.36    | 74.42     |
| WTI | 78.47 | 76.41    | 73.77     |