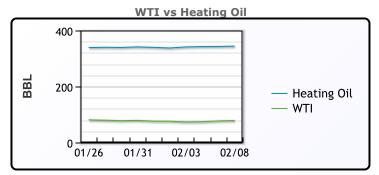

## **CRUDE**

|     | Last  | Week Ago | Month Ago |
|-----|-------|----------|-----------|
| ANS | 81.97 | 79.06    | 75.52     |
| BLS | 82.32 | 78.71    | 75.87     |
| LLS | 82.47 | 79.91    | 75.57     |
| Mid | 80.62 | 78.36    | 74.42     |
| WTI | 78.47 | 76.41    | 73.77     |