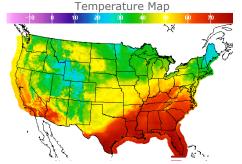

# **Weather Data**

| City         | HIGH °F | LOW °F |
|--------------|---------|--------|
| Calgary      | 35      | 21     |
| Conway       | 34      | 14     |
| Cushing      | 53      | 39     |
| Denver       | 43      | 31     |
| Houston      | 74      | 62     |
| Mont Belvieu | 69      | 60     |
| Sarnia       | 45      | 28     |
| Williston    | 36      | 16     |