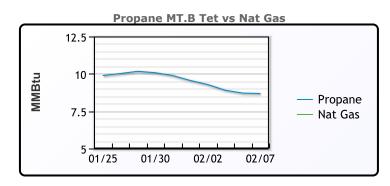

# MB

|                  | Last   | Week Ago | Month Ago |
|------------------|--------|----------|-----------|
| Butane           | 120.25 | 114      | 100.5     |
| IsoButane        | 121.25 | 115      | 106.5     |
| Natural Gasoline | 167.25 | 174.25   | 149.75    |
| Propane          | 81.125 | 87.5     | 73        |

# **MB NON**

|                  | Last   | Week Ago | Month Ago |
|------------------|--------|----------|-----------|
| Butane           | 120.25 | 114      | 100.5     |
| IsoButane        | 121.25 | 115      | 106.5     |
| Natural Gasoline | 165    | 173      | 148.5     |
| Propane          | 82.25  | 87.88    | 73.25     |