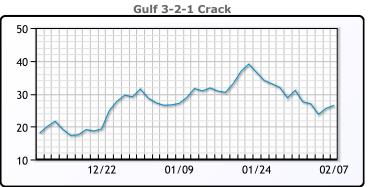

# **PRODUCTS**

|           | Last   | Week Ago | Month Ago |
|-----------|--------|----------|-----------|
| Gulf RBOB | 242.43 | 250.43   | 219.71    |
| Gulf ULSD | 283.69 | 310.48   | 299.07    |
| NYH RBOB  | 243.18 | 253.75   | 224.09    |
| NYH ULSD  | 291.19 | 318.23   | 304.45    |
| USGC 3%   | 57.63  | 57.88    | 50.88     |