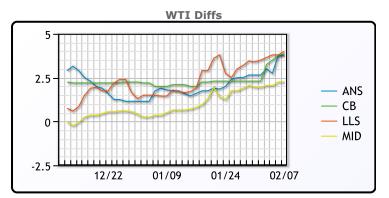

# **CRUDE**

|     | Last  | Week Ago | Month Ago |
|-----|-------|----------|-----------|
| ANS | 80.89 | 81.52    | 75.52     |
| BLS | 80.99 | 81.17    | 75.87     |
| LLS | 81.14 | 82.27    | 75.57     |
| Mid | 79.39 | 80.82    | 74.42     |
| WTI | 77.14 | 78.87    | 73.77     |