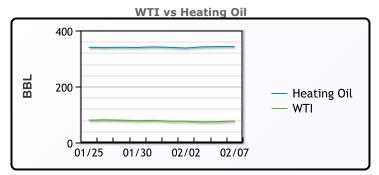

# **CRUDE**

|     | Last  | Week Ago | Month Ago |
|-----|-------|----------|-----------|
| ANS | 80.89 | 81.52    | 75.52     |
| BLS | 80.99 | 81.17    | 75.87     |
| LLS | 81.14 | 82.27    | 75.57     |
| Mid | 79.39 | 80.82    | 74.42     |
| WTI | 77.14 | 78.87    | 73.77     |

# **PRODUCTS**

|           | Last   | Week Ago | Month Ago |
|-----------|--------|----------|-----------|
| Gulf RBOB | 242.43 | 250.43   | 219.71    |
| Gulf ULSD | 283.69 | 310.48   | 299.07    |
| NYH RBOB  | 243.18 | 253.75   | 224.09    |
| NYH ULSD  | 291.19 | 318.23   | 304.45    |
| USGC 3%   | 57.63  | 57.88    | 50.88     |