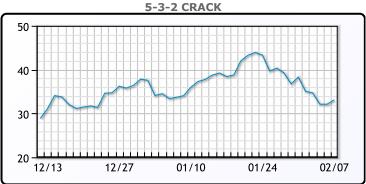

nn, analyst at Price Futures Group. WTI traded up 3.03 or 4.1% to close at \$77.14. Brent traded up \$2.70 or 3.3% to close at \$83.69.

# **Crude & Product Markets**





# **CRUDE**

|     | Last  | Week Ago | Month Ago |
|-----|-------|----------|-----------|
| ANS | 80.89 | 81.52    | 75.52     |
| BLS | 80.99 | 81.17    | 75.87     |
| LLS | 81.14 | 82.27    | 75.57     |
| Mid | 79.39 | 80.82    | 74.42     |
| WTI | 77.14 | 78.87    | 73.77     |

# **PRODUCTS**

|           | Last   | Week Ago | Month Ago |
|-----------|--------|----------|-----------|
| Gulf RBOB | 242.43 | 250.43   | 219.71    |
| Gulf ULSD | 283.69 | 310.48   | 299.07    |
| NYH RBOB  | 243.18 | 253.75   | 224.09    |
| NYH ULSD  | 291.19 | 318.23   | 304.45    |
| USGC 3%   | 57.63  | 57.88    | 50.88     |









# NGLs

# MB

|                  | Last   | Week Ago | Month Ago |
|------------------|--------|----------|-----------|
| Butane           | 120.25 | 114      | 100.5     |
| IsoButane        | 121.25 | 115      | 106.5     |
| Natural Gasoline | 167.25 | 174.25   | 149.75    |
| Propane          | 81.125 | 87.5     | 73        |

# **MB NON**

|                  | Last   | Week Ago | Month Ago |
|------------------|--------|----------|-----------|
| Butane           | 120.25 | 114      | 100.5     |
| IsoButane        | 121.25 | 115      | 106.5     |
| Natural Gasoline | 165    | 173      | 148.5     |
| Propane          | 82.25  | 87.88    | 73.25     |

#### **CONWAY**

|                  | Last  | Week Ago | Month Ago |
|------------------|-------|----------|-----------|
| Butan