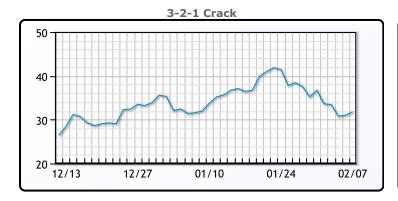

# **PRODUCTS**

|           | Last   | Week Ago | Month Ago |
|-----------|--------|----------|-----------|
| Gulf RBOB | 242.43 | 250.43   | 219.71    |
| Gulf ULSD | 283.69 | 310.48   | 299.07    |
| NYH RBOB  | 243.18 | 253.75   | 224.09    |
| NYH ULSD  | 291.19 | 318.23   | 304.45    |
| USGC 3%   | 57.63  | 57.88    | 50.88     |