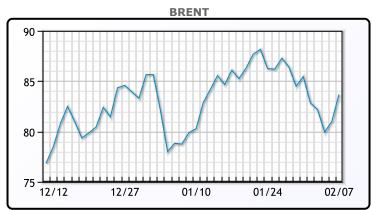

Market Commentary

Oil prices rose today after the Fed Chair Jerome Powell eased market concerns over future interest rate hikes. He did however indicate that that the bank has some way to go on raising rates and that January's jobs numbers show "why this will be a process that takes a significant period of time". Saudi Arabia shocked markets raising its price for Asian buyers for the first time in six months amid expectations of a demand recovery, especially from China. "That seemed to send home the message that the China reopening is real, and if Saudi Arabia is not afraid to raise prices on oil then that means demand is pretty good," said Phil Flynn, analyst at Price Futures Group. WTI traded up 3.03 or 4.1% to close at \$77.14. Brent traded up \$2.70 or 3.3% to close at \$83.69.

# **CRUDE**

|     | Last  | Week Ago | Month Ago |
|-----|-------|----------|-----------|
| ANS | 80.89 | 81.52    | 75.52     |
| BLS | 80.99 | 81.17    | 75.87     |
| LLS | 81.14 | 82.27    | 75.57     |
| Mid | 79.39 | 80.82    | 74.42     |
| WTI | 77.14 | 78.87    | 73.77     |