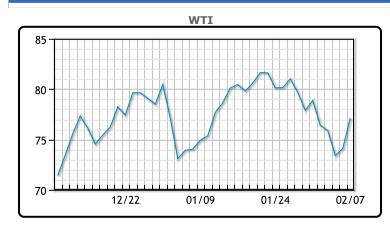

Market Commentary

Oil prices rose today after the Fed Chair Jerome Powell eased market concerns over future interest rate hikes. He did however indicate that that the bank has some way to go on raising rates and that January's jobs numbers show "why this will be a process that takes a significant period of time". Saudi Arabia shocked markets raising its price for Asian buyers for the first time in six months amid expectations of a demand recovery, especially from China. "That seemed to send home the message that the China reopening is real, and if Saudi Arabia is not afraid to raise prices on oil then that means demand is pretty good," said Phil Flynn, analyst at Price Futures Group. WTI traded up 3.03 or 4.1% to close at \$77.14. Brent traded up \$2.70 or 3.3% to close at \$83.69.

# **CRUDE**

|     | Last  | Week Ago | Month Ago |
|-----|-------|----------|-----------|
| ANS | 80.89 | 81.52    | 75.52     |
| BLS | 80.99 | 81.17    | 75.87     |
| LLS | 81.14 | 82.27    | 75.57     |
| Mid | 79.39 | 80.82    | 74.42     |
| WTI | 77.14 | 78.87    | 73.77     |