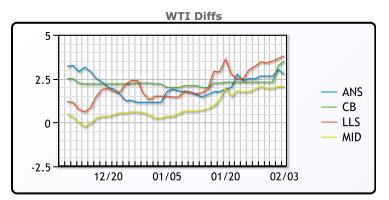

## **CRUDE**

|     | Last  | Week Ago | Month Ago |
|-----|-------|----------|-----------|
| ANS | 76.14 | 82.18    | 78.68     |
| BLS | 76.89 | 81.98    | 78.93     |
| LLS | 77.19 | 82.88    | 78.43     |
| Mid | 75.44 | 81.58    | 77.28     |
| WTI | 73.39 | 79.68    | 76.93     |