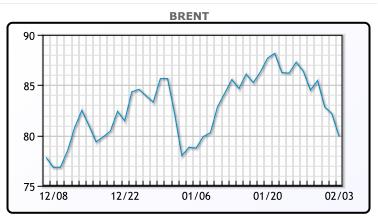

# Market Commentary Oil prices were lower today, falling to three week lows even as job growth accelerated sharply. WTI was down 7.9% and Brent 7.8% week over week. Interest rates are likely to weigh on the US and EU economies in 2023 and these fears have been weighing on oil markets. "The market can't decide whether it should be nervous about a recession or more worried about the Federal Reserve being aggressive with interest rates," said Phil Flynn, analyst at Price Futures Group. US energy firms cut the number of oil and gas rigs at the highest rate since June 2020, falling by 10 to 599. Production remained unchanged at 12.2Mm/bpd. WTI traded down \$2.49 or -3.3% to close at \$73.39. Brent traded down \$2.23 or -2.7% to close at \$79.94.

## **CRUDE**

|     | Last  | Week Ago | Month Ago |
|-----|-------|----------|-----------|
| ANS | 76.14 | 82.18    | 78.68     |
| BLS | 76.89 | 81.98    | 78.93     |
| LLS | 77.19 | 82.88    | 78.43     |
| Mid | 75.44 | 81.58    | 77.28     |
| WTI | 73.39 | 79.68    | 76.93     |