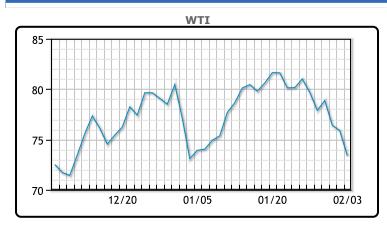

# Market Commentary Oil prices were lower today, falling to three week lows even as job growth accelerated sharply. WTI was down 7.9% and Brent 7.8% week over week. Interest rates are likely to weigh on the US and EU economies in 2023 and these fears have been weighing on oil markets. "The market can't decide whether it should be nervous about a recession or more worried about the Federal Reserve being aggressive with interest rates," said Phil Flynn, analyst at Price Futures Group. US energy firms cut the number of oil and gas rigs at the highest rate since June 2020, falling by 10 to 599. Production remained unchanged at 12.2Mm/bpd. WTI traded down \$2.49 or -3.3% to close at \$73.39. Brent traded down \$2.23 or -2.7% to close at \$79.94.

## **CRUDE**

|     | Last  | Week Ago | Month Ago |
|-----|-------|----------|-----------|
| ANS | 76.14 | 82.18    | 78.68     |
| BLS | 76.89 | 81.98    | 78.93     |
| LLS | 77.19 | 82.88    | 78.43     |
| Mid | 75.44 | 81.58    | 77.28     |
| WTI | 73.39 | 79.68    | 76.93     |