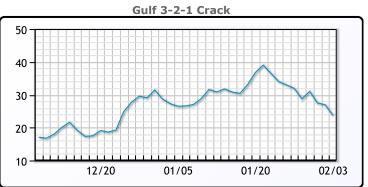

## **PRODUCTS**

|           | Last   | Week Ago | Month Ago |
|-----------|--------|----------|-----------|
| Gulf RBOB | 226.6  | 253.22   | 231.37    |
| Gulf ULSD | 271.78 | 316.52   | 306.65    |
| NYH RBOB  | 230.1  | 258.11   | 235.75    |
| NYH ULSD  | 280.53 | 326.55   | 315.9     |
| USGC 3%   | 52.63  | 58.88    | 55.13     |