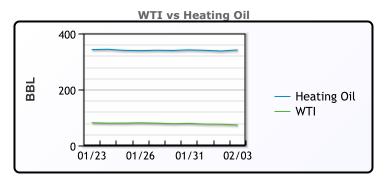

## **CRUDE**

|     | Last  | Week Ago | Month Ago |
|-----|-------|----------|-----------|
| ANS | 76.14 | 82.18    | 78.68     |
| BLS | 76.89 | 81.98    | 78.93     |
| LLS | 77.19 | 82.88    | 78.43     |
| Mid | 75.44 | 81.58    | 77.28     |
| WTI | 73.39 | 79.68    | 76.93     |