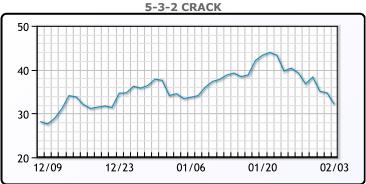

unchanged at 12.2Mm/bpd. WTI traded down \$2.49 or -3.3% to close at \$73.39. Brent traded down \$2.23 or -2.7% to close at \$79.94.

# **Crude & Product Markets**





## **CRUDE**

|     | Last  | Week Ago | Month Ago |
|-----|-------|----------|-----------|
| ANS | 76.14 | 82.18    | 78.68     |
| BLS | 76.89 | 81.98    | 78.93     |
| LLS | 77.19 | 82.88    | 78.43     |
| Mid | 75.44 | 81.58    | 77.28     |
| WTI | 73.39 | 79.68    | 76.93     |

## **PRODUCTS**

|           | Last   | Week Ago | Month Ago |
|-----------|--------|----------|-----------|
| Gulf RBOB | 226.6  | 253.22   | 231.37    |
| Gulf ULSD | 271.78 | 316.52   | 306.65    |
| NYH RBOB  | 230.1  | 258.11   | 235.75    |
| NYH ULSD  | 280.53 | 326.55   | 315.9     |
| USGC 3%   | 52.63  | 58.88    | 55.13     |









#### NGLs

#### MB

|                  | Last   | Week Ago | Month Ago |
|------------------|--------|----------|-----------|
| Butane           | 114.5  | 117.25   | 103.5     |
| IsoButane        | 115.5  | 117.25   | 108       |
| Natural Gasoline | 160.25 | 175.5    | 156       |
| Propane          | 80     | 92       | 77.25     |

#### **MB NON**

|                  | Last   | Week Ago | Month Ago |
|------------------|--------|----------|-----------|
| Butane           | 113.5  | 116.25   | 103.5     |
| IsoButane        | 115.5  | 117.25   | 108       |
| Natural Gasoline | 159.25 | 175      | 156       |
| Propane          | 80.75  | 91.88    | 76.88     |

#### **CONWAY**

|                  | Last   | Week Ago | Month Ago |
|------------------|--------|----------|---------