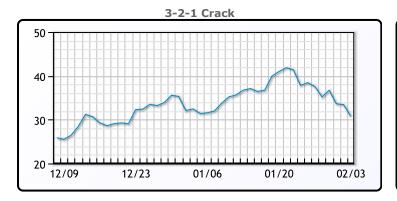

## **PRODUCTS**

|           | Last   | Week Ago | Month Ago |
|-----------|--------|----------|-----------|
| Gulf RBOB | 226.6  | 253.22   | 231.37    |
| Gulf ULSD | 271.78 | 316.52   | 306.65    |
| NYH RBOB  | 230.1  | 258.11   | 235.75    |
| NYH ULSD  | 280.53 | 326.55   | 315.9     |
| USGC 3%   | 52.63  | 58.88    | 55.13     |