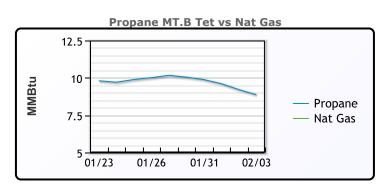

#### MB

|                  | Last   | Week Ago | Month Ago |
|------------------|--------|----------|-----------|
| Butane           | 114.5  | 117.25   | 103.5     |
| IsoButane        | 115.5  | 117.25   | 108       |
| Natural Gasoline | 160.25 | 175.5    | 156       |
| Propane          | 80     | 92       | 77.25     |

#### **MB NON**

|                  | Last   | Week Ago | Month Ago |
|------------------|--------|----------|-----------|
| Butane           | 113.5  | 116.25   | 103.5     |
| IsoButane        | 115.5  | 117.25   | 108       |
| Natural Gasoline | 159.25 | 175      | 156       |
| Propane          | 80.75  | 91.88    | 76.88     |

#### **CONWAY**

|                  | Last   | Week Ago | Month Ago |
|------------------|--------|----------|-----------|
| Butane           | 116.25 | 117.25   | 102.5     |
| IsoButane        | 140    | 144      | 135       |
| Natural Gasoline | 161    | 174.5    | 157       |
| Propane          | 77     | 90.63    | 76.63     |