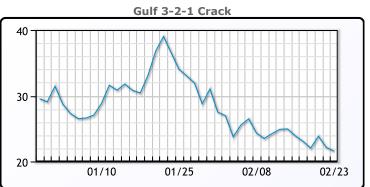

## **PRODUCTS**

|           | Last   | Week Ago | Month Ago |
|-----------|--------|----------|-----------|
| Gulf RBOB | 227.98 | 235.925  | 266.65    |
| Gulf ULSD | 264.7  | 274.33   | 347.09    |
| NYH RBOB  | 231.2  | 239.175  | 269.27    |
| NYH ULSD  | 269.06 | 279.45   | 358.84    |
| USGC 3%   | 57.88  | 59.38    | 60.38     |