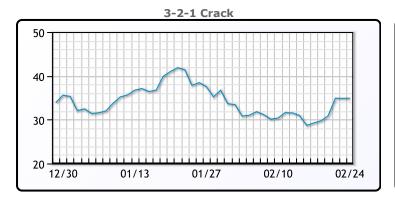

## **PRODUCTS**

|           | Last   | Week Ago | Month Ago |
|-----------|--------|----------|-----------|
| Gulf RBOB | 227.98 | 235.925  | 266.65    |
| Gulf ULSD | 264.7  | 274.33   | 347.09    |
| NYH RBOB  | 231.2  | 239.175  | 269.27    |
| NYH ULSD  | 269.06 | 279.45   | 358.84    |
| USGC 3%   | 57.88  | 59.38    | 60.38     |