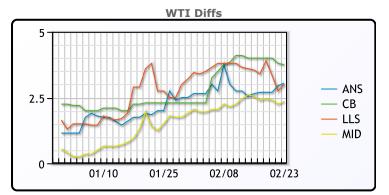

## **CRUDE**

|     | Last  | Week Ago | Month Ago |
|-----|-------|----------|-----------|
| ANS | 78.29 | 81.19    | 83.27     |
| BLS | 78.99 | 82.49    | 83.57     |
| LLS | 78.24 | 81.89    | 84.02     |
| Mid | 77.59 | 80.89    | 82.77     |
| WTI | 75.24 | 78.49    | 81.27     |