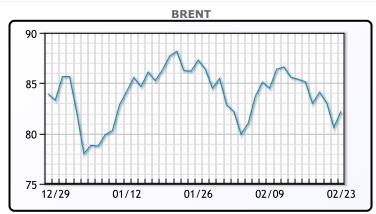

# **Market Commentary**

Oil prices settled higher Thursday on expectations of steep cuts to Russian production next month. U.S. West Texas Intermediate ("WTI") crude gained \$1.44 per barrel closing at \$75.39 per barrel ending a six-day slide. Brent crude oil gained two per cent up US \$1.61 per barrel closing at US\$82.21 per barrel. Natgas traded higher closing at \$2.31 per MMBTU up 14 cents per MMBTU day over day.

## **CRUDE**

|     | Last  | Week Ago | Month Ago |
|-----|-------|----------|-----------|
| ANS | 78.29 | 81.19    | 83.27     |
| BLS | 78.99 | 82.49    | 83.57     |
| LLS | 78.24 | 81.89    | 84.02     |
| Mid | 77.59 | 80.89    | 82.77     |
| WTI | 75.24 | 78.49    | 81.27     |