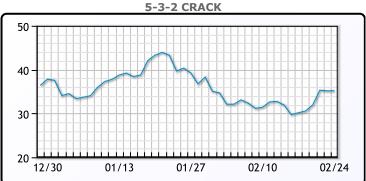

ks fell 1.9 million barrels and distillate stockpiles (which include diesel and heating oil) rose 2.7 million barrels week over week.

# **Crude & Product Markets**





## **CRUDE**

|     | Last  | Week Ago | Month Ago |
|-----|-------|----------|-----------|
| ANS | 78.29 | 81.19    | 83.27     |
| BLS | 78.99 | 82.49    | 83.57     |
| LLS | 78.24 | 81.89    | 84.02     |
| Mid | 77.59 | 80.89    | 82.77     |
| WTI | 75.24 | 78.49    | 81.27     |

## **PRODUCTS**

|           | Last   | Week Ago | Month Ago |
|-----------|--------|----------|-----------|
| Gulf RBOB | 227.98 | 235.925  | 266.65    |
| Gulf ULSD | 264.7  | 274.33   | 347.09    |
| NYH RBOB  | 231.2  | 239.175  | 269.27    |
| NYH ULSD  | 269.06 | 279.45   | 358.84    |
| USGC 3%   | 57.88  | 59.38    | 60.38     |









#### **NGLs**

#### MB

|                  | Lock  | Wools Ago | Month Ago |
|------------------|-------|-----------|-----------|
|                  | Last  | Week Ago  | Month Ago |
| Butane           | 70.7  | 120.38    | 116.5     |
| IsoButane        | 129   | 120.38    | 116.5     |
| Natural Gasoline | 165.5 | 168.88    | 179.75    |
| Propane          | 79.5  | 81.25     | 88.88     |

#### **MB NON**

|                  | Last  | Week Ago | Month Ago |
|------------------|-------|----------|-----------|
| Butane           | 128.3 | 120.38   | 115.5     |
| IsoButane        | 129   | 120.38   | 116.5     |
| Natural Gasoline | 162.5 | 166.88   | 179.25    |
| Propane          | 81.4  | 82.25    | 88.75     |

#### **CONWAY**

|                  | Last  | Week Ago | Month Ago |