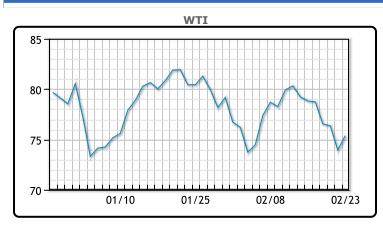

# **Market Commentary**

Oil prices settled higher Thursday on expectations of steep cuts to Russian production next month. U.S. West Texas Intermediate ("WTI") crude gained \$1.44 per barrel closing at \$75.39 per barrel ending a six-day slide. Brent crude oil gained two per cent up US \$1.61 per barrel closing at US\$82.21 per barrel. Natgas traded higher closing at \$2.31 per MMBTU up 14 cents per MMBTU day over day.

## **CRUDE**

|     | Last  | Week Ago | Month Ago |
|-----|-------|----------|-----------|
| ANS | 78.29 | 81.19    | 83.27     |
| BLS | 78.99 | 82.49    | 83.57     |
| LLS | 78.24 | 81.89    | 84.02     |
| Mid | 77.59 | 80.89    | 82.77     |
| WTI | 75.24 | 78.49    | 81.27     |