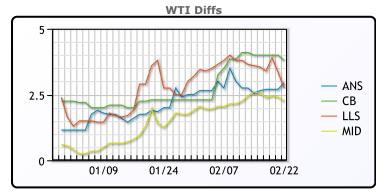

## **CRUDE**

|     | Last  | Week Ago | Month Ago |
|-----|-------|----------|-----------|
| ANS | 76.7  | 81.24    | 83.31     |
| BLS | 77.55 | 82.59    | 83.61     |
| LLS | 76.5  | 82.14    | 84.06     |
| Mid | 76    | 81.14    | 82.56     |
| WTI | 73.75 | 78.59    | 81.31     |