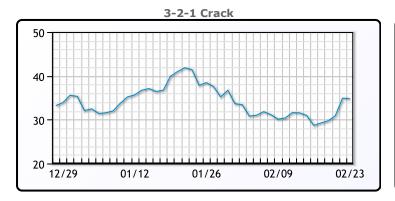

# **Crude & Product Markets**

## **PRODUCTS**

|           | Last   | Week Ago | Month Ago |
|-----------|--------|----------|-----------|
| Gulf RBOB | 225.51 | 242.53   | 262.54    |
| Gulf ULSD | 265.23 | 277.07   | 338.68    |
| NYH RBOB  | 228.01 | 245.905  | 264.04    |
| NYH ULSD  | 269.73 | 283.07   | 350.68    |
| USGC 3%   | 57.38  | 59.63    | 60.13     |