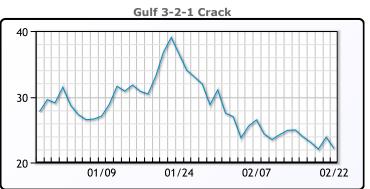

# **Crude & Product Markets**

## **PRODUCTS**

|           | Last   | Week Ago | Month Ago |
|-----------|--------|----------|-----------|
| Gulf RBOB | 225.51 | 242.53   | 262.54    |
| Gulf ULSD | 265.23 | 277.07   | 338.68    |
| NYH RBOB  | 228.01 | 245.905  | 264.04    |
| NYH ULSD  | 269.73 | 283.07   | 350.68    |
| USGC 3%   | 57.38  | 59.63    | 60.13     |