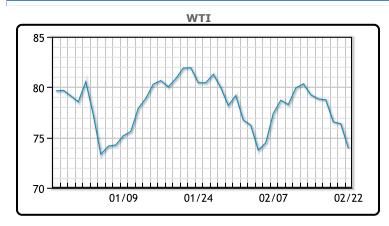

| Market Commentary                                                    |
|----------------------------------------------------------------------|
| U.S. West Texas Intermediate ("WTI") crude fell \$2.14 per barrel    |
| closing at \$73.95 per barrel. Brent crude oil slipped more than     |
| three percent in another volatile session today. Brent crude lost US |
| \$2.45 per barrel closing at US\$80.60 per barrel. Natgas traded     |
| higher closing at \$2.17 per MMBTU up 10 cents per MMBTU day         |
| over day.                                                            |

## **CRUDE**

|     | Last  | Week Ago | Month Ago |
|-----|-------|----------|-----------|
| ANS | 76.7  | 81.24    | 83.31     |
| BLS | 77.55 | 82.59    | 83.61     |
| LLS | 76.5  | 82.14    | 84.06     |
| Mid | 76    | 81.14    | 82.56     |
| WTI | 73.75 | 78.59    | 81.31     |