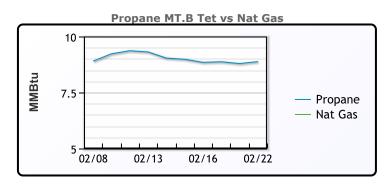

## NGLs

## MB

|                  | Last  | Week Ago | Month Ago |
|------------------|-------|----------|-----------|
| Butane           | 127.5 | 120      | 117.5     |
| IsoButane        | 127.5 | 119      | 117.5     |
| Natural Gasoline | 164.5 | 169.5    | 178.75    |
| Propane          | 79.3  | 81       | 89.75     |

## **MB NON**

|                  | Last  | Week Ago | Month Ago |
|------------------|-------|----------|-----------|
| Butane           | 127.5 | 119      | 116.5     |
| IsoButane        | 127.5 | 119      | 117.5     |
| Natural Gasoline | 161.5 | 167.5    | 178.75    |
| Propane          | 80.3  | 82.38    | 89.63     |