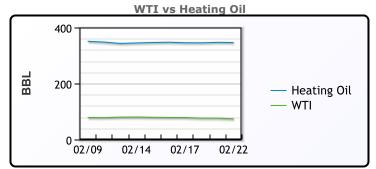

## **CRUDE**

|     | Last  | Week Ago | Month Ago |
|-----|-------|----------|-----------|
| ANS | 76.7  | 81.24    | 83.31     |
| BLS | 77.55 | 82.59    | 83.61     |
| LLS | 76.5  | 82.14    | 84.06     |
| Mid | 76    | 81.14    | 82.56     |
| WTI | 73.75 | 78.59    | 81.31     |

## **PRODUCTS**

|           | Last   | Week Ago | Month Ago |
|-----------|--------|----------|-----------|
| Gulf RBOB | 225.51 | 242.53   | 262.54    |
| Gulf ULSD | 265.23 | 277.07   | 338.68    |
| NYH RBOB  | 228.01 | 245.905  | 264.04    |
| NYH ULSD  | 269.73 | 283.07   | 350.68    |
| USGC 3%   | 57.38  | 59.63    | 60.13     |