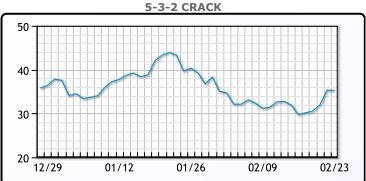

|

A stronger US\$ weighed on the market today as the Feds are expected to tighten monetary policy to bring inflation under control.

# **Crude & Product Markets**





## **CRUDE**

|     | Last  | Week Ago | Month Ago |
|-----|-------|----------|-----------|
| ANS | 76.7  | 81.24    | 83.31     |
| BLS | 77.55 | 82.59    | 83.61     |
| LLS | 76.5  | 82.14    | 84.06     |
| Mid | 76    | 81.14    | 82.56     |
| WTI | 73.75 | 78.59    | 81.31     |

## **PRODUCTS**

|           | Last   | Week Ago | Month Ago |
|-----------|--------|----------|-----------|
| Gulf RBOB | 225.51 | 242.53   | 262.54    |
| Gulf ULSD | 265.23 | 277.07   | 338.68    |
| NYH RBOB  | 228.01 | 245.905  | 264.04    |
| NYH ULSD  | 269.73 | 283.07   | 350.68    |
| USGC 3%   | 57.38  | 59.63    | 60.13     |









## NGLs

## MB

|                  | Last  | Week Ago | Month Ago |
|------------------|-------|----------|-----------|
| Butane           | 127.5 | 120      | 117.5     |
| IsoButane        | 127.5 | 119      | 117.5     |
| Natural Gasoline | 164.5 | 169.5    | 178.75    |
| Propane          | 79.3  | 81       | 89.75     |

## **MB NON**

|                  | Last  | Week Ago | Month Ago |
|------------------|-------|----------|-----------|
| Butane           | 127.5 | 119      | 116.5     |
| IsoButane        | 127.5 | 119      | 117.5     |
| Natural Gasoline | 161.5 | 167.5    | 178.75    |
| Propane          | 80.3  | 82.38    | 89.63     |

#### **CONWAY**

|                  | Last | Week Ago | Month Ago |
|------------------|------|----------|-----------|
| Butane