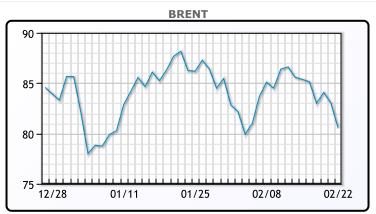

| Market Commentary                                                    |
|----------------------------------------------------------------------|
| U.S. West Texas Intermediate ("WTI") crude fell \$2.14 per barrel    |
| closing at \$73.95 per barrel. Brent crude oil slipped more than     |
| three percent in another volatile session today. Brent crude lost US |
| \$2.45 per barrel closing at US\$80.60 per barrel. Natgas traded     |
| higher closing at \$2.17 per MMBTU up 10 cents per MMBTU day         |
| over day.                                                            |

## **CRUDE**

|     | Last  | Week Ago | Month Ago |
|-----|-------|----------|-----------|
| ANS | 76.7  | 81.24    | 83.31     |
| BLS | 77.55 | 82.59    | 83.61     |
| LLS | 76.5  | 82.14    | 84.06     |
| Mid | 76    | 81.14    | 82.56     |
| WTI | 73.75 | 78.59    | 81.31     |