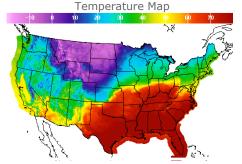

# **Weather Data**

| City         | HIGH °F | LOW °F |
|--------------|---------|--------|
| Calgary      | -4      | -11    |
| Conway       | -6      | -20    |
| Cushing      | 72      | 46     |
| Denver       | 37      | 2      |
| Houston      | 79      | 69     |
| Mont Belvieu | 74      | 66     |
| Sarnia       | 31      | 28     |
| Williston    | -2      | -16    |
|              |         |        |