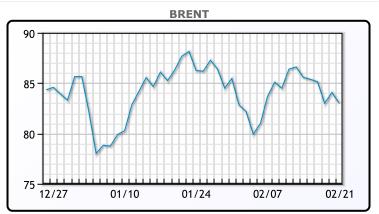

# Market Commentary

U.S. West Texas Intermediate ("WTI") crude for March, which expired today, fell 18 cents per barrel closing at \$76.16 per barrel. April closed down 19 cents per barrel closing at \$76.27 per barrel. Brent crude oil slipped more than one per cent in a volatile session today as persistent concerns about global economic growth outweighed supply curbs and prompted investors to take profits on the previous day's gains. Brent crude lost US\$1.02 per barrel closing at US\$83.05 per barrel. Natgas continued to sell off today believe it or not closing at \$2.073 per MMBTU down 20.02 cents!

## CRUDE

|     | Last  | Week Ago | Month Ago |
|-----|-------|----------|-----------|
| ANS | 78.86 | 81.61    | 83.31     |
| BLS | 80.16 | 83.06    | 83.61     |
| LLS | 79.51 | 82.66    | 84.06     |
| Mid | 78.56 | 81.66    | 82.56     |
| WTI | 76.16 | 79.06    | 81.31     |