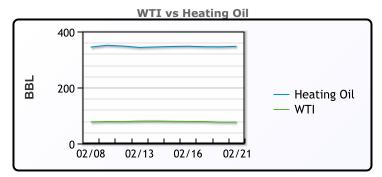

## CRUDE

|     | Last  | Week Ago | Month Ago |
|-----|-------|----------|-----------|
| ANS | 78.86 | 81.61    | 83.31     |
| BLS | 80.16 | 83.06    | 83.61     |
| LLS | 79.51 | 82.66    | 84.06     |
| Mid | 78.56 | 81.66    | 82.56     |
| WTI | 76.16 | 79.06    | 81.31     |