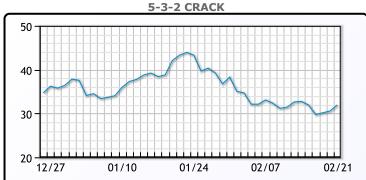

r recent data raised the risk of interest rates remaining higher for longer persist. Markets got hammered today across all asset classes.

# **Crude & Product Markets**





## CRUDE

|     | Last  | Week Ago | Month Ago |
|-----|-------|----------|-----------|
| ANS | 78.86 | 81.61    | 83.31     |
| BLS | 80.16 | 83.06    | 83.61     |
| LLS | 79.51 | 82.66    | 84.06     |
| Mid | 78.56 | 81.66    | 82.56     |
| WTI | 76.16 | 79.06    | 81.31     |

## **PRODUCTS**

|           | Last   | Week Ago | Month Ago |
|-----------|--------|----------|-----------|
| Gulf RBOB | 234.69 | 242.35   | 262.54    |
| Gulf ULSD | 272.82 | 286.01   | 338.68    |
| NYH RBOB  | 236.81 | 244.85   | 264.04    |
| NYH ULSD  | 277.57 | 292.88   | 350.68    |
| USGC 3%   | 58.88  | 59.63    | 60.13     |









#### NGLs

#### MB

|                  | Last   | Week Ago | Month Ago |
|------------------|--------|----------|-----------|
| Butane           | 126.25 | 118      | 116.5     |
| IsoButane        | 127.25 | 119      | 117.5     |
| Natural Gasoline | 169.3  | 172      | 178.75    |
| Propane          | 81     | 82.625   | 90        |

#### **MB NON**

|                  | Last   | Week Ago | Month Ago |
|------------------|--------|----------|-----------|
| Butane           | 126.25 | 118      | 116.5     |
| IsoButane        | 127.25 | 119      | 117.5     |
| Natural Gasoline | 166.5  | 168.25   | 178.75    |
| Propane          | 82.3   | 83.25    | 89.63     |

#### **CONWAY**

|                  | Last  | Week Ago | Month Ago |
|------------------|-------|----------|-----------