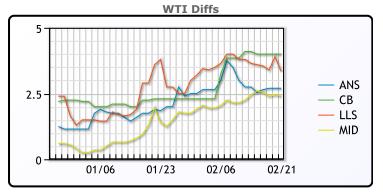

## CRUDE

|     | Last  | Week Ago | Month Ago |
|-----|-------|----------|-----------|
| ANS | 78.86 | 81.61    | 83.31     |
| BLS | 80.16 | 83.06    | 83.61     |
| LLS | 79.51 | 82.66    | 84.06     |
| Mid | 78.56 | 81.66    | 82.56     |
| WTI | 76.16 | 79.06    | 81.31     |