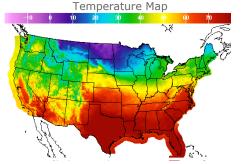

# **Weather Data**

| City         | HIGH °F | LOW °F |
|--------------|---------|--------|
| Calgary      | 11      | -4     |
| Conway       | 0       | -13    |
| Cushing      | 70      | 48     |
| Denver       | 54      | 34     |
| Houston      | 82      | 65     |
| Mont Belvieu | 76      | 64     |
| Sarnia       | 37      | 30     |
| Williston    | 8       | -9     |
|              |         |        |