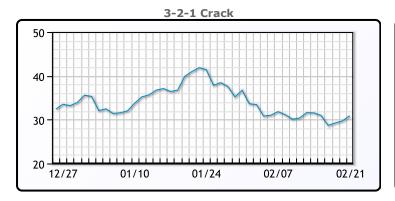

## **PRODUCTS**

|           | Last   | Week Ago | Month Ago |
|-----------|--------|----------|-----------|
| Gulf RBOB | 234.69 | 242.35   | 262.54    |
| Gulf ULSD | 272.82 | 286.01   | 338.68    |
| NYH RBOB  | 236.81 | 244.85   | 264.04    |
| NYH ULSD  | 277.57 | 292.88   | 350.68    |
| USGC 3%   | 58.88  | 59.63    | 60.13     |