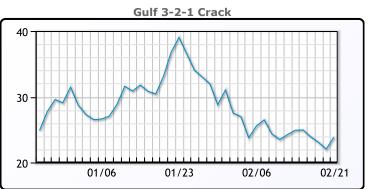

## **PRODUCTS**

|           | Last   | Week Ago | Month Ago |
|-----------|--------|----------|-----------|
| Gulf RBOB | 234.69 | 242.35   | 262.54    |
| Gulf ULSD | 272.82 | 286.01   | 338.68    |
| NYH RBOB  | 236.81 | 244.85   | 264.04    |
| NYH ULSD  | 277.57 | 292.88   | 350.68    |
| USGC 3%   | 58.88  | 59.63    | 60.13     |