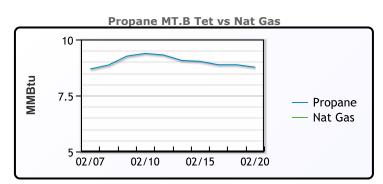

#### MB

|                  | Last   | Week Ago | Month Ago |
|------------------|--------|----------|-----------|
| Butane           | 126.25 | 118      | 116.5     |
| IsoButane        | 127.25 | 119      | 117.5     |
| Natural Gasoline | 169.3  | 172      | 178.75    |
| Propane          | 81     | 82.625   | 90        |

#### **MB NON**

|                  | Last   | Week Ago | Month Ago |
|------------------|--------|----------|-----------|
| Butane           | 126.25 | 118      | 116.5     |
| IsoButane        | 127.25 | 119      | 117.5     |
| Natural Gasoline | 166.5  | 168.25   | 178.75    |
| Propane          | 82.3   | 83.25    | 89.63     |

#### **CONWAY**

|                  | Last  | Week Ago | Month Ago |
|------------------|-------|----------|-----------|
| Butane           | 120.5 | 114      | 117       |
| IsoButane        | 137   | 141      | 142       |
| Natural Gasoline | 168   | 171.5    | 176       |
| Propane          | 79.5  | 79.125   | 89        |