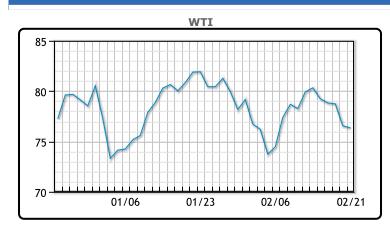

# Market Commentary

U.S. West Texas Intermediate ("WTI") crude for March, which expired today, fell 18 cents per barrel closing at \$76.16 per barrel. April closed down 19 cents per barrel closing at \$76.27 per barrel. Brent crude oil slipped more than one per cent in a volatile session today as persistent concerns about global economic growth outweighed supply curbs and prompted investors to take profits on the previous day's gains. Brent crude lost US\$1.02 per barrel closing at US\$83.05 per barrel. Natgas continued to sell off today believe it or not closing at \$2.073 per MMBTU down 20.02 cents!

## CRUDE

|     | Last  | Week Ago | Month Ago |
|-----|-------|----------|-----------|
| ANS | 78.86 | 81.61    | 83.31     |
| BLS | 80.16 | 83.06    | 83.61     |
| LLS | 79.51 | 82.66    | 84.06     |
| Mid | 78.56 | 81.66    | 82.56     |
| WTI | 76.16 | 79.06    | 81.31     |