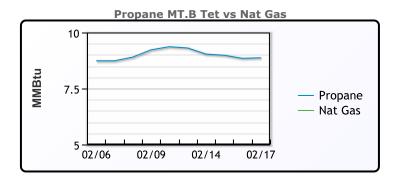

| MB               |        |          |           |  |  |
|------------------|--------|----------|-----------|--|--|
|                  | Last   | Week Ago | Month Ago |  |  |
| Butane           | 122.5  | 130.5    | 114.25    |  |  |
| IsoButane        | 120.75 | 129.5    | 115.5     |  |  |
| Natural Gasoline | 165.5  | 171.75   | 173.5     |  |  |
| Propane          | 80.5   | 85.25    | 86.38     |  |  |

| М | B | Ν | O | N |
|---|---|---|---|---|
|   | ~ |   | ~ |   |

|                  | Last   | Week Ago | Month Ago |
|------------------|--------|----------|-----------|
| Butane           | 122.5  | 129.5    | 114.25    |
| IsoButane        | 120.75 | 129.5    | 115.5     |
| Natural Gasoline | 163.5  | 169.75   | 173.5     |
| Propane          | 82     | 86.25    | 86.5      |

#### Week Ago Month Ago Last Butane 115 125 114 IsoButane 132.5 154 142 Natural Gasoline 177 176.75 161.5 Propane 77.5 81.25 85.25

CONWAY

## **EDMONTON**

|         | Last  | Week Ago | Month Ago |
|---------|-------|----------|-----------|
| Propane | 53.25 | 55.25    | 75.25     |
|         |       |          |           |

| SARNIA  |      |          |           |  |  |
|---------|------|----------|-----------|--|--|
|         | Last | Week Ago | Month Ago |  |  |
| Propane | 98   | 102      | 110       |  |  |