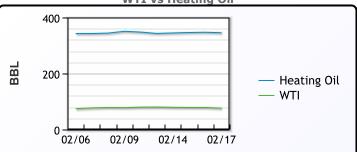

## CRUDE

|     | Last  | Week Ago | Month Ago |
|-----|-------|----------|-----------|
| ANS | 79.04 | 82.47    | 81.93     |
| BLS | 80.34 | 83.82    | 82.43     |
| LLS | 80.24 | 83.52    | 83.08     |
| Mid | 78.79 | 81.97    | 81.48     |
| WTI | 76.34 | 79.72    | 80.18     |

## PRODUCTS

|           | Last   | Week Ago | Month Ago |
|-----------|--------|----------|-----------|
| Gulf RBOB | 232.82 | 246.62   | 253.01    |
| Gulf ULSD | 264.96 | 278.83   | 320.1     |
| NYH RBOB  | 236.44 | 247.12   | 254.09    |
| NYH ULSD  | 269.46 | 285.83   | 329.1     |
| USGC 3%   | 57.38  | 60.88    | 59.63     |