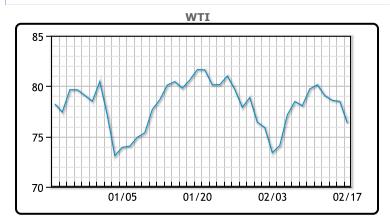

https://www.pflpetroleum.com 1865 Veterans Park Dr. Suite 303 Naples, Florida 34109 Phone: 239-390-2885 Fax: 239-949-0611 Feb 17, 2023 7:14 PM

| Major Energy Futures |               |        |  |  |
|----------------------|---------------|--------|--|--|
|                      | Settle Change |        |  |  |
| Brent                | 84.18         | -0.96  |  |  |
| Gas Oil              | 791.25        | -9.75  |  |  |
| Natural Gas          | 2.275         | -0.082 |  |  |
| RBOB                 | 240.82        | -6.23  |  |  |
| ULSD                 | 271.21        | -3.36  |  |  |
| WTI                  | 77.52         | -0.97  |  |  |

| Market Commentary                                            |             |
|--------------------------------------------------------------|-------------|
| Oil prices closed out the week lower in a choppy week as p   | rices       |
| swung between positive and negative sessions. This is a bi   | t of a      |
| "good news is bad news" situation as economic data from t    | the US      |
| was generally strong but these also heightened concerns the  | hat the     |
| Federal Reserve would further tighten monetary policy. "St   | trong       |
| U.S. data bolstered concerns over rate hikes and prompted    | d a rise in |
| U.S. Treasury yields, which weighed on oil and other comm    | nodity      |
| prices," said Kazuhiko Saito, chief analyst at Fujitomi Secu | rities Co   |
| Ltd. Financials markets were generally risk-off this week as | s equities  |
| traded down and the dollar strengthened. WTI traded down     | n \$.97 or  |
| -1.24% to close at \$77.52. Brent traded down \$.96 or -1.1  | 13% to      |
| close at \$84.18.                                            |             |

## CRUDE

|     | Last  | Week Ago | Month Ago |
|-----|-------|----------|-----------|
| ANS | 79.04 | 82.47    | 81.93     |
| BLS | 80.34 | 83.82    | 82.43     |
| LLS | 80.24 | 83.52    | 83.08     |
| Mid | 78.79 | 81.97    | 81.48     |
| WTI | 76.34 | 79.72    | 80.18     |