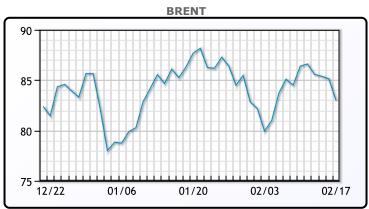

https://www.pflpetroleum.com 1865 Veterans Park Dr. Suite 303 Naples, Florida 34109 Phone: 239-390-2885 Fax: 239-949-0611 Feb 17, 2023 7:14 PM

| Major Energy Futures |               |        |  |  |
|----------------------|---------------|--------|--|--|
|                      | Settle Change |        |  |  |
| Brent                | 84.18         | -0.96  |  |  |
| Gas Oil              | 791.25        | -9.75  |  |  |
| Natural Gas          | 2.275         | -0.082 |  |  |
| RBOB                 | 240.82        | -6.23  |  |  |
| ULSD                 | 271.21        | -3.36  |  |  |
| WTI                  | 77.52         | -0.97  |  |  |

| Market Commentary                                            |             |
|--------------------------------------------------------------|-------------|
| Oil prices closed out the week lower in a choppy week as p   | rices       |
| swung between positive and negative sessions. This is a bi   | t of a      |
| "good news is bad news" situation as economic data from t    | the US      |
| was generally strong but these also heightened concerns the  | hat the     |
| Federal Reserve would further tighten monetary policy. "St   | trong       |
| U.S. data bolstered concerns over rate hikes and prompted    | d a rise in |
| U.S. Treasury yields, which weighed on oil and other comm    | nodity      |
| prices," said Kazuhiko Saito, chief analyst at Fujitomi Secu | rities Co   |
| Ltd. Financials markets were generally risk-off this week as | s equities  |
| traded down and the dollar strengthened. WTI traded down     | n \$.97 or  |
| -1.24% to close at \$77.52. Brent traded down \$.96 or -1.1  | 13% to      |
| close at \$84.18.                                            |             |