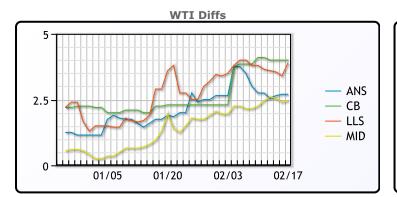

## CRUDE

|     | Last  | Week Ago | Month Ago |
|-----|-------|----------|-----------|
| ANS | 79.04 | 82.47    | 81.93     |
| BLS | 80.34 | 83.82    | 82.43     |
| LLS | 80.24 | 83.52    | 83.08     |
| Mid | 78.79 | 81.97    | 81.48     |
| WTI | 76.34 | 79.72    | 80.18     |