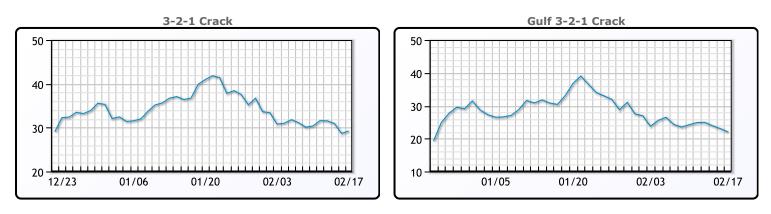

# **Crude & Product Markets**

## CRUDE

|     | Last  | Week Ago | Month Ago |
|-----|-------|----------|-----------|
| ANS | 79.04 | 82.47    | 81.93     |
| BLS | 80.34 | 83.82    | 82.43     |
| LLS | 80.24 | 83.52    | 83.08     |
| Mid | 78.79 | 81.97    | 81.48     |
| WTI | 76.34 | 79.72    | 80.18     |

## PRODUCTS

|           | Last   | Week Ago | Month Ago |
|-----------|--------|----------|-----------|
| Gulf RBOB | 232.82 | 246.62   | 253.01    |
| Gulf ULSD | 264.96 | 278.83   | 320.1     |
| NYH RBOB  | 236.44 | 247.12   | 254.09    |
| NYH ULSD  | 269.46 | 285.83   | 329.1     |
| USGC 3%   | 57.38  | 60.88    | 59.63     |