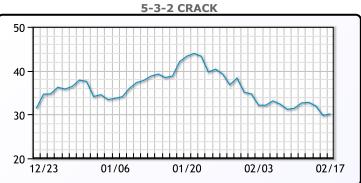

e at \$77.52. Brent traded down \$.96 or -1.1  | 13% to      |
| close at \$84.18.                                            |             |

# **Crude & Product Markets**



## CRUDE

|     | Last  | Week Ago | Month Ago |
|-----|-------|----------|-----------|
| ANS | 79.04 | 82.47    | 81.93     |
| BLS | 80.34 | 83.82    | 82.43     |
| LLS | 80.24 | 83.52    | 83.08     |
| Mid | 78.79 | 81.97    | 81.48     |
| WTI | 76.34 | 79.72    | 80.18     |





## PRODUCTS

|           | Last   | Week Ago | Month Ago |
|-----------|--------|----------|-----------|
| Gulf RBOB | 232.82 | 246.62   | 253.01    |
| Gulf ULSD | 264.96 | 278.83   | 320.1     |
| NYH RBOB  | 236.44 | 247.12   | 254.09    |
| NYH ULSD  | 269.46 | 285.83   | 329.1     |
| USGC 3%   | 57.38  | 60.88    | 59.63     |



# This report has been prepared by PFL Petroleum Limited personnel for your information only and the views expressed are intended to provide market commentary and are not recommendations. This report is not an offer to sell or a solicitation of any offer to buy any security. The information contained herein has been compiled by PFL from sources believed to be reliable, but no representation or warranty, express or implied, is made by PFL Petroleum Limited, its affiliates or any other person as to its accuracy, completeness or correctness. Copyright 2017 PFL Petroleum Limited. All Rights Reserved





| MB               |        |          |           |  |  |
|------------------|--------|----------|-----------|--|--|
|                  | Last   | Week Ago | Month Ago |  |  |
| Butane