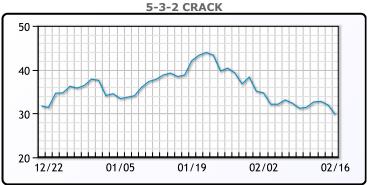

## **PRODUCTS**

|           | Last   | Week Ago | Month Ago |
|-----------|--------|----------|-----------|
| Gulf RBOB | 235.93 | 240.62   | 250.03    |
| Gulf ULSD | 274.33 | 274.54   | 321.59    |
| NYH RBOB  | 239.18 | 242      | 252.78    |
| NYH ULSD  | 279.45 | 281.42   | 330.59    |
| USGC 3%   | 59.38  | 58.88    | 58.13     |