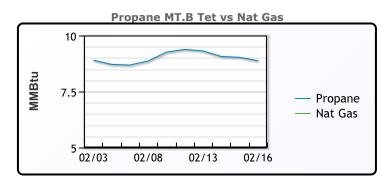

#### MB

|                  | Last   | Week Ago | Month Ago |
|------------------|--------|----------|-----------|
| Butane           | 121    | 133.5    | 109       |
| IsoButane        | 122    | 133.5    | 112.5     |
| Natural Gasoline | 168.88 | 169      | 174       |
| Propane          | 81.25  | 85.875   | 82        |

#### **MB NON**

|                  | Last   | Week Ago | Month Ago |
|------------------|--------|----------|-----------|
| Butane           | 121    | 133.5    | 109       |
| IsoButane        | 122    | 133.5    | 112.5     |
| Natural Gasoline | 166.75 | 167      | 173.75    |
| Propane          | 82.25  | 86       | 82.38     |

#### **CONWAY**

|                  | Last | Week Ago | Month Ago |
|------------------|------|----------|-----------|
| Butane           | 118  | 129.5    | 111       |
| IsoButane        | 134  | 145      | 140       |
| Natural Gasoline | 170  | 172      | 174       |
| Propane          | 79   | 81.5     | 80.5      |