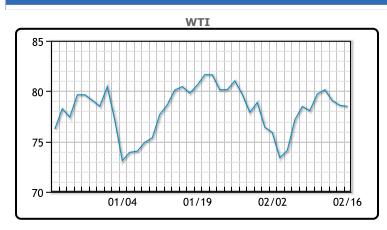

# Market Commentary Oil prices were lower today trading in a narrow range as the dollar briefly climbed to a six week peak. US jobs data also suggested that the jobs market remained robust. "Oil prices are very choppy at the moment, with traders having a lot to take in," OANDA analyst Craig Erlam said in a note, pointing to Russia's 500,000 barrel-per-day cut to oil production in March, a strong Chinese economic recovery and an uncertain global economic outlook. Federal Reserve Bank of Cleveland President Loretta Mester said the central bank could become more aggressive with rate rises if inflation surprises to the upside. WTI traded down \$.10 to close at \$78.49. Brent traded down \$.24 to close at \$85.14.

## **CRUDE**

|     | Last  | Week Ago | Month Ago |
|-----|-------|----------|-----------|
| ANS | 81.19 | 81.06    | 81.61     |
| BLS | 82.49 | 81.91    | 82.11     |
| LLS | 81.89 | 81.86    | 82.76     |
| Mid | 80.89 | 80.21    | 80.81     |
| WTI | 78.49 | 78.06    | 79.86     |