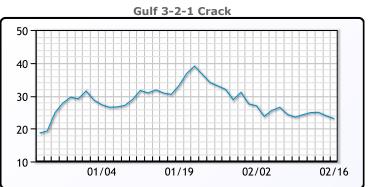

## **PRODUCTS**

|           | Last   | Week Ago | Month Ago |
|-----------|--------|----------|-----------|
| Gulf RBOB | 235.93 | 240.62   | 250.03    |
| Gulf ULSD | 274.33 | 274.54   | 321.59    |
| NYH RBOB  | 239.18 | 242      | 252.78    |
| NYH ULSD  | 279.45 | 281.42   | 330.59    |
| USGC 3%   | 59.38  | 58.88    | 58.13     |