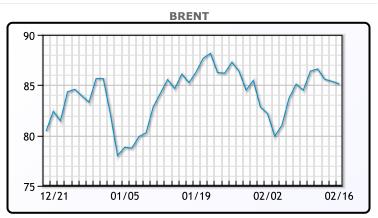

# Market Commentary Oil prices were lower today trading in a narrow range as the dollar briefly climbed to a six week peak. US jobs data also suggested that the jobs market remained robust. "Oil prices are very choppy at the moment, with traders having a lot to take in," OANDA analyst Craig Erlam said in a note, pointing to Russia's 500,000 barrel-per-day cut to oil production in March, a strong Chinese economic recovery and an uncertain global economic outlook. Federal Reserve Bank of Cleveland President Loretta Mester said the central bank could become more aggressive with rate rises if inflation surprises to the upside. WTI traded down \$.10 to close at \$78.49. Brent traded down \$.24 to close at \$85.14.

## **CRUDE**

|     | Last  | Week Ago | Month Ago |
|-----|-------|----------|-----------|
| ANS | 81.19 | 81.06    | 81.61     |
| BLS | 82.49 | 81.91    | 82.11     |
| LLS | 81.89 | 81.86    | 82.76     |
| Mid | 80.89 | 80.21    | 80.81     |
| WTI | 78.49 | 78.06    | 79.86     |