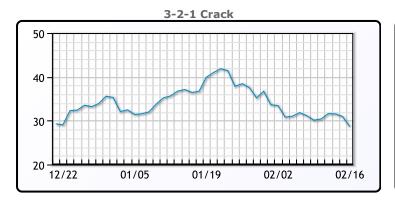

## **PRODUCTS**

|           | Last   | Week Ago | Month Ago |
|-----------|--------|----------|-----------|
| Gulf RBOB | 235.93 | 240.62   | 250.03    |
| Gulf ULSD | 274.33 | 274.54   | 321.59    |
| NYH RBOB  | 239.18 | 242      | 252.78    |
| NYH ULSD  | 279.45 | 281.42   | 330.59    |
| USGC 3%   | 59.38  | 58.88    | 58.13     |