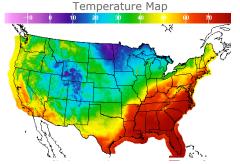

# **Weather Data**

| City         | HIGH °F | LOW °F |
|--------------|---------|--------|
| Calgary      | 43      | 15     |
| Conway       | 3       | -15    |
| Cushing      | 38      | 27     |
| Denver       | 29      | 13     |
| Houston      | 70      | 48     |
| Mont Belvieu | 67      | 46     |
| Sarnia       | 39      | 28     |
| Williston    | 25      | 0      |