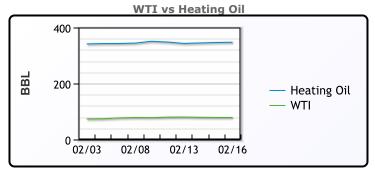

## **CRUDE**

|     | Last  | Week Ago | Month Ago |
|-----|-------|----------|-----------|
| ANS | 81.19 | 81.06    | 81.61     |
| BLS | 82.49 | 81.91    | 82.11     |
| LLS | 81.89 | 81.86    | 82.76     |
| Mid | 80.89 | 80.21    | 80.81     |
| WTI | 78.49 | 78.06    | 79.86     |

## **PRODUCTS**

|           | Last   | Week Ago | Month Ago |
|-----------|--------|----------|-----------|
| Gulf RBOB | 235.93 | 240.62   | 250.03    |
| Gulf ULSD | 274.33 | 274.54   | 321.59    |
| NYH RBOB  | 239.18 | 242      | 252.78    |
| NYH ULSD  | 279.45 | 281.42   | 330.59    |
| USGC 3%   | 59.38  | 58.88    | 58.13     |