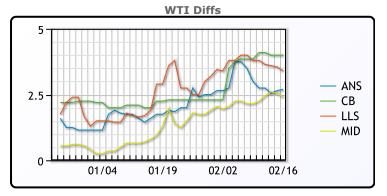

## **CRUDE**

|     | Last  | Week Ago | Month Ago |
|-----|-------|----------|-----------|
| ANS | 81.19 | 81.06    | 81.61     |
| BLS | 82.49 | 81.91    | 82.11     |
| LLS | 81.89 | 81.86    | 82.76     |
| Mid | 80.89 | 80.21    | 80.81     |
| WTI | 78.49 | 78.06    | 79.86     |