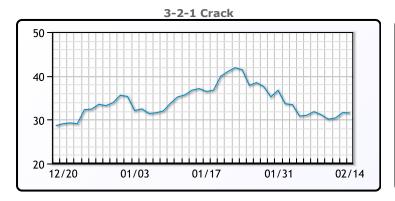

# **Crude & Product Markets**

## **CRUDE**

|     | Last  | Week Ago | Month Ago |
|-----|-------|----------|-----------|
| ANS | 81.61 | 80.89    | 81.61     |
| BLS | 83.06 | 80.99    | 82.11     |
| LLS | 82.66 | 81.14    | 82.76     |
| Mid | 81.66 | 79.39    | 80.81     |
| WTI | 79.06 | 77.14    | 79.86     |

## **PRODUCTS**

|           | Last   | Week Ago | Month Ago |
|-----------|--------|----------|-----------|
| Gulf RBOB | 242.35 | 242.43   | 250.03    |
| Gulf ULSD | 286.01 | 283.69   | 321.59    |
| NYH RBOB  | 244.85 | 243.18   | 252.78    |
| NYH ULSD  | 292.89 | 291.19   | 330.59    |
| USGC 3%   | 59.63  | 57.63    | 58.13     |