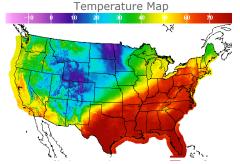

# **Weather Data**

| City         | HIGH °F | LOW °F |
|--------------|---------|--------|
| Calgary      | 31      | 12     |
| Conway       | 6       | -4     |
| Cushing      | 58      | 40     |
| Denver       | 24      | 13     |
| Houston      | 76      | 62     |
| Mont Belvieu | 71      | 60     |
| Sarnia       | 54      | 39     |
| Williston    | 21      | -4     |
|              |         |        |