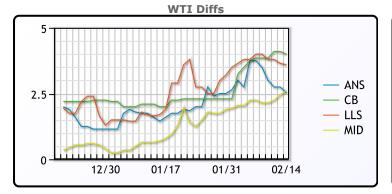

## **CRUDE**

|     | Last  | Week Ago | Month Ago |
|-----|-------|----------|-----------|
| ANS | 81.61 | 80.89    | 81.61     |
| BLS | 83.06 | 80.99    | 82.11     |
| LLS | 82.66 | 81.14    | 82.76     |
| Mid | 81.66 | 79.39    | 80.81     |
| WTI | 79.06 | 77.14    | 79.86     |