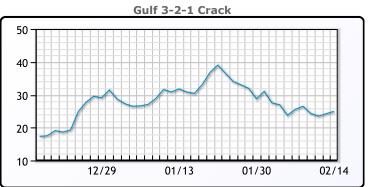

# **Crude & Product Markets**

## **CRUDE**

|     | Last  | Week Ago | Month Ago |
|-----|-------|----------|-----------|
| ANS | 81.61 | 80.89    | 81.61     |
| BLS | 83.06 | 80.99    | 82.11     |
| LLS | 82.66 | 81.14    | 82.76     |
| Mid | 81.66 | 79.39    | 80.81     |
| WTI | 79.06 | 77.14    | 79.86     |

## **PRODUCTS**

|           | Last   | Week Ago | Month Ago |
|-----------|--------|----------|-----------|
| Gulf RBOB | 242.35 | 242.43   | 250.03    |
| Gulf ULSD | 286.01 | 283.69   | 321.59    |
| NYH RBOB  | 244.85 | 243.18   | 252.78    |
| NYH ULSD  | 292.89 | 291.19   | 330.59    |
| USGC 3%   | 59.63  | 57.63    | 58.13     |