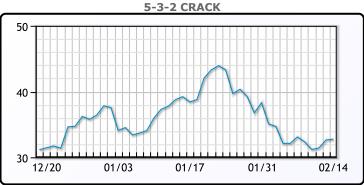

trained production from OPEC+. WTI traded down \$.47 or -.6% to close at \$78.59. Brent traded down \$.20 or .2% to close at \$85.38.

# **Crude & Product Markets**





## **CRUDE**

|     | Last  | Week Ago | Month Ago |
|-----|-------|----------|-----------|
| ANS | 81.61 | 80.89    | 81.61     |
| BLS | 83.06 | 80.99    | 82.11     |
| LLS | 82.66 | 81.14    | 82.76     |
| Mid | 81.66 | 79.39    | 80.81     |
| WTI | 79.06 | 77.14    | 79.86     |

## **PRODUCTS**

|           | Last   | Week Ago | Month Ago |
|-----------|--------|----------|-----------|
| Gulf RBOB | 242.35 | 242.43   | 250.03    |
| Gulf ULSD | 286.01 | 283.69   | 321.59    |
| NYH RBOB  | 244.85 | 243.18   | 252.78    |
| NYH ULSD  | 292.89 | 291.19   | 330.59    |
| USGC 3%   | 59.63  | 57.63    | 58.13     |









#### NGLs

#### MB

|                  | Last   | Week Ago | Month Ago |
|------------------|--------|----------|-----------|
| Butane           | 118    | 120.25   | 109       |
| IsoButane        | 119    | 121.25   | 112.5     |
| Natural Gasoline | 172    | 167.25   | 174       |
| Propane          | 82.625 | 81.125   | 82        |

#### **MB NON**

|                  | Last   | Week Ago | Month Ago |
|------------------|--------|----------|-----------|
| Butane           | 118    | 120.25   | 109       |
| IsoButane        | 119    | 121.25   | 112.5     |
| Natural Gasoline | 168.25 | 165      | 173.75    |
| Propane          | 83.25  | 82.25    | 82.38     |

#### **CONWAY**

|                  | Last   | Week Ago | Month Ago |
|------------------|--------|----------|---------