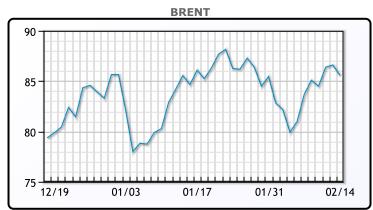

Market Commentary

Oil prices were lower today after a much higher than expected build in US crude inventories but forecasts of higher demand helped support prices. "Crude prices are under pressure as the dollar rallies following impressive economic data that paves the way for more Fed tightening," said Edward Moya, senior market analyst at data and analytics firm OANDA. Crude stockpiles jumped by 16.3MM/bbls last week to 471.4MM/bbls, the highest level since June 2021. Retuers was only forecasting a 1.2MM/bbl increase. The IEA raised its forecast for 2023 oil demand growth and said there could be a supply deficit in the second half due to restrained production from OPEC+. WTI traded down \$.47 or -.6% to close at \$78.59. Brent traded down \$.20 or .2% to close at \$85.38.

## **CRUDE**

|     | Last  | Week Ago | Month Ago |
|-----|-------|----------|-----------|
| ANS | 81.61 | 80.89    | 81.61     |
| BLS | 83.06 | 80.99    | 82.11     |
| LLS | 82.66 | 81.14    | 82.76     |
| Mid | 81.66 | 79.39    | 80.81     |
| WTI | 79.06 | 77.14    | 79.86     |