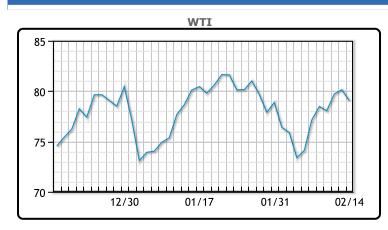

Market Commentary

Oil prices were lower today after a much higher than expected build in US crude inventories but forecasts of higher demand helped support prices. "Crude prices are under pressure as the dollar rallies following impressive economic data that paves the way for more Fed tightening," said Edward Moya, senior market analyst at data and analytics firm OANDA. Crude stockpiles jumped by 16.3MM/bbls last week to 471.4MM/bbls, the highest level since June 2021. Retuers was only forecasting a 1.2MM/bbl increase. The IEA raised its forecast for 2023 oil demand growth and said there could be a supply deficit in the second half due to restrained production from OPEC+. WTI traded down \$.47 or -.6% to close at \$78.59. Brent traded down \$.20 or .2% to close at \$85.38.

## **CRUDE**

|     | Last  | Week Ago | Month Ago |
|-----|-------|----------|-----------|
| ANS | 81.61 | 80.89    | 81.61     |
| BLS | 83.06 | 80.99    | 82.11     |
| LLS | 82.66 | 81.14    | 82.76     |
| Mid | 81.66 | 79.39    | 80.81     |
| WTI | 79.06 | 77.14    | 79.86     |