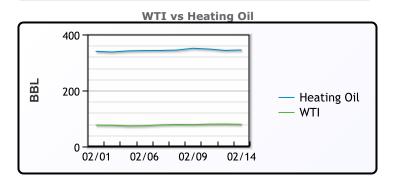

# **Crude & Product Markets**

## **CRUDE**

|     | Last  | Week Ago | Month Ago |
|-----|-------|----------|-----------|
| ANS | 81.61 | 80.89    | 81.61     |
| BLS | 83.06 | 80.99    | 82.11     |
| LLS | 82.66 | 81.14    | 82.76     |
| Mid | 81.66 | 79.39    | 80.81     |
| WTI | 79.06 | 77.14    | 79.86     |

## **PRODUCTS**

|           | Last   | Week Ago | Month Ago |
|-----------|--------|----------|-----------|
| Gulf RBOB | 242.35 | 242.43   | 250.03    |
| Gulf ULSD | 286.01 | 283.69   | 321.59    |
| NYH RBOB  | 244.85 | 243.18   | 252.78    |
| NYH ULSD  | 292.89 | 291.19   | 330.59    |
| USGC 3%   | 59.63  | 57.63    | 58.13     |