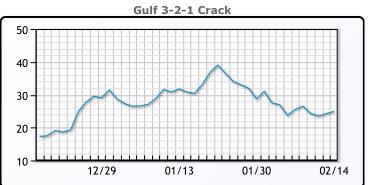

#### **Crude & Product Markets**

#### **CRUDE**

|     | Last  | Week Ago | Month Ago |
|-----|-------|----------|-----------|
| ANS | 81.61 | 80.89    | 81.61     |
| BLS | 83.06 | 80.99    | 82.11     |
| LLS | 82.66 | 81.14    | 82.76     |
| Mid | 81.66 | 79.39    | 80.81     |
| WTI | 79.06 | 77.14    | 79.86     |

#### **PRODUCTS**

|           | Last   | Week Ago | Month Ago |
|-----------|--------|----------|-----------|
| Gulf RBOB | 242.35 | 242.43   | 250.03    |
| Gulf ULSD | 286.01 | 283.69   | 321.59    |
| NYH RBOB  | 244.85 | 243.18   | 252.78    |
| NYH ULSD  | 292.89 | 291.19   | 330.59    |
| USGC 3%   | 59.63  | 57.63    | 58.13     |