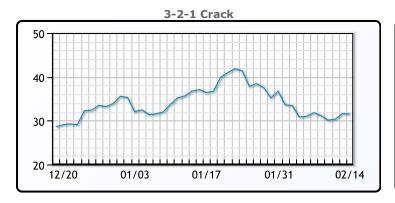

#### **Crude & Product Markets**

#### **CRUDE**

|     | Last  | Week Ago | Month Ago |
|-----|-------|----------|-----------|
| ANS | 81.61 | 80.89    | 81.61     |
| BLS | 83.06 | 80.99    | 82.11     |
| LLS | 82.66 | 81.14    | 82.76     |
| Mid | 81.66 | 79.39    | 80.81     |
| WTI | 79.06 | 77.14    | 79.86     |

#### **PRODUCTS**

|           | Last   | Week Ago | Month Ago |
|-----------|--------|----------|-----------|
| Gulf RBOB | 242.35 | 242.43   | 250.03    |
| Gulf ULSD | 286.01 | 283.69   | 321.59    |
| NYH RBOB  | 244.85 | 243.18   | 252.78    |
| NYH ULSD  | 292.89 | 291.19   | 330.59    |
| USGC 3%   | 59.63  | 57.63    | 58.13     |