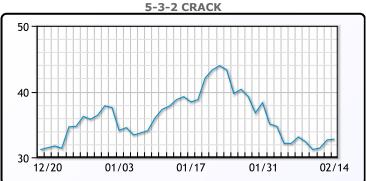

. WTI fell \$1.08 or -1.4% to close at \$79.06. Brent traded down \$1.03 or -1.2% to close at \$85.58.

**Market Commentary** 

#### **Crude & Product Markets**





#### **CRUDE**

|     | Last  | Week Ago | Month Ago |
|-----|-------|----------|-----------|
| ANS | 81.61 | 80.89    | 81.61     |
| BLS | 83.06 | 80.99    | 82.11     |
| LLS | 82.66 | 81.14    | 82.76     |
| Mid | 81.66 | 79.39    | 80.81     |
| WTI | 79.06 | 77.14    | 79.86     |

#### **PRODUCTS**

|           | Last   | Week Ago | Month Ago |
|-----------|--------|----------|-----------|
| Gulf RBOB | 242.35 | 242.43   | 250.03    |
| Gulf ULSD | 286.01 | 283.69   | 321.59    |
| NYH RBOB  | 244.85 | 243.18   | 252.78    |
| NYH ULSD  | 292.89 | 291.19   | 330.59    |
| USGC 3%   | 59.63  | 57.63    | 58.13     |









#### NGLs

#### MB

|                  | Last   | Week Ago | Month Ago |
|------------------|--------|----------|-----------|
| Butane           | 118    | 120.25   | 109       |
| IsoButane        | 119    | 121.25   | 112.5     |
| Natural Gasoline | 172    | 167.25   | 174       |
| Propane          | 82.625 | 81.125   | 82        |

#### **MB NON**

|                  | Last   | Week Ago | Month Ago |
|------------------|--------|----------|-----------|
| Butane           | 118    | 120.25   | 109       |
| IsoButane        | 119    | 121.25   | 112.5     |
| Natural Gasoline | 168.25 | 165      | 173.75    |
| Propane          | 83.25  | 82.25    | 82.38     |

#### **CONWAY**

|                  | Last   | Week Ago | Month Ago |
|------------------|--------|----------|---------