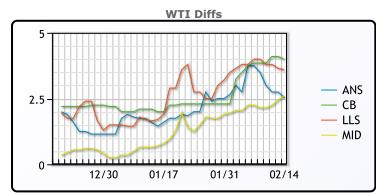

#### **CRUDE**

|     | Last  | Week Ago | Month Ago |
|-----|-------|----------|-----------|
| ANS | 81.61 | 80.89    | 81.61     |
| BLS | 83.06 | 80.99    | 82.11     |
| LLS | 82.66 | 81.14    | 82.76     |
| Mid | 81.66 | 79.39    | 80.81     |
| WTI | 79.06 | 77.14    | 79.86     |