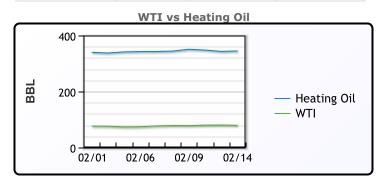

#### **Crude & Product Markets**

#### **CRUDE**

|     | Last  | Week Ago | Month Ago |
|-----|-------|----------|-----------|
| ANS | 81.61 | 80.89    | 81.61     |
| BLS | 83.06 | 80.99    | 82.11     |
| LLS | 82.66 | 81.14    | 82.76     |
| Mid | 81.66 | 79.39    | 80.81     |
| WTI | 79.06 | 77.14    | 79.86     |

#### **PRODUCTS**

|           | Last   | Week Ago | Month Ago |
|-----------|--------|----------|-----------|
| Gulf RBOB | 242.35 | 242.43   | 250.03    |
| Gulf ULSD | 286.01 | 283.69   | 321.59    |
| NYH RBOB  | 244.85 | 243.18   | 252.78    |
| NYH ULSD  | 292.89 | 291.19   | 330.59    |
| USGC 3%   | 59.63  | 57.63    | 58.13     |