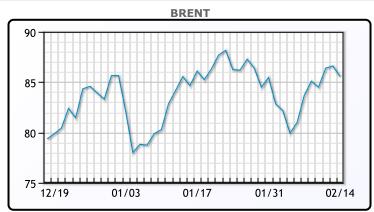

## Oil prices were lower today as the Biden administration decided yet again to release more oil from the SPR. The SPR is already at the lowest level since 1983 and the administration is saying they will sell another 26MM/bbls based on a previous obligation. US CPI data was released today which showed a 6.4% annualized inflation rate, the lowest since late 2021 but still a very high number. The data could moderate the Federal Reserve's approach to interest rates. "Interest rates are now at a point where every 25 basis points matter and could be the difference between a soft landing and a recession," OANDA analyst Craig Erlam said in a note. WTI fell \$1.08 or -1.4% to close at \$79.06. Brent traded down \$1.03 or -1.2% to close at \$85.58.

#### **CRUDE**

|     | Last  | Week Ago | Month Ago |
|-----|-------|----------|-----------|
| ANS | 81.61 | 80.89    | 81.61     |
| BLS | 83.06 | 80.99    | 82.11     |
| LLS | 82.66 | 81.14    | 82.76     |
| Mid | 81.66 | 79.39    | 80.81     |
| WTI | 79.06 | 77.14    | 79.86     |