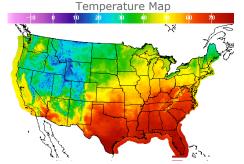

#### **Weather Data**

| City         | HIGH °F | LOW °F |
|--------------|---------|--------|
| Calgary      | 27      | 14     |
| Conway       | 32      | 6      |
| Cushing      | 63      | 48     |
| Denver       | 46      | 26     |
| Houston      | 77      | 64     |
| Mont Belvieu | 73      | 61     |
| Sarnia       | 46      | 32     |
| Williston    | 30      | 2      |