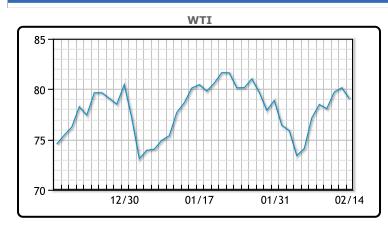

## Oil prices were lower today as the Biden administration decided yet again to release more oil from the SPR. The SPR is already at the lowest level since 1983 and the administration is saying they will sell another 26MM/bbls based on a previous obligation. US CPI data was released today which showed a 6.4% annualized inflation rate, the lowest since late 2021 but still a very high number. The data could moderate the Federal Reserve's approach to interest rates. "Interest rates are now at a point where every 25 basis points matter and could be the difference between a soft landing and a recession," OANDA analyst Craig Erlam said in a note. WTI fell \$1.08 or -1.4% to close at \$79.06. Brent traded down \$1.03 or -1.2% to close at \$85.58.

#### **CRUDE**

|     | Last  | Week Ago | Month Ago |
|-----|-------|----------|-----------|
| ANS | 81.61 | 80.89    | 81.61     |
| BLS | 83.06 | 80.99    | 82.11     |
| LLS | 82.66 | 81.14    | 82.76     |
| Mid | 81.66 | 79.39    | 80.81     |
| WTI | 79.06 | 77.14    | 79.86     |