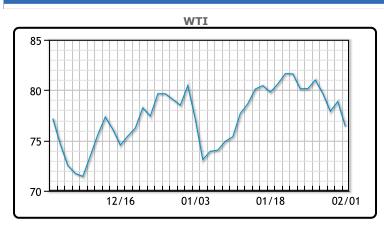

# Market Commentary hard today after EIA data sh

Oil prices were hit hard today after EIA data showed big builds in crude inventories. Crude stocks had a build of 4.1MM/bbls, vs an expected build of 376K/bbls. Gasoline and distillate stocks had a build of 2.57MM/bbls and 2.32MM/bbls respectively. Overall it was a bearish report as crude and fuel inventories touched their highest levels since 2021. "The market is reacting to the report that indicates there isn't demand for crude oil or fuels," said John Kilduff, partner at Again Capital LLC in New York. The Fed today hikes interest rates by 25bps (as expected) but left the door open for another hike in March. WTI traded down \$2.46 or -3.1% to close at \$76.41. Brent traded down \$2.62 or -3.1% to close at \$82.84.

## CRUDE

|     | Last  | Week Ago | Month Ago |
|-----|-------|----------|-----------|
| ANS | 79.06 | 82.25    | 81.41     |
| BLS | 78.71 | 82.15    | 82.46     |
| LLS | 79.91 | 82.35    | 81.76     |
| Mid | 78.36 | 81.6     | 80.51     |
| WTI | 76.41 | 79.85    | 80.26     |