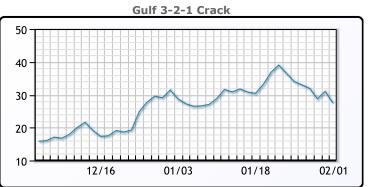

## **PRODUCTS**

|           | Last   | Week Ago | Month Ago |
|-----------|--------|----------|-----------|
| Gulf RBOB | 239.63 | 258.28   | 243.83    |
| Gulf ULSD | 290.23 | 325.98   | 335.5     |
| NYH RBOB  | 243.63 | 258.84   | 247.46    |
| NYH ULSD  | 297.73 | 337.13   | 336.72    |
| USGC 3%   | 55.38  | 58.88    | 59.88     |