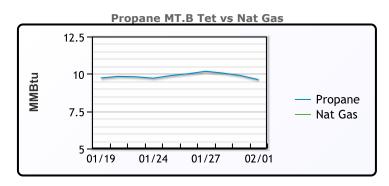

#### MB

|                  | Last   | Week Ago | Month Ago |
|------------------|--------|----------|-----------|
| Butane           | 117.5  | 117.25   | 101.5     |
| IsoButane        | 118.13 | 117      | 99.75     |
| Natural Gasoline | 167.5  | 177      | 151       |
| Propane          | 84.38  | 91.63    | 70.75     |