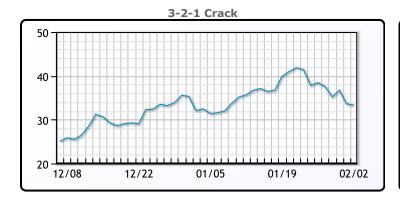

## **PRODUCTS**

|           | Last   | Week Ago | Month Ago |
|-----------|--------|----------|-----------|
| Gulf RBOB | 239.63 | 258.28   | 243.83    |
| Gulf ULSD | 290.23 | 325.98   | 335.5     |
| NYH RBOB  | 243.63 | 258.84   | 247.46    |
| NYH ULSD  | 297.73 | 337.13   | 336.72    |
| USGC 3%   | 55.38  | 58.88    | 59.88     |