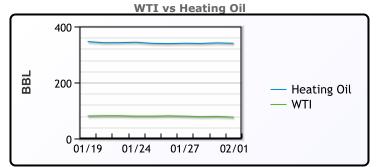

## CRUDE

|     | Last  | Week Ago | Month Ago |
|-----|-------|----------|-----------|
| ANS | 79.06 | 82.25    | 81.41     |
| BLS | 78.71 | 82.15    | 82.46     |
| LLS | 79.91 | 82.35    | 81.76     |
| Mid | 78.36 | 81.6     | 80.51     |
| WTI | 76.41 | 79.85    | 80.26     |

## **PRODUCTS**

|           | Last   | Week Ago | Month Ago |
|-----------|--------|----------|-----------|
| Gulf RBOB | 239.63 | 258.28   | 243.83    |
| Gulf ULSD | 290.23 | 325.98   | 335.5     |
| NYH RBOB  | 243.63 | 258.84   | 247.46    |
| NYH ULSD  | 297.73 | 337.13   | 336.72    |
| USGC 3%   | 55.38  | 58.88    | 59.88     |