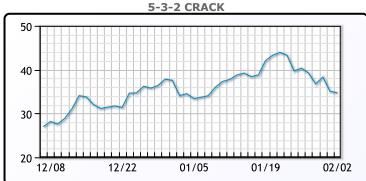

en for another hike in March. WTI traded down \$2.46 or -3.1% to close at \$76.41. Brent traded down \$2.62 or -3.1% to close at \$82.84.

# **Crude & Product Markets**





## CRUDE

|     | Last  | Week Ago | Month Ago |
|-----|-------|----------|-----------|
| ANS | 79.06 | 82.25    | 81.41     |
| BLS | 78.71 | 82.15    | 82.46     |
| LLS | 79.91 | 82.35    | 81.76     |
| Mid | 78.36 | 81.6     | 80.51     |
| WTI | 76.41 | 79.85    | 80.26     |

## **PRODUCTS**

|           | Last   | Week Ago | Month Ago |
|-----------|--------|----------|-----------|
| Gulf RBOB | 239.63 | 258.28   | 243.83    |
| Gulf ULSD | 290.23 | 325.98   | 335.5     |
| NYH RBOB  | 243.63 | 258.84   | 247.46    |
| NYH ULSD  | 297.73 | 337.13   | 336.72    |
| USGC 3%   | 55.38  | 58.88    | 59.88     |









#### NGLs

#### MB

|                  | Last   | Week Ago | Month Ago |
|------------------|--------|----------|-----------|
| Butane           | 117.5  | 117.25   | 101.5     |
| IsoButane        | 118.13 | 117      | 99.75     |
| Natural Gasoline | 167.5  | 177      | 151       |
| Propane          | 84.38  | 91.63    | 70.75     |

#### **MB NON**

|                  | Last   | Week Ago | Month Ago |
|------------------|--------|----------|-----------|
| Butane           | 116.5  | 116.25   | 101.5     |
| IsoButane        | 118.13 | 117      | 99.75     |
| Natural Gasoline | 166.5  | 176.5    | 151       |
| Propane          | 85.06  | 91.88    | 70.75     |

#### **CONWAY**

|                  | Last   | Week Ago | Month Ago |
|------------------|--------|----------|---------