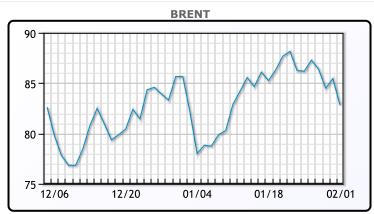

# Market Commentary hard today after EIA data sh

Oil prices were hit hard today after EIA data showed big builds in crude inventories. Crude stocks had a build of 4.1MM/bbls, vs an expected build of 376K/bbls. Gasoline and distillate stocks had a build of 2.57MM/bbls and 2.32MM/bbls respectively. Overall it was a bearish report as crude and fuel inventories touched their highest levels since 2021. "The market is reacting to the report that indicates there isn't demand for crude oil or fuels," said John Kilduff, partner at Again Capital LLC in New York. The Fed today hikes interest rates by 25bps (as expected) but left the door open for another hike in March. WTI traded down \$2.46 or -3.1% to close at \$76.41. Brent traded down \$2.62 or -3.1% to close at \$82.84.

## CRUDE

|     | Last  | Week Ago | Month Ago |
|-----|-------|----------|-----------|
| ANS | 79.06 | 82.25    | 81.41     |
| BLS | 78.71 | 82.15    | 82.46     |
| LLS | 79.91 | 82.35    | 81.76     |
| Mid | 78.36 | 81.6     | 80.51     |
| WTI | 76.41 | 79.85    | 80.26     |