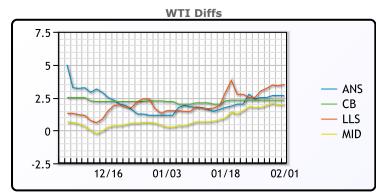

## CRUDE

|     | Last  | Week Ago | Month Ago |
|-----|-------|----------|-----------|
| ANS | 79.06 | 82.25    | 81.41     |
| BLS | 78.71 | 82.15    | 82.46     |
| LLS | 79.91 | 82.35    | 81.76     |
| Mid | 78.36 | 81.6     | 80.51     |
| WTI | 76.41 | 79.85    | 80.26     |