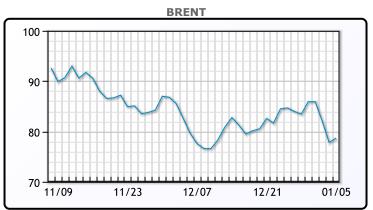

Market Commentary

Oil prices rose today as Chinas borders officially opened to international travelers today without quarantine. The rally was part of a wider boost for risk sentiment supported by both the reopening of the world's biggest crude importer and hopes for less-aggressive increases to U.S. interest rates, with equities rising and the dollar weakening. Meanwhile US households are seeing inflation start to soften but are still expected to curb spending. "The NY Fed data should be supportive for oil prices, as it suggests that inflation is peaking," said Phil Flynn, analyst at Price Futures group. WTI traded up \$.86 or 1.2% to close at \$74.63. Brent traded up \$1.08 or 1.4% to close at \$79.65.

## **CRUDE**

|     | Last  | Week Ago | Month Ago |
|-----|-------|----------|-----------|
| ANS | 76.38 | 81.41    | 73.92     |
| BLS | 76.73 | 82.46    | 73.27     |
| LLS | 76.33 | 81.76    | 71.77     |
| Mid | 75.28 | 80.51    | 71.02     |
| WTI | 74.63 | 80.26    | 71.02     |