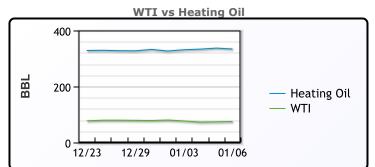

## **CRUDE**

|     | Last  | Week Ago | Month Ago |
|-----|-------|----------|-----------|
| ANS | 76.38 | 81.41    | 73.92     |
| BLS | 76.73 | 82.46    | 73.27     |
| LLS | 76.33 | 81.76    | 71.77     |
| Mid | 75.28 | 80.51    | 71.02     |
| WTI | 74.63 | 80.26    | 71.02     |

## **PRODUCTS**

|           | Last   | Week Ago | Month Ago |
|-----------|--------|----------|-----------|
| Gulf RBOB | 223.79 | 243.83   | 188.86    |
| Gulf ULSD | 304.85 | 335.5    | 261.87    |
| NYH RBOB  | 228.91 | 247.46   | 205.61    |
| NYH ULSD  | 309.6  | 336.72   | 277.87    |
| USGC 3%   | 51.88  | 59.88    | 52.38     |