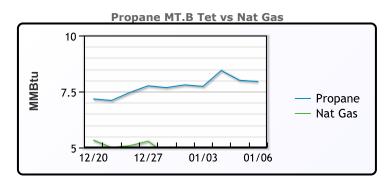

#### MB

|                  | Last   | Week Ago | Month Ago |
|------------------|--------|----------|-----------|
| Butane           | 104.25 | 105.5    | 86.25     |
| IsoButane        | 108.25 | 108.5    | 90.25     |
| Natural Gasoline | 153.5  | 151      | 133.25    |
| Propane          | 75.625 | 76.5     | 67.5      |

#### **MB NON**

|                  | Last   | Week Ago | Month Ago |
|------------------|--------|----------|-----------|
| Butane           | 104.25 | 105.5    | 86.25     |
| IsoButane        | 108.25 | 108.5    | 90.25     |
| Natural Gasoline | 153.25 | 160      | 131       |
| Propane          | 75.63  | 70.75    | 67        |

#### **CONWAY**

|                  | Last  | Week Ago | Month Ago |
|------------------|-------|----------|-----------|
| Butane           | 104   | 102.25   | 87        |
| IsoButane        | 135   | 140      | 108       |
| Natural Gasoline | 153   | 161      | 139       |
| Propane          | 74.75 | 78       | 69.25     |