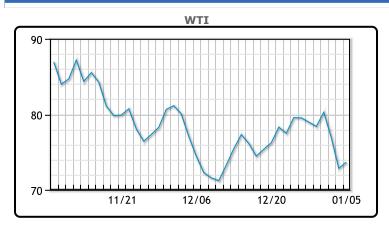

Market Commentary

Oil prices rose today as Chinas borders officially opened to international travelers today without quarantine. The rally was part of a wider boost for risk sentiment supported by both the reopening of the world's biggest crude importer and hopes for less-aggressive increases to U.S. interest rates, with equities rising and the dollar weakening. Meanwhile US households are seeing inflation start to soften but are still expected to curb spending. "The NY Fed data should be supportive for oil prices, as it suggests that inflation is peaking," said Phil Flynn, analyst at Price Futures group. WTI traded up \$.86 or 1.2% to close at \$74.63. Brent traded up \$1.08 or 1.4% to close at \$79.65.

## **CRUDE**

|     | Last  | Week Ago | Month Ago |
|-----|-------|----------|-----------|
| ANS | 76.38 | 81.41    | 73.92     |
| BLS | 76.73 | 82.46    | 73.27     |
| LLS | 76.33 | 81.76    | 71.77     |
| Mid | 75.28 | 80.51    | 71.02     |
| WTI | 74.63 | 80.26    | 71.02     |