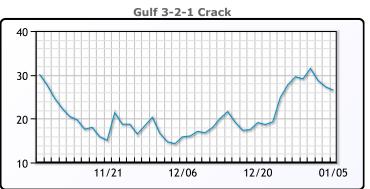

## **PRODUCTS**

|           | Last   | Week Ago | Month Ago |
|-----------|--------|----------|-----------|
| Gulf RBOB | 223.79 | 243.83   | 188.86    |
| Gulf ULSD | 304.85 | 335.5    | 261.87    |
| NYH RBOB  | 228.91 | 247.46   | 205.61    |
| NYH ULSD  | 309.6  | 336.72   | 277.87    |
| USGC 3%   | 51.88  | 59.88    | 52.38     |