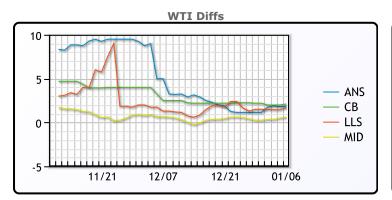

## **CRUDE**

|     | Last  | Week Ago | Month Ago |
|-----|-------|----------|-----------|
| ANS | 76.38 | 81.41    | 73.92     |
| BLS | 76.73 | 82.46    | 73.27     |
| LLS | 76.33 | 81.76    | 71.77     |
| Mid | 75.28 | 80.51    | 71.02     |
| WTI | 74.63 | 80.26    | 71.02     |