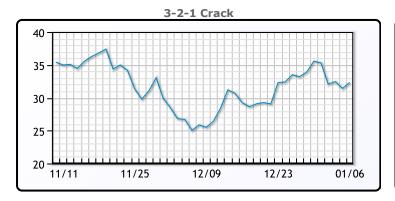

## **PRODUCTS**

|           | Last   | Week Ago | Month Ago |
|-----------|--------|----------|-----------|
| Gulf RBOB | 223.79 | 243.83   | 188.86    |
| Gulf ULSD | 304.85 | 335.5    | 261.87    |
| NYH RBOB  | 228.91 | 247.46   | 205.61    |
| NYH ULSD  | 309.6  | 336.72   | 277.87    |
| USGC 3%   | 51.88  | 59.88    | 52.38     |