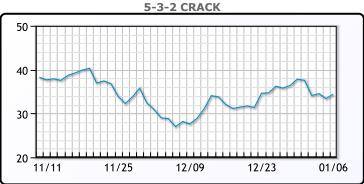

analyst at Price Futures group. WTI traded up \$.86 or 1.2% to close at \$74.63. Brent traded up \$1.08 or 1.4% to close at \$79.65.

## **Crude & Product Markets**





## **CRUDE**

|     | Last  | Week Ago | Month Ago |
|-----|-------|----------|-----------|
| ANS | 76.38 | 81.41    | 73.92     |
| BLS | 76.73 | 82.46    | 73.27     |
| LLS | 76.33 | 81.76    | 71.77     |
| Mid | 75.28 | 80.51    | 71.02     |
| WTI | 74.63 | 80.26    | 71.02     |

## **PRODUCTS**

|           | Last   | Week Ago | Month Ago |
|-----------|--------|----------|-----------|
| Gulf RBOB | 223.79 | 243.83   | 188.86    |
| Gulf ULSD | 304.85 | 335.5    | 261.87    |
| NYH RBOB  | 228.91 | 247.46   | 205.61    |
| NYH ULSD  | 309.6  | 336.72   | 277.87    |
| USGC 3%   | 51.88  | 59.88    | 52.38     |









#### **NGLs**

#### MB

|                  | Last   | Week Ago | Month Ago |
|------------------|--------|----------|-----------|
| Butane           | 104.25 | 105.5    | 86.25     |
| IsoButane        | 108.25 | 108.5    | 90.25     |
| Natural Gasoline | 153.5  | 151      | 133.25    |
| Propane          | 75.625 | 76.5     | 67.5      |

#### **MB NON**

|                  | Last   | Week Ago | Month Ago |
|------------------|--------|----------|-----------|
| Butane           | 104.25 | 105.5    | 86.25     |
| IsoButane        | 108.25 | 108.5    | 90.25     |
| Natural Gasoline | 153.25 | 160      | 131       |
| Propane          | 75.63  | 70.75    | 67        |

#### **CONWAY**

|                  | Last  | Week Ago | Month Ago |
|------------------|-------|----------|-------