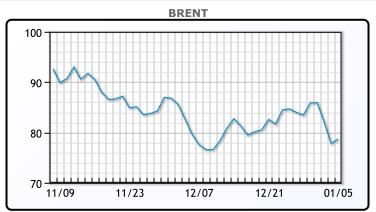

Oil prices were mostly flat for the day with not much market moving news. Prices are ending the week much lower as the market looks to balance recession fears with some bullish demand fundamentals and a weaker USD. US services industry activity also contracted for the first time in 2 ½ years according to the ISM. Yet the jobs report showed the US economy added jobs at a solid clip in December, giving the Fed some cover to continue more hawkish policy moves. "The oil market might be regaining some composure following the bloodbath earlier this week, but the upside potential remains limited, at least in the near term. The economic outlook is clouded," PVM analyst Stephen Brennock said. WTI traded up \$.10 or .1% to close at \$73.77. Brent traded down \$.12 or -.2% to close at \$78.57.

# **CRUDE**

|     | Last  | Week Ago | Month Ago |
|-----|-------|----------|-----------|
| ANS | 76.67 | 81.41    | 77.5      |
| BLS | 76.92 | 82.46    | 76.75     |
| LLS | 76.52 | 81.76    | 75.55     |
| Mid | 75.42 | 80.51    | 74.85     |
| WTI | 74.82 | 80.26    | 74.25     |