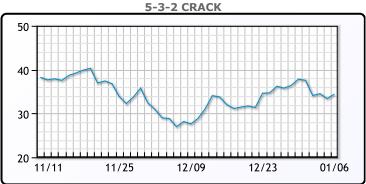

# **PRODUCTS**

|           | Last   | Week Ago | Month Ago |
|-----------|--------|----------|-----------|
| Gulf RBOB | 224.98 | 243.83   | 197.41    |
| Gulf ULSD | 304.36 | 335.5    | 272.05    |
| NYH RBOB  | 229.88 | 247.46   | 215.41    |
| NYH ULSD  | 309.83 | 336.72   | 288.55    |
| USGC 3%   | 51.88  | 59.88    | 51.13     |