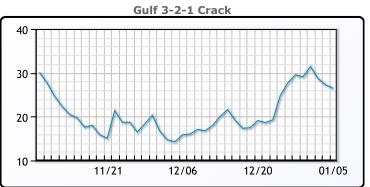

# **Crude & Product Markets**

# **PRODUCTS**

|           | Last   | Week Ago | Month Ago |
|-----------|--------|----------|-----------|
| Gulf RBOB | 224.98 | 243.83   | 197.41    |
| Gulf ULSD | 304.36 | 335.5    | 272.05    |
| NYH RBOB  | 229.88 | 247.46   | 215.41    |
| NYH ULSD  | 309.83 | 336.72   | 288.55    |
| USGC 3%   | 51.88  | 59.88    | 51.13     |