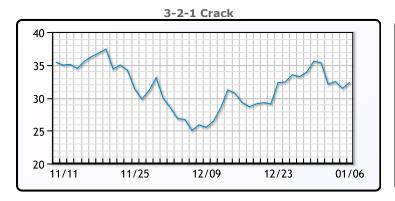

# **Crude & Product Markets**

# **CRUDE**

|     | Last  | Week Ago | Month Ago |
|-----|-------|----------|-----------|
| ANS | 76.67 | 81.41    | 77.5      |
| BLS | 76.92 | 82.46    | 76.75     |
| LLS | 76.52 | 81.76    | 75.55     |
| Mid | 75.42 | 80.51    | 74.85     |
| WTI | 74.82 | 80.26    | 74.25     |

# **PRODUCTS**

|           | Last   | Week Ago | Month Ago |
|-----------|--------|----------|-----------|
| Gulf RBOB | 224.98 | 243.83   | 197.41    |
| Gulf ULSD | 304.36 | 335.5    | 272.05    |
| NYH RBOB  | 229.88 | 247.46   | 215.41    |
| NYH ULSD  | 309.83 | 336.72   | 288.55    |
| USGC 3%   | 51.88  | 59.88    | 51.13     |