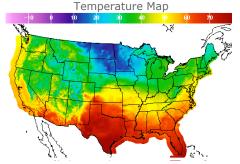

# **Weather Data**

| HIGH °F | LOW °F                                 |
|---------|----------------------------------------|
| 41      | 15                                     |
| 10      | -3                                     |
| 58      | 39                                     |
| 39      | 26                                     |
| 75      | 57                                     |
| 69      | 53                                     |
| 36      | 30                                     |
| 12      | -8                                     |
|         | 41<br>10<br>58<br>39<br>75<br>69<br>36 |