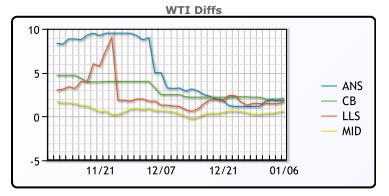

# **CRUDE**

|     | Last  | Week Ago | Month Ago |
|-----|-------|----------|-----------|
| ANS | 76.67 | 81.41    | 77.5      |
| BLS | 76.92 | 82.46    | 76.75     |
| LLS | 76.52 | 81.76    | 75.55     |
| Mid | 75.42 | 80.51    | 74.85     |
| WTI | 74.82 | 80.26    | 74.25     |