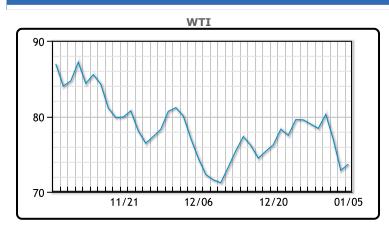

Oil prices were mostly flat for the day with not much market moving news. Prices are ending the week much lower as the market looks to balance recession fears with some bullish demand fundamentals and a weaker USD. US services industry activity also contracted for the first time in 2 ½ years according to the ISM. Yet the jobs report showed the US economy added jobs at a solid clip in December, giving the Fed some cover to continue more hawkish policy moves. "The oil market might be regaining some composure following the bloodbath earlier this week, but the upside potential remains limited, at least in the near term. The economic outlook is clouded," PVM analyst Stephen Brennock said. WTI traded up \$.10 or .1% to close at \$73.77. Brent traded down \$.12 or -.2% to close at \$78.57.

# **CRUDE**

|     | Last  | Week Ago | Month Ago |
|-----|-------|----------|-----------|
| ANS | 76.67 | 81.41    | 77.5      |
| BLS | 76.92 | 82.46    | 76.75     |
| LLS | 76.52 | 81.76    | 75.55     |
| Mid | 75.42 | 80.51    | 74.85     |
| WTI | 74.82 | 80.26    | 74.25     |