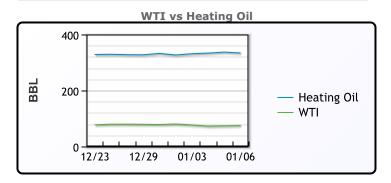

# **Crude & Product Markets**

# **CRUDE**

|     | Last  | Week Ago | Month Ago |
|-----|-------|----------|-----------|
| ANS | 76.67 | 81.41    | 77.5      |
| BLS | 76.92 | 82.46    | 76.75     |
| LLS | 76.52 | 81.76    | 75.55     |
| Mid | 75.42 | 80.51    | 74.85     |
| WTI | 74.82 | 80.26    | 74.25     |

# **PRODUCTS**

|           | Last   | Week Ago | Month Ago |
|-----------|--------|----------|-----------|
| Gulf RBOB | 224.98 | 243.83   | 197.41    |
| Gulf ULSD | 304.36 | 335.5    | 272.05    |
| NYH RBOB  | 229.88 | 247.46   | 215.41    |
| NYH ULSD  | 309.83 | 336.72   | 288.55    |
| USGC 3%   | 51.88  | 59.88    | 51.13     |