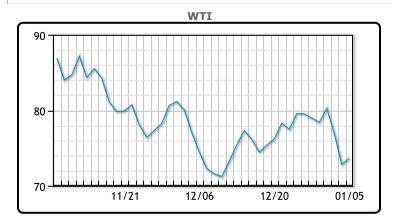

| Market Commentary                                                      |
|------------------------------------------------------------------------|
| Oil prices rose today after sinking for two days after data shower     |
| lower fuel inventories. Supporting prices earlier in the session was a |
| statement from top U.S. pipeline operator Colonial Pipeline, which     |
| said its Line 3 had been shut for unscheduled maintenance with a       |
| restart expected for the products line on Jan. 7. Distillate           |
| inventories fell more than expected as the nation faced a big winter   |
| storm. Distillate inventories were down 1.4MM/bbls versus 396K         |
| bbls expected. Gasoline stocks also fell, granted less then            |
| forecasted, by 346K/bbls. "The impact of the storm during that         |
| time period is on full display here," said John Kilduff, partner at    |
| Again Capital LLC in New York. WTI traded up \$.83 or 1.2% to close    |
| at \$73.67. Brent traded up \$.85 or 1.1% to close at \$78.69.         |

## CRUDE

|     | Last  | Week Ago | Month Ago |
|-----|-------|----------|-----------|
| ANS | 75.47 | 79.55    | 81.93     |
| BLS | 75.67 | 80.6     | 79.43     |
| LLS | 75.12 | 79.9     | 78.23     |
| Mid | 74.17 | 78.65    | 77.58     |
| WTI | 73.67 | 78.4     | 76.93     |