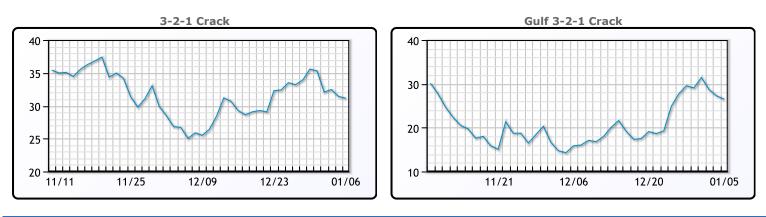

### **Crude & Product Markets**

## CRUDE

|     | Last  | Week Ago | Month Ago |
|-----|-------|----------|-----------|
| ANS | 75.47 | 79.55    | 81.93     |
| BLS | 75.67 | 80.6     | 79.43     |
| LLS | 75.12 | 79.9     | 78.23     |
| Mid | 74.17 | 78.65    | 77.58     |
| WTI | 73.67 | 78.4     | 76.93     |

#### PRODUCTS

|           | Last   | Week Ago | Month Ago |
|-----------|--------|----------|-----------|
| Gulf RBOB | 219.71 | 228.67   | 200.44    |
| Gulf ULSD | 294.61 | 326.83   | 276.73    |
| NYH RBOB  | 226.46 | 236.69   | 222.31    |
| NYH ULSD  | 303.98 | 331.3    | 300.03    |
| USGC 3%   | 51.13  | 58.38    | 55.13     |