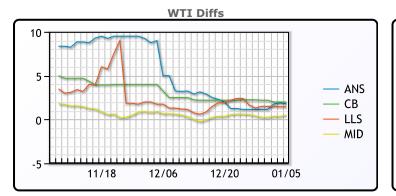

## CRUDE

|     | Last  | Week Ago | Month Ago |
|-----|-------|----------|-----------|
| ANS | 75.47 | 79.55    | 81.93     |
| BLS | 75.67 | 80.6     | 79.43     |
| LLS | 75.12 | 79.9     | 78.23     |
| Mid | 74.17 | 78.65    | 77.58     |
| WTI | 73.67 | 78.4     | 76.93     |