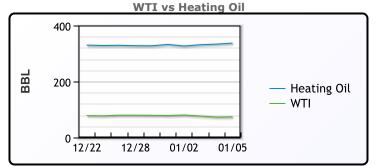

## CRUDE

|     | Last  | Week Ago | Month Ago |
|-----|-------|----------|-----------|
| ANS | 75.47 | 79.55    | 81.93     |
| BLS | 75.67 | 80.6     | 79.43     |
| LLS | 75.12 | 79.9     | 78.23     |
| Mid | 74.17 | 78.65    | 77.58     |
| WTI | 73.67 | 78.4     | 76.93     |

#### PRODUCTS

|           | Last   | Week Ago | Month Ago |
|-----------|--------|----------|-----------|
| Gulf RBOB | 219.71 | 228.67   | 200.44    |
| Gulf ULSD | 294.61 | 326.83   | 276.73    |
| NYH RBOB  | 226.46 | 236.69   | 222.31    |
| NYH ULSD  | 303.98 | 331.3    | 300.03    |
| USGC 3%   | 51.13  | 58.38    | 55.13     |