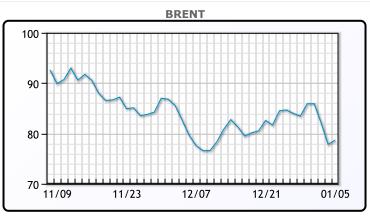

https://www.pflpetroleum.com 1865 Veterans Park Dr. Suite 303 Naples, Florida 34109 Phone: 239-390-2885 Fax: 239-949-0611 Jan 5, 2023 7:27 PM

| Major Energy Futures |        |        |  |  |
|----------------------|--------|--------|--|--|
| Settle Change        |        |        |  |  |
| Brent                | 78.69  | 0.85   |  |  |
| Gas Oil              | 860.25 | -57.25 |  |  |
| Natural Gas          | 3.72   | -0.452 |  |  |
| RBOB                 | 226.71 | 0.79   |  |  |
| ULSD                 | 297.23 | 0.04   |  |  |
| WTI                  | 73.67  | 0.83   |  |  |

| Market Commentary                                                      |
|------------------------------------------------------------------------|
| Oil prices rose today after sinking for two days after data shower     |
| lower fuel inventories. Supporting prices earlier in the session was a |
| statement from top U.S. pipeline operator Colonial Pipeline, which     |
| said its Line 3 had been shut for unscheduled maintenance with a       |
| restart expected for the products line on Jan. 7. Distillate           |
| inventories fell more than expected as the nation faced a big winter   |
| storm. Distillate inventories were down 1.4MM/bbls versus 396K         |
| bbls expected. Gasoline stocks also fell, granted less then            |
| forecasted, by 346K/bbls. "The impact of the storm during that         |
| time period is on full display here," said John Kilduff, partner at    |
| Again Capital LLC in New York. WTI traded up \$.83 or 1.2% to close    |
| at \$73.67. Brent traded up \$.85 or 1.1% to close at \$78.69.         |