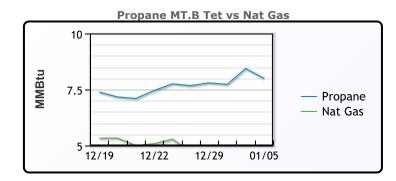

| MB                    |        |       |       |  |  |  |  |  |
|-----------------------|--------|-------|-------|--|--|--|--|--|
| Last Week Ago Month A |        |       |       |  |  |  |  |  |
| Butane                | 100.38 | 101.5 | 94.5  |  |  |  |  |  |
| IsoButane             | 105.38 | 99.75 | 98.5  |  |  |  |  |  |
| Natural Gasoline      | 149.5  | 151   | 149   |  |  |  |  |  |
| Propane               | 72.75  | 70.75 | 69.75 |  |  |  |  |  |

**MB NON** 

|                  | Last   | Week Ago | Month Ago |  |
|------------------|--------|----------|-----------|--|
| Butane           | 100.38 | 101.5    | 94.5      |  |
| IsoButane        | 105.38 | 99.75    | 98.5      |  |
| Natural Gasoline | 149.5  | 151      | 146.5     |  |
| Propane          | 72.75  | 70.75    | 68.75     |  |

# CONWAY

|                  | Last   | Week Ago | Month Ago |
|------------------|--------|----------|-----------|
| Butane           | 101.38 | 95.38    | 93.5      |
| IsoButane        | 135.5  | 130      | 118.5     |
| Natural Gasoline | 151    | 160      | 151.5     |
| Propane          | 72.5   | 77       | 72.13     |

### **EDMONTON**

|         | Last | Week Ago | Month Ago |  |  |  |
|---------|------|----------|-----------|--|--|--|
| Propane | 61.5 | 65.5     | 60.13     |  |  |  |
| SADNIA  |      |          |           |  |  |  |

| JAKNIA             |     |     |       |  |  |  |  |
|--------------------|-----|-----|-------|--|--|--|--|
| Last Week Ago Mont |     |     |       |  |  |  |  |
| Propane            | 102 | 100 | 101.5 |  |  |  |  |