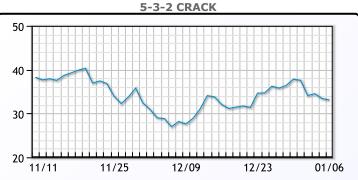

tal LLC in New York. WTI traded up \$.83 or 1.2% to close    |
| at \$73.67. Brent traded up \$.85 or 1.1% to close at \$78.69.         |

### **Crude & Product Markets**



## CRUDE

|     | Last  | Week Ago | Month Ago |
|-----|-------|----------|-----------|
| ANS | 75.47 | 79.55    | 81.93     |
| BLS | 75.67 | 80.6     | 79.43     |
| LLS | 75.12 | 79.9     | 78.23     |
| Mid | 74.17 | 78.65    | 77.58     |
| WTI | 73.67 | 78.4     | 76.93     |





#### PRODUCTS

|           | Last   | Week Ago | Month Ago |
|-----------|--------|----------|-----------|
| Gulf RBOB | 219.71 | 228.67   | 200.44    |
| Gulf ULSD | 294.61 | 326.83   | 276.73    |
| NYH RBOB  | 226.46 | 236.69   | 222.31    |
| NYH ULSD  | 303.98 | 331.3    | 300.03    |
| USGC 3%   | 51.13  | 58.38    | 55.13     |



# This report has been prepared by PFL Petroleum Limited personnel for your information only and the views expressed are intended to provide market commentary and are not recommendations. This report is not an offer to sell or a solicitation of any offer to buy any security. The information contained herein has been compiled by PFL from sources believed to be reliable, but no representation or warranty, express or implied, is made by PFL Petroleum Limited, its affiliates or any other person as to its accuracy, completeness or correctness. Copyright 2017 PFL Petroleum Limited. All Rights Reserved





| MB                    |        |       |       |  |  |  |  |  |
|-----------------------|--------|-------|-------|--|--|--|--|--|
| Last Week Ago Month A |        |       |       |  |  |