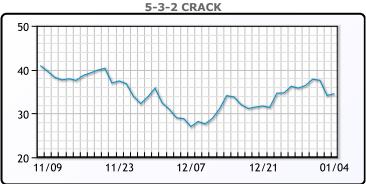

WTI traded down \$4.09 or -5.3% to close at \$72.94. Brent traded down \$4.26 or -5.2% to

**Market Commentary** 

# **Crude & Product Markets**

close at \$77.84.





## **CRUDE**

|     | Last  | Week Ago | Month Ago |
|-----|-------|----------|-----------|
| ANS | 74.74 | 80.11    | 84.98     |
| BLS | 74.84 | 81.21    | 83.23     |
| LLS | 74.29 | 80.26    | 81.73     |
| Mid | 73.19 | 79.36    | 80.63     |
| WTI | 72.84 | 78.96    | 79.98     |

## **PRODUCTS**

|           | Last   | Week Ago | Month Ago |
|-----------|--------|----------|-----------|
| Gulf RBOB | 220.92 | 229.71   | 206.04    |
| Gulf ULSD | 297.69 | 326.37   | 290.85    |
| NYH RBOB  | 225.92 | 235.91   | 231.04    |
| NYH ULSD  | 301.19 | 336.78   | 318.6     |
| USGC 3%   | 50.88  | 58.63    | 56.88     |









#### NGLs

#### MB

|                  | Last  | Week Ago | Month Ago |
|------------------|-------|----------|-----------|
| Butane           | 101   | 98       | 95.75     |
| IsoButane        | 105   | 101      | 101       |
| Natural Gasoline | 148.5 | 148.75   | 155.25    |
| Propane          | 74.5  | 70       | 71.5      |

#### **MB NON**

|                  | Last  | Week Ago | Month Ago |
|------------------|-------|----------|-----------|
| Butane           | 101   | 98       | 95.75     |
| IsoButane        | 105   | 101      | 101       |
| Natural Gasoline | 149   | 150      | 151.5     |
| Propane          | 73.25 | 71       | 71.25     |

#### **CONWAY**

|                  | Last  | Week Ago | Month Ago |
|------------------|-------|----------|-----------|
| Butane