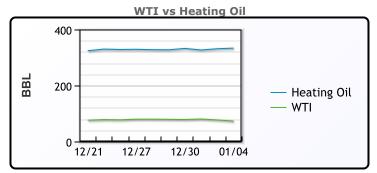

## **CRUDE**

|     | Last  | Week Ago | Month Ago |
|-----|-------|----------|-----------|
| ANS | 74.74 | 80.11    | 84.98     |
| BLS | 74.84 | 81.21    | 83.23     |
| LLS | 74.29 | 80.26    | 81.73     |
| Mid | 73.19 | 79.36    | 80.63     |
| WTI | 72.84 | 78.96    | 79.98     |

## **PRODUCTS**

|           | Last   | Week Ago | Month Ago |
|-----------|--------|----------|-----------|
| Gulf RBOB | 220.92 | 229.71   | 206.04    |
| Gulf ULSD | 297.69 | 326.37   | 290.85    |
| NYH RBOB  | 225.92 | 235.91   | 231.04    |
| NYH ULSD  | 301.19 | 336.78   | 318.6     |
| USGC 3%   | 50.88  | 58.63    | 56.88     |