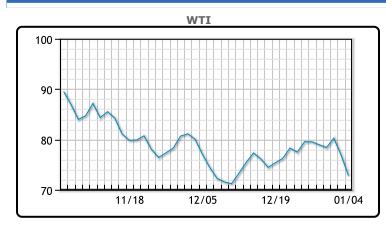

# Oil prices were lower again today, sinking more than \$4 a barrel. Brent is down 9.4% in two days this week, its steepest two day drop since 1991. "Crude oil is trading lower on concerns around China COVID-19 and the Fed forcing a global recession... both demand destruction events," said Bob Yawger, director of energy futures at Mizuho in New York. US manufacturing contracted again in December. At the same time, a survey from the U.S. Labor Department showed job openings fell less than expected, raising concerns that the Federal Reserve would use the tight labor market as a reason to keep rates higher for longer. WTI traded down \$4.09 or -5.3% to close at \$72.94. Brent traded down \$4.26 or -5.2% to

## **CRUDE**

|     | Last  | Week Ago | Month Ago |
|-----|-------|----------|-----------|
| ANS | 74.74 | 80.11    | 84.98     |
| BLS | 74.84 | 81.21    | 83.23     |
| LLS | 74.29 | 80.26    | 81.73     |
| Mid | 73.19 | 79.36    | 80.63     |
| WTI | 72.84 | 78.96    | 79.98     |