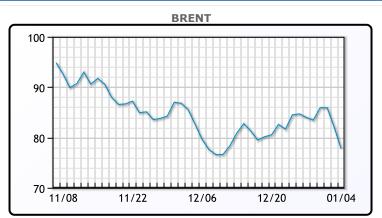

# Oil prices were lower again today, sinking more than \$4 a barrel. Brent is down 9.4% in two days this week, its steepest two day drop since 1991. "Crude oil is trading lower on concerns around China COVID-19 and the Fed forcing a global recession... both demand destruction events," said Bob Yawger, director of energy futures at Mizuho in New York. US manufacturing contracted again in December. At the same time, a survey from the U.S. Labor Department showed job openings fell less than expected, raising concerns that the Federal Reserve would use the tight labor market as a reason to keep rates higher for longer. WTI traded down \$4.09 or -5.3% to close at \$72.94. Brent traded down \$4.26 or -5.2% to

# **Crude & Product Markets**

close at \$77.84.