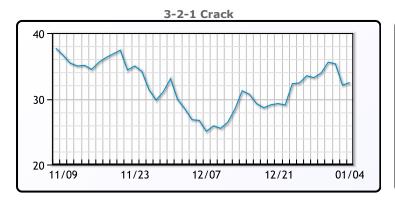

## **PRODUCTS**

|           | Last   | Week Ago | Month Ago |
|-----------|--------|----------|-----------|
| Gulf RBOB | 220.92 | 229.71   | 206.04    |
| Gulf ULSD | 297.69 | 326.37   | 290.85    |
| NYH RBOB  | 225.92 | 235.91   | 231.04    |
| NYH ULSD  | 301.19 | 336.78   | 318.6     |
| USGC 3%   | 50.88  | 58.63    | 56.88     |