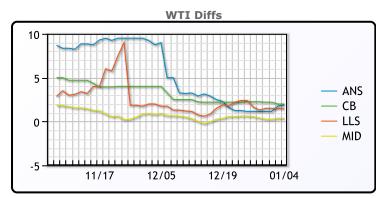

## **CRUDE**

|     | Last  | Week Ago | Month Ago |
|-----|-------|----------|-----------|
| ANS | 74.74 | 80.11    | 84.98     |
| BLS | 74.84 | 81.21    | 83.23     |
| LLS | 74.29 | 80.26    | 81.73     |
| Mid | 73.19 | 79.36    | 80.63     |
| WTI | 72.84 | 78.96    | 79.98     |