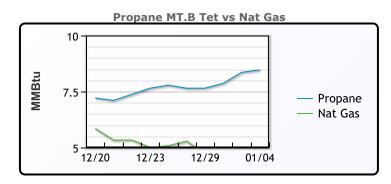

#### MB

|                  | Last  | Week Ago | Month Ago |
|------------------|-------|----------|-----------|
| Butane           | 101   | 98       | 95.75     |
| IsoButane        | 105   | 101      | 101       |
| Natural Gasoline | 148.5 | 148.75   | 155.25    |
| Propane          | 74.5  | 70       | 71.5      |

#### **MB NON**

|                  | Last  | Week Ago | Month Ago |
|------------------|-------|----------|-----------|
| Butane           | 101   | 98       | 95.75     |
| IsoButane        | 105   | 101      | 101       |
| Natural Gasoline | 149   | 150      | 151.5     |
| Propane          | 73.25 | 71       | 71.25     |

#### **CONWAY**

|                  | Last  | Week Ago | Month Ago |
|------------------|-------|----------|-----------|
| Butane           | 101   | 97       | 96        |
| IsoButane        | 131   | 135      | 122       |
| Natural Gasoline | 152   | 157      | 163       |
| Propane          | 74.25 | 76.25    | 74.5      |