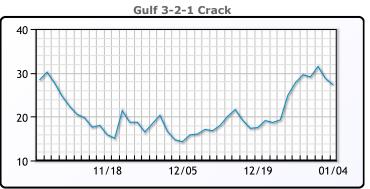

## **PRODUCTS**

|           | Last   | Week Ago | Month Ago |
|-----------|--------|----------|-----------|
| Gulf RBOB | 220.92 | 229.71   | 206.04    |
| Gulf ULSD | 297.69 | 326.37   | 290.85    |
| NYH RBOB  | 225.92 | 235.91   | 231.04    |
| NYH ULSD  | 301.19 | 336.78   | 318.6     |
| USGC 3%   | 50.88  | 58.63    | 56.88     |