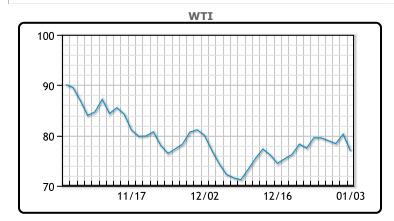

## CRUDE

|     | Last  | Week Ago | Month Ago |
|-----|-------|----------|-----------|
| ANS | 78.68 | 80.68    | 84.98     |
| BLS | 78.93 | 81.78    | 83.23     |
| LLS | 78.43 | 81.18    | 81.73     |
| Mid | 77.28 | 80.08    | 80.63     |
| WTI | 76.93 | 79.53    | 79.98     |

| Market Commentary                                                     |
|-----------------------------------------------------------------------|
| Oil prices tumbled today, sinking more than 4% as the New Year        |
| gets off to a rocky start. The Chinese government has raised export   |
| quotas for refined oil products in the first batch for 2023. This was |
| attributed to expectations of poor domestic demand. Making            |
| matters worse the IMF is presenting a gloomy outlook for the US       |
| EU and China, saying all economies are slowing simultaneously.        |
| "There is plenty of reason for concerns here - the China COVID-19     |
| situation and the fear of recession in the foreseeable future is      |
| putting pressure on markets," Mizuho analyst Robert Yawger said.      |
| Today was the largest one day rise in the USD in over 2 weeks. WTI    |
| traded down \$3.33 or 4.1% to close at \$76.93. Brent traded down     |
| \$3.81 or -4.4% to close at \$82.10.                                  |