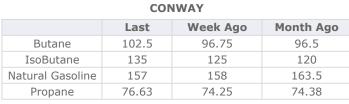

| MB                      |       |        |        |  |  |  |
|-------------------------|-------|--------|--------|--|--|--|
| Last Week Ago Month Ago |       |        |        |  |  |  |
| Butane                  | 103.5 | 96.75  | 97.13  |  |  |  |
| IsoButane               | 108   | 97.25  | 101    |  |  |  |
| Natural Gasoline        | 156   | 152.75 | 155.25 |  |  |  |
| Propane                 | 77.25 | 70.25  | 72.25  |  |  |  |

**MB NON** 

|                  | Last  | Week Ago | Month Ago |  |
|------------------|-------|----------|-----------|--|
| Butane           | 103.5 | 96.75    | 97        |  |
| IsoButane        | 108   | 97.25    | 101       |  |
| Natural Gasoline | 156   | 152.75   | 152.25    |  |
| Propane          | 76.88 | 69.75    | 71.25     |  |