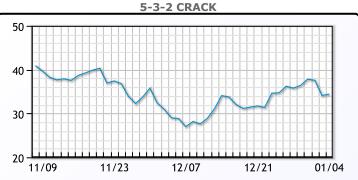

down \$3.33 or 4.1% to close at \$76.93. Brent traded down     |
| \$3.81 or -4.4% to close at \$82.10.                                  |

# **Crude & Product Markets**



## CRUDE

|     | Last  | Week Ago | Month Ago |
|-----|-------|----------|-----------|
| ANS | 78.68 | 80.68    | 84.98     |
| BLS | 78.93 | 81.78    | 83.23     |
| LLS | 78.43 | 81.18    | 81.73     |
| Mid | 77.28 | 80.08    | 80.63     |
| WTI | 76.93 | 79.53    | 79.98     |





#### PRODUCTS

|           | Last   | Week Ago | Month Ago |
|-----------|--------|----------|-----------|
| Gulf RBOB | 231.37 | 227.96   | 206.04    |
| Gulf ULSD | 306.65 | 332.87   | 290.85    |
| NYH RBOB  | 235.75 | 235.4    | 231.04    |
| NYH ULSD  | 315.9  | 335.12   | 318.6     |
| USGC 3%   | 55.13  | 59.13    | 56.88     |



# This report has been prepared by PFL Petroleum Limited personnel for your information only and the views expressed are intended to provide market commentary and are not recommendations. This report is not an offer to sell or a solicitation of any offer to buy any security. The information contained herein has been compiled by PFL from sources believed to be reliable, but no representation or warranty, express or implied, is made by PFL Petroleum Limited, its affiliates or any other person as to its accuracy, completeness or correctness. Copyright 2017 PFL Petroleum Limited. All Rights Reserved





| MB                      |       |        |        |  |  |  |
|-------------------------|-------|--------|--------|--|--|--|
| Last Week Ago Month Ago |       |        |        |  |  |  |
|