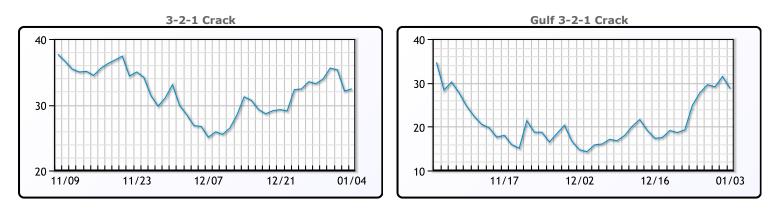

# **Crude & Product Markets**

## CRUDE

|     | Last  | Week Ago | Month Ago |
|-----|-------|----------|-----------|
| ANS | 78.68 | 80.68    | 84.98     |
| BLS | 78.93 | 81.78    | 83.23     |
| LLS | 78.43 | 81.18    | 81.73     |
| Mid | 77.28 | 80.08    | 80.63     |
| WTI | 76.93 | 79.53    | 79.98     |

#### PRODUCTS

|           | Last   | Week Ago | Month Ago |
|-----------|--------|----------|-----------|
| Gulf RBOB | 231.37 | 227.96   | 206.04    |
| Gulf ULSD | 306.65 | 332.87   | 290.85    |
| NYH RBOB  | 235.75 | 235.4    | 231.04    |
| NYH ULSD  | 315.9  | 335.12   | 318.6     |
| USGC 3%   | 55.13  | 59.13    | 56.88     |