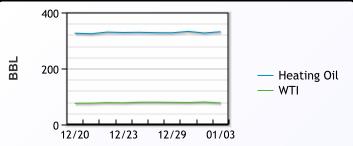

## CRUDE

|     | Last  | Week Ago | Month Ago |
|-----|-------|----------|-----------|
| ANS | 78.68 | 80.68    | 84.98     |
| BLS | 78.93 | 81.78    | 83.23     |
| LLS | 78.43 | 81.18    | 81.73     |
| Mid | 77.28 | 80.08    | 80.63     |
| WTI | 76.93 | 79.53    | 79.98     |

#### PRODUCTS

|           | Last   | Week Ago | Month Ago |
|-----------|--------|----------|-----------|
| Gulf RBOB | 231.37 | 227.96   | 206.04    |
| Gulf ULSD | 306.65 | 332.87   | 290.85    |
| NYH RBOB  | 235.75 | 235.4    | 231.04    |
| NYH ULSD  | 315.9  | 335.12   | 318.6     |
| USGC 3%   | 55.13  | 59.13    | 56.88     |