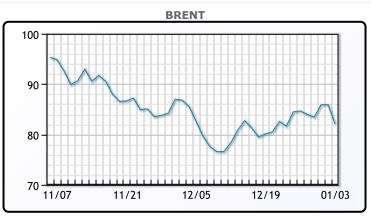

| Market Commentary                                                     |
|-----------------------------------------------------------------------|
| Oil prices tumbled today, sinking more than 4% as the New Year        |
| gets off to a rocky start. The Chinese government has raised export   |
| quotas for refined oil products in the first batch for 2023. This was |
| attributed to expectations of poor domestic demand. Making            |
| matters worse the IMF is presenting a gloomy outlook for the US       |
| EU and China, saying all economies are slowing simultaneously.        |
| "There is plenty of reason for concerns here - the China COVID-19     |
| situation and the fear of recession in the foreseeable future is      |
| putting pressure on markets," Mizuho analyst Robert Yawger said.      |
| Today was the largest one day rise in the USD in over 2 weeks. WTI    |
| traded down \$3.33 or 4.1% to close at \$76.93. Brent traded down     |
| \$3.81 or -4.4% to close at \$82.10.                                  |