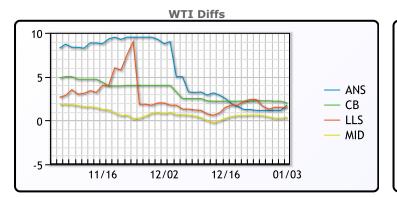

## CRUDE

|     | Last  | Week Ago | Month Ago |
|-----|-------|----------|-----------|
| ANS | 78.68 | 80.68    | 84.98     |
| BLS | 78.93 | 81.78    | 83.23     |
| LLS | 78.43 | 81.18    | 81.73     |
| Mid | 77.28 | 80.08    | 80.63     |
| WTI | 76.93 | 79.53    | 79.98     |