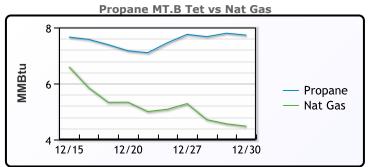

| MB                      |       |        |        |  |  |  |
|-------------------------|-------|--------|--------|--|--|--|
| Last Week Ago Month Ago |       |        |        |  |  |  |
| Butane                  | 103.5 | 96.75  | 97.13  |  |  |  |
| IsoButane               | 108   | 97.25  | 101    |  |  |  |
| Natural Gasoline        | 156   | 152.75 | 155.25 |  |  |  |
| Propane                 | 77.25 | 70.25  | 72.25  |  |  |  |

**MB NON** 

|                  | Last  | Week Ago | Month Ago |  |
|------------------|-------|----------|-----------|--|
| Butane           | 103.5 | 96.75    | 97        |  |
| IsoButane        | 108   | 97.25    | 101       |  |
| Natural Gasoline | 156   | 152.75   | 152.25    |  |
| Propane          | 76.88 | 69.75    | 71.25     |  |