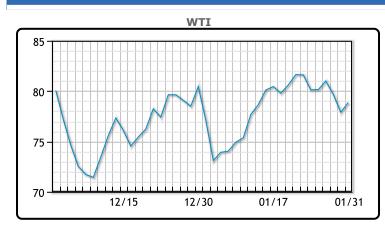

# Market Commentary Oil prices were steady today after recovering from three week lows as prices drew support from a weaker dollar and inventory data. Front month Brent and WTI had traded down hard early in the session on interest rate worries and abundant Russian product. The front month Brent contract was also volatile because of expiration today as traders closed positions. An OPEC panel is likely to hold production unchanged when they meet on Wednesday, but todays weakness in the Brent contract could make them weary. This also widened contango in the market. Brent traded down \$.41 to close at \$84.49.

## **CRUDE**

|     | Last  | Week Ago | Month Ago |
|-----|-------|----------|-----------|
| ANS | 81.52 | 82.53    | 81.41     |
| BLS | 81.17 | 82.08    | 82.46     |
| LLS | 82.27 | 82.28    | 81.76     |
| Mid | 80.82 | 81.58    | 80.51     |
| WTI | 78.87 | 79.78    | 80.26     |