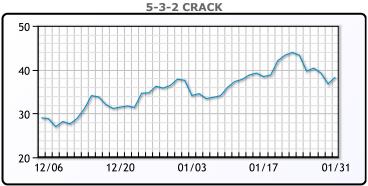

## **PRODUCTS**

|           | Last   | Week Ago | Month Ago |
|-----------|--------|----------|-----------|
| Gulf RBOB | 250.43 | 260.62   | 243.83    |
| Gulf ULSD | 310.48 | 333.97   | 335.5     |
| NYH RBOB  | 253.75 | 264.42   | 247.46    |
| NYH ULSD  | 318.23 | 344.72   | 336.72    |
| USGC 3%   | 57.88  | 58.63    | 59.88     |