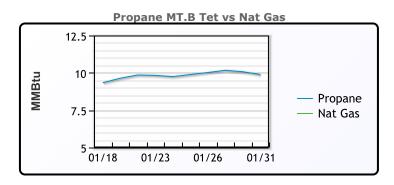

#### MB

|                  | Last   | Week Ago | Month Ago |
|------------------|--------|----------|-----------|
| Butane           | 114    | 116      | 105.5     |
| IsoButane        | 115    | 117      | 108.5     |
| Natural Gasoline | 174.25 | 178.75   | 151       |
| Propane          | 87.5   | 90.5     | 76.5      |

#### **MB NON**

|                  | Last  | Week Ago | Month Ago |
|------------------|-------|----------|-----------|
| Butane           | 114   | 116      | 105.5     |
| IsoButane        | 115   | 117      | 108.5     |
| Natural Gasoline | 173   | 177.75   | 160       |
| Propane          | 87.88 | 90.38    | 70.75     |

#### **CONWAY**

|                  | Last  | Week Ago | Month Ago |
|------------------|-------|----------|-----------|
| Butane           | 114.5 | 117      | 102.25    |
| IsoButane        | 135   | 142      | 140       |
| Natural Gasoline | 172   | 177      | 161       |
| Propane          | 86.5  | 89.5     | 78        |