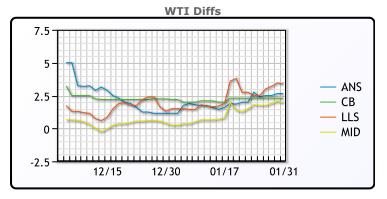

## **CRUDE**

|     | Last  | Week Ago | Month Ago |
|-----|-------|----------|-----------|
| ANS | 81.52 | 82.53    | 81.41     |
| BLS | 81.17 | 82.08    | 82.46     |
| LLS | 82.27 | 82.28    | 81.76     |
| Mid | 80.82 | 81.58    | 80.51     |
| WTI | 78.87 | 79.78    | 80.26     |