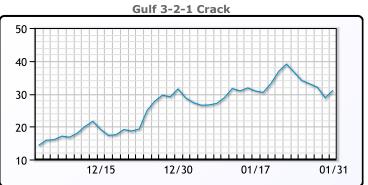

## **PRODUCTS**

|           | Last   | Week Ago | Month Ago |
|-----------|--------|----------|-----------|
| Gulf RBOB | 250.43 | 260.62   | 243.83    |
| Gulf ULSD | 310.48 | 333.97   | 335.5     |
| NYH RBOB  | 253.75 | 264.42   | 247.46    |
| NYH ULSD  | 318.23 | 344.72   | 336.72    |
| USGC 3%   | 57.88  | 58.63    | 59.88     |