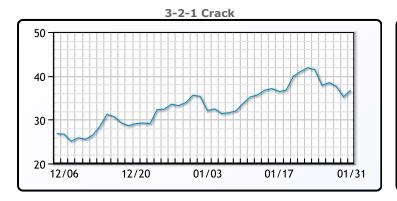

## **PRODUCTS**

|           | Last   | Week Ago | Month Ago |
|-----------|--------|----------|-----------|
| Gulf RBOB | 250.43 | 260.62   | 243.83    |
| Gulf ULSD | 310.48 | 333.97   | 335.5     |
| NYH RBOB  | 253.75 | 264.42   | 247.46    |
| NYH ULSD  | 318.23 | 344.72   | 336.72    |
| USGC 3%   | 57.88  | 58.63    | 59.88     |