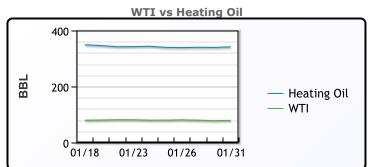

## **CRUDE**

|     | Last  | Week Ago | Month Ago |
|-----|-------|----------|-----------|
| ANS | 81.52 | 82.53    | 81.41     |
| BLS | 81.17 | 82.08    | 82.46     |
| LLS | 82.27 | 82.28    | 81.76     |
| Mid | 80.82 | 81.58    | 80.51     |
| WTI | 78.87 | 79.78    | 80.26     |

## **PRODUCTS**

|           | Last   | Week Ago | Month Ago |
|-----------|--------|----------|-----------|
| Gulf RBOB | 250.43 | 260.62   | 243.83    |
| Gulf ULSD | 310.48 | 333.97   | 335.5     |
| NYH RBOB  | 253.75 | 264.42   | 247.46    |
| NYH ULSD  | 318.23 | 344.72   | 336.72    |
| USGC 3%   | 57.88  | 58.63    | 59.88     |