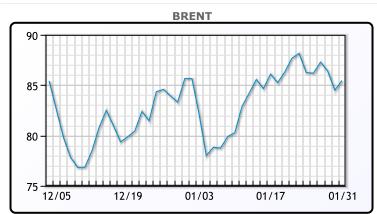

# Market Commentary Oil prices were steady today after recovering from three week lows as prices drew support from a weaker dollar and inventory data. Front month Brent and WTI had traded down hard early in the session on interest rate worries and abundant Russian product. The front month Brent contract was also volatile because of expiration today as traders closed positions. An OPEC panel is likely to hold production unchanged when they meet on Wednesday, but todays weakness in the Brent contract could make them weary. This also widened contango in the market. Brent traded down \$.41 to close at \$84.49.

## **CRUDE**

|     | Last  | Week Ago | Month Ago |
|-----|-------|----------|-----------|
| ANS | 81.52 | 82.53    | 81.41     |
| BLS | 81.17 | 82.08    | 82.46     |
| LLS | 82.27 | 82.28    | 81.76     |
| Mid | 80.82 | 81.58    | 80.51     |
| WTI | 78.87 | 79.78    | 80.26     |