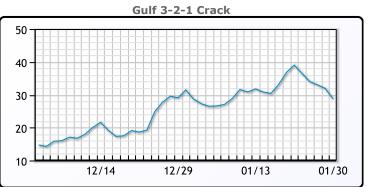

## **PRODUCTS**

|           | Last   | Week Ago | Month Ago |
|-----------|--------|----------|-----------|
| Gulf RBOB | 244.08 | 266.65   | 243.83    |
| Gulf ULSD | 302.23 | 347.09   | 335.5     |
| NYH RBOB  | 249.14 | 269.27   | 247.46    |
| NYH ULSD  | 310.08 | 358.84   | 336.72    |
| USGC 3%   | 56.88  | 60.38    | 59.88     |