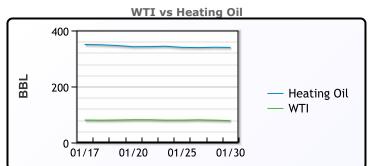

## **CRUDE**

|     | Last  | Week Ago | Month Ago |
|-----|-------|----------|-----------|
| ANS | 80.55 | 83.27    | 81.41     |
| BLS | 80.2  | 83.57    | 82.46     |
| LLS | 81.35 | 84.02    | 81.76     |
| Mid | 79.95 | 82.77    | 80.51     |
| WTI | 77.9  | 81.27    | 80.26     |

## **PRODUCTS**

|           | Last   | Week Ago | Month Ago |
|-----------|--------|----------|-----------|
| Gulf RBOB | 244.08 | 266.65   | 243.83    |
| Gulf ULSD | 302.23 | 347.09   | 335.5     |
| NYH RBOB  | 249.14 | 269.27   | 247.46    |
| NYH ULSD  | 310.08 | 358.84   | 336.72    |
| USGC 3%   | 56.88  | 60.38    | 59.88     |