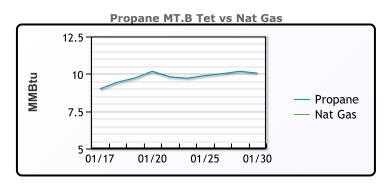

#### MB

|                  | Last   | Week Ago | Month Ago |
|------------------|--------|----------|-----------|
| Butane           | 114.88 | 116.5    | 101.5     |
| IsoButane        | 115.63 | 116.5    | 99.75     |
| Natural Gasoline | 172    | 179.75   | 151       |
| Propane          | 90.5   | 88.88    | 70.75     |

#### **MB NON**

|                  | Last   | Week Ago | Month Ago |
|------------------|--------|----------|-----------|
| Butane           | 113.88 | 115.5    | 101.5     |
| IsoButane        | 115.63 | 116.5    | 99.75     |
| Natural Gasoline | 171    | 179.25   | 151       |
| Propane          | 90.38  | 88.75    | 70.75     |