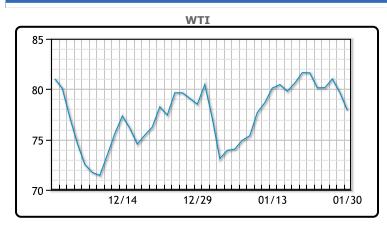

# Market Commentary Oil prices fell again today extending last week's losses as this week's Federal Reserve meeting looms. "We're seeing a 'risk back off' sentiment from the past two weeks' rally on ideas that higher interest rates may slow demand more quickly," said Dennis Kissler, senior vice president of trading at BOK Financial. A severe winter storm is expected to hit Texas over the next few days brining snow and ice. This could impact drilling and pipeline operations and could be bullish for prices in the short term. A rise in Chinese oil demand has been mostly priced in at this point so now traders are taking a wait and see approach. WTI traded down \$1.78 or -2.23% to close at \$77.90. Brent traded down \$1.76 or -2.03% to close at \$84.90.

## **CRUDE**

|     | Last  | Week Ago | Month Ago |
|-----|-------|----------|-----------|
| ANS | 80.55 | 83.27    | 81.41     |
| BLS | 80.2  | 83.57    | 82.46     |
| LLS | 81.35 | 84.02    | 81.76     |
| Mid | 79.95 | 82.77    | 80.51     |
| WTI | 77.9  | 81.27    | 80.26     |