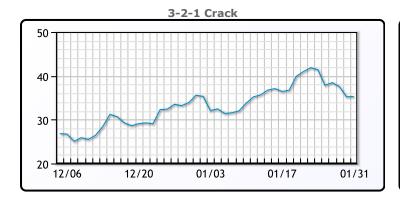

## **PRODUCTS**

|           | Last   | Week Ago | Month Ago |
|-----------|--------|----------|-----------|
| Gulf RBOB | 244.08 | 266.65   | 243.83    |
| Gulf ULSD | 302.23 | 347.09   | 335.5     |
| NYH RBOB  | 249.14 | 269.27   | 247.46    |
| NYH ULSD  | 310.08 | 358.84   | 336.72    |
| USGC 3%   | 56.88  | 60.38    | 59.88     |