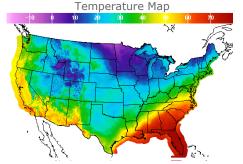

# **Weather Data**

| City         | HIGH °F | LOW °F |
|--------------|---------|--------|
| Calgary      | 16      | 7      |
| Conway       | -1      | -18    |
| Cushing      | 24      | 17     |
| Denver       | 11      | 0      |
| Houston      | 57      | 42     |
| Mont Belvieu | 56      | 44     |
| Sarnia       | 25      | 13     |
| Williston    | 4       | -21    |