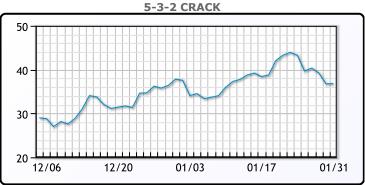

wait and see approach. WTI traded down \$1.78 or -2.23% to close at \$77.90. Brent traded down \$1.76 or -2.03% to close at \$84.90.

# **Crude & Product Markets**





## **CRUDE**

|     | Last  | Week Ago | Month Ago |
|-----|-------|----------|-----------|
| ANS | 80.55 | 83.27    | 81.41     |
| BLS | 80.2  | 83.57    | 82.46     |
| LLS | 81.35 | 84.02    | 81.76     |
| Mid | 79.95 | 82.77    | 80.51     |
| WTI | 77.9  | 81.27    | 80.26     |

## **PRODUCTS**

|           | Last   | Week Ago | Month Ago |
|-----------|--------|----------|-----------|
| Gulf RBOB | 244.08 | 266.65   | 243.83    |
| Gulf ULSD | 302.23 | 347.09   | 335.5     |
| NYH RBOB  | 249.14 | 269.27   | 247.46    |
| NYH ULSD  | 310.08 | 358.84   | 336.72    |
| USGC 3%   | 56.88  | 60.38    | 59.88     |









#### NGLs

#### MB

|                  | Last   | Week Ago | Month Ago |
|------------------|--------|----------|-----------|
| Butane           | 114.88 | 116.5    | 101.5     |
| IsoButane        | 115.63 | 116.5    | 99.75     |
| Natural Gasoline | 172    | 179.75   | 151       |
| Propane          | 90.5   | 88.88    | 70.75     |

#### **MB NON**

|                  | Last   | Week Ago | Month Ago |
|------------------|--------|----------|-----------|
| Butane           | 113.88 | 115.5    | 101.5     |
| IsoButane        | 115.63 | 116.5    | 99.75     |
| Natural Gasoline | 171    | 179.25   | 151       |
| Propane          | 90.38  | 88.75    | 70.75     |

#### **CONWAY**

|                  | Last   | Week Ago | Month Ago |
|------------------|--------|----------|---------