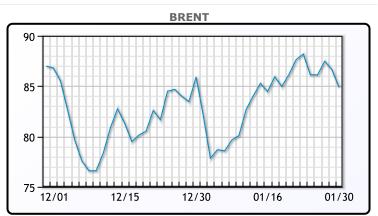

# Market Commentary Oil prices fell again today extending last week's losses as this week's Federal Reserve meeting looms. "We're seeing a 'risk back off' sentiment from the past two weeks' rally on ideas that higher interest rates may slow demand more quickly," said Dennis Kissler, senior vice president of trading at BOK Financial. A severe winter storm is expected to hit Texas over the next few days brining snow and ice. This could impact drilling and pipeline operations and could be bullish for prices in the short term. A rise in Chinese oil demand has been mostly priced in at this point so now traders are taking a wait and see approach. WTI traded down \$1.78 or -2.23% to close at \$77.90. Brent traded down \$1.76 or -2.03% to close at \$84.90.

## **CRUDE**

|     | Last  | Week Ago | Month Ago |
|-----|-------|----------|-----------|
| ANS | 80.55 | 83.27    | 81.41     |
| BLS | 80.2  | 83.57    | 82.46     |
| LLS | 81.35 | 84.02    | 81.76     |
| Mid | 79.95 | 82.77    | 80.51     |
| WTI | 77.9  | 81.27    | 80.26     |