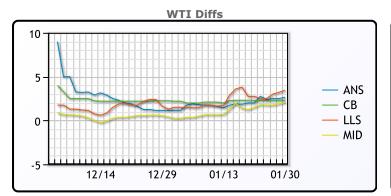

## **CRUDE**

|     | Last  | Week Ago | Month Ago |
|-----|-------|----------|-----------|
| ANS | 80.55 | 83.27    | 81.41     |
| BLS | 80.2  | 83.57    | 82.46     |
| LLS | 81.35 | 84.02    | 81.76     |
| Mid | 79.95 | 82.77    | 80.51     |
| WTI | 77.9  | 81.27    | 80.26     |