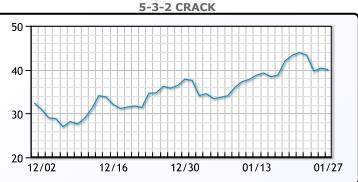

to close at \$81.01. Brent traded up \$1.35 or 1.6%  |
| to close at \$87.47.                                                  |

+ Commonto

## **Crude & Product Markets**



## CRUDE

|     | Last  | Week Ago | Month Ago |
|-----|-------|----------|-----------|
| ANS | 83.51 | 82.18    | 80.61     |
| BLS | 83.31 | 82.63    | 81.71     |
| LLS | 84.01 | 84.13    | 81.86     |
| Mid | 82.76 | 81.73    | 80.06     |
| WTI | 81.01 | 80.33    | 79.46     |





## PRODUCTS

|           | Last   | Week Ago | Month Ago |
|-----------|--------|----------|-----------|
| Gulf RBOB | 258.41 | 258.68   | 228.11    |
| Gulf ULSD | 329.82 | 330.59   | 319.86    |
| NYH RBOB  | 260.46 | 259.18   | 237.36    |
| NYH ULSD  | 339.65 | 340.84   | 326.36    |
| USGC 3%   | 59.88  | 59.13    | 59.38     |



# This report has been prepared by PFL Petroleum Limited personnel for your information only and the views expressed are intended to provide market commentary and are not recommendations. This report is not an offer to sell or a solicitation of any offer to buy any security. The information contained herein has been compiled by PFL from sources believed to be reliable, but no representation or warranty, express or implied, is made by PFL Petroleum Limited, its affiliates or any other person as to its accuracy, completeness or correctness. Copyright 2017 PFL Petroleum Limited. All Rights Reserved





### MB Last Week Ago **Month Ago** 94.25 Butane 118.38 119.38 118.38 119.38 94.75 IsoButane Natural Gasoline 179 176 148 Propane 93.13 90 71

**MB NON** 

|                  | Last   | Week