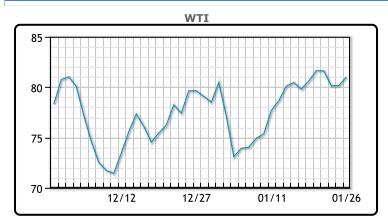

https://www.pflpetroleum.com 1865 Veterans Park Dr. Suite 303 Naples, Florida 34109 Phone: 239-390-2885 Fax: 239-949-0611 Jan 26, 2023 7:19 PM

|             | Major Ene | rgy Futures |  |
|-------------|-----------|-------------|--|
|             | Settle    | Change      |  |
| Brent       | 87.47     | 1.35        |  |
| Gas Oil     | 965.25    | -28.25      |  |
| Natural Gas | 2.944     | -0.123      |  |
| RBOB        | 261.21    | 1.87        |  |
| ULSD        | 339.65    | 3.52        |  |
| WTI         | 81.01     | 0.86        |  |

| Market Commentary                                                     |
|-----------------------------------------------------------------------|
| Oil prices were higher today, rising 2% on expectations of rising     |
| global demand. The US economy grew faster than expected in the        |
| fourth quarter at a 2.9% annualized clip. However global economic     |
| growth forecasts are expected to remain just above 2% this year       |
| according to a Reuters poll. China has still been a good tailwind for |
| crude prices as of late. "China's reopening is supporting demand      |
| prospects," said UBS analyst Giovanni Staunovo. "Also, market         |
| participants are closely tracking the upcoming OPEC+ JMMC (Joint      |
| Ministerial Monitoring Committee) meeting and the EU (European        |
| Union) embargo on refined products," Staunovo said. WTI traded        |
| up \$.86 or 1.1% to close at \$81.01. Brent traded up \$1.35 or 1.6%  |
| to close at \$87.47.                                                  |

## CRUDE

|     | Last  | Week Ago | Month Ago |
|-----|-------|----------|-----------|
| ANS | 83.51 | 82.18    | 80.61     |
| BLS | 83.31 | 82.63    | 81.71     |
| LLS | 84.01 | 84.13    | 81.86     |
| Mid | 82.76 | 81.73    | 80.06     |
| WTI | 81.01 | 80.33    | 79.46     |