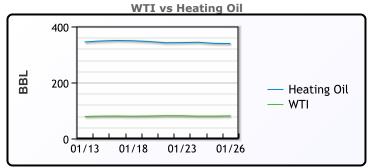

## CRUDE

|     | Last  | Week Ago | Month Ago |
|-----|-------|----------|-----------|
| ANS | 83.51 | 82.18    | 80.61     |
| BLS | 83.31 | 82.63    | 81.71     |
| LLS | 84.01 | 84.13    | 81.86     |
| Mid | 82.76 | 81.73    | 80.06     |
| WTI | 81.01 | 80.33    | 79.46     |

## PRODUCTS

|           | Last   | Week Ago | Month Ago |
|-----------|--------|----------|-----------|
| Gulf RBOB | 258.41 | 258.68   | 228.11    |
| Gulf ULSD | 329.82 | 330.59   | 319.86    |
| NYH RBOB  | 260.46 | 259.18   | 237.36    |
| NYH ULSD  | 339.65 | 340.84   | 326.36    |
| USGC 3%   | 59.88  | 59.13    | 59.38     |