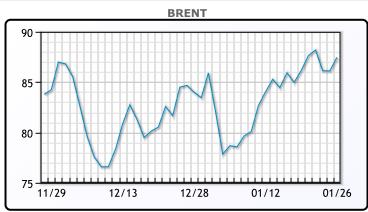

https://www.pflpetroleum.com 1865 Veterans Park Dr. Suite 303 Naples, Florida 34109 Phone: 239-390-2885 Fax: 239-949-0611 Jan 26, 2023 7:19 PM

|             | Major Ene | rgy Futures |  |
|-------------|-----------|-------------|--|
|             | Settle    | Change      |  |
| Brent       | 87.47     | 1.35        |  |
| Gas Oil     | 965.25    | -28.25      |  |
| Natural Gas | 2.944     | -0.123      |  |
| RBOB        | 261.21    | 1.87        |  |
| ULSD        | 339.65    | 3.52        |  |
| WTI         | 81.01     | 0.86        |  |

| Market Commentary                                                     |
|-----------------------------------------------------------------------|
| Oil prices were higher today, rising 2% on expectations of rising     |
| global demand. The US economy grew faster than expected in the        |
| fourth quarter at a 2.9% annualized clip. However global economic     |
| growth forecasts are expected to remain just above 2% this year       |
| according to a Reuters poll. China has still been a good tailwind for |
| crude prices as of late. "China's reopening is supporting demand      |
| prospects," said UBS analyst Giovanni Staunovo. "Also, market         |
| participants are closely tracking the upcoming OPEC+ JMMC (Joint      |
| Ministerial Monitoring Committee) meeting and the EU (European        |
| Union) embargo on refined products," Staunovo said. WTI traded        |
| up \$.86 or 1.1% to close at \$81.01. Brent traded up \$1.35 or 1.6%  |
| to close at \$87.47.                                                  |