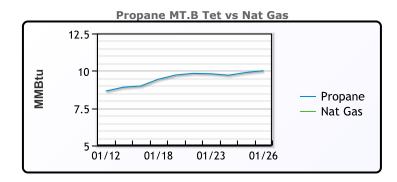

### MB Last Week Ago **Month Ago** 94.25 Butane 118.38 119.38 118.38 119.38 94.75 IsoButane Natural Gasoline 179 176 148 Propane 93.13 90 71

**MB NON** 

|                  | Last   | Week Ago | Month Ago |
|------------------|--------|----------|-----------|
| Butane           | 117.38 | 118.38   | 94.25     |
| IsoButane        | 118.38 | 119.38   | 94.75     |
| Natural Gasoline | 178.5  | 176      | 146       |
| Propane          | 93     | 89.5     | 70.25     |

## CONWAY

|                  | Last   | Week Ago | Month Ago |
|------------------|--------|----------|-----------|
| Butane           | 117.75 | 118      | 92.75     |
| IsoButane        | 148    | 142      | 124.5     |
| Natural Gasoline | 176.5  | 175.25   | 147.5     |
| Propane          | 91.75  | 88.5     | 74        |

## **EDMONTON**

|         | Last | Week Ago | Month Ago |
|---------|------|----------|-----------|
| Propane | 71   | 71       | 63.5      |
|         | SAI  | RNIA     |           |

|         | UA     |          |           |
|---------|--------|----------|-----------|
|         | Last   | Week Ago | Month Ago |
| Propane | 117.75 | 117.25   | 98        |