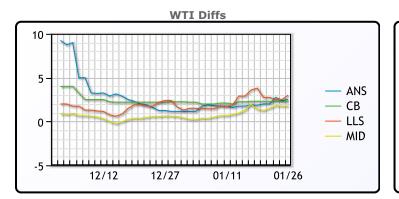

## CRUDE

|     | Last  | Week Ago | Month Ago |
|-----|-------|----------|-----------|
| ANS | 83.51 | 82.18    | 80.61     |
| BLS | 83.31 | 82.63    | 81.71     |
| LLS | 84.01 | 84.13    | 81.86     |
| Mid | 82.76 | 81.73    | 80.06     |
| WTI | 81.01 | 80.33    | 79.46     |