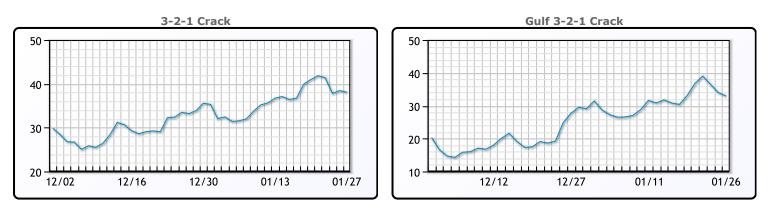

## **Crude & Product Markets**

## CRUDE

|     | Last  | Week Ago | Month Ago |
|-----|-------|----------|-----------|
| ANS | 83.51 | 82.18    | 80.61     |
| BLS | 83.31 | 82.63    | 81.71     |
| LLS | 84.01 | 84.13    | 81.86     |
| Mid | 82.76 | 81.73    | 80.06     |
| WTI | 81.01 | 80.33    | 79.46     |

## PRODUCTS

|           | Last   | Week Ago | Month Ago |
|-----------|--------|----------|-----------|
| Gulf RBOB | 258.41 | 258.68   | 228.11    |
| Gulf ULSD | 329.82 | 330.59   | 319.86    |
| NYH RBOB  | 260.46 | 259.18   | 237.36    |
| NYH ULSD  | 339.65 | 340.84   | 326.36    |
| USGC 3%   | 59.88  | 59.13    | 59.38     |