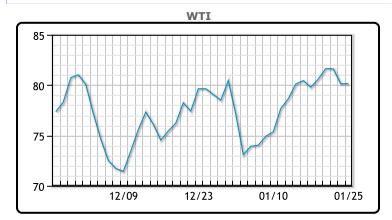

| Market Commentary                                                     |
|-----------------------------------------------------------------------|
| Oil prices were steady today after yesterday's rout, supported by     |
| smaller than expected build in crude inventories. A contraction in    |
| US business activity sent prices tumbling yesterday and has the       |
| market on edge again this afternoon. "End of the day here, the        |
| market is starting to get a little more anxious about the economy     |
| and things along those lines," Mizuho analyst Robert Yawger said.     |
| "Main worry at this point is demand destruction due to an economic    |
| slowdown." Prices were initially higher earlier in the session on     |
| todays EIA report but did trade down later in the session. WTI        |
| traded up \$.03 to close at \$80.15. Brent traded down \$.01 to close |
| at \$86.12.                                                           |

**Crude & Product Markets** 

CRUDE

|     | Last  | Week Ago | Month Ago |
|-----|-------|----------|-----------|
| ANS | 82.25 | 81.38    | 80.61     |
| BLS | 82.15 | 81.78    | 81.71     |
| LLS | 82.35 | 83.08    | 81.86     |
| Mid | 81.6  | 81.43    | 80.06     |
| WTI | 79.85 | 79.48    | 79.46     |