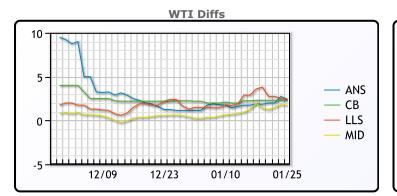

**Crude & Product Markets** 

CRUDE

|     | Last  | Week Ago | Month Ago |
|-----|-------|----------|-----------|
| ANS | 82.25 | 81.38    | 80.61     |
| BLS | 82.15 | 81.78    | 81.71     |
| LLS | 82.35 | 83.08    | 81.86     |
| Mid | 81.6  | 81.43    | 80.06     |
| WTI | 79.85 | 79.48    | 79.46     |