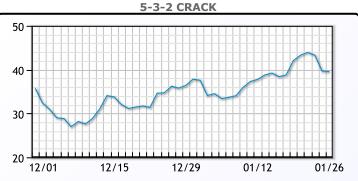

aded up \$.03 to close at \$80.15. Brent traded down \$.01 to close |
| at \$86.12.                                                           |

**Crude & Product Markets** 



CRUDE

|     | Last  | Week Ago | Month Ago |
|-----|-------|----------|-----------|
| ANS | 82.25 | 81.38    | 80.61     |
| BLS | 82.15 | 81.78    | 81.71     |
| LLS | 82.35 | 83.08    | 81.86     |
| Mid | 81.6  | 81.43    | 80.06     |
| WTI | 79.85 | 79.48    | 79.46     |





#### PRODUCTS

|           | Last   | Week Ago | Month Ago |
|-----------|--------|----------|-----------|
| Gulf RBOB | 258.28 | 250.35   | 228.11    |
| Gulf ULSD | 325.98 | 319.8    | 319.86    |
| NYH RBOB  | 258.84 | 251.85   | 237.36    |
| NYH ULSD  | 337.13 | 330.18   | 326.36    |
| USGC 3%   | 58.88  | 58.13    | 59.38     |



This report has been prepared by PFL Petroleum Limited personnel for your information only and the views expressed are intended to provide market commentary and are not recommendations. This report is not an offer to sell or a solicitation of any offer to buy any security. The information contained herein has been compiled by PFL from sources believed to be reliable, but no representation or warranty, express or implied, is made by PFL Petroleum Limited, its affiliates or any other person as to its accuracy, completeness or correctness. Copyright 2017 PFL Petroleum Limited. All Rights Reserved





#### MB Last Week Ago **Month Ago** Butane 117.25 116.75 94.25 117 119.75 94.75 IsoButane Natural Gasoline 177 172.25 148 Propane 91.63 89 71

| м | D | N | n | N |
|---|---|---|---|---|
|   |