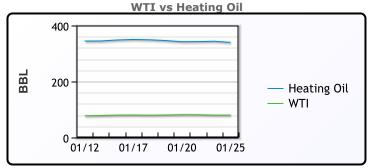

**Crude & Product Markets** 

CRUDE

|     | Last  | Week Ago | Month Ago |
|-----|-------|----------|-----------|
| ANS | 82.25 | 81.38    | 80.61     |
| BLS | 82.15 | 81.78    | 81.71     |
| LLS | 82.35 | 83.08    | 81.86     |
| Mid | 81.6  | 81.43    | 80.06     |
| WTI | 79.85 | 79.48    | 79.46     |

#### PRODUCTS

|           | Last   | Week Ago | Month Ago |
|-----------|--------|----------|-----------|
| Gulf RBOB | 258.28 | 250.35   | 228.11    |
| Gulf ULSD | 325.98 | 319.8    | 319.86    |
| NYH RBOB  | 258.84 | 251.85   | 237.36    |
| NYH ULSD  | 337.13 | 330.18   | 326.36    |
| USGC 3%   | 58.88  | 58.13    | 59.38     |