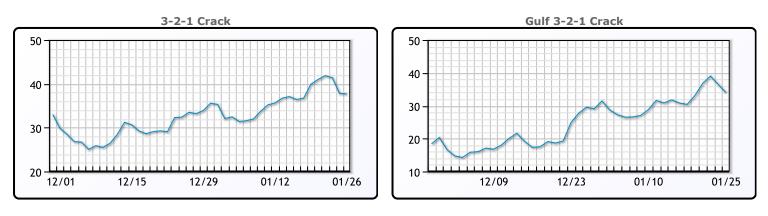

**Crude & Product Markets** 

CRUDE

|     | Last  | Week Ago | Month Ago |
|-----|-------|----------|-----------|
| ANS | 82.25 | 81.38    | 80.61     |
| BLS | 82.15 | 81.78    | 81.71     |
| LLS | 82.35 | 83.08    | 81.86     |
| Mid | 81.6  | 81.43    | 80.06     |
| WTI | 79.85 | 79.48    | 79.46     |

#### PRODUCTS

|           | Last   | Week Ago | Month Ago |
|-----------|--------|----------|-----------|
| Gulf RBOB | 258.28 | 250.35   | 228.11    |
| Gulf ULSD | 325.98 | 319.8    | 319.86    |
| NYH RBOB  | 258.84 | 251.85   | 237.36    |
| NYH ULSD  | 337.13 | 330.18   | 326.36    |
| USGC 3%   | 58.88  | 58.13    | 59.38     |