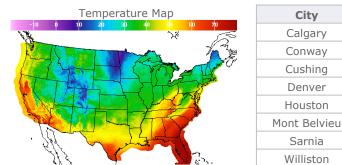

## Weather Data

| City         | HIGH °F | LOW °F |
|--------------|---------|--------|
| Calgary      | 41      | 17     |
| Conway       | 9       | -8     |
| Cushing      | 40      | 32     |
| Denver       | 29      | 22     |
| Houston      | 51      | 43     |
| Mont Belvieu | 50      | 42     |
| Sarnia       | 32      | 29     |
| Williston    | 29      | 0      |