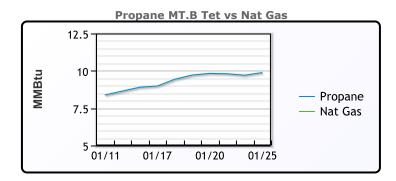

#### MB Last Week Ago **Month Ago** Butane 117.25 116.75 94.25 117 119.75 94.75 IsoButane Natural Gasoline 177 172.25 148 Propane 91.63 89 71

| м | D | N | n | N |
|---|---|---|---|---|
|   | D |   | v |   |

|                  | Last   | Week Ago | Month Ago |
|------------------|--------|----------|-----------|
| Butane           | 116.25 | 115.75   | 94.25     |
| IsoButane        | 117    | 119.75   | 94.75     |
| Natural Gasoline | 176.5  | 172.25   | 146       |
| Propane          | 91.88  | 89.13    | 70.25     |

# CONWAY

|                  | Last  | Week Ago | Month Ago |
|------------------|-------|----------|-----------|
| Butane           | 116.5 | 116      | 92.75     |
| IsoButane        | 143   | 142.5    | 124.5     |
| Natural Gasoline | 175   | 175      | 147.5     |
| Propane          | 90.5  | 87.5     | 74        |