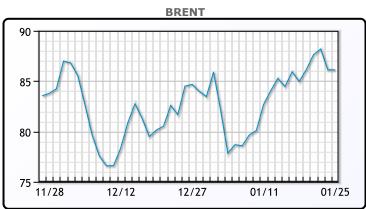

| Market Commentary                                                     |
|-----------------------------------------------------------------------|
| Oil prices were steady today after yesterday's rout, supported by     |
| smaller than expected build in crude inventories. A contraction in    |
| US business activity sent prices tumbling yesterday and has the       |
| market on edge again this afternoon. "End of the day here, the        |
| market is starting to get a little more anxious about the economy     |
| and things along those lines," Mizuho analyst Robert Yawger said.     |
| "Main worry at this point is demand destruction due to an economic    |
| slowdown." Prices were initially higher earlier in the session on     |
| todays EIA report but did trade down later in the session. WTI        |
| traded up \$.03 to close at \$80.15. Brent traded down \$.01 to close |
| at \$86.12.                                                           |