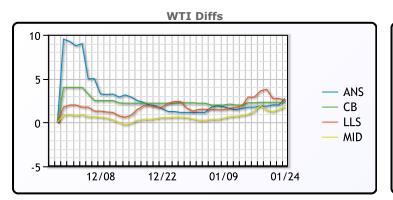

+ Commont

CRUDE

|     | Last  | Week Ago | Month Ago |
|-----|-------|----------|-----------|
| ANS | 82.53 | 81.93    | 80.61     |
| BLS | 82.08 | 82.43    | 81.71     |
| LLS | 82.28 | 83.08    | 81.86     |
| Mid | 81.58 | 81.48    | 80.06     |
| WTI | 79.78 | 80.18    | 79.46     |