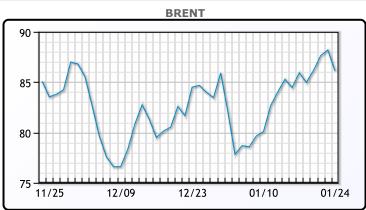

| Market Commentary                                                     |
|-----------------------------------------------------------------------|
| Oil prices were lower today on concerns about a global economic       |
| slowdown. US business activity contracted in January for the 7th      |
| straight month. The U.S. economy "still could roll over and some      |
| energy traders are still skeptical on how quickly China's crude       |
| demand will bounce back this quarter," OANDA analyst Edward           |
| Moya said in a note. An OPEC+ panel is expected to endorse the        |
| producer's group current oil production policy. Nevertheless JP       |
| Morgan is maintaining its price forecast of \$90 on average for Brent |
| in 2023. WTI traded down \$1.49 or -1.8% to close at \$80.13. Brent   |
| traded down \$2.06 or -2.3% to close at \$86.13.                      |