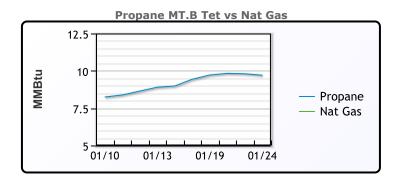

### MB Last Week Ago **Month Ago** Butane 117.75 114.25 94.25 115.5 94.75 IsoButane 117.75 Natural Gasoline 178.75 173.5 148 Propane 90.5 86.38 71

**MB NON** 

|                  | Last   | Week Ago | Month Ago |
|------------------|--------|----------|-----------|
| Butane           | 116.75 | 114.25   | 94.25     |
| IsoButane        | 117.75 | 115.5    | 94.75     |
| Natural Gasoline | 178.25 | 173.5    | 146       |
| Propane          | 90.38  | 86.5     | 70.25     |

### Last Week Ago Month Ago Butane 116.75 114 92.75 IsoButane 144 142 124.5 Natural Gasoline 176.75 147.5 177 Propane 89.75 85.25 74

CONWAY