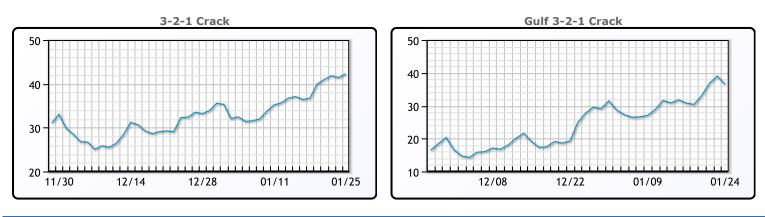

+ Commont

CRUDE

|     | Last  | Week Ago | Month Ago |
|-----|-------|----------|-----------|
| ANS | 82.53 | 81.93    | 80.61     |
| BLS | 82.08 | 82.43    | 81.71     |
| LLS | 82.28 | 83.08    | 81.86     |
| Mid | 81.58 | 81.48    | 80.06     |
| WTI | 79.78 | 80.18    | 79.46     |

# PRODUCTS

|           | Last   | Week Ago | Month Ago |
|-----------|--------|----------|-----------|
| Gulf RBOB | 260.62 | 253.01   | 228.11    |
| Gulf ULSD | 333.97 | 320.1    | 319.86    |
| NYH RBOB  | 264.42 | 254.09   | 237.36    |
| NYH ULSD  | 344.72 | 329.1    | 326.36    |
| USGC 3%   | 58.63  | 59.63    | 59.38     |