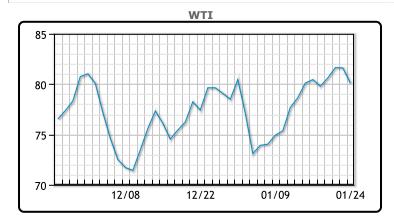

+ Commont

CRUDE

|     | Last  | Week Ago | Month Ago |
|-----|-------|----------|-----------|
| ANS | 82.53 | 81.93    | 80.61     |
| BLS | 82.08 | 82.43    | 81.71     |
| LLS | 82.28 | 83.08    | 81.86     |
| Mid | 81.58 | 81.48    | 80.06     |
| WTI | 79.78 | 80.18    | 79.46     |