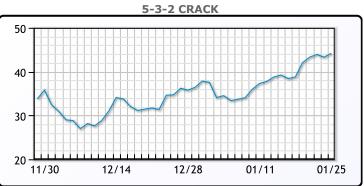

age for Brent |
| in 2023. WTI traded down \$1.49 or -1.8% to close at \$80.13. Brent   |
| traded down \$2.06 or -2.3% to close at \$86.13.                      |

+ Commont





CRUDE

|     | Last  | Week Ago | Month Ago |
|-----|-------|----------|-----------|
| ANS | 82.53 | 81.93    | 80.61     |
| BLS | 82.08 | 82.43    | 81.71     |
| LLS | 82.28 | 83.08    | 81.86     |
| Mid | 81.58 | 81.48    | 80.06     |
| WTI | 79.78 | 80.18    | 79.46     |





# PRODUCTS

|           | Last   | Week Ago | Month Ago |
|-----------|--------|----------|-----------|
| Gulf RBOB | 260.62 | 253.01   | 228.11    |
| Gulf ULSD | 333.97 | 320.1    | 319.86    |
| NYH RBOB  | 264.42 | 254.09   | 237.36    |
| NYH ULSD  | 344.72 | 329.1    | 326.36    |
| USGC 3%   | 58.63  | 59.63    | 59.38     |



This report has been prepared by PFL Petroleum Limited personnel for your information only and the views expressed are intended to provide market commentary and are not recommendations. This report is not an offer to sell or a solicitation of any offer to buy any security. The information contained herein has been compiled by PFL from sources believed to be reliable, but no representation or warranty, express or implied, is made by PFL Petroleum Limited, its affiliates or any other person as to its accuracy, completeness or correctness. Copyright 2017 PFL Petroleum Limited. All Rights Reserved





### MB Last Week Ago **Month Ago** Butane 117.75 114.25 94.25 115.5 94.75 IsoButane 117.75 Natural Gasoline 178.75 173.5 148 Propane 90.5 86.38 71

**MB NON** 

|                  | Last   | W