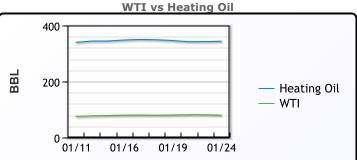

+ Commont

CRUDE

|     | Last  | Week Ago | Month Ago |
|-----|-------|----------|-----------|
| ANS | 82.53 | 81.93    | 80.61     |
| BLS | 82.08 | 82.43    | 81.71     |
| LLS | 82.28 | 83.08    | 81.86     |
| Mid | 81.58 | 81.48    | 80.06     |
| WTI | 79.78 | 80.18    | 79.46     |

### Last Week Ago **Month Ago** Propane 118.5 110 98

| BBL | 200 -        |      |       |       |       | — Heating C |
|-----|--------------|------|-------|-------|-------|-------------|
|     | 0 <u>-</u> 0 | 1/11 | 01/16 | 01/19 | 01/24 | — WTI       |