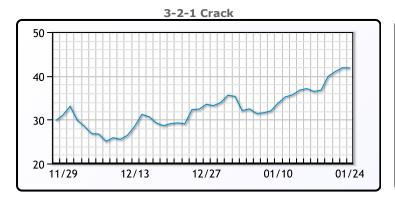

# **Crude & Product Markets**

## **CRUDE**

|     | Last  | Week Ago | Month Ago |
|-----|-------|----------|-----------|
| ANS | 83.27 | 81.61    | 80.61     |
| BLS | 83.57 | 82.11    | 81.71     |
| LLS | 84.02 | 82.76    | 81.86     |
| Mid | 82.77 | 80.81    | 80.06     |
| WTI | 81.27 | 79.86    | 79.46     |

## **PRODUCTS**

|           | Last   | Week Ago | Month Ago |
|-----------|--------|----------|-----------|
| Gulf RBOB | 266.65 | 250.03   | 228.11    |
| Gulf ULSD | 347.09 | 321.59   | 319.86    |
| NYH RBOB  | 269.27 | 252.78   | 237.36    |
| NYH ULSD  | 358.84 | 330.59   | 326.36    |
| USGC 3%   | 60.38  | 58.13    | 59.38     |