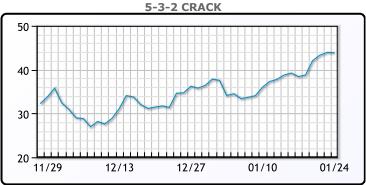

\$90 to \$100 range for the rest of this year. WTI traded down \$.02 to close at \$81.62. Brent traded up \$.56 to close at \$88.19.

# **Crude & Product Markets**





## **CRUDE**

|     | Last  | Week Ago | Month Ago |
|-----|-------|----------|-----------|
| ANS | 83.27 | 81.61    | 80.61     |
| BLS | 83.57 | 82.11    | 81.71     |
| LLS | 84.02 | 82.76    | 81.86     |
| Mid | 82.77 | 80.81    | 80.06     |
| WTI | 81.27 | 79.86    | 79.46     |

## **PRODUCTS**

|           | Last   | Week Ago | Month Ago |
|-----------|--------|----------|-----------|
| Gulf RBOB | 266.65 | 250.03   | 228.11    |
| Gulf ULSD | 347.09 | 321.59   | 319.86    |
| NYH RBOB  | 269.27 | 252.78   | 237.36    |
| NYH ULSD  | 358.84 | 330.59   | 326.36    |
| USGC 3%   | 60.38  | 58.13    | 59.38     |









#### NGLs

#### MB

|                  | Last   | Week Ago | Month Ago |
|------------------|--------|----------|-----------|
| Butane           | 116.5  | 112      | 94.25     |
| IsoButane        | 116.5  | 113.5    | 94.75     |
| Natural Gasoline | 179.75 | 174      | 148       |
| Propane          | 88.88  | 82.25    | 71        |

#### **MB NON**

|                  | Last   | Week Ago | Month Ago |
|------------------|--------|----------|-----------|
| Butane           | 115.5  | 109.5    | 94.25     |
| IsoButane        | 116.5  | 113.5    | 94.75     |
| Natural Gasoline | 179.25 | 174      | 146       |
| Propane          | 88.75  | 82.38    | 70.25     |

#### **CONWAY**

|                  | Last | Week Ago | Month Ago |
|------------------|------|----------|-----------|