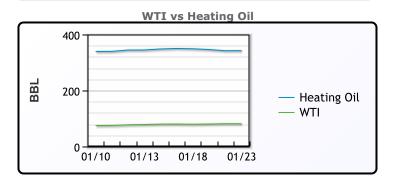

# **Crude & Product Markets**

## **CRUDE**

|     | Last  | Week Ago | Month Ago |
|-----|-------|----------|-----------|
| ANS | 83.27 | 81.61    | 80.61     |
| BLS | 83.57 | 82.11    | 81.71     |
| LLS | 84.02 | 82.76    | 81.86     |
| Mid | 82.77 | 80.81    | 80.06     |
| WTI | 81.27 | 79.86    | 79.46     |

## **PRODUCTS**

|           | Last   | Week Ago | Month Ago |
|-----------|--------|----------|-----------|
| Gulf RBOB | 266.65 | 250.03   | 228.11    |
| Gulf ULSD | 347.09 | 321.59   | 319.86    |
| NYH RBOB  | 269.27 | 252.78   | 237.36    |
| NYH ULSD  | 358.84 | 330.59   | 326.36    |
| USGC 3%   | 60.38  | 58.13    | 59.38     |