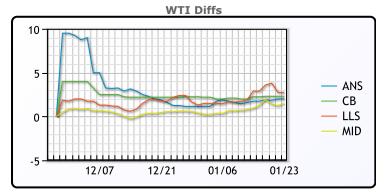

## **CRUDE**

|     | Last  | Week Ago | Month Ago |
|-----|-------|----------|-----------|
| ANS | 83.27 | 81.61    | 80.61     |
| BLS | 83.57 | 82.11    | 81.71     |
| LLS | 84.02 | 82.76    | 81.86     |
| Mid | 82.77 | 80.81    | 80.06     |
| WTI | 81.27 | 79.86    | 79.46     |