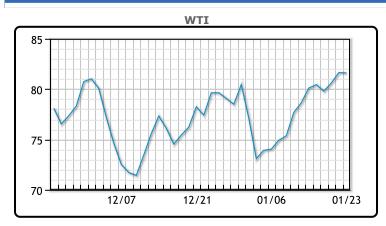

# Market Commentary Oil prices were mixed today but mostly flat as investors took profits later in the session. Fundamentals still remain bullish, particularly with the reopening in China already leading to more purchases. "While the (China) reopening itself will no doubt prove to be complicated, particularly over the holiday season, early indications suggest there has been a rise in activity, meaning the economy could perform better," said OANDA analyst Craig Erlam. Erlam also indicated he thought Brent would trade in the \$90 to \$100 range for the rest of this year. WTI traded down \$.02 to close at \$81.62. Brent traded up \$.56 to close at \$88.19.

## **CRUDE**

|     | Last  | Week Ago | Month Ago |
|-----|-------|----------|-----------|
| ANS | 83.27 | 81.61    | 80.61     |
| BLS | 83.57 | 82.11    | 81.71     |
| LLS | 84.02 | 82.76    | 81.86     |
| Mid | 82.77 | 80.81    | 80.06     |
| WTI | 81.27 | 79.86    | 79.46     |