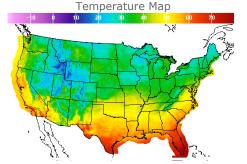

# **Weather Data**

| City         | HIGH °F | LOW °F |
|--------------|---------|--------|
| Calgary      | 35      | 10     |
| Conway       | 32      | 8      |
| Cushing      | 44      | 29     |
| Denver       | 32      | 24     |
| Houston      | 57      | 44     |
| Mont Belvieu | 55      | 40     |
| Sarnia       | 33      | 29     |
| Williston    | 33      | 17     |