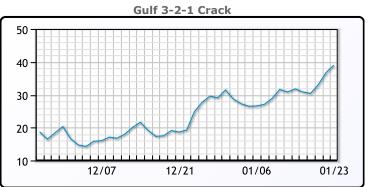

# **Crude & Product Markets**

## **CRUDE**

|     | Last  | Week Ago | Month Ago |
|-----|-------|----------|-----------|
| ANS | 83.27 | 81.61    | 80.61     |
| BLS | 83.57 | 82.11    | 81.71     |
| LLS | 84.02 | 82.76    | 81.86     |
| Mid | 82.77 | 80.81    | 80.06     |
| WTI | 81.27 | 79.86    | 79.46     |

## **PRODUCTS**

|           | Last   | Week Ago | Month Ago |
|-----------|--------|----------|-----------|
| Gulf RBOB | 266.65 | 250.03   | 228.11    |
| Gulf ULSD | 347.09 | 321.59   | 319.86    |
| NYH RBOB  | 269.27 | 252.78   | 237.36    |
| NYH ULSD  | 358.84 | 330.59   | 326.36    |
| USGC 3%   | 60.38  | 58.13    | 59.38     |