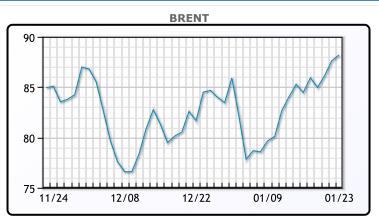

# Market Commentary Oil prices were mixed today but mostly flat as investors took profits later in the session. Fundamentals still remain bullish, particularly with the reopening in China already leading to more purchases. "While the (China) reopening itself will no doubt prove to be complicated, particularly over the holiday season, early indications suggest there has been a rise in activity, meaning the economy could perform better," said OANDA analyst Craig Erlam. Erlam also indicated he thought Brent would trade in the \$90 to \$100 range for the rest of this year. WTI traded down \$.02 to close at \$81.62. Brent traded up \$.56 to close at \$88.19.

## **CRUDE**

|     | Last  | Week Ago | Month Ago |
|-----|-------|----------|-----------|
| ANS | 83.27 | 81.61    | 80.61     |
| BLS | 83.57 | 82.11    | 81.71     |
| LLS | 84.02 | 82.76    | 81.86     |
| Mid | 82.77 | 80.81    | 80.06     |
| WTI | 81.27 | 79.86    | 79.46     |