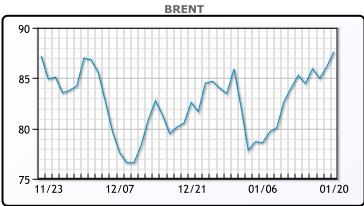

https://www.pflpetroleum.com 1865 Veterans Park Dr. Suite 303 Naples, Florida 34109 Phone: 239-390-2885 Fax: 239-949-0611 Jan 20, 2023 9:16 PM

|             | Major Ene | ergy Futures |         |
|-------------|-----------|--------------|---------|
|             | Settle    | Change       | 0       |
| Brent       | 87.63     | 1.47         | g       |
| Gas Oil     | 983.5     | -10.5        | IE      |
| Natural Gas | 3.174     | -0.036       | d       |
| RBOB        | 264.54    | 7.33         | a       |
| ULSD        | 346.68    | 11.29        | a<br>tł |
| WTI         | 81.31     | 0.98         | ti      |

| Market Commentary                                                     |
|-----------------------------------------------------------------------|
| Oil prices were up today notching their second straight weekly        |
| gains as Chinas economic prospects brightened, boosting               |
| expectations for fuel demand in the worlds largest oil importer. The  |
| IEA expects the lifting of Chinas covid restrictions to bring oil     |
| demand to a record high this year. "Many traders believe it is highly |
| likely that we are going to see higher demand coming from China       |
| as it continues to dismantle its COVID policies," said Naeem Aslam,   |
| analyst at broker Avatrade. Oil also drew support from the hopes      |
| that the Federal Reserve will slow down its rate hikes or stop its    |
| tightening cycle complexly. WTI traded up \$.98 or 1.2% to close at   |
| \$81.31. Brent traded up \$1.47 or 1.7% to close at \$87.62.          |
|                                                                       |