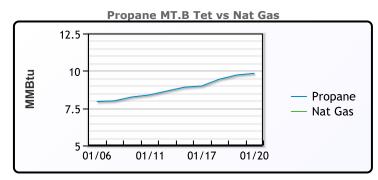

|                  | MB     |          |           |
|------------------|--------|----------|-----------|
|                  | Last   | Week Ago | Month Ago |
| Butane           | 117.5  | 112      | 91.25     |
| IsoButane        | 117.5  | 113.5    | 92.75     |
| Natural Gasoline | 178.75 | 174      | 144       |
| Propane          | 89.75  | 82.25    | 65        |

**MB NON** 

|                  | Last   | Week Ago | Month Ago |
|------------------|--------|----------|-----------|
| Butane           | 116.5  | 109.5    | 91.25     |
| IsoButane        | 117.5  | 113.5    | 92.75     |
| Natural Gasoline | 178.75 | 174      | 141       |
| Propane          | 89.63  | 82.38    | 64.25     |

## CONWAY

|                  | Last   | Week Ago | Month Ago |
|------------------|--------|----------|-----------|
| Butane           | 116.5  | 109.75   | 90.5      |
| IsoButane        | 143.5  | 141      | 125       |
| Natural Gasoline | 175.75 | 174      | 146       |
| Propane          | 89     | 81.25    | 67        |