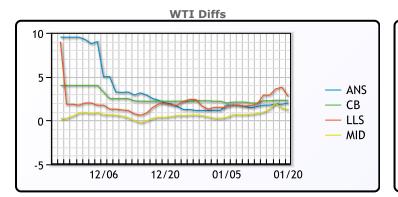

**Crude & Product Markets** 

|     | Last  | Week Ago | Month Ago |
|-----|-------|----------|-----------|
| ANS | 83.31 | 81.61    | 77.69     |
| BLS | 83.61 | 82.11    | 78.29     |
| LLS | 84.06 | 82.76    | 77.84     |
| Mid | 82.56 | 80.81    | 76.64     |
| WTI | 81.31 | 79.86    | 76.09     |