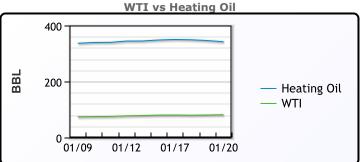

**Crude & Product Markets** 

|     | Last  | Week Ago | Month Ago |
|-----|-------|----------|-----------|
| ANS | 83.31 | 81.61    | 77.69     |
| BLS | 83.61 | 82.11    | 78.29     |
| LLS | 84.06 | 82.76    | 77.84     |
| Mid | 82.56 | 80.81    | 76.64     |
| WTI | 81.31 | 79.86    | 76.09     |

#### PRODUCTS

|           | Last   | Week Ago | Month Ago |
|-----------|--------|----------|-----------|
| Gulf RBOB | 262.54 | 250.03   | 210.28    |
| Gulf ULSD | 338.68 | 321.59   | 286.39    |
| NYH RBOB  | 264.04 | 252.78   | 221.16    |
| NYH ULSD  | 350.68 | 330.59   | 304.89    |
| USGC 3%   | 60.13  | 58.13    | 52.63     |