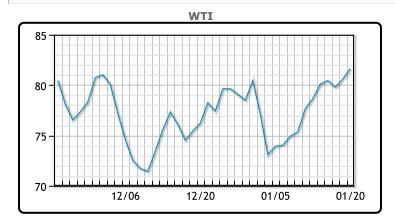

https://www.pflpetroleum.com 1865 Veterans Park Dr. Suite 303 Naples, Florida 34109 Phone: 239-390-2885 Fax: 239-949-0611 Jan 20, 2023 9:16 PM

|             | Major Ene | ergy Futures |         |
|-------------|-----------|--------------|---------|
|             | Settle    | Change       | 0       |
| Brent       | 87.63     | 1.47         | g       |
| Gas Oil     | 983.5     | -10.5        | IE      |
| Natural Gas | 3.174     | -0.036       | d       |
| RBOB        | 264.54    | 7.33         | a       |
| ULSD        | 346.68    | 11.29        | a<br>tł |
| WTI         | 81.31     | 0.98         | ti      |

| Market Commentary                                                     |
|-----------------------------------------------------------------------|
| Oil prices were up today notching their second straight weekly        |
| gains as Chinas economic prospects brightened, boosting               |
| expectations for fuel demand in the worlds largest oil importer. The  |
| IEA expects the lifting of Chinas covid restrictions to bring oil     |
| demand to a record high this year. "Many traders believe it is highly |
| likely that we are going to see higher demand coming from China       |
| as it continues to dismantle its COVID policies," said Naeem Aslam,   |
| analyst at broker Avatrade. Oil also drew support from the hopes      |
| that the Federal Reserve will slow down its rate hikes or stop its    |
| tightening cycle complexly. WTI traded up \$.98 or 1.2% to close at   |
| \$81.31. Brent traded up \$1.47 or 1.7% to close at \$87.62.          |
|                                                                       |

**Crude & Product Markets** 

|     | Last  | Week Ago | Month Ago |
|-----|-------|----------|-----------|
| ANS | 83.31 | 81.61    | 77.69     |
| BLS | 83.61 | 82.11    | 78.29     |
| LLS | 84.06 | 82.76    | 77.84     |
| Mid | 82.56 | 80.81    | 76.64     |
| WTI | 81.31 | 79.86    | 76.09     |