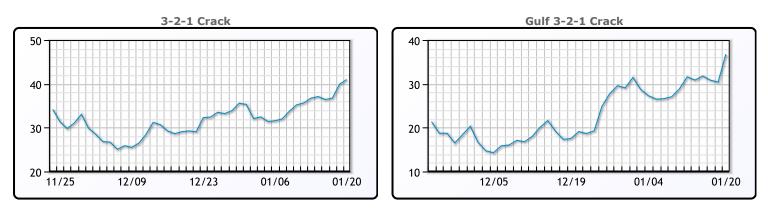

**Crude & Product Markets** 

|     | Last  | Week Ago | Month Ago |
|-----|-------|----------|-----------|
| ANS | 83.31 | 81.61    | 77.69     |
| BLS | 83.61 | 82.11    | 78.29     |
| LLS | 84.06 | 82.76    | 77.84     |
| Mid | 82.56 | 80.81    | 76.64     |
| WTI | 81.31 | 79.86    | 76.09     |

#### PRODUCTS

|           | Last   | Week Ago | Month Ago |
|-----------|--------|----------|-----------|
| Gulf RBOB | 262.54 | 250.03   | 210.28    |
| Gulf ULSD | 338.68 | 321.59   | 286.39    |
| NYH RBOB  | 264.04 | 252.78   | 221.16    |
| NYH ULSD  | 350.68 | 330.59   | 304.89    |
| USGC 3%   | 60.13  | 58.13    | 52.63     |