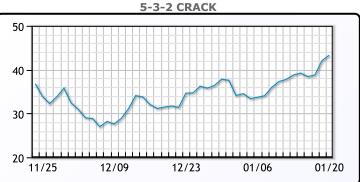

| \$81.31. Brent traded up \$1.47 or 1.7% to close at \$87.62.          |
|                                                                       |

**Crude & Product Markets** 





|     | Last  | Week Ago | Month Ago |
|-----|-------|----------|-----------|
| ANS | 83.31 | 81.61    | 77.69     |
| BLS | 83.61 | 82.11    | 78.29     |
| LLS | 84.06 | 82.76    | 77.84     |
| Mid | 82.56 | 80.81    | 76.64     |
| WTI | 81.31 | 79.86    | 76.09     |





#### PRODUCTS

|           | Last   | Week Ago | Month Ago |
|-----------|--------|----------|-----------|
| Gulf RBOB | 262.54 | 250.03   | 210.28    |
| Gulf ULSD | 338.68 | 321.59   | 286.39    |
| NYH RBOB  | 264.04 | 252.78   | 221.16    |
| NYH ULSD  | 350.68 | 330.59   | 304.89    |
| USGC 3%   | 60.13  | 58.13    | 52.63     |



# This report has been prepared by PFL Petroleum Limited personnel for your information only and the views expressed are intended to provide market commentary and are not recommendations. This report is not an offer to sell or a solicitation of any offer to buy any security. The information contained herein has been compiled by PFL from sources believed to be reliable, but no representation or warranty, express or implied, is made by PFL Petroleum Limited, its affiliates or any other person as to its accuracy, completeness or correctness. Copyright 2017 PFL Petroleum Limited. All Rights Reserved





|                  | MB     |          |           |
|------------------|--------|----------|-----------|
|                  | Last   | Week Ago | Month Ago |
| Butane           | 117.5  | 1