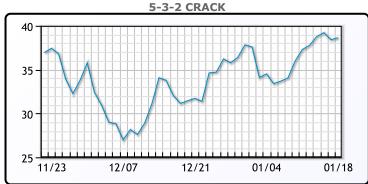

so bolstered today by a weaker USD. WTI traded up \$.32 or .4% to close at \$80.18. Brent traded up \$1.46 or 1.7% to close at \$85.92.

# **Crude & Product Markets**





# **CRUDE**

|     | Last  | Week Ago | Month Ago |
|-----|-------|----------|-----------|
| ANS | 81.93 | 76.72    | 76.29     |
| BLS | 82.43 | 77.22    | 76.49     |
| LLS | 83.08 | 76.77    | 76.24     |
| Mid | 81.48 | 75.77    | 74.64     |
| WTI | 80.18 | 75.12    | 74.29     |

# **PRODUCTS**

|           | Last   | Week Ago | Month Ago |
|-----------|--------|----------|-----------|
| Gulf RBOB | 253.01 | 227.02   | 192.48    |
| Gulf ULSD | 320.1  | 313.82   | 291.49    |
| NYH RBOB  | 254.09 | 232.37   | 212.1     |
| NYH ULSD  | 329.1  | 319.07   | 310.74    |
| USGC 3%   | 59.63  | 52.13    | 52.63     |









# NGLs

# MB

|                  | Last   | Week Ago | Month Ago |
|------------------|--------|----------|-----------|
| Butane           | 114.25 | 109      | 91.38     |
| IsoButane        | 115.5  | 111      | 92.88     |
| Natural Gasoline | 173.5  | 158.5    | 139.25    |
| Propane          | 86.38  | 76.75    | 67.63     |

# **MB NON**

|                  | Last   | Week Ago | Month Ago |
|------------------|--------|----------|-----------|
| Butane           | 114.25 | 108      | 91.38     |
| IsoButane        | 115.5  | 111      | 92.88     |
| Natural Gasoline | 173.5  | 158.5    | 136.25    |
| Propane          | 86.5   | 76.88    | 66.88     |

#### **CONWAY**

|                  | Last   | Week Ago | Month Ago |
|------------------|--------|----------|-----------|
| But