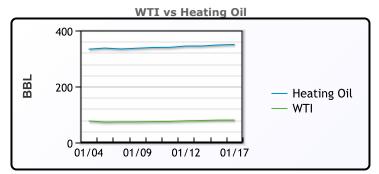

# **CRUDE**

|     | Last  | Week Ago | Month Ago |
|-----|-------|----------|-----------|
| ANS | 81.93 | 76.72    | 76.29     |
| BLS | 82.43 | 77.22    | 76.49     |
| LLS | 83.08 | 76.77    | 76.24     |
| Mid | 81.48 | 75.77    | 74.64     |
| WTI | 80.18 | 75.12    | 74.29     |

# **PRODUCTS**

|           | Last   | Week Ago | Month Ago |
|-----------|--------|----------|-----------|
| Gulf RBOB | 253.01 | 227.02   | 192.48    |
| Gulf ULSD | 320.1  | 313.82   | 291.49    |
| NYH RBOB  | 254.09 | 232.37   | 212.1     |
| NYH ULSD  | 329.1  | 319.07   | 310.74    |
| USGC 3%   | 59.63  | 52.13    | 52.63     |