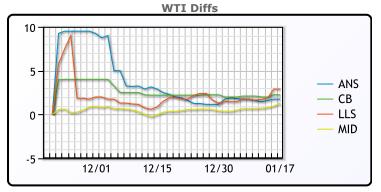

# **CRUDE**

|     | Last  | Week Ago | Month Ago |
|-----|-------|----------|-----------|
| ANS | 81.93 | 76.72    | 76.29     |
| BLS | 82.43 | 77.22    | 76.49     |
| LLS | 83.08 | 76.77    | 76.24     |
| Mid | 81.48 | 75.77    | 74.64     |
| WTI | 80.18 | 75.12    | 74.29     |