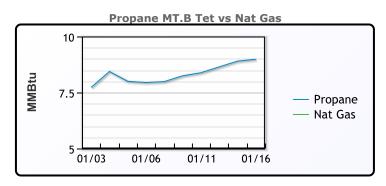

# MB

|                  | Last   | Week Ago | Month Ago |
|------------------|--------|----------|-----------|
| Butane           | 114.25 | 109      | 91.38     |
| IsoButane        | 115.5  | 111      | 92.88     |
| Natural Gasoline | 173.5  | 158.5    | 139.25    |
| Propane          | 86.38  | 76.75    | 67.63     |

# **MB NON**

|                  | Last   | Week Ago | Month Ago |
|------------------|--------|----------|-----------|
| Butane           | 114.25 | 108      | 91.38     |
| IsoButane        | 115.5  | 111      | 92.88     |
| Natural Gasoline | 173.5  | 158.5    | 136.25    |
| Propane          | 86.5   | 76.88    | 66.88     |