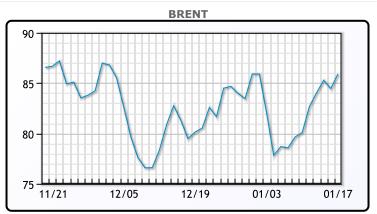

Market Commentary

Oil prices were higher today in a choppy session. China's gross domestic product expanded 3% in 2022, missing the official target of "around 5.5%" and marking the second-worst performance since 1976. But the data still beat analysts' forecasts after China rolled back its zero-COVID policy in December. However data released today showed refinery output in China was lower than expected. "The country's crude oil imports were up 4% in December and a considerable demand boost for transportation fuel ... is anticipated when the Lunar New Year begins on Sunday," said PVM analyst Tamas Varga. Oil was also bolstered today by a weaker USD. WTI traded up \$.32 or .4% to close at \$80.18. Brent traded up \$1.46 or 1.7% to close at \$85.92.

# **CRUDE**

|     | Last  | Week Ago | Month Ago |
|-----|-------|----------|-----------|
| ANS | 81.93 | 76.72    | 76.29     |
| BLS | 82.43 | 77.22    | 76.49     |
| LLS | 83.08 | 76.77    | 76.24     |
| Mid | 81.48 | 75.77    | 74.64     |
| WTI | 80.18 | 75.12    | 74.29     |