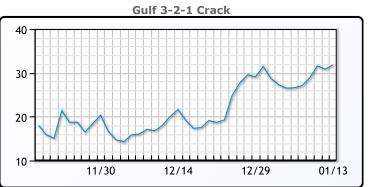

# **PRODUCTS**

|           | Last   | Week Ago | Month Ago |
|-----------|--------|----------|-----------|
| Gulf RBOB | 253.01 | 227.02   | 192.48    |
| Gulf ULSD | 320.1  | 313.82   | 291.49    |
| NYH RBOB  | 254.09 | 232.37   | 212.1     |
| NYH ULSD  | 329.1  | 319.07   | 310.74    |
| USGC 3%   | 59.63  | 52.13    | 52.63     |