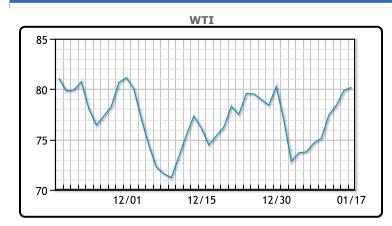

Market Commentary

Oil prices were higher today in a choppy session. China's gross domestic product expanded 3% in 2022, missing the official target of "around 5.5%" and marking the second-worst performance since 1976. But the data still beat analysts' forecasts after China rolled back its zero-COVID policy in December. However data released today showed refinery output in China was lower than expected. "The country's crude oil imports were up 4% in December and a considerable demand boost for transportation fuel ... is anticipated when the Lunar New Year begins on Sunday," said PVM analyst Tamas Varga. Oil was also bolstered today by a weaker USD. WTI traded up \$.32 or .4% to close at \$80.18. Brent traded up \$1.46 or 1.7% to close at \$85.92.

# **CRUDE**

|     | Last  | Week Ago | Month Ago |
|-----|-------|----------|-----------|
| ANS | 81.93 | 76.72    | 76.29     |
| BLS | 82.43 | 77.22    | 76.49     |
| LLS | 83.08 | 76.77    | 76.24     |
| Mid | 81.48 | 75.77    | 74.64     |
| WTI | 80.18 | 75.12    | 74.29     |