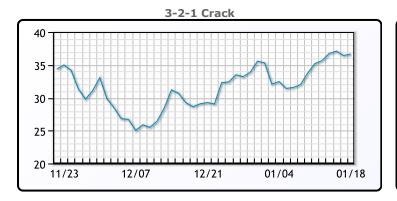

# **PRODUCTS**

|           | Last   | Week Ago | Month Ago |
|-----------|--------|----------|-----------|
| Gulf RBOB | 253.01 | 227.02   | 192.48    |
| Gulf ULSD | 320.1  | 313.82   | 291.49    |
| NYH RBOB  | 254.09 | 232.37   | 212.1     |
| NYH ULSD  | 329.1  | 319.07   | 310.74    |
| USGC 3%   | 59.63  | 52.13    | 52.63     |