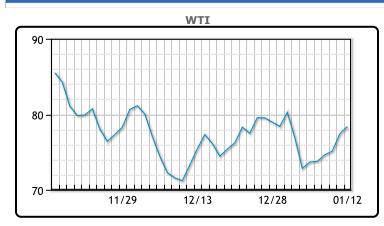

**Market Commentary** 

of its economy which has been effectively shut down since early 2020. WTI was up \$.98 or 1.3% to close at \$78.39. Brent traded up \$1.36 or 1.7% to close at \$84.03.

#### **CRUDE**

|     | Last  | Week Ago | Month Ago |
|-----|-------|----------|-----------|
| ANS | 79.99 | 75.47    | 76.32     |
| BLS | 80.39 | 75.67    | 75.37     |
| LLS | 80.29 | 75.12    | 73.77     |
| Mid | 79.19 | 74.17    | 72.92     |
| WTI | 78.39 | 73.67    | 73.17     |