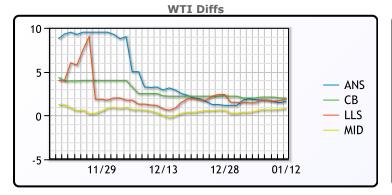

#### **CRUDE**

|     | Last  | Week Ago | Month Ago |
|-----|-------|----------|-----------|
| ANS | 79.99 | 75.47    | 76.32     |
| BLS | 80.39 | 75.67    | 75.37     |
| LLS | 80.29 | 75.12    | 73.77     |
| Mid | 79.19 | 74.17    | 72.92     |
| WTI | 78.39 | 73.67    | 73.17     |