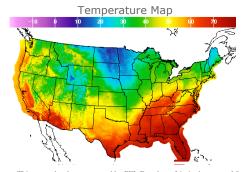

#### **Weather Data**

| City         | HIGH °F | LOW °F |
|--------------|---------|--------|
| Calgary      | 34      | 8      |
| Conway       | 9       | -1     |
| Cushing      | 47      | 34     |
| Denver       | 38      | 26     |
| Houston      | 70      | 52     |
| Mont Belvieu | 67      | 48     |
| Sarnia       | 38      | 35     |
| Williston    | 19      | -6     |