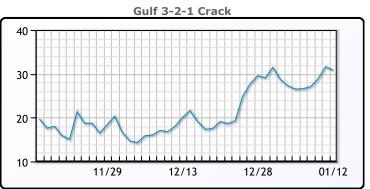

#### **Crude & Product Markets**

#### **PRODUCTS**

|           | Last   | Week Ago | Month Ago |
|-----------|--------|----------|-----------|
| Gulf RBOB | 240.78 | 219.71   | 193.1     |
| Gulf ULSD | 321.65 | 294.61   | 278.85    |
| NYH RBOB  | 247.28 | 226.46   | 207.35    |
| NYH ULSD  | 327.77 | 303.98   | 295.23    |
| USGC 3%   | 55.38  | 51.13    | 54.13     |