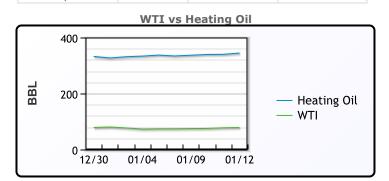

#### **Crude & Product Markets**

#### **CRUDE**

|     | Last  | Week Ago | Month Ago |
|-----|-------|----------|-----------|
| ANS | 79.99 | 75.47    | 76.32     |
| BLS | 80.39 | 75.67    | 75.37     |
| LLS | 80.29 | 75.12    | 73.77     |
| Mid | 79.19 | 74.17    | 72.92     |
| WTI | 78.39 | 73.67    | 73.17     |

#### **PRODUCTS**

|           | Last   | Week Ago | Month Ago |
|-----------|--------|----------|-----------|
| Gulf RBOB | 240.78 | 219.71   | 193.1     |
| Gulf ULSD | 321.65 | 294.61   | 278.85    |
| NYH RBOB  | 247.28 | 226.46   | 207.35    |
| NYH ULSD  | 327.77 | 303.98   | 295.23    |
| USGC 3%   | 55.38  | 51.13    | 54.13     |