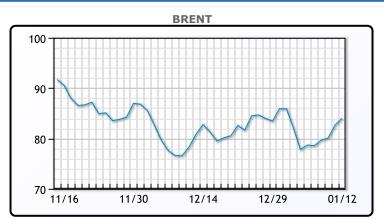

**Market Commentary** 

of its economy which has been effectively shut down since early 2020. WTI was up \$.98 or 1.3% to close at \$78.39. Brent traded up \$1.36 or 1.7% to close at \$84.03.

#### **CRUDE**

|     | Last  | Week Ago | Month Ago |
|-----|-------|----------|-----------|
| ANS | 79.99 | 75.47    | 76.32     |
| BLS | 80.39 | 75.67    | 75.37     |
| LLS | 80.29 | 75.12    | 73.77     |
| Mid | 79.19 | 74.17    | 72.92     |
| WTI | 78.39 | 73.67    | 73.17     |