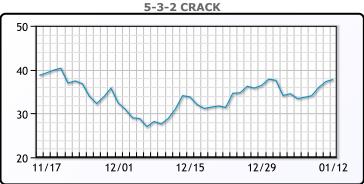

shut down since early 2020. WTI was up \$.98 or 1.3% to close at \$78.39. Brent traded up \$1.36 or 1.7% to close at \$84.03.

#### **Crude & Product Markets**





#### **CRUDE**

|     | Last  | Week Ago | Month Ago |
|-----|-------|----------|-----------|
| ANS | 79.99 | 75.47    | 76.32     |
| BLS | 80.39 | 75.67    | 75.37     |
| LLS | 80.29 | 75.12    | 73.77     |
| Mid | 79.19 | 74.17    | 72.92     |
| WTI | 78.39 | 73.67    | 73.17     |

#### **PRODUCTS**

|           | Last   | Week Ago | Month Ago |
|-----------|--------|----------|-----------|
| Gulf RBOB | 240.78 | 219.71   | 193.1     |
| Gulf ULSD | 321.65 | 294.61   | 278.85    |
| NYH RBOB  | 247.28 | 226.46   | 207.35    |
| NYH ULSD  | 327.77 | 303.98   | 295.23    |
| USGC 3%   | 55.38  | 51.13    | 54.13     |









#### NGLs

#### MB

|                  | Last   | Week Ago | Month Ago |
|------------------|--------|----------|-----------|
| Butane           | 111.25 | 100.5    | 87.875    |
| IsoButane        | 114.25 | 106.5    | 91.875    |
| Natural Gasoline | 174    | 149.5    | 139.5     |
| Propane          | 81.5   | 73       | 68.875    |

#### **MB NON**

|                  | Last   | Week Ago | Month Ago |
|------------------|--------|----------|-----------|
| Butane           | 111.25 | 100.5    | 87.875    |
| IsoButane        | 114.25 | 106.5    | 91.875    |
| Natural Gasoline | 174.25 | 151      | 135.5     |
| Propane          | 81.63  | 72.75    | 68.38     |

#### **CONWAY**

|                  | Last  | Week Ago | Month Ago |
|------------------|-------|----------|-----------