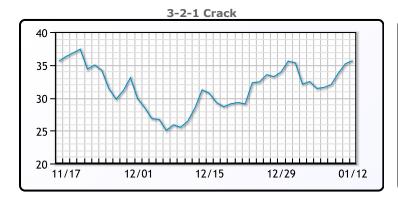

#### **Crude & Product Markets**

#### **CRUDE**

|     | Last  | Week Ago | Month Ago |
|-----|-------|----------|-----------|
| ANS | 79.99 | 75.47    | 76.32     |
| BLS | 80.39 | 75.67    | 75.37     |
| LLS | 80.29 | 75.12    | 73.77     |
| Mid | 79.19 | 74.17    | 72.92     |
| WTI | 78.39 | 73.67    | 73.17     |

#### **PRODUCTS**

|           | Last   | Week Ago | Month Ago |
|-----------|--------|----------|-----------|
| Gulf RBOB | 240.78 | 219.71   | 193.1     |
| Gulf ULSD | 321.65 | 294.61   | 278.85    |
| NYH RBOB  | 247.28 | 226.46   | 207.35    |
| NYH ULSD  | 327.77 | 303.98   | 295.23    |
| USGC 3%   | 55.38  | 51.13    | 54.13     |