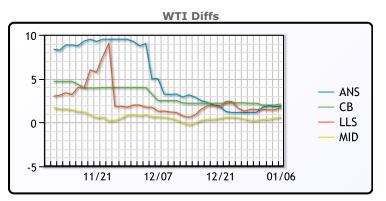

#### **CRUDE**

|     | Last  | Week Ago | Month Ago |
|-----|-------|----------|-----------|
| ANS | 76.72 | 78.68    | 73.92     |
| BLS | 77.22 | 78.93    | 73.27     |
| LLS | 76.77 | 78.43    | 71.77     |
| Mid | 75.77 | 77.28    | 71.02     |
| WTI | 75.12 | 76.93    | 71.02     |