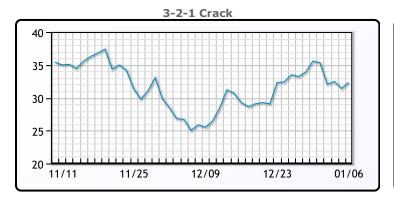

#### **Crude & Product Markets**

#### **CRUDE**

|     | Last  | Week Ago | Month Ago |
|-----|-------|----------|-----------|
| ANS | 76.72 | 78.68    | 73.92     |
| BLS | 77.22 | 78.93    | 73.27     |
| LLS | 76.77 | 78.43    | 71.77     |
| Mid | 75.77 | 77.28    | 71.02     |
| WTI | 75.12 | 76.93    | 71.02     |

#### **PRODUCTS**

|           | Last   | Week Ago | Month Ago |
|-----------|--------|----------|-----------|
| Gulf RBOB | 227.02 | 231.37   | 188.86    |
| Gulf ULSD | 313.82 | 306.65   | 261.87    |
| NYH RBOB  | 232.37 | 235.75   | 205.61    |
| NYH ULSD  | 319.07 | 315.9    | 277.87    |
| USGC 3%   | 52.13  | 55.13    | 52.38     |