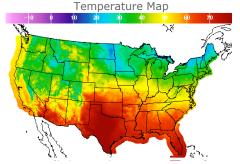

#### **Weather Data**

| City         | HIGH °F | LOW °F |
|--------------|---------|--------|
| Calgary      | 32      | 11     |
| Conway       | 23      | 10     |
| Cushing      | 66      | 43     |
| Denver       | 51      | 33     |
| Houston      | 73      | 60     |
| Mont Belvieu | 71      | 56     |
| Sarnia       | 34      | 29     |
| Williston    | 29      | 14     |
|              |         |        |