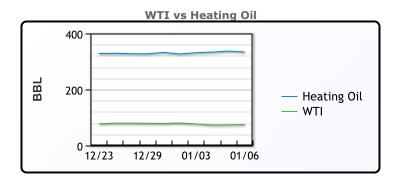

#### **Crude & Product Markets**

#### **CRUDE**

|     | Last  | Week Ago | Month Ago |
|-----|-------|----------|-----------|
| ANS | 76.72 | 78.68    | 73.92     |
| BLS | 77.22 | 78.93    | 73.27     |
| LLS | 76.77 | 78.43    | 71.77     |
| Mid | 75.77 | 77.28    | 71.02     |
| WTI | 75.12 | 76.93    | 71.02     |

#### **PRODUCTS**

|           | Last   | Week Ago | Month Ago |
|-----------|--------|----------|-----------|
| Gulf RBOB | 227.02 | 231.37   | 188.86    |
| Gulf ULSD | 313.82 | 306.65   | 261.87    |
| NYH RBOB  | 232.37 | 235.75   | 205.61    |
| NYH ULSD  | 319.07 | 315.9    | 277.87    |
| USGC 3%   | 52.13  | 55.13    | 52.38     |