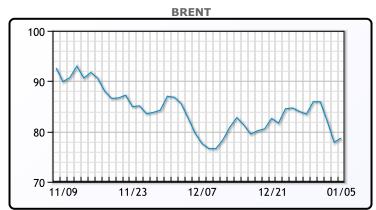

Oil prices edged slightly higher as global consumption of liquid fuels was forecasted to reach 102.2 MM/bpd in 2024. Markets also awaited clarity on the U.S. Federal Reserve's plans to raise interest rates after Fed Chair Jerome Powell avoided comments on monetary policy and the economy at a symposium. Traders are now looking to U.S. CPI data on Thursday for indications on the near-term outlook. Thursday's data "could easily clarify the direction of the financial and oil markets for weeks to come", said Tamas Varga of oil broker PVM. Varga added that the dollar would fall if inflation came in below expectations or was below the November reading. A lower than expected CPI print could indicate a softening of monetary policy. WTI traded up \$.49 or .6% to close at \$75.12. Brent traded up \$.45 or .6% to close at \$80.10.

#### **CRUDE**

|     | Last  | Week Ago | Month Ago |
|-----|-------|----------|-----------|
| ANS | 76.72 | 78.68    | 73.92     |
| BLS | 77.22 | 78.93    | 73.27     |
| LLS | 76.77 | 78.43    | 71.77     |
| Mid | 75.77 | 77.28    | 71.02     |
| WTI | 75.12 | 76.93    | 71.02     |