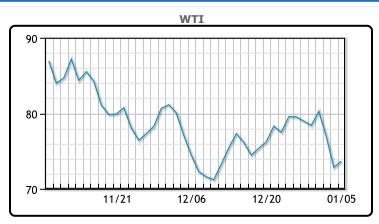

Oil prices edged slightly higher as global consumption of liquid fuels was forecasted to reach 102.2 MM/bpd in 2024. Markets also awaited clarity on the U.S. Federal Reserve's plans to raise interest rates after Fed Chair Jerome Powell avoided comments on monetary policy and the economy at a symposium. Traders are now looking to U.S. CPI data on Thursday for indications on the near-term outlook. Thursday's data "could easily clarify the direction of the financial and oil markets for weeks to come", said Tamas Varga of oil broker PVM. Varga added that the dollar would fall if inflation came in below expectations or was below the November reading. A lower than expected CPI print could indicate a softening of monetary policy. WTI traded up \$.49 or .6% to close at \$75.12. Brent traded up \$.45 or .6% to close at \$80.10.

#### **CRUDE**

|     | Last  | Week Ago | Month Ago |
|-----|-------|----------|-----------|
| ANS | 76.72 | 78.68    | 73.92     |
| BLS | 77.22 | 78.93    | 73.27     |
| LLS | 76.77 | 78.43    | 71.77     |
| Mid | 75.77 | 77.28    | 71.02     |
| WTI | 75.12 | 76.93    | 71.02     |