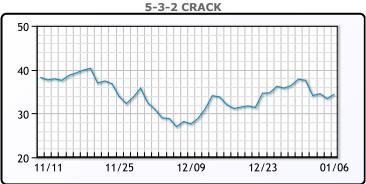

icy. WTI traded up \$.49 or .6% to close at \$75.12. Brent traded up \$.45 or .6% to close at \$80.10.

**Market Commentary** 

#### **Crude & Product Markets**





#### **CRUDE**

|     | Last  | Week Ago | Month Ago |
|-----|-------|----------|-----------|
| ANS | 76.72 | 78.68    | 73.92     |
| BLS | 77.22 | 78.93    | 73.27     |
| LLS | 76.77 | 78.43    | 71.77     |
| Mid | 75.77 | 77.28    | 71.02     |
| WTI | 75.12 | 76.93    | 71.02     |

#### **PRODUCTS**

|           | Last   | Week Ago | Month Ago |
|-----------|--------|----------|-----------|
| Gulf RBOB | 227.02 | 231.37   | 188.86    |
| Gulf ULSD | 313.82 | 306.65   | 261.87    |
| NYH RBOB  | 232.37 | 235.75   | 205.61    |
| NYH ULSD  | 319.07 | 315.9    | 277.87    |
| USGC 3%   | 52.13  | 55.13    | 52.38     |









#### **NGLs**

#### MB

|                  | Last   | Week Ago | Month Ago |
|------------------|--------|----------|-----------|
| Butane           | 107.75 | 103.25   | 86.25     |
| IsoButane        | 110.75 | 108.25   | 90.25     |
| Natural Gasoline | 158.5  | 156      | 133.25    |
| Propane          | 77.25  | 77.5     | 67.5      |

#### **MB NON**

|                  | Last   | Week Ago | Month Ago |
|------------------|--------|----------|-----------|
| Butane           | 107.75 | 103.25   | 86.25     |
| IsoButane        | 110.75 | 108.25   | 90.25     |
| Natural Gasoline | 158.25 | 155.75   | 131       |
| Propane          | 76.88  | 76.88    | 67        |

#### **CONWAY**

|                  | Last  | Week Ago | Month Ago |
|------------------|-------|----------|-------