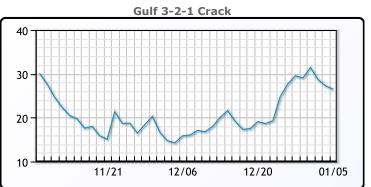

#### **Crude & Product Markets**

#### **CRUDE**

|     | Last  | Week Ago | Month Ago |
|-----|-------|----------|-----------|
| ANS | 76.72 | 78.68    | 73.92     |
| BLS | 77.22 | 78.93    | 73.27     |
| LLS | 76.77 | 78.43    | 71.77     |
| Mid | 75.77 | 77.28    | 71.02     |
| WTI | 75.12 | 76.93    | 71.02     |

#### **PRODUCTS**

|           | Last   | Week Ago | Month Ago |
|-----------|--------|----------|-----------|
| Gulf RBOB | 227.02 | 231.37   | 188.86    |
| Gulf ULSD | 313.82 | 306.65   | 261.87    |
| NYH RBOB  | 232.37 | 235.75   | 205.61    |
| NYH ULSD  | 319.07 | 315.9    | 277.87    |
| USGC 3%   | 52.13  | 55.13    | 52.38     |